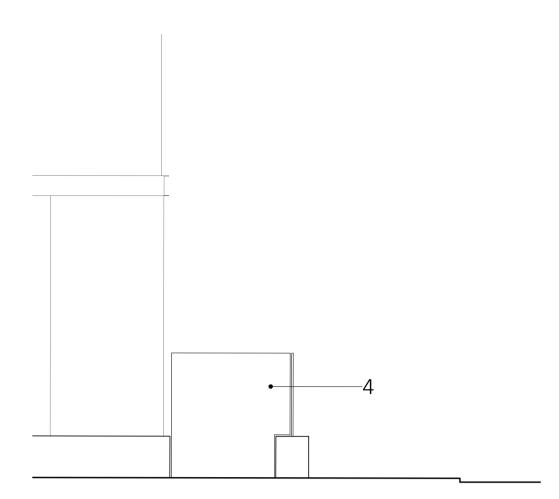

-

-

| 1. | New metal framed glazing screen and    |
|----|----------------------------------------|
|    | doors                                  |
| 2. | New metal stair with bike channel to   |
|    | match existing finishes                |
| 3. | Existing glazing                       |
| 4. | New glass balustrade to match existing |