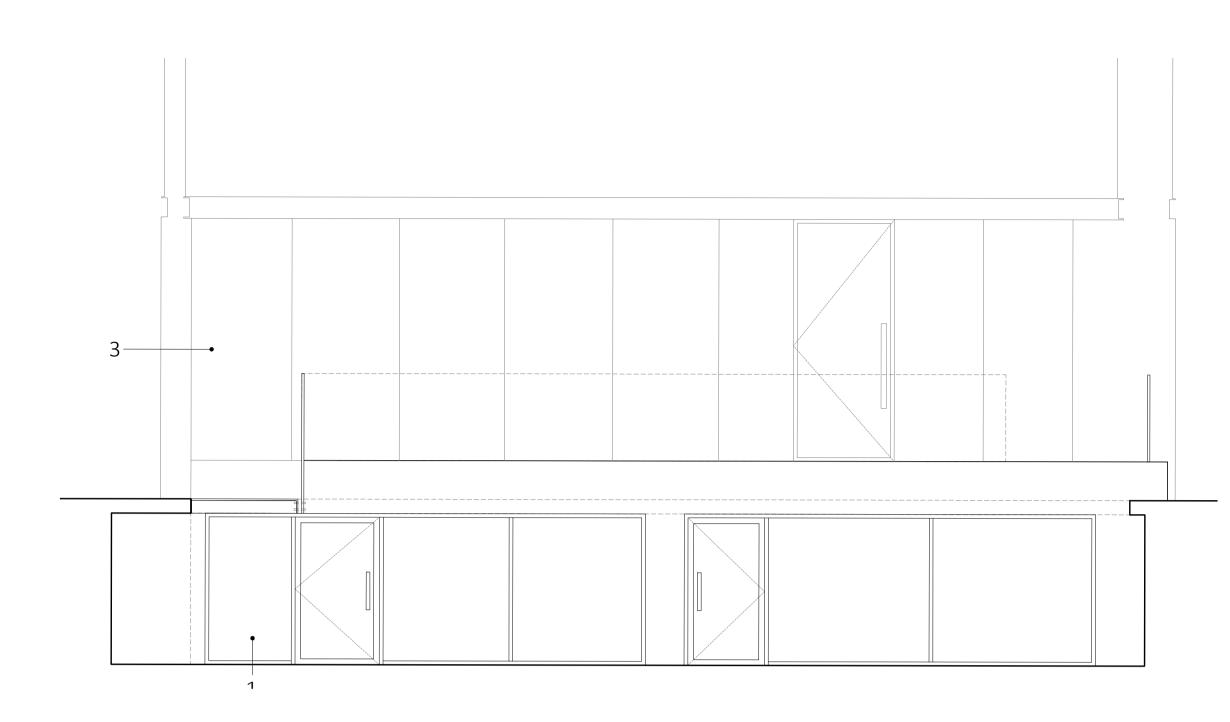

-

-

| 1. | New metal framed glazing screen and    |
|----|----------------------------------------|
|    | doors                                  |
| 2. | New metal stair with bike channel to   |
|    | match existing finishes                |
| 3. | Existing glazing                       |
| 4. | New glass balustrade to match existing |