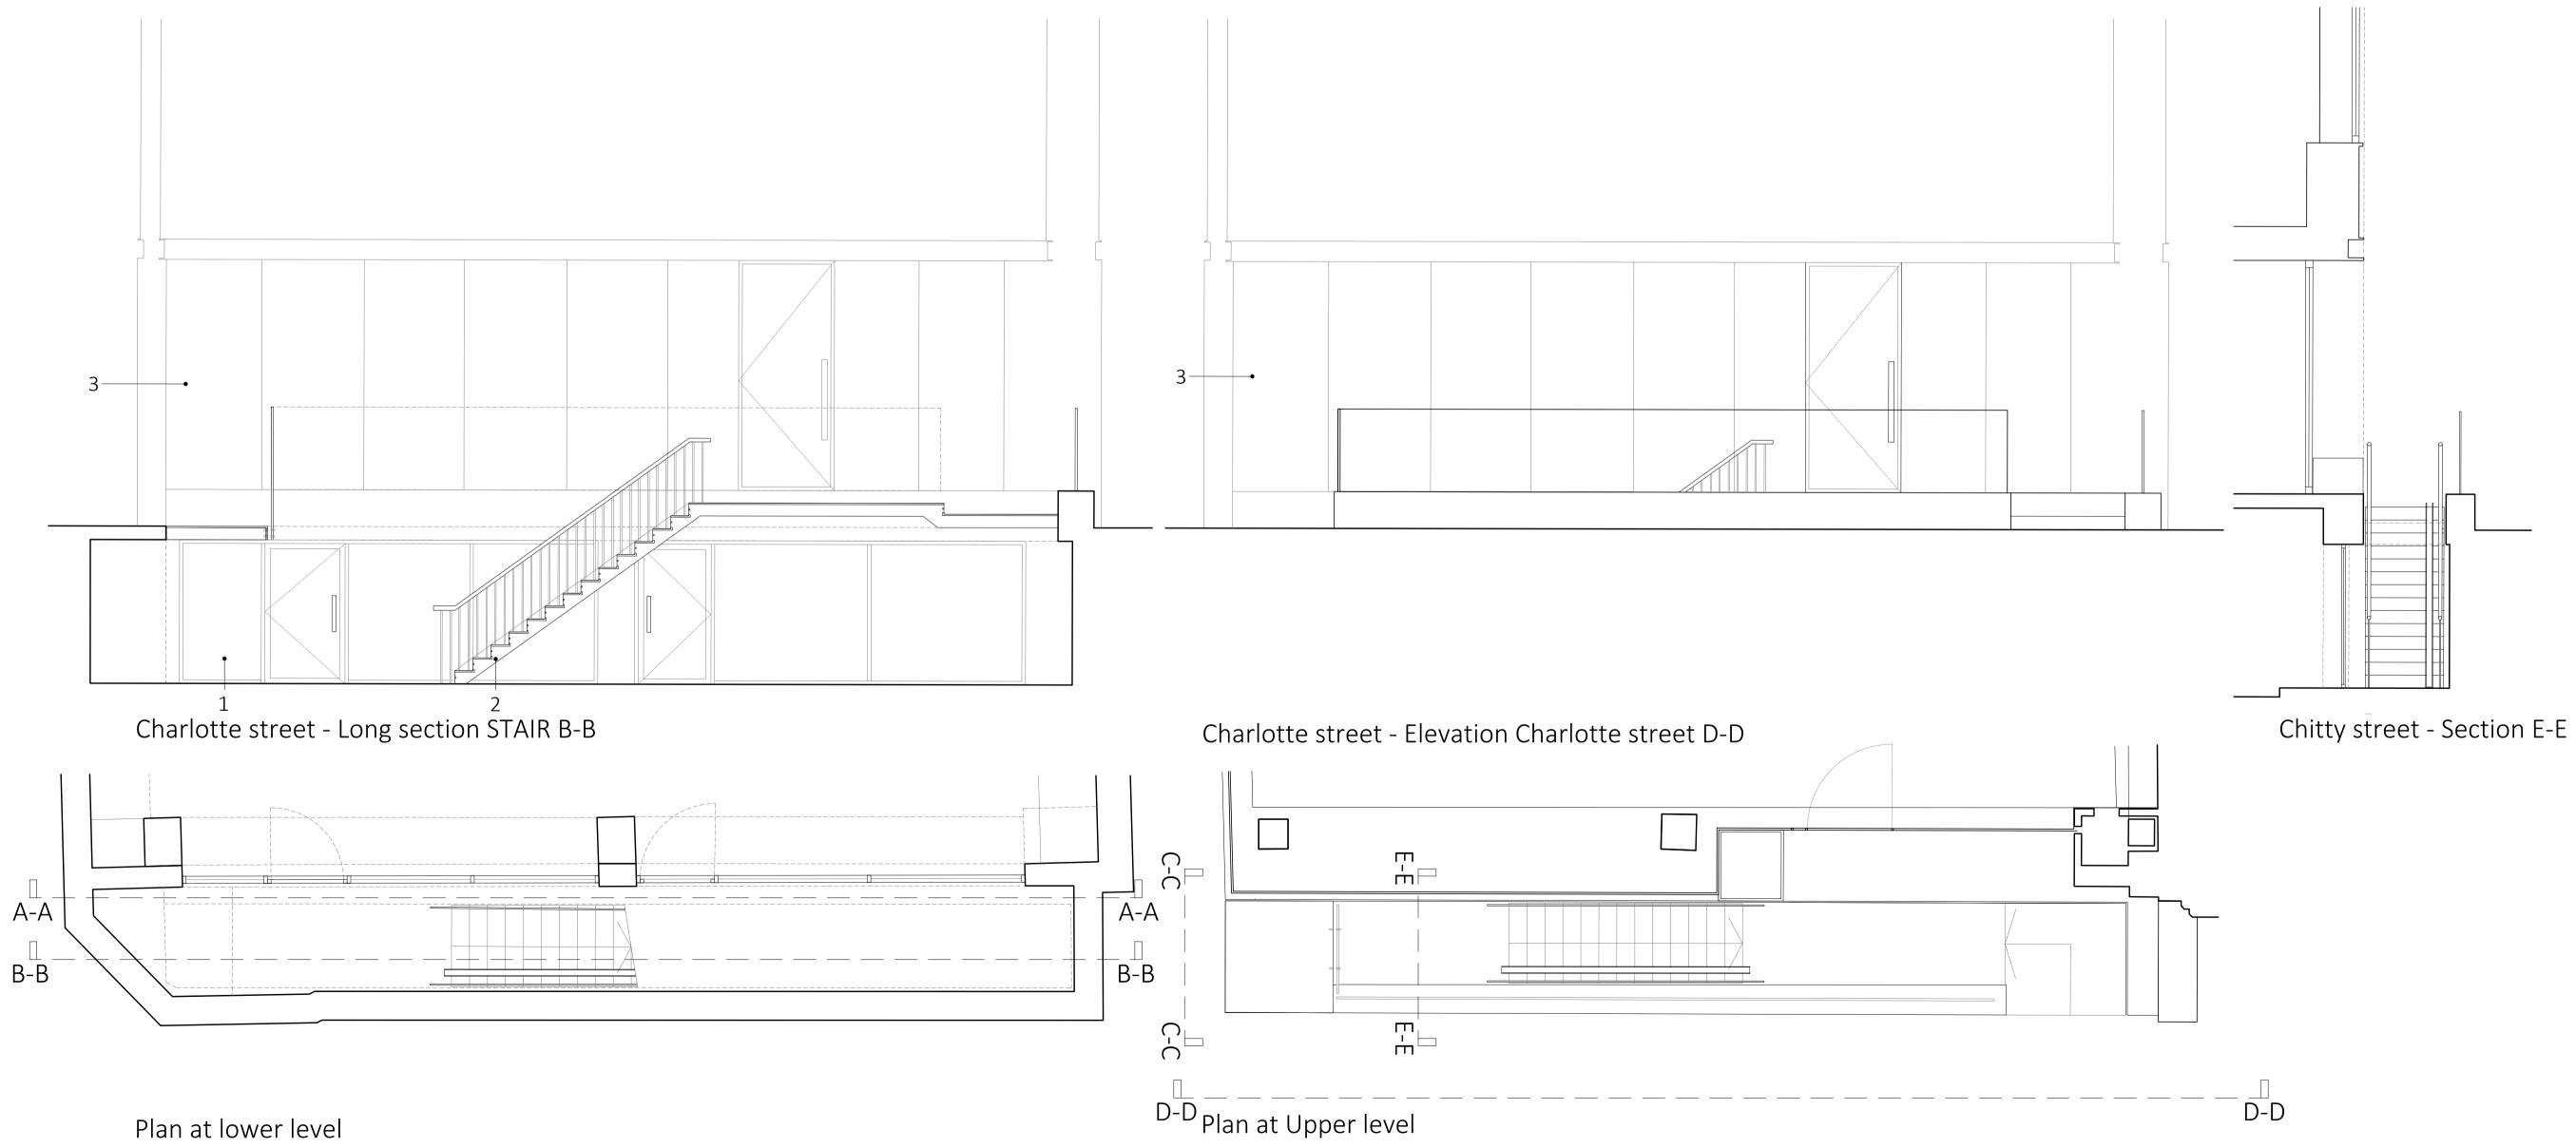

-

-

| 1. | New metal framed glazing screen and    |
|----|----------------------------------------|
|    | doors                                  |
| 2. | New metal stair with bike channel to   |
|    | match existing finishes                |
| 3. | Existing glazing                       |
| 4. | New glass balustrade to match existing |