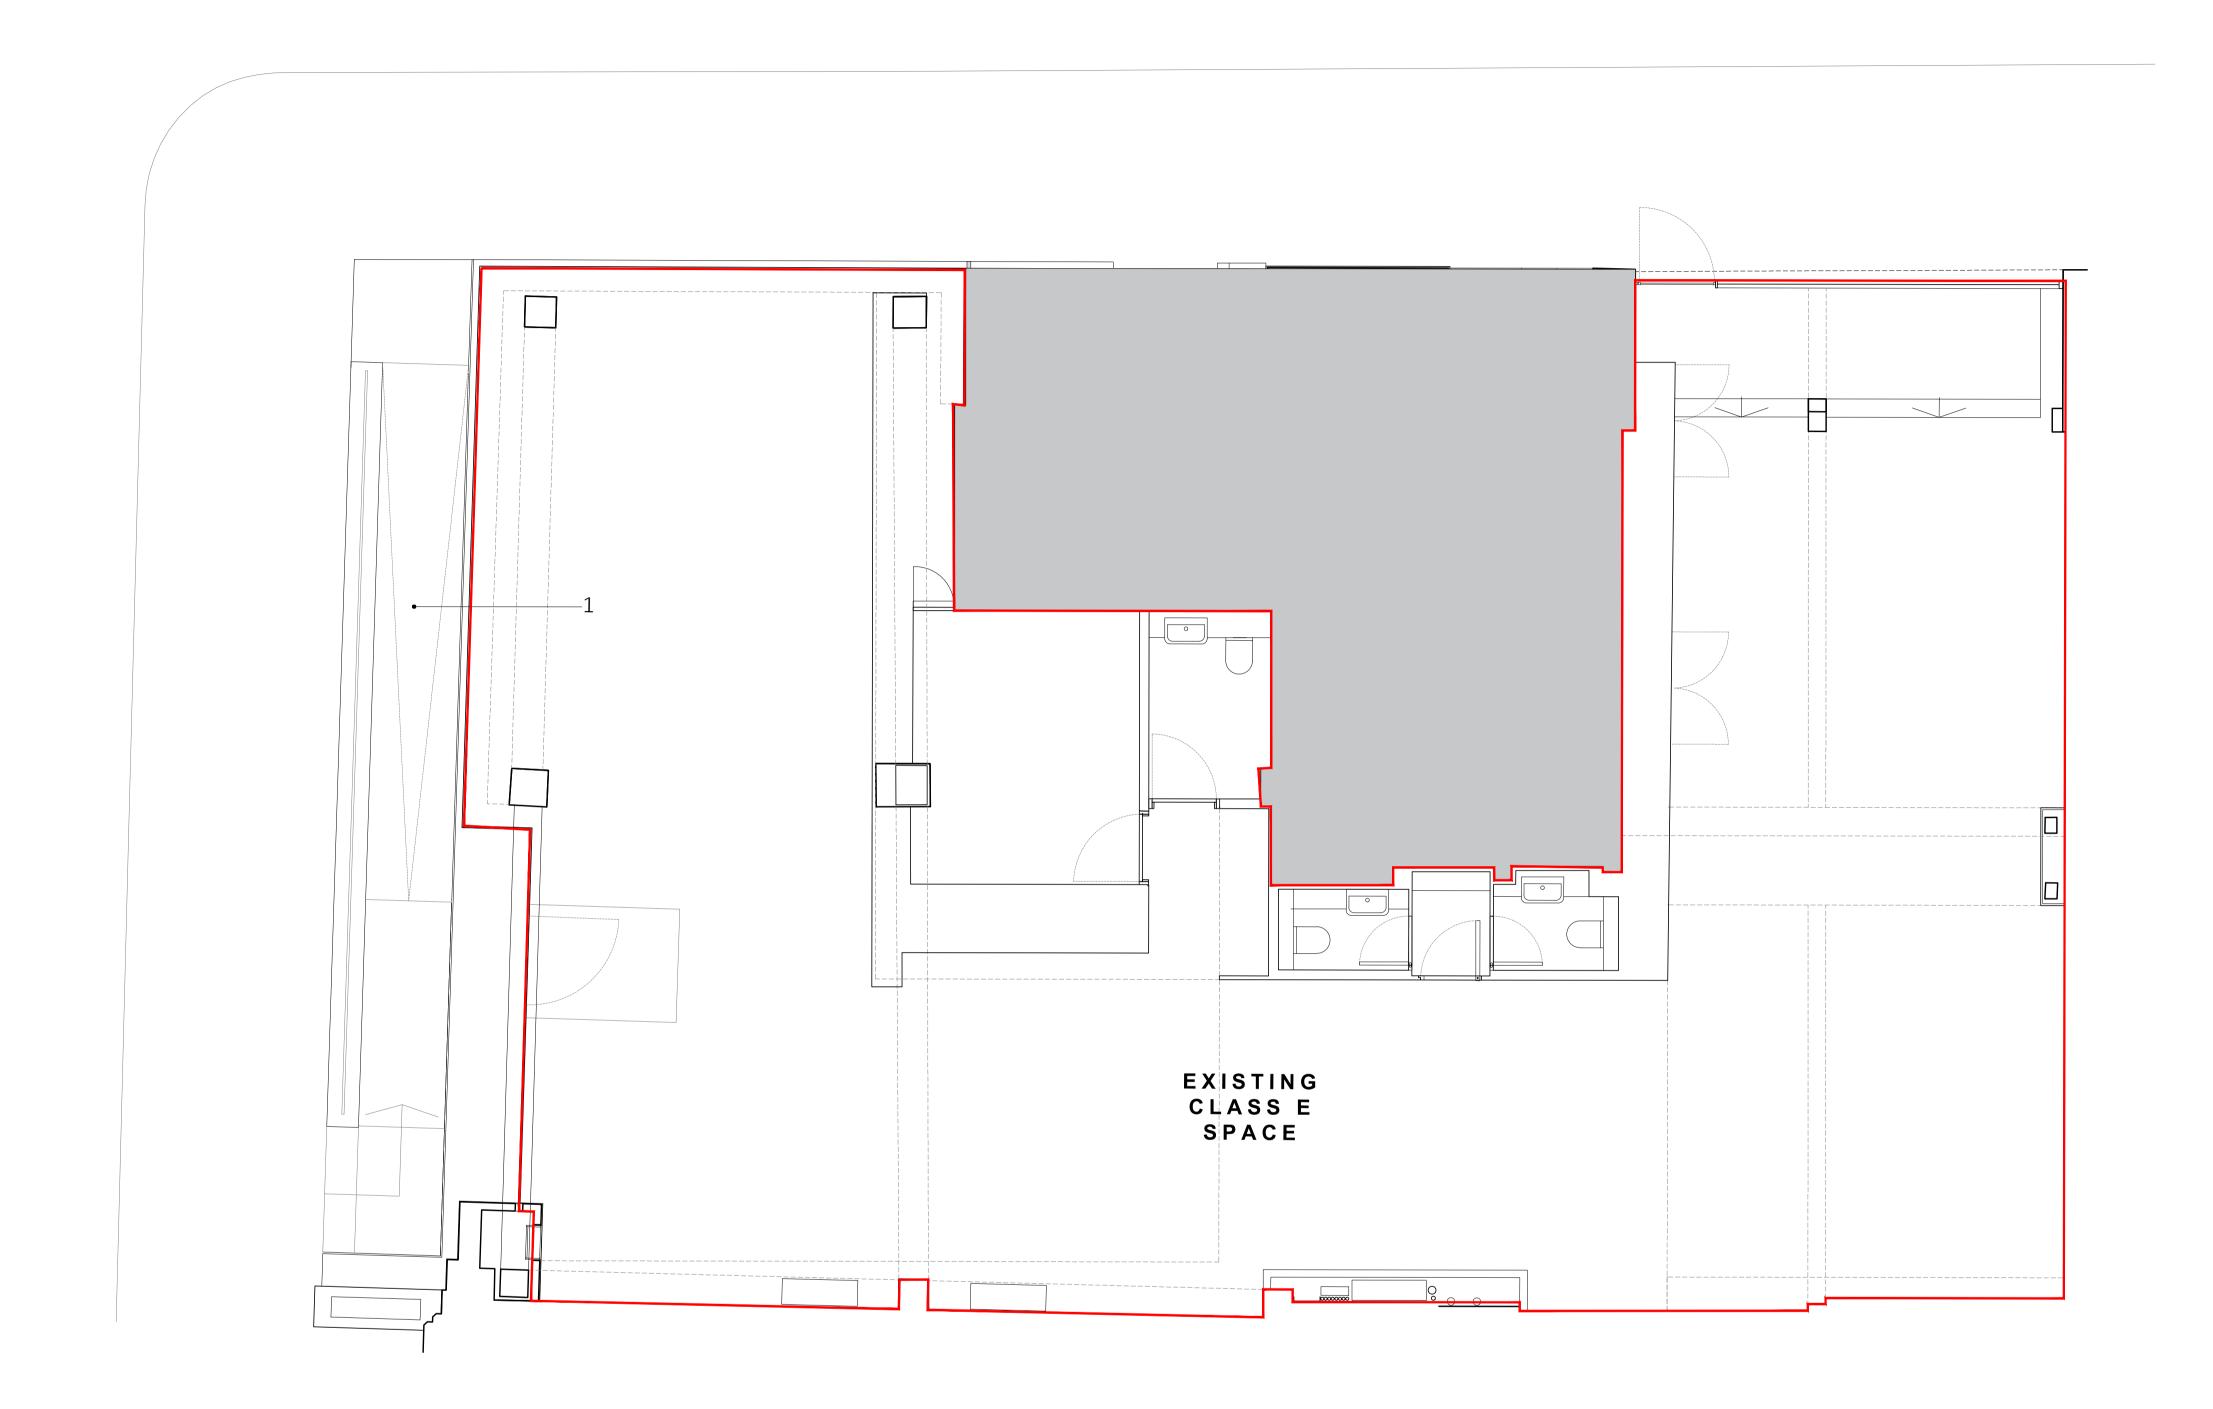

1. Existing ramp

Leg

Area of demise

76 Charlotte Street, London W1T 4QSt: 02074351144e: info@dmfk.co.ukw: www.dmfk.co.uk

Client dMFK

76 CHARLOTTE STREET, FITZROVIA, LONDON, W1T, UK

Drawing Title

EXISTING GROUND FLOOR

| Drawn By | Checked By | Scale @ A1 | Scale @ A |
|----------|------------|------------|-----------|
| SAK      | ВК         | 1:50       | 1:100     |
|          |            |            |           |