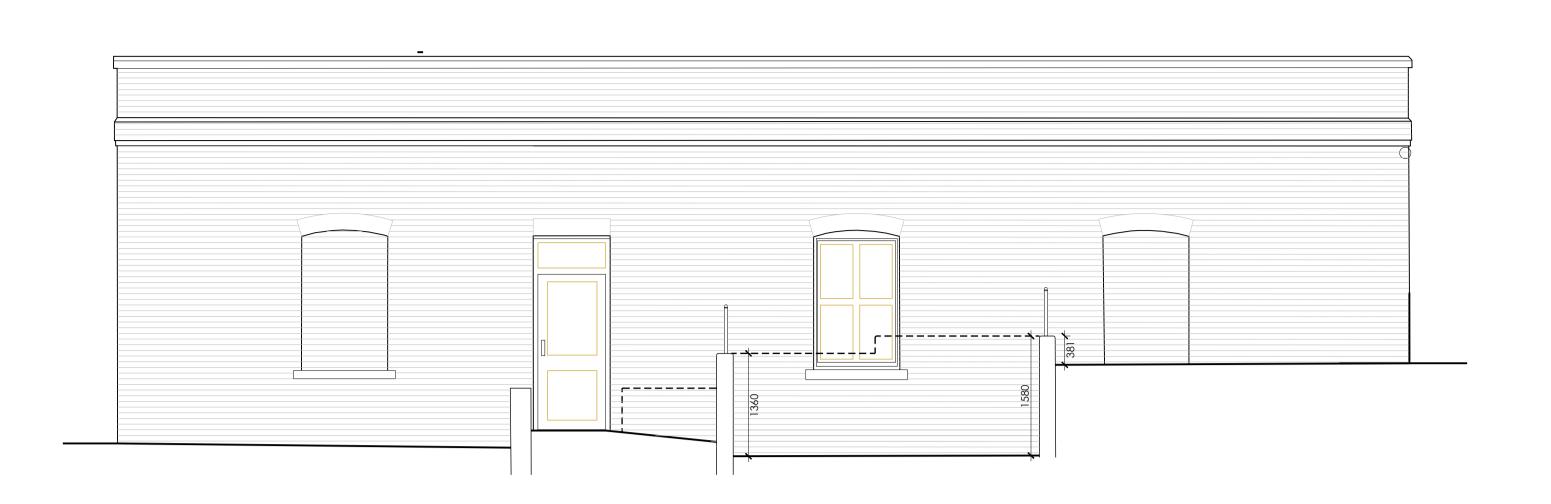

Existing Section 1-1
Scale 1:50

Gate and railing to be removeed. Existing gate and part railings to be remove.Existing opening to be widen to form new gate, and make good to retaining wall.

Existing Section 2-2