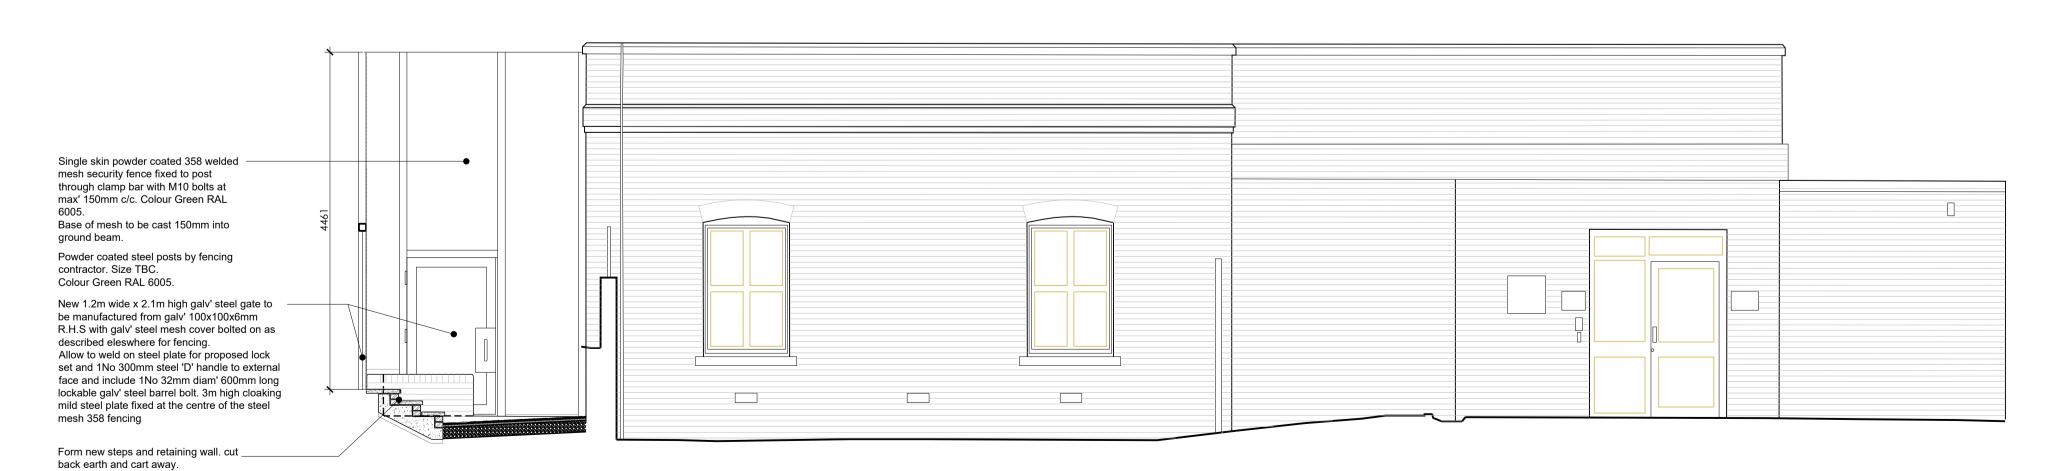

Single skin powder coated 358 welded mesh security fence fixed to post through clamp bar with M10 bolts at max' 150mm c/c. Colour Green RAL Base of mesh to be cast 150mm into ground beam. With Cloaking sheets on both sides, 2mm EN AW-3005A grade aluminium sheet, polyester coated

Powder coated steel posts by fencing

contractor. Size TBC. Colour Green RAL 6005.

Proposed South Elevation
Scale 1:50

Proposed East Elevation

Scale 1:50 102 /

Proposed North Elevation
Scale 1:50

All information on the drawing is indicative and is subject to a topographical and measured survey. once complete the drawing will be updated