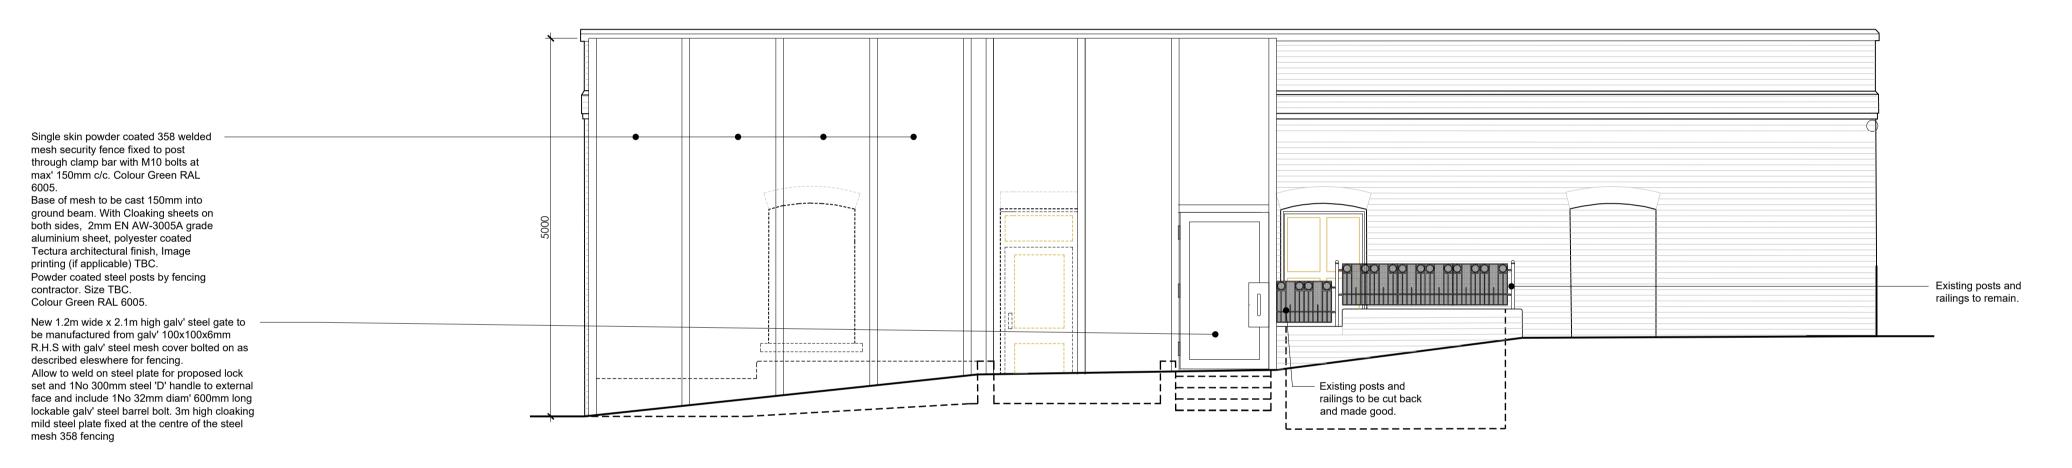

Single skin powder coated 358 welded mesh security fence fixed to post through clamp bar with M10 bolts at max' 150mm c/c. Colour Green RAL Base of mesh to be cast 150mm into ground beam. With Cloaking sheets on both sides, 2mm EN AW-3005A grade aluminium sheet, polyester coated

Powder coated steel posts by fencing

contractor. Size TBC. Colour Green RAL 6005.

Proposed South Elevation
Scale 1:50

Proposed East Elevation

Scale 1:50 102 /

Proposed North Elevation
Scale 1:50

All information on the drawing is indicative and is subject to a topographical and measured survey. once complete the drawing will be updated