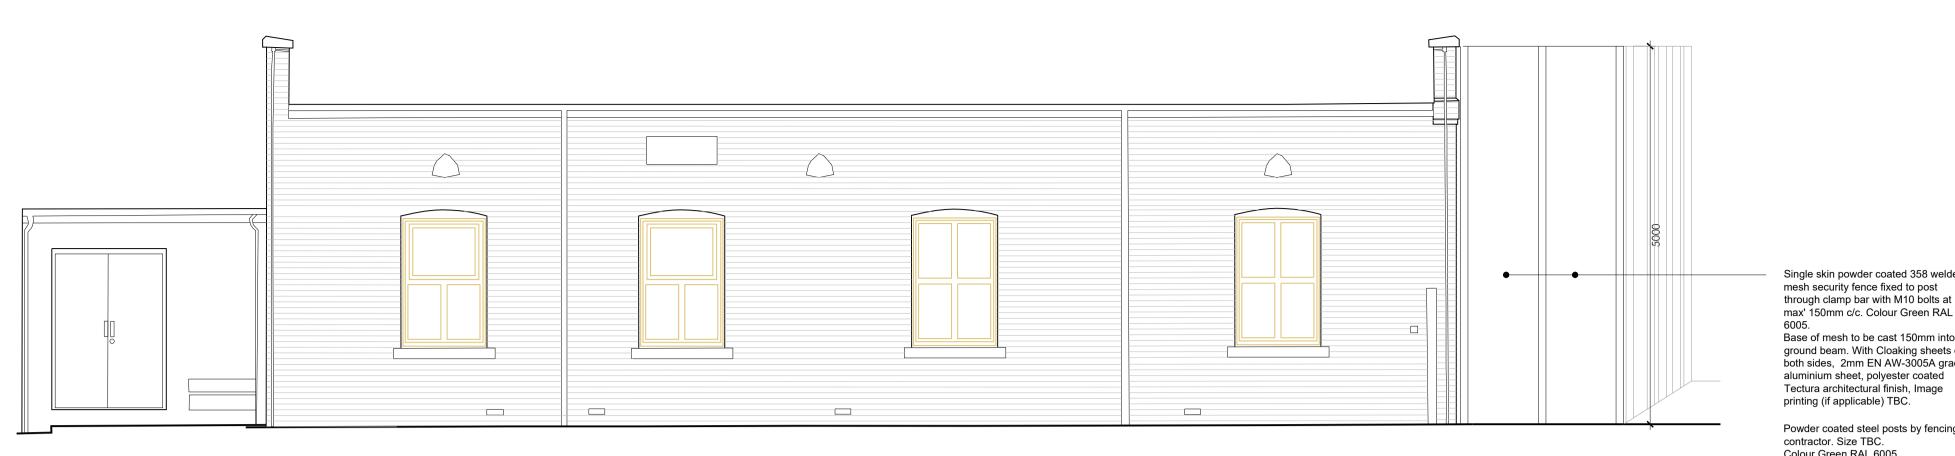

Single skin powder coated 358 welded mesh security fence fixed to post through clamp bar with M10 bolts at max' 150mm c/c. Colour Green RAL Base of mesh to be cast 150mm into ground beam. With Cloaking sheets on both sides, 2mm EN AW-3005A grade aluminium sheet, polyester coated

Powder coated steel posts by fencing

contractor. Size TBC. Colour Green RAL 6005.

Proposed South Elevation
Scale 1:50

Proposed East Elevation

Scale 1:50 102 /

Proposed North Elevation
Scale 1:50

All information on the drawing is indicative and is subject to a topographical and measured survey. once complete the drawing will be updated