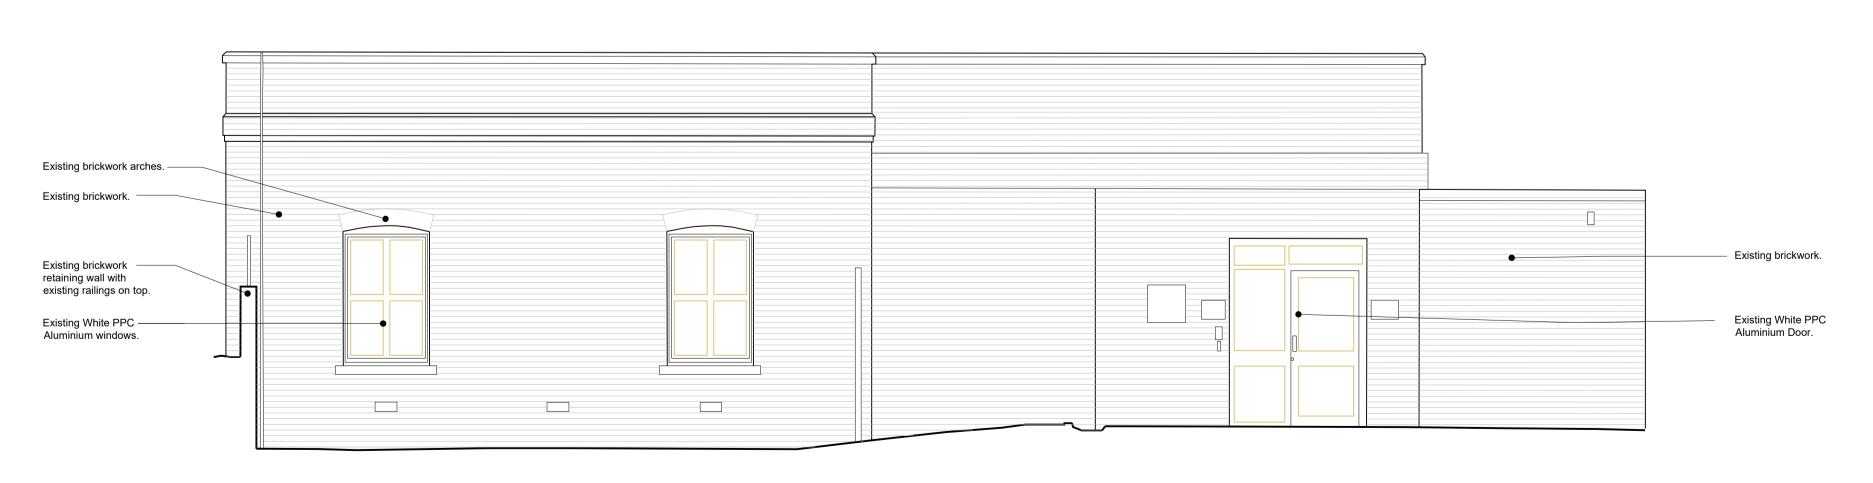

## Existing South Elevation Scale 1:50 A 100

Existing North Elevation C
Scale 1:50 C 100

All information on the drawing is indicative and is subject to a topographical and measured survey. once complete the drawing will be updated