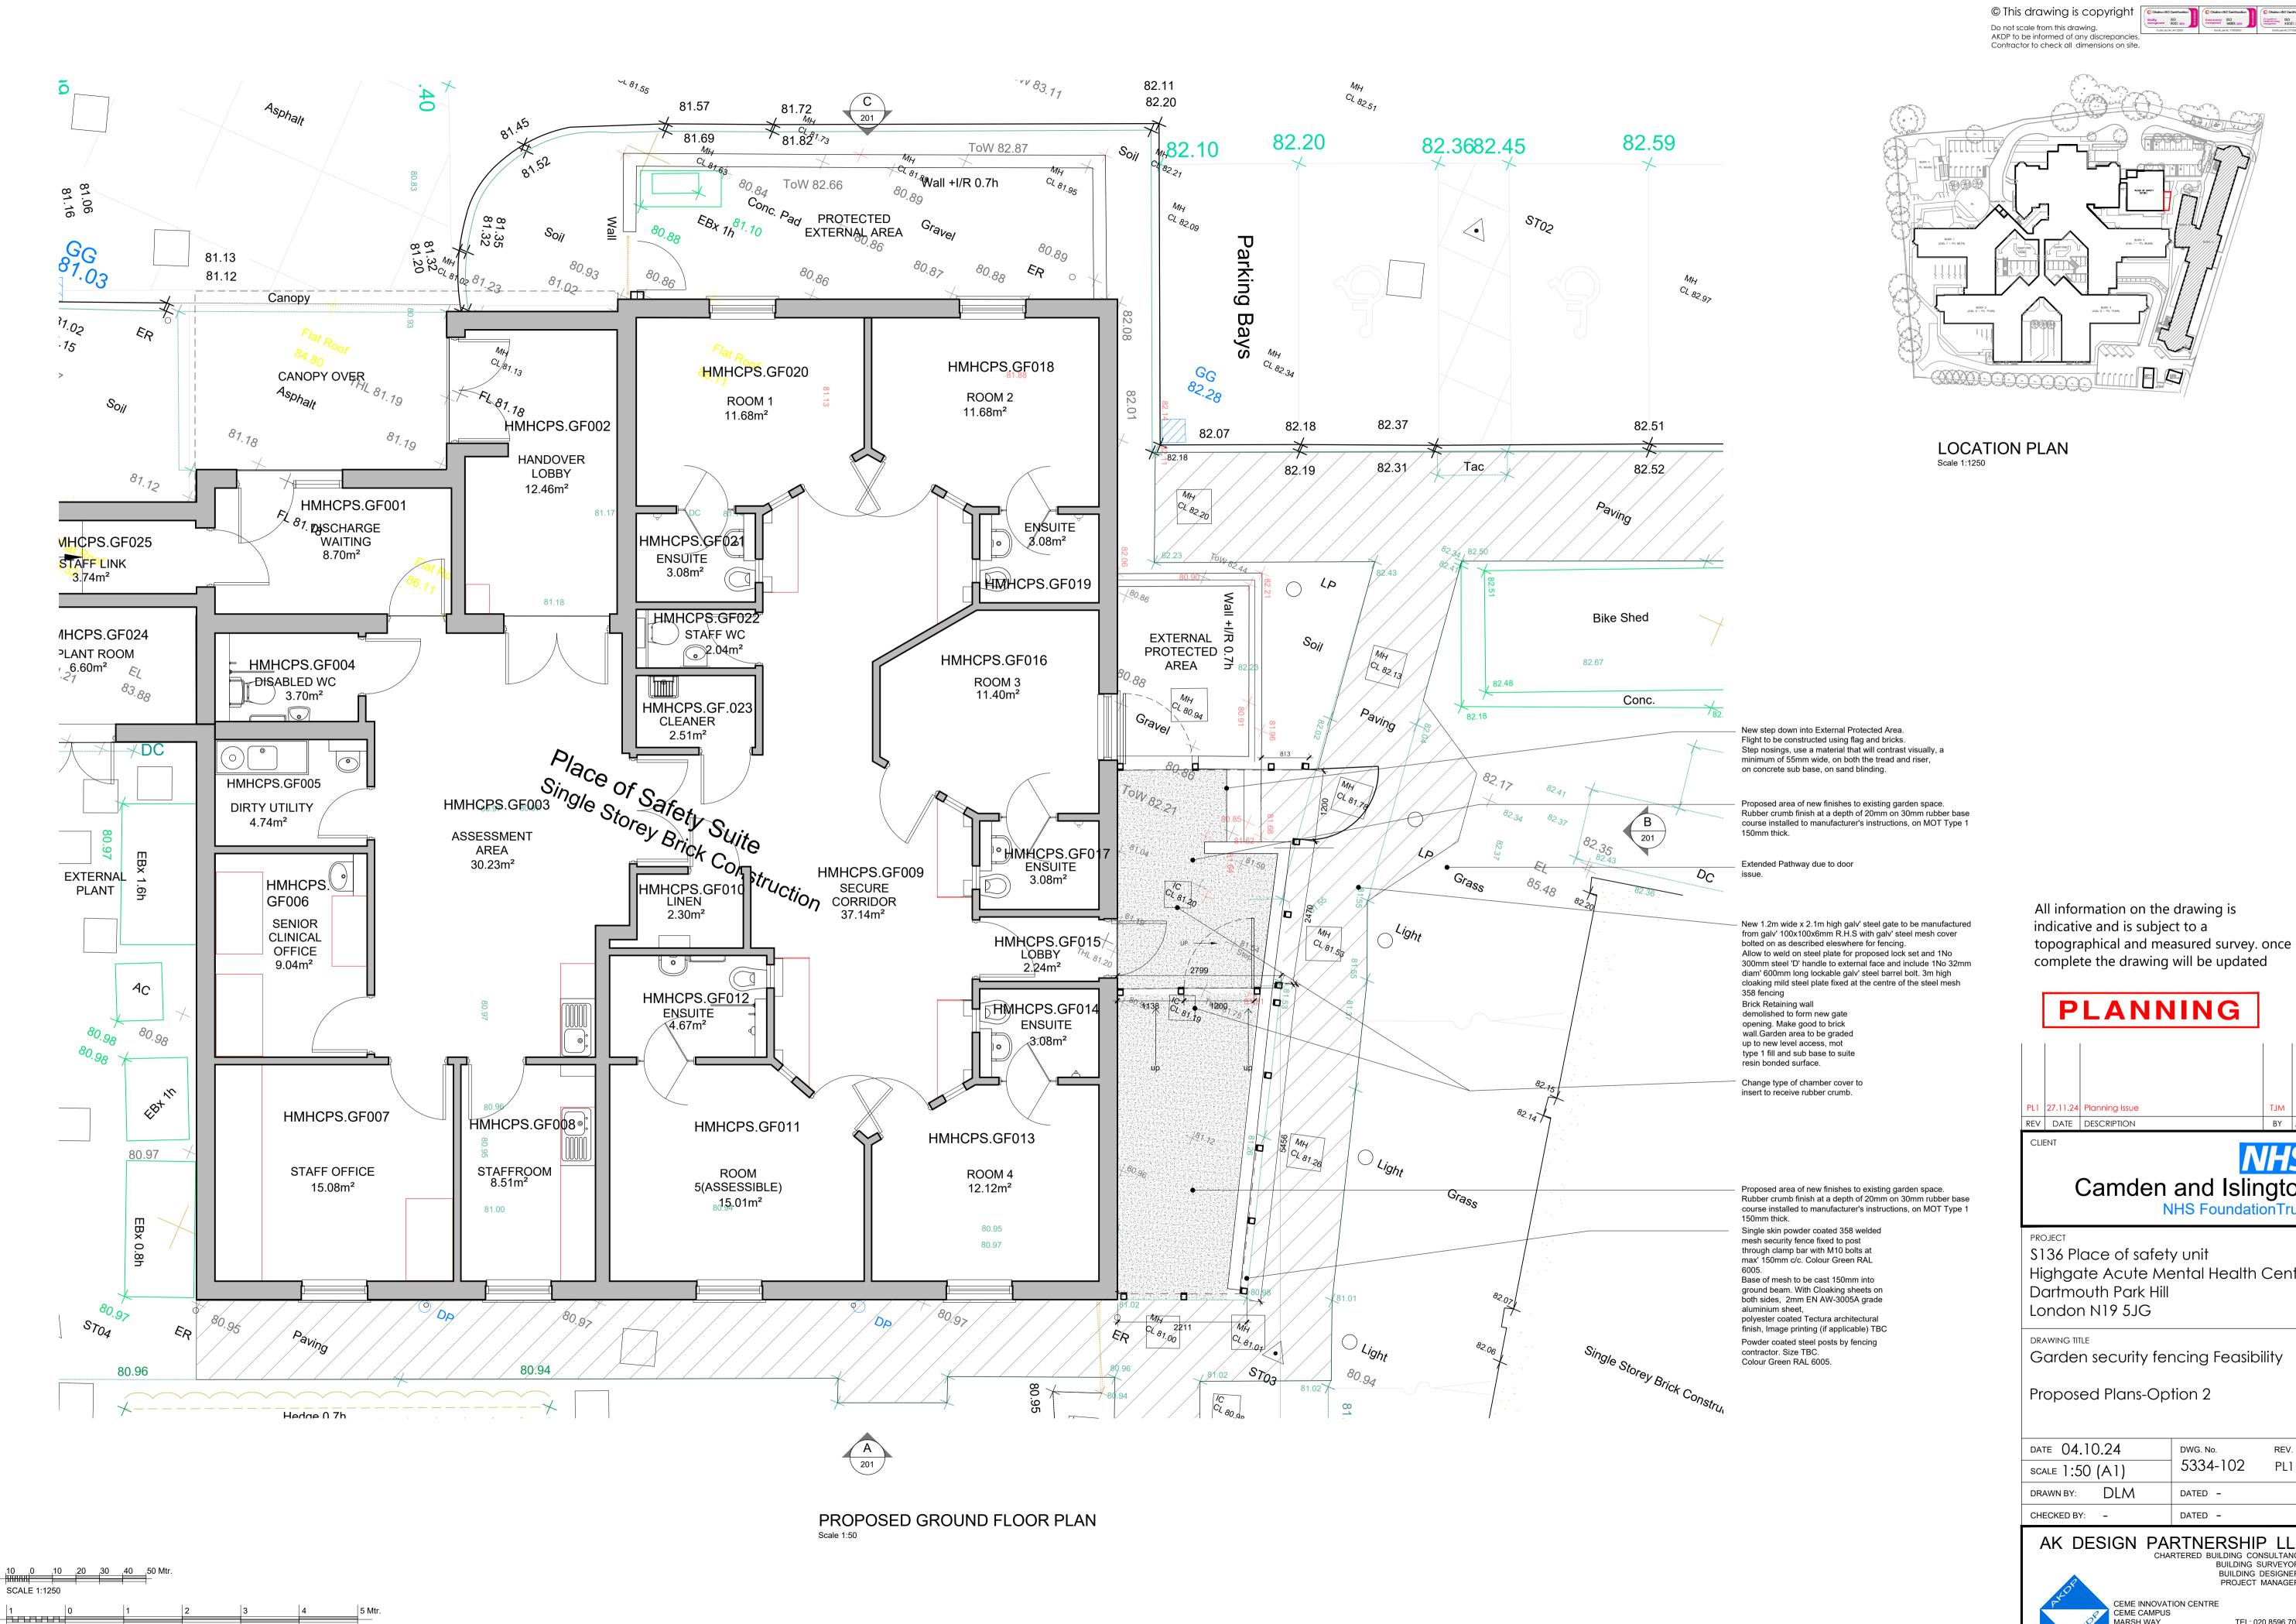

PL1 27.11.24 Planning Issue BY APP'D

> NHS Camden and Islington

NHS FoundationTrust

\$136 Place of safety unit Highgate Acute Mental Health Centre Dartmouth Park Hill London N19 5JG

| DATE 04.10.24   |     | DWG. No. 5334-102 | rev.<br>PL1 |
|-----------------|-----|-------------------|-------------|
| scale 1:50 (A1) |     |                   |             |
| DRAWN BY:       | DLM | DATED -           |             |
| CHECKED BY:     | _   | DATED -           |             |