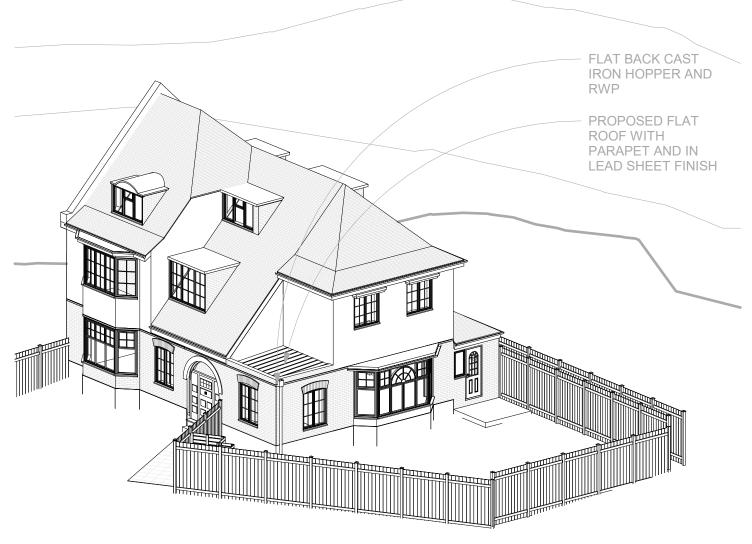

LEAD SHEET FINISH EXAMPLE

\_\_\_\_\_ 3D VIEW 2

| DRAWN   | BL | DATE     | PROJECT                 | DRAWING TITLE     | DWG. No. |     | NOTES                                                                                              | REV | DATE     | REVISION NOTES | ARCHITECT    |
|---------|----|----------|-------------------------|-------------------|----------|-----|----------------------------------------------------------------------------------------------------|-----|----------|----------------|--------------|
|         |    |          | FLAT 1, 18 PLATT'S LANE | PROPOSED 3D VIEWS |          |     | All dimensions are in millimetres.                                                                 | P01 | 01.12.24 | PLANNING ISSUE | BI           |
| CHECKED | BL | 24 11 24 | CLIENT                  |                   |          |     | 2. All dimensions are to be checked on site. 3. Any discrepancy between the architectural drawing. | 10  |          |                |              |
| SCALE   |    |          | TOBY VANHEGAN           |                   | REV      | P01 | and other drawings relevant for construction should<br>be notified before commencement.            |     |          |                | Architecture |