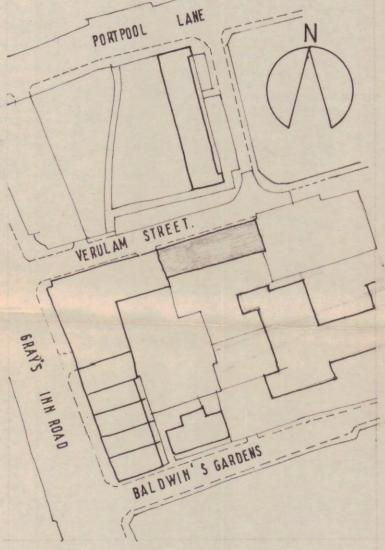

VERULAM STREET ELEVATION

## Revisions

4

G

Β.

VERULAM ST.

LONDON BOROUGH OF CAMDEN PLANNING AND TRANSPORT DEPARTMENT 28 SEP 1989 RECEIVED A SIDE ELEVATION REVISED TO OMIT STAIR ENCLOSURE AND CONTRASTING BRICK BAND ADDED. 25.9.89.

Architects Planning Consultants 146–148 Eltham Hill London SE9 5EA 01-850 9727

| 8-14 VERULAM STREET LONDON WC 1. |          |        |   |    |    |   |    |  |  |  |  |
|----------------------------------|----------|--------|---|----|----|---|----|--|--|--|--|
| SIDE ELEVATION AND SECTION.      |          |        |   | 20 | 02 | 1 | 19 |  |  |  |  |
| 1 8100                           | DEC. 88. | R.Tank | A |    |    |   |    |  |  |  |  |