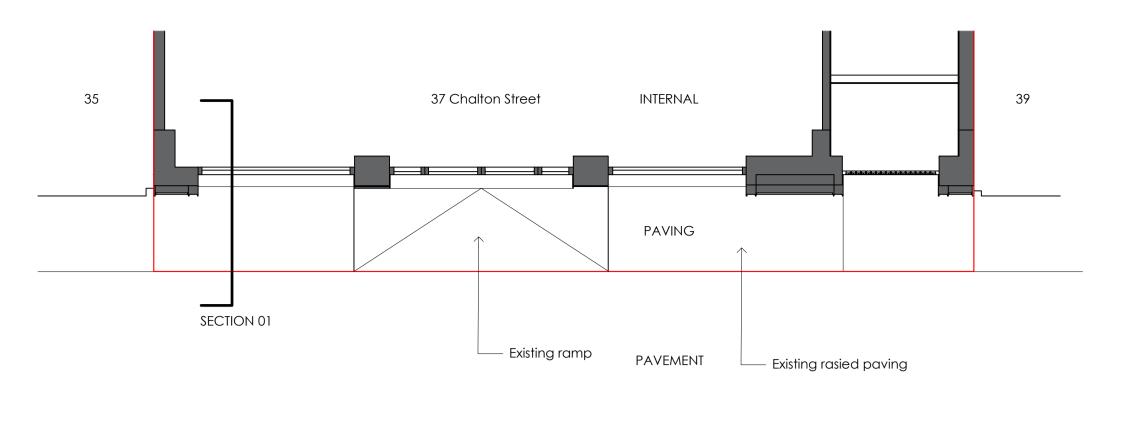

ROAD

03 Existing plan
105 1:50

ROAD

O4 Proposed plan105 1:50

## Dashuo Restaurant

Architect

AERT Studio

Dashuo Restaurant Shopfront 37 Chalton Street

Existing and Proposed
Plan and section

 Scale
 Date first issue
 Drawn
 Approved

 1:10/1:50
 12.12.2024
 DS
 DS

 Drawing No.
 Revision