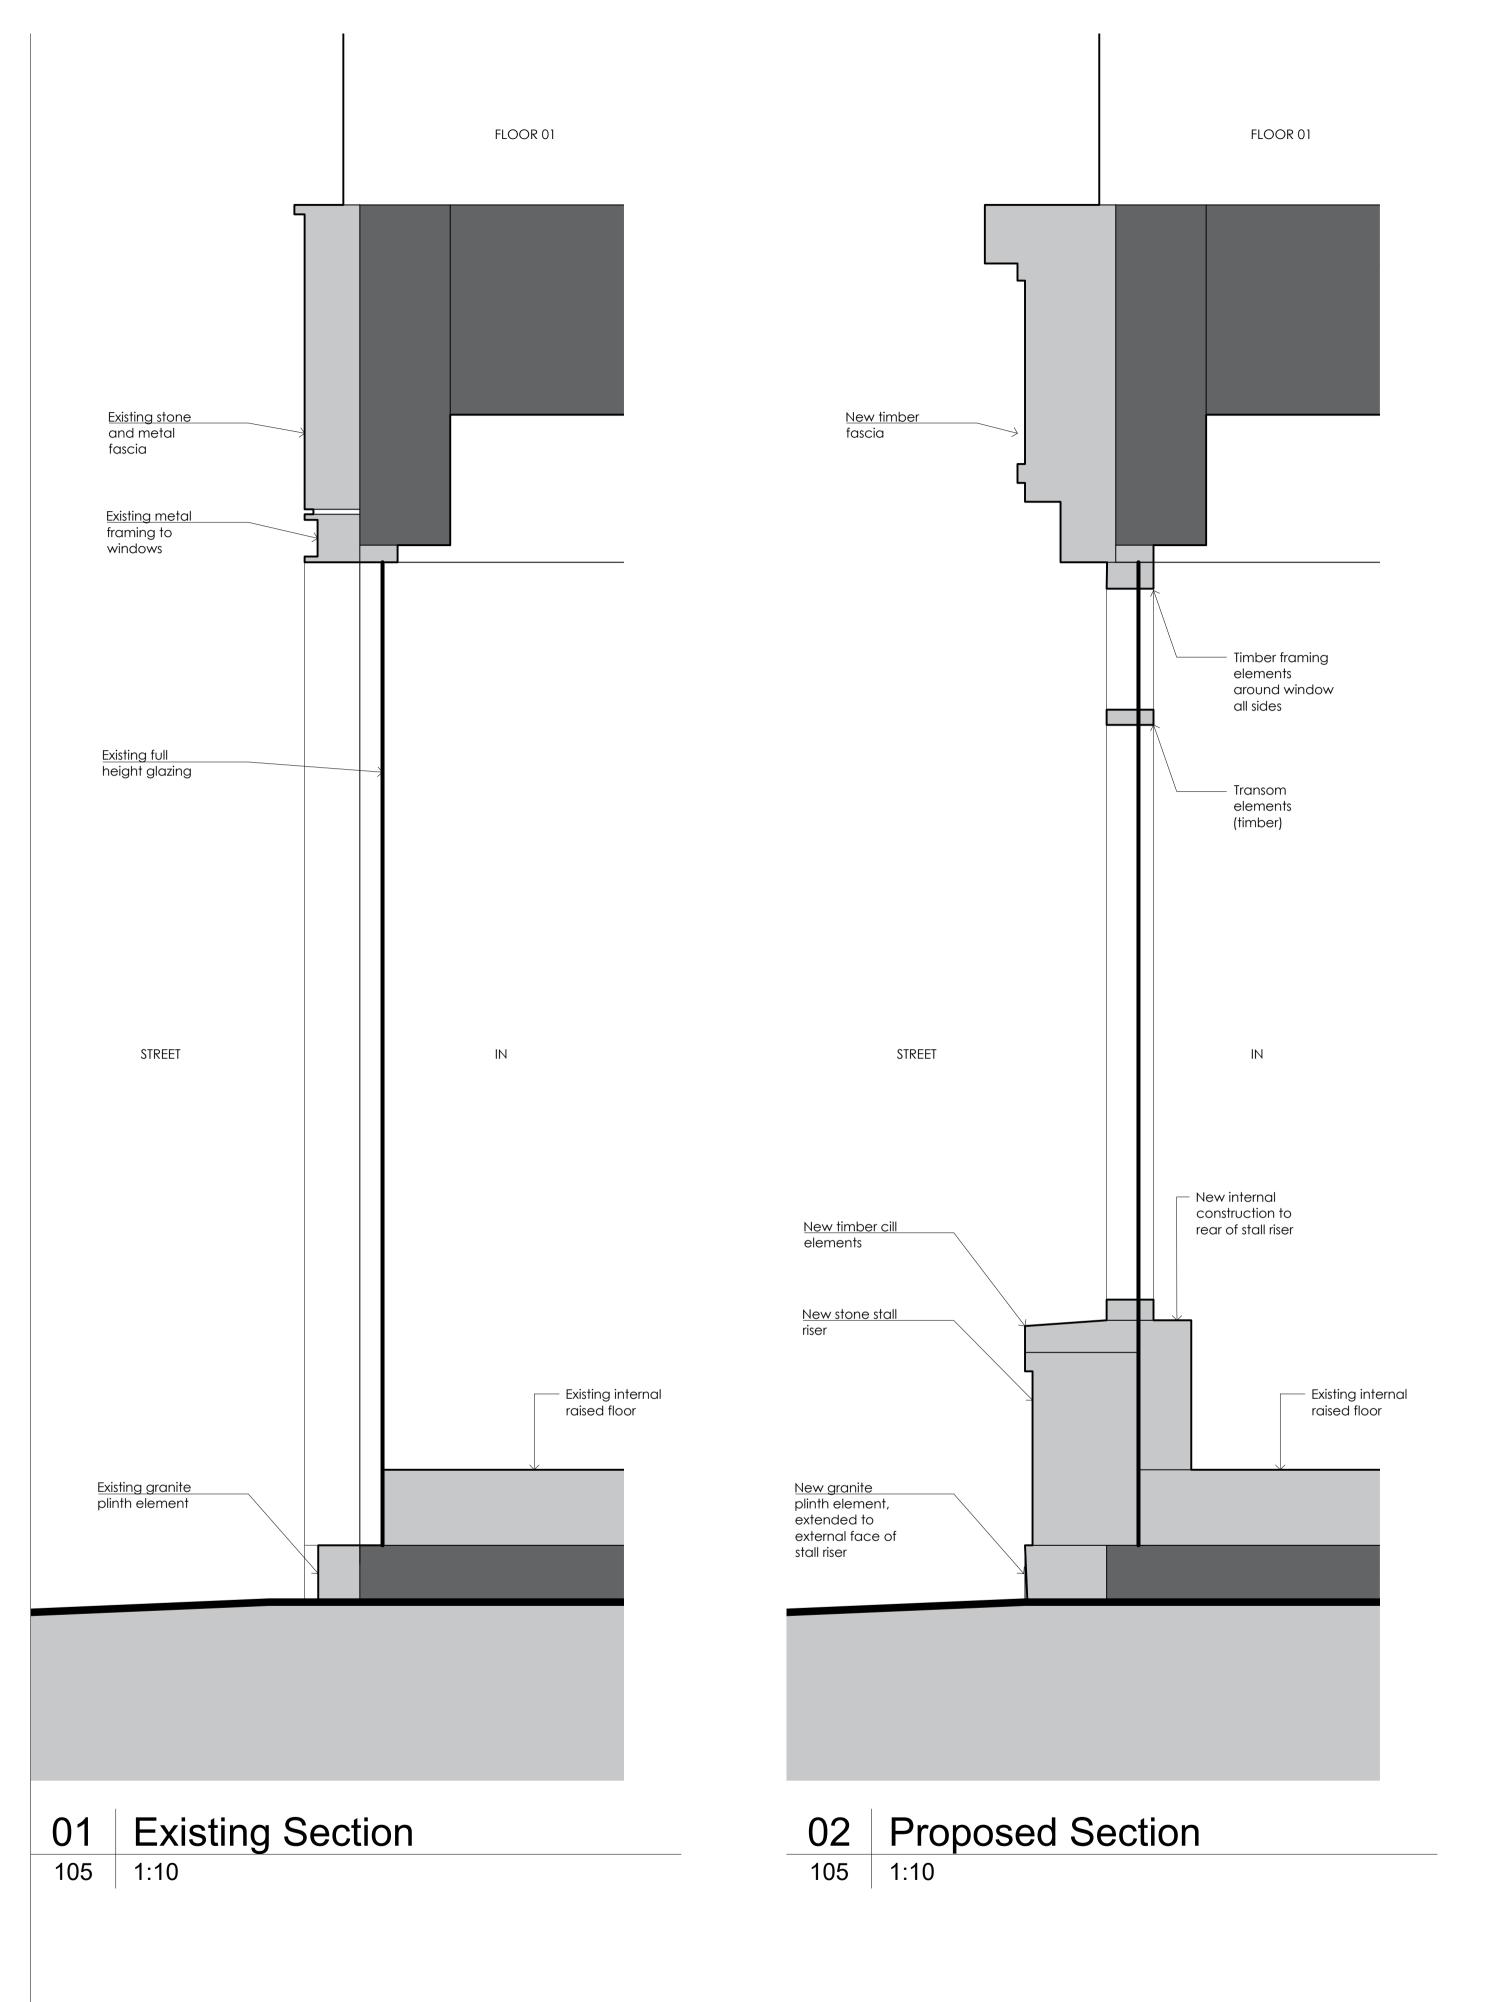

## Dashuo Restaurant

Architect

AERT Studio

Dashuo Restaurant Shopfront 37 Chalton Street

Existing and Proposed
Plan and section

 Scale
 Date first issue
 Drawn
 Approved

 1:10/1:50
 12.12.2024
 DS
 DS

 Drawing No.
 Revision

 017-ART-PR-ZZ-DR-A-105
 P1