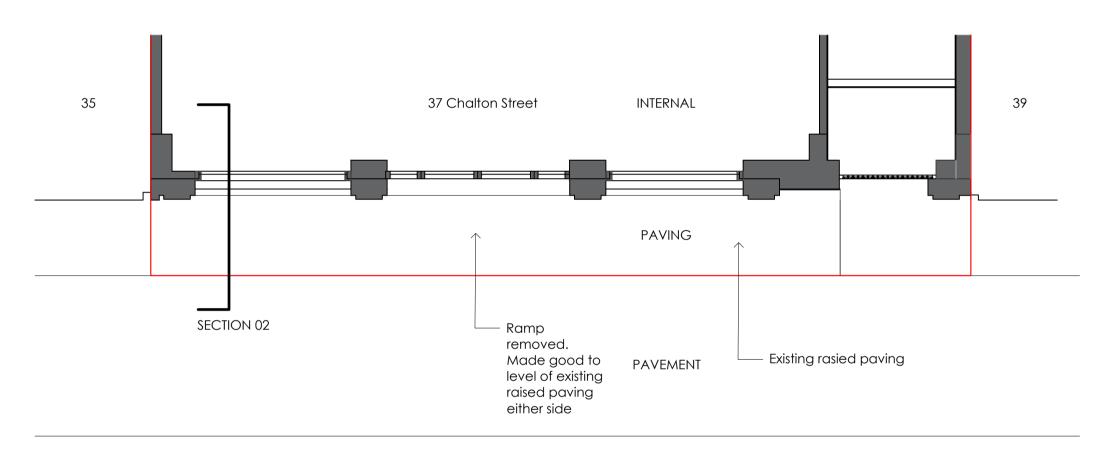

ROAD

03 Existing plan
105 1:50

ROAD

O4 Proposed plan105 1:50

## Dashuo Restaurant

Architect

AERT Studio

Dashuo Restaurant Shopfront 37 Chalton Street

Existing and Proposed
Plan and section

 Scale
 Date first issue
 Drawn
 Approved

 1:10/1:50
 12.12.2024
 DS
 DS

 Drawing No.
 Revision