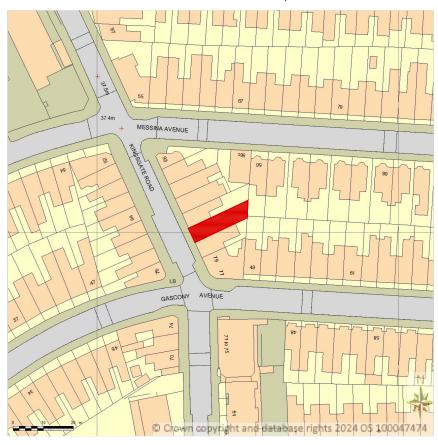

SITE LOCATION PLAN AREA 2 HA

SCALE: 1:1250 on A4

CENTRE COORDINATES: 525241 , 184203

Supplied by Streetwise Maps Ltd www.streetwise.net Licence No: 100047474 09:54:50 26/11/2024

| Notes:                                                                                                                                                                                                                                                                                                                                             | Issue ID | Issu |
|----------------------------------------------------------------------------------------------------------------------------------------------------------------------------------------------------------------------------------------------------------------------------------------------------------------------------------------------------|----------|------|
| All dimensions must be checked and UVAdesign Ltd is to be informed of any discrepancies prior to construction. All drawings prepared by UVAdesign Ltd are not to be used for any submissions, area schedule calculation or used by any other persons or companies other than UVAdesign Ltd unless written consent has been given by UVAdesign Ltd. | -        |      |
|                                                                                                                                                                                                                                                                                                                                                    |          |      |
|                                                                                                                                                                                                                                                                                                                                                    |          |      |
|                                                                                                                                                                                                                                                                                                                                                    |          |      |

| oject:           | Layout Title: | Issue date | Drawn by | Number  | Rev |
|------------------|---------------|------------|----------|---------|-----|
| 3 Kingsgate Road | Maps          | 10/12/2024 |          | map 001 | -   |
| ondon NW6 4JY    | Location Plan | Scale:     |          |         |     |
| oject code:      | Status:       | 1:1250     | @A3      |         |     |
| 321-24           | Planning      |            |          |         |     |