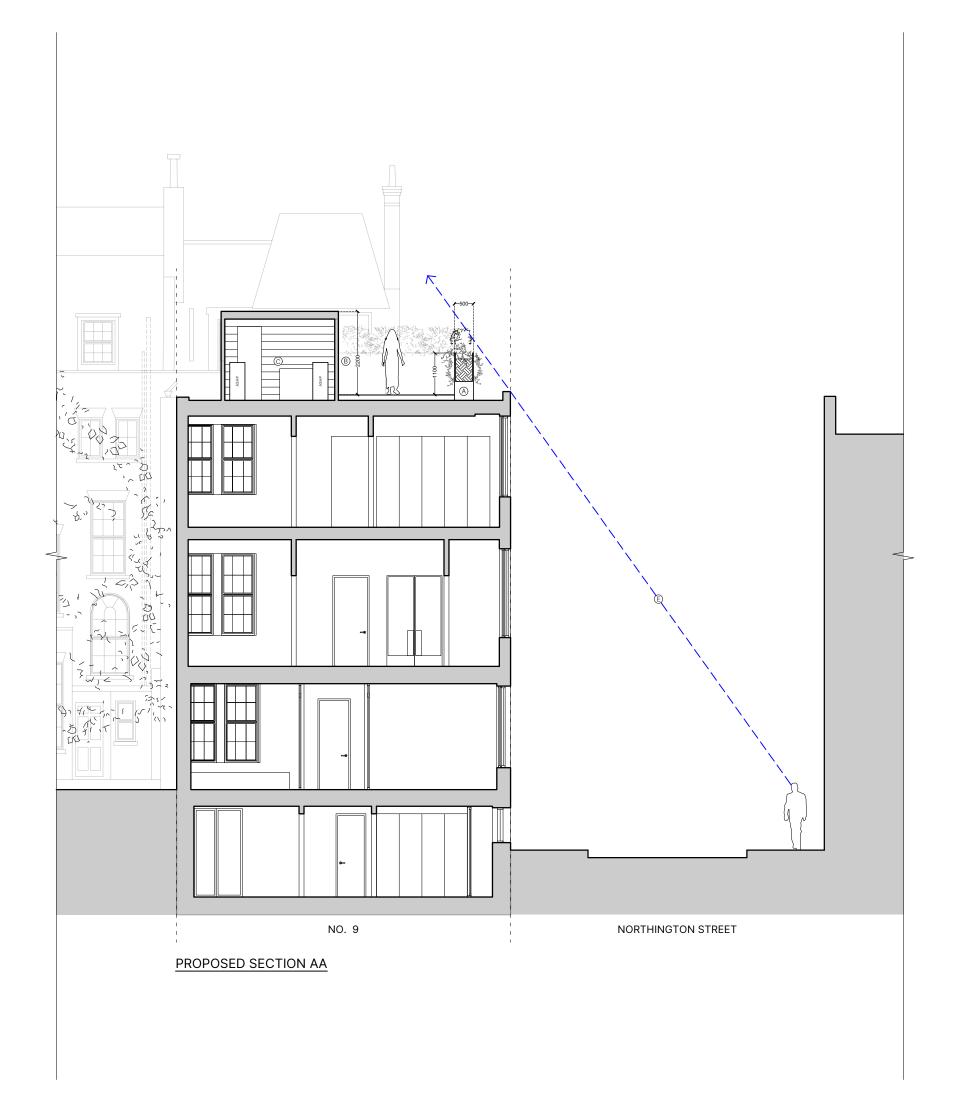

KEY

- A PROPOSED METAL PLANTERS; FORMING 1100mm BALUSTRADE; FINISHED IN GRAPHITE GREY.
- **B** WESTERN RED CEDAR HORIZONTAL TIMBER BATTEN FENCE.
- C ACOUSTIC AIR SOURCE HEAT PUMP ENCLOSURE.; FINISHED IN GRAPHITE GREY.
- D RETRACTABLE GLAZED ROOF LANTERN WITH WHITE RENDERED UPSTANDS TO MATCH WHITE PAINTED LINTELS OVER EXISTING WINDOWS WITH GRAPHITE GREY METAL COPING; NEW PRIVATE ACCESS STAIR FROM THIRD FLOOR.
- E PEDESTRIAN SIGHT LINE FROM NORTHINGTON STREET DEMONSTRATING THE PROPOSED ROOF TERRACE IS UNSEEN AT STREET LEVEL.
- F NON-COMBUSTIBLE DECKING/TILES ON PEDESTAL FLOORING SYSTEM.
- G EXISTING CHIMNEY REMOVED.