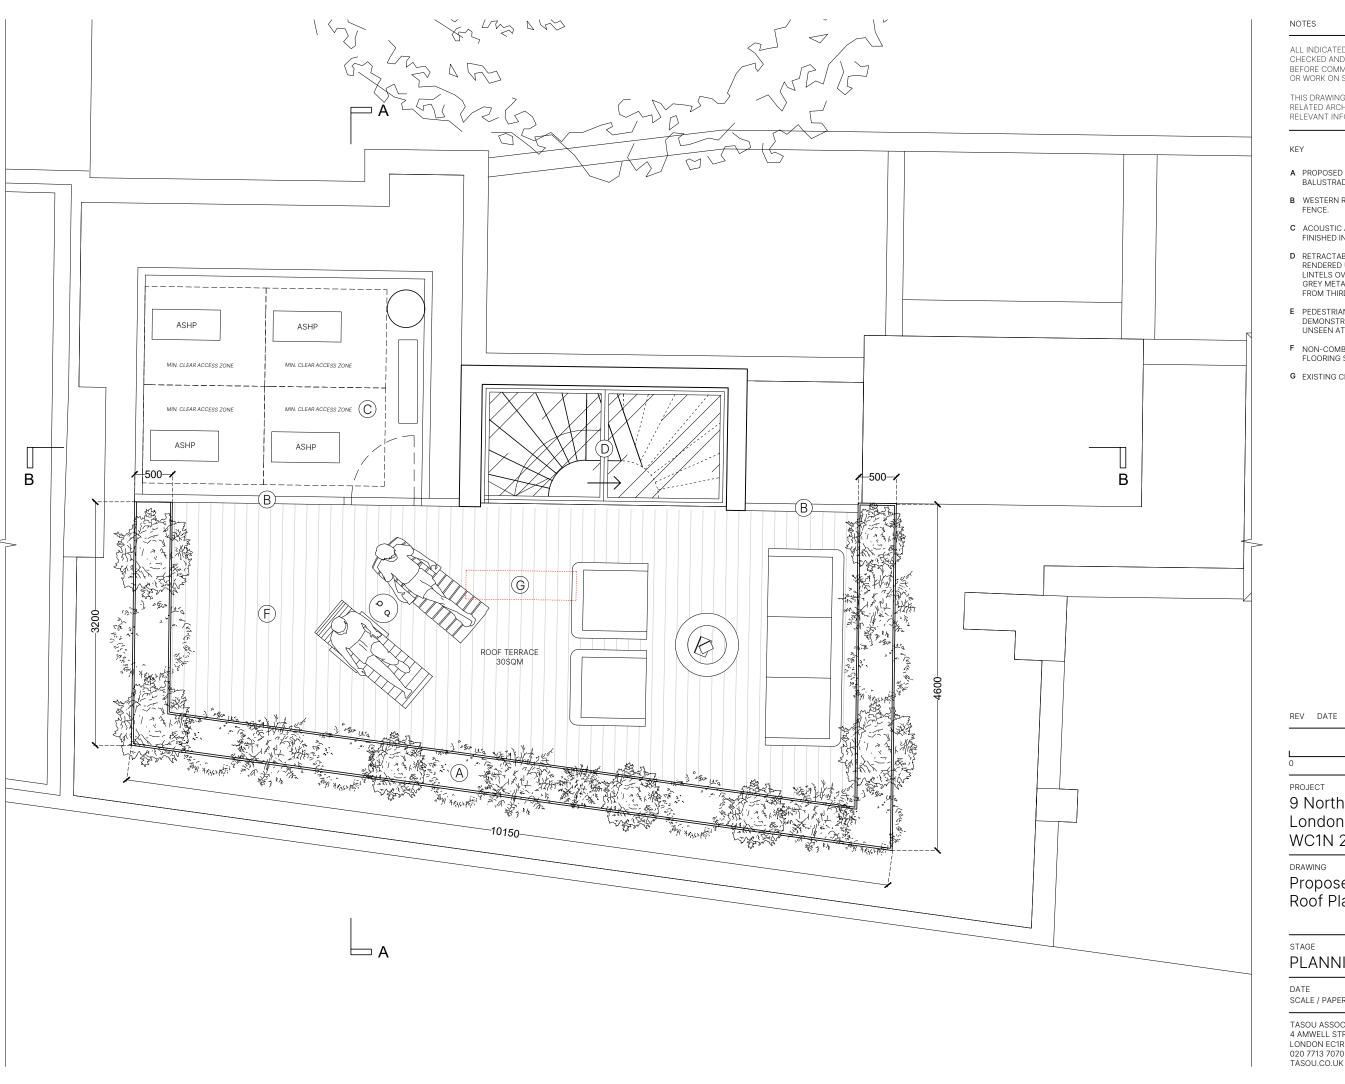

©TASOU ASSOCIATES 2024

ALL INDICATED DIMENSIONS ARE INDICATIVE AND MUST BE CHECKED AND VERIFIED ON SITE BY THE MAIN CONTRACTOR BEFORE COMMENCEMENT OF ANY FABRICATION DRAWINGS OR WORK ON SITE.

THIS DRAWING IS TO BE READ IN CONJUNCTION WITH ALL RELATED ARCHITECTURAL DRAWINGS, REPORTS AND OTHER RELEVANT INFORMATION.

- A PROPOSED METAL PLANTERS; FORMING 1100mm BALUSTRADE; FINISHED IN GRAPHITE GREY.
- B WESTERN RED CEDAR HORIZONTAL TIMBER BATTEN
- C ACOUSTIC AIR SOURCE HEAT PUMP ENCLOSURE.; FINISHED IN GRAPHITE GREY.
- D RETRACTABLE GLAZED ROOF LANTERN WITH WHITE RENDERED UPSTANDS TO MATCH WHITE PAINTED LINTELS OVER EXISTING WINDOWS WITH GRAPHITE GREY METAL COPING; NEW PRIVATE ACCESS STAIR FROM THIRD FLOOR.
- E PEDESTRIAN SIGHT LINE FROM NORTHINGTON STREET DEMONSTRATING THE PROPOSED ROOF TERRACE IS UNSEEN AT STREET LEVEL.
- F NON-COMBUSTIBLE DECKING/TILES ON PEDESTAL FLOORING SYSTEM.
- G EXISTING CHIMNEY REMOVED.

2M NORTH PROJECT 9 Northington Street, 1896 London, WC1N 2JF DRAWING PP.104 Proposed Roof Plan REV PLANNING

DESCRIPTION

SCALE / PAPER SIZE

NOVEMBER 2024 1:50 / A3

TASOU ASSOCIATES 4 AMWELL STREET LONDON EC1R 1UQ 020 7713 7070