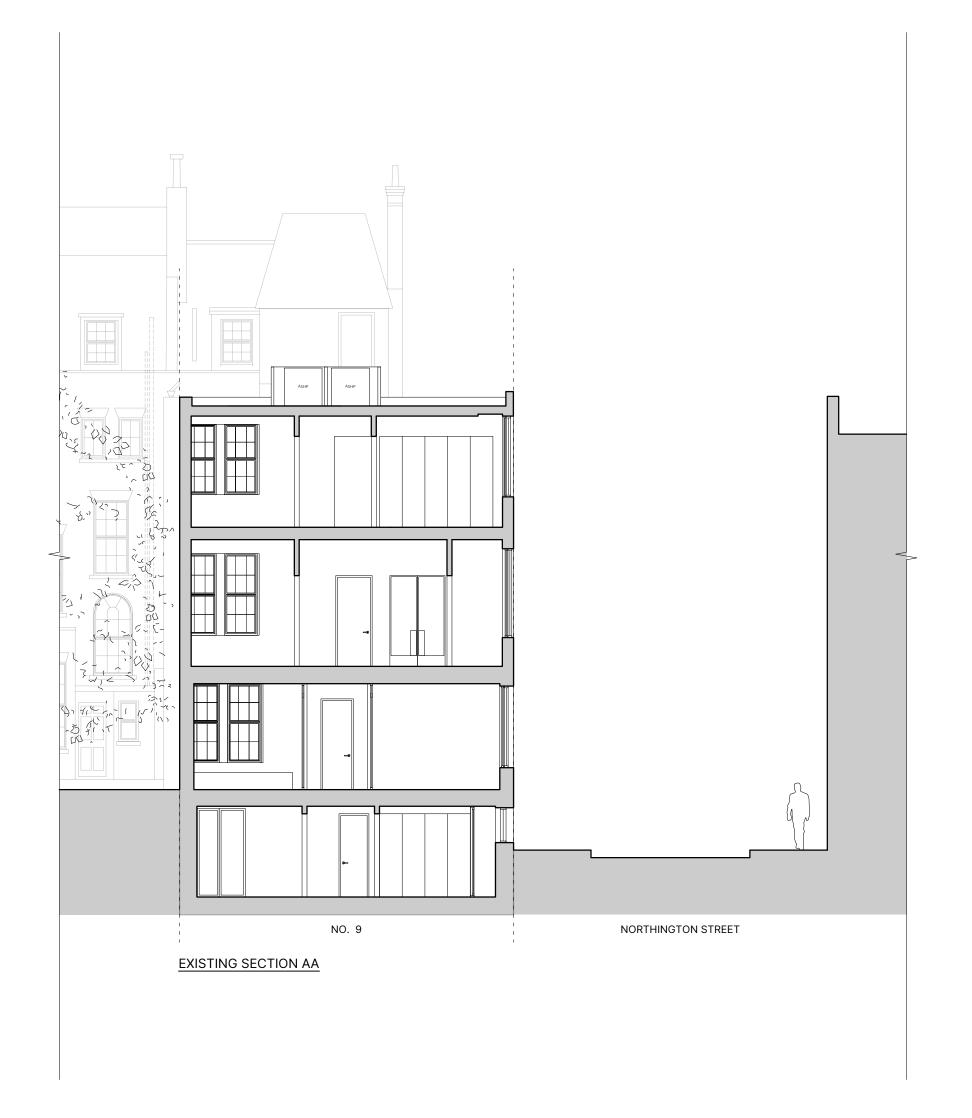

ALL INDICATED DIMENSIONS ARE INDICATIVE AND MUST BE CHECKED AND VERIFIED ON SITE BY THE MAIN CONTRACTOR BEFORE COMMENCEMENT OF ANY FABRICATION DRAWINGS OR WORK ON SITE.

THIS DRAWING IS TO BE READ IN CONJUNCTION WITH ALL RELATED ARCHITECTURAL DRAWINGS, REPORTS AND OTHER RELEVANT INFORMATION.

| REV                   | DATE                                                   | C    | ESCRIF        | PTION |                             |
|-----------------------|--------------------------------------------------------|------|---------------|-------|-----------------------------|
| 0                     | <b>I</b><br>1                                          | 2    | <u> </u><br>3 |       | 6M                          |
| Loi                   | ect<br>North<br>ndon<br>C1N 2                          |      | on S          | treet | , 1896                      |
|                       | sting                                                  | AA   |               |       | EX.300                      |
| stag<br>PL            | e<br>ANNI                                              | NG   |               |       | rev<br>/                    |
| DATE<br>SCAL          | E / PAPER                                              | SIZE |               |       | NOVEMBER 2024<br>1:100 / A3 |
| 4 AM<br>LONE<br>020 7 | U ASSOC<br>WELL STR<br>OON EC1R<br>713 7070<br>U.CO.UK | EET  |               | 1     | TA                          |