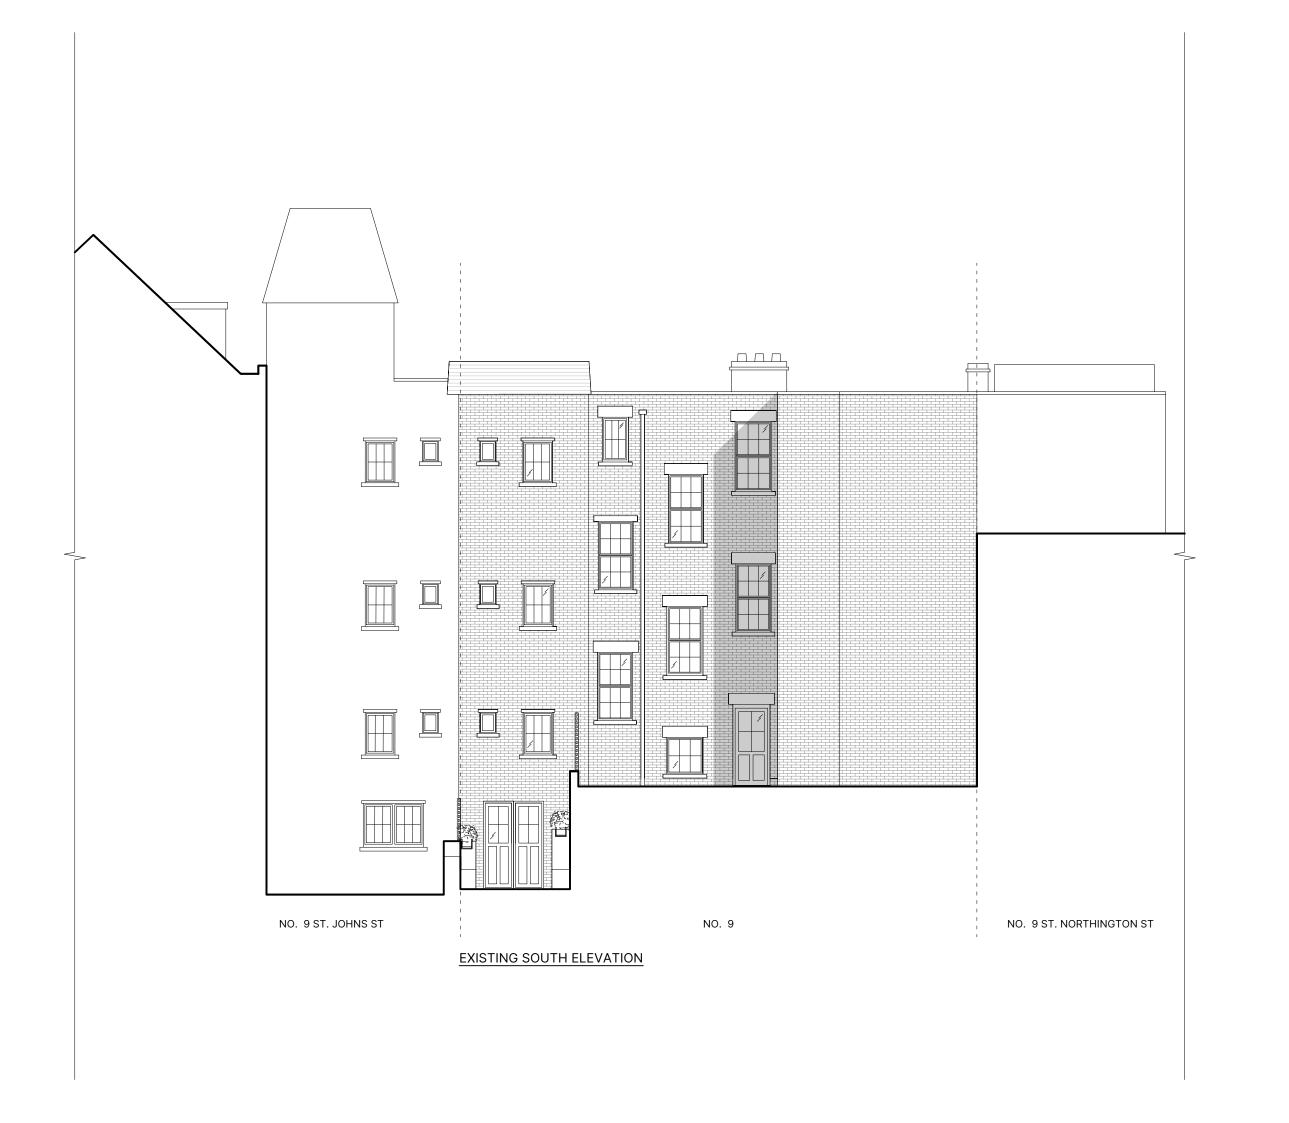

Existing EX.201
South (Rear) Elevation

| PLANNING           |              |  |
|--------------------|--------------|--|
| DATE               | DECEMBER 202 |  |
| SCALE / PAPER SIZE | 1:100 / A    |  |