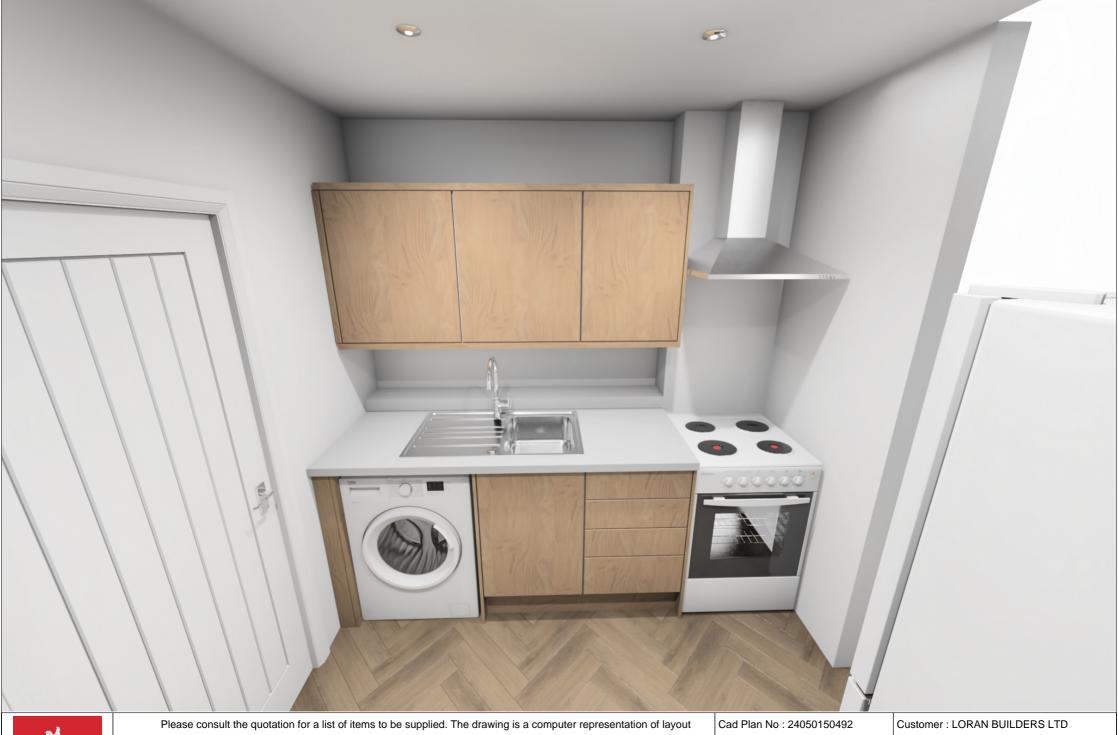

HOWDENS

Please consult the quotation for a list of items to be supplied. The drawing is a computer representation of layour and dimension, details should be checked by the installer/builder. Please also ensure a Gas Safe registered engineer is engaged with regards to any gas appliances. Check with your installer/builder for more information.

Cad Plan No : 24050150492 Customer : LORAN BUILDERS LTD

Designed By : Catalina Giurca Plan Name:

Designed On : 28/11/24 Range Designed : Greenwich Natural Oak

and dimension, details should be checked by the installer/builder. Please also ensure a Gas Safe registered engineer is engaged with regards to any gas appliances. Check with your installer/builder for more information.

Designed By: Catalina Giurca

Plan Name:

Designed On: 28/11/24

Range Designed: Greenwich Natural Oak