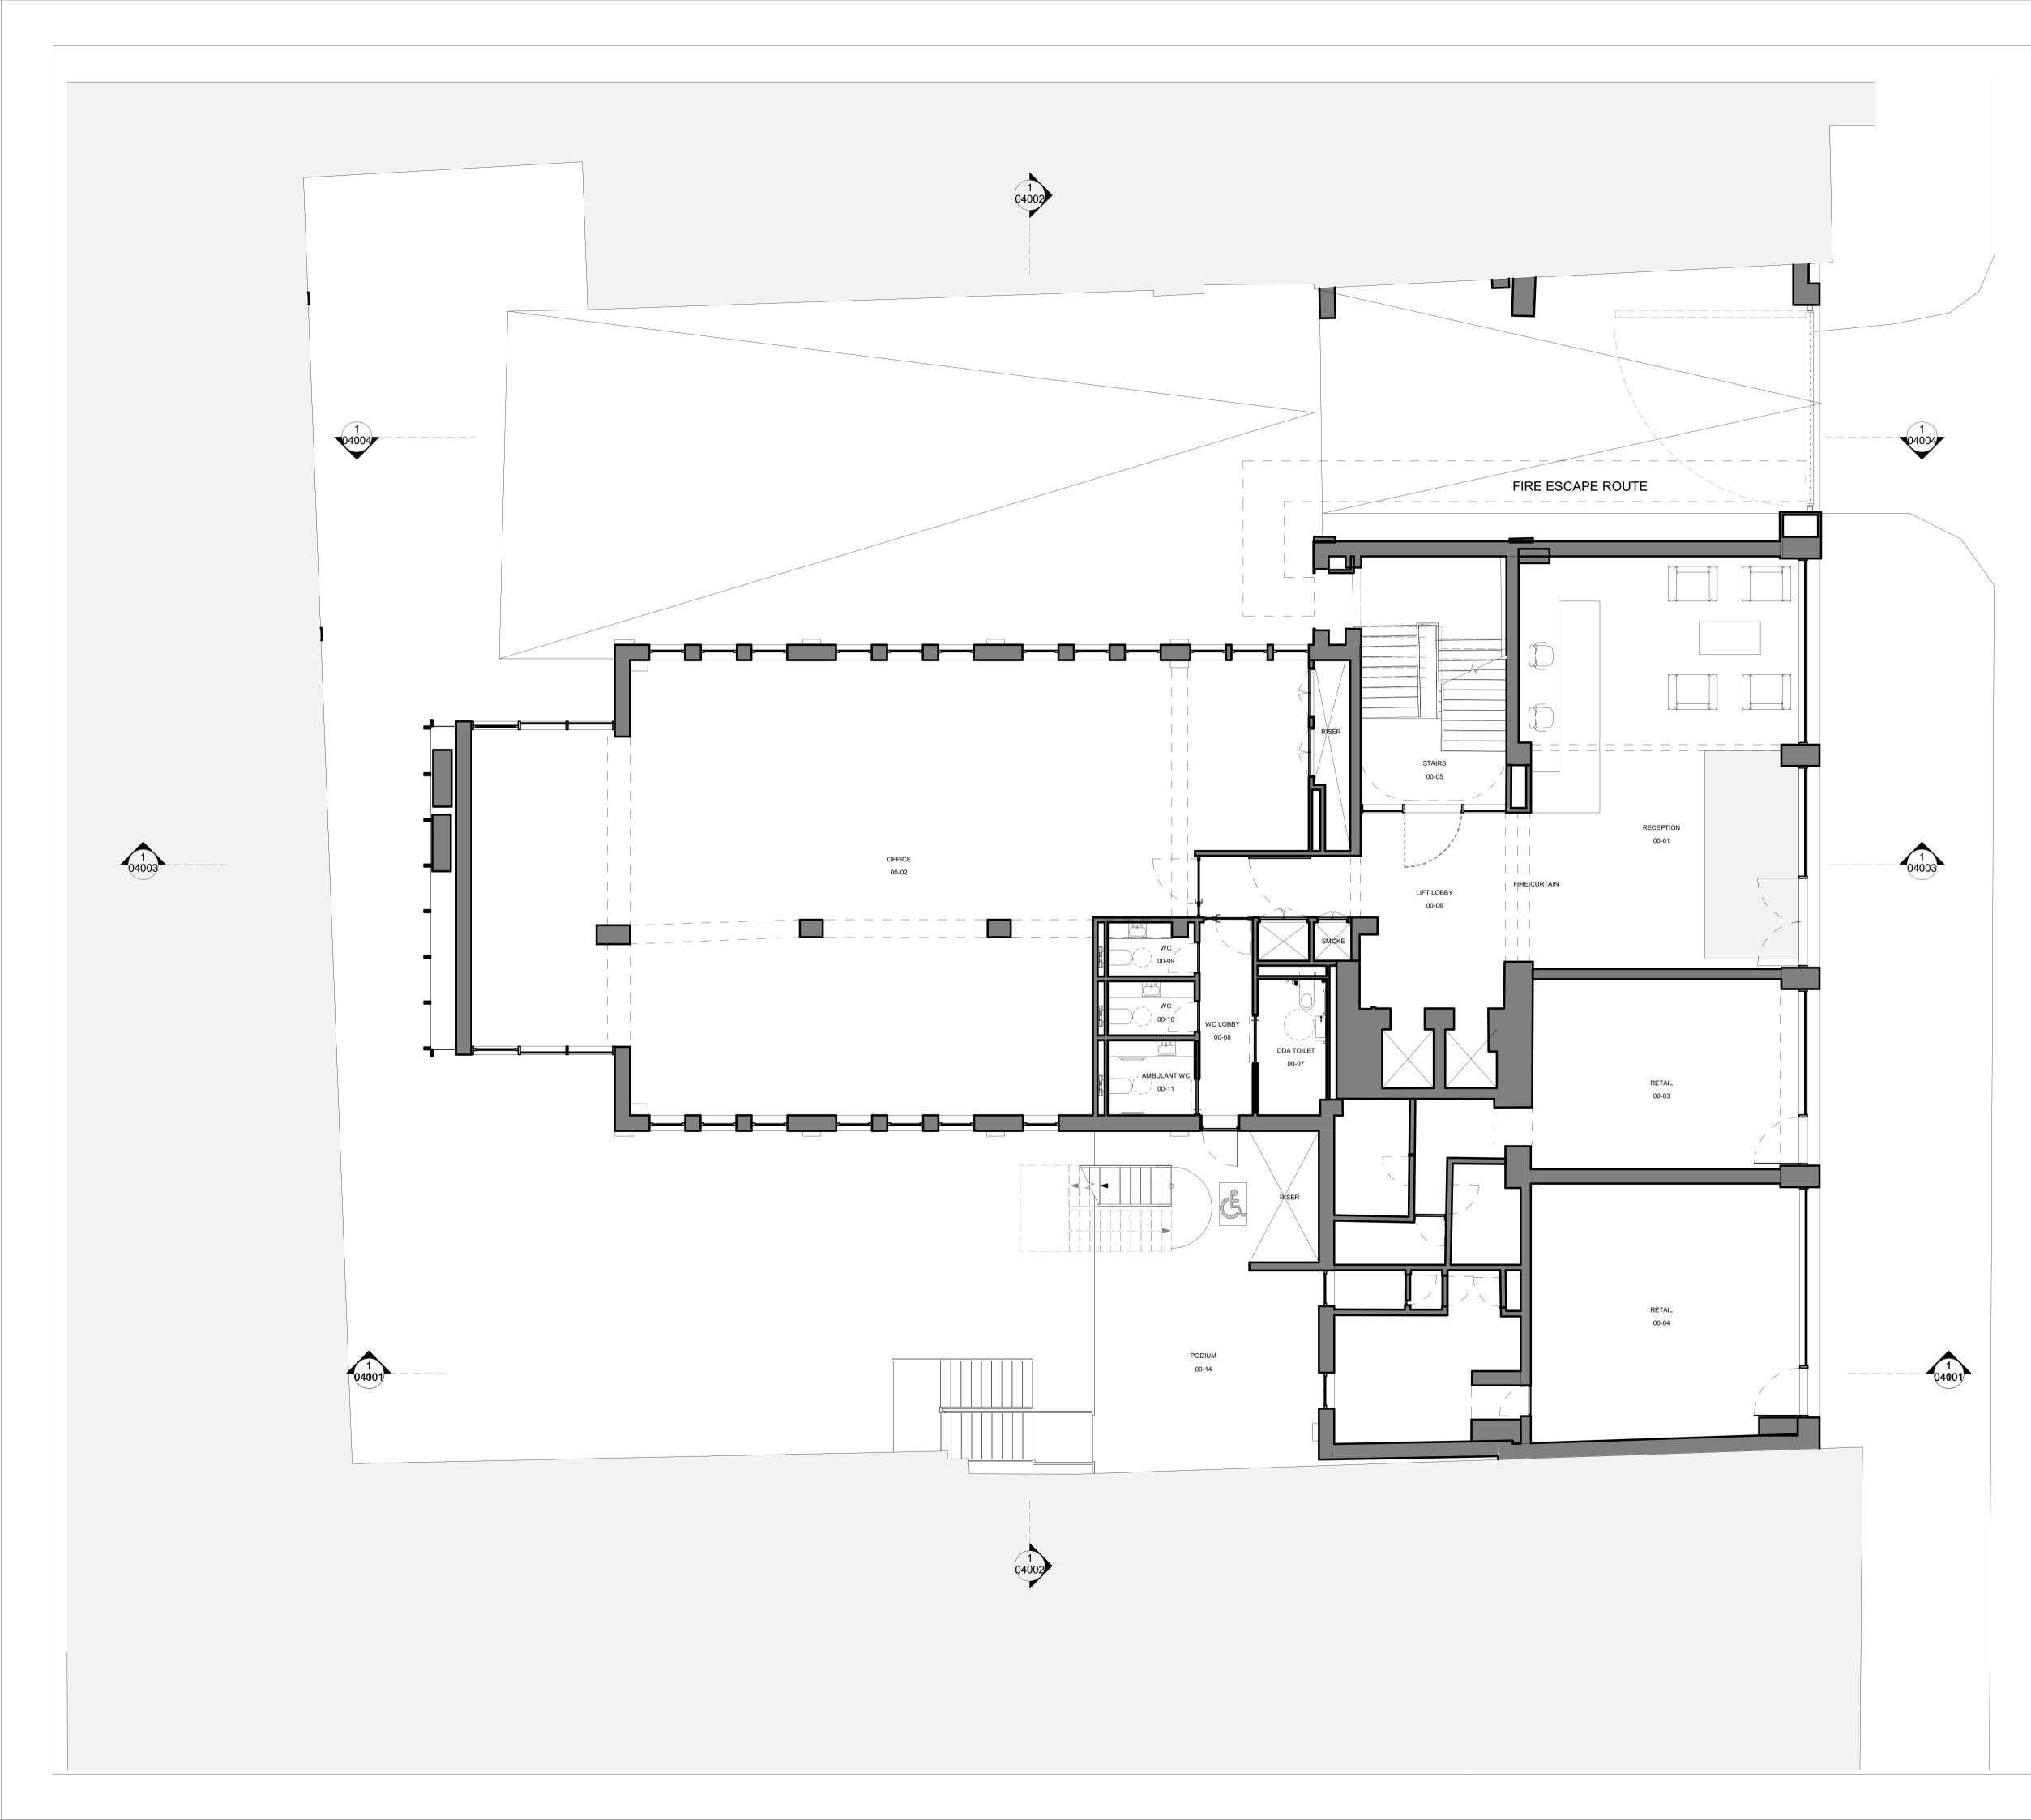

Drawing based upon the formal survey information issued by Maltby Land , dated April 2015 Survey Ltd Information to read in conjunction with Structural Engineer and MEP Engineer package information

All levels indicated as height above Ordinance Survey Datum

All dimensions subject to a tolerance of +/-5mm.

All details are indicative and should be reviewed against contractors selected supplier / manufacturer / system. Any variations are to be advised to and approved by the Contract Administrator prior to commencement on site.

Refer to 2406 -Project Risk Register

| 1 | 0500 | 1) |
|---|------|----|
|---|------|----|

| 10.12.2024<br>DATE                                 | PL01<br>REVISION                                                                                         | Planning Sub                         |          |
|----------------------------------------------------|----------------------------------------------------------------------------------------------------------|--------------------------------------|----------|
|                                                    |                                                                                                          |                                      |          |
|                                                    |                                                                                                          |                                      |          |
| Architects Ltd and is no                           | vithin this drawing is the solution of the solution of the reproduced without to be notified immediately |                                      |          |
|                                                    |                                                                                                          | V S                                  |          |
| CAP House   9-1<br>mail@emrysarcl<br>www.emrysarch |                                                                                                          | ndon   EC1A 9HA<br>F : 020 7726 5060 |          |
| <sup>v</sup> g 2406                                | Hatton Ga                                                                                                | arden Propert                        | ies Ltd. |
| ∦ 63-66 Hatt<br>EC1N 8LE                           |                                                                                                          |                                      |          |
| Proposed<br>Ground Flo                             | -                                                                                                        |                                      |          |
| Al C                                               | J Balle Scale                                                                                            | 75                                   |          |
| STATUS CODE & DESCRIPT                             |                                                                                                          |                                      | REVISION |
| DRAWING NUMBER                                     | MR-HG-(                                                                                                  | 00-AP-A-0                            | 2002     |