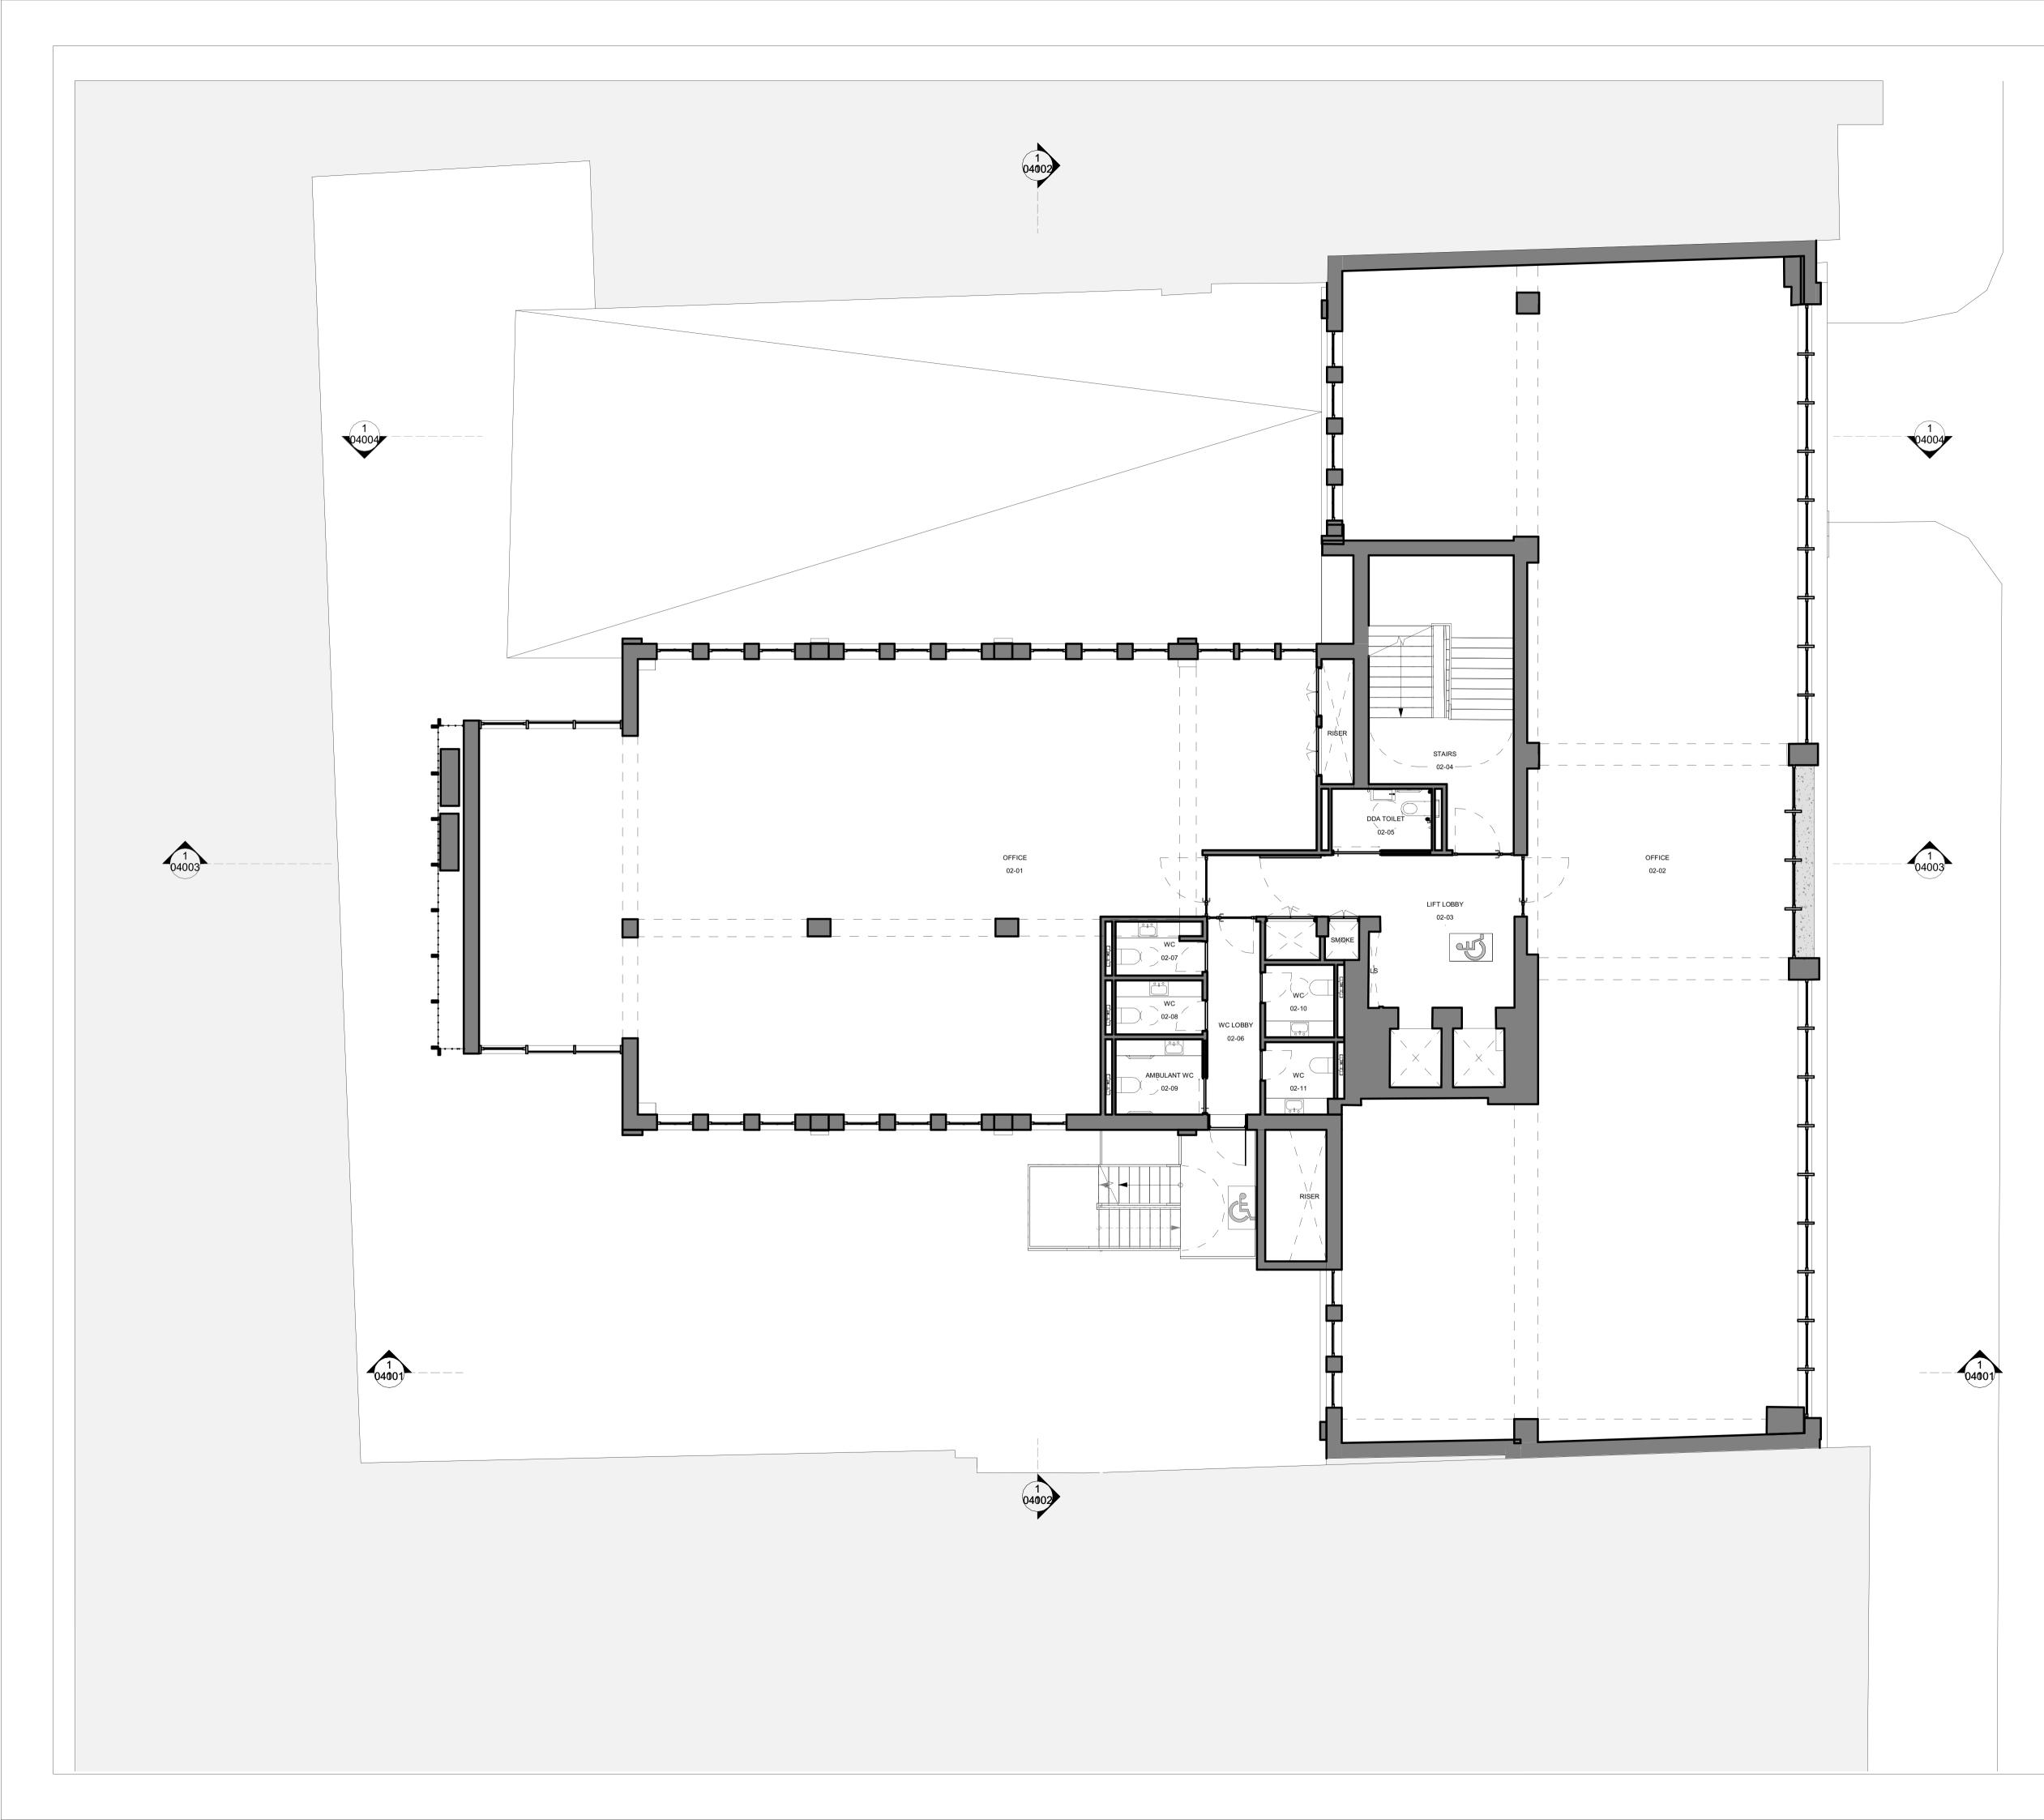

Refer to 2406 -Project Risk Register

| 10.12.2024<br>DATE                                                                                                                                                                | PL01<br>REVISION                                                                             | Planning Subr                       |                             |
|-----------------------------------------------------------------------------------------------------------------------------------------------------------------------------------|----------------------------------------------------------------------------------------------|-------------------------------------|-----------------------------|
|                                                                                                                                                                                   |                                                                                              |                                     |                             |
| 0.75m 1.5m                                                                                                                                                                        | 3.75                                                                                         | <b></b>                             | 7.5                         |
| Architects Ltd and is r                                                                                                                                                           | within this drawing is the s<br>not to be reproduced without<br>e to be notified immediately | ut permission                       |                             |
|                                                                                                                                                                                   |                                                                                              | ÍS                                  |                             |
| CAP House   9-                                                                                                                                                                    |                                                                                              | idon   EC1A 9HA                     |                             |
| mail@emrysarc                                                                                                                                                                     |                                                                                              | T · 020 7726 5060                   |                             |
| mail@emrysarc<br>www.emrysarc                                                                                                                                                     | L.                                                                                           | r : 020 7726 5060<br>arden Properti | es Ltd.                     |
| mail@emrysarc<br>www.emrysarc<br>2406                                                                                                                                             | Hatton Gatden                                                                                |                                     | es Ltd.                     |
| mail@emrysarc<br>www.emrysarc<br>2406<br>63-66 Hat                                                                                                                                | Hatton Gatton Gatton Garden                                                                  |                                     | es Ltd.                     |
| mail@emrysarc<br>www.emrysarc<br>2406<br>63-66 Hat<br>EC1N 8LE<br>Proposed                                                                                                        | Hatton Ga<br>ton Garden<br>Drawings<br>loor Plan                                             | arden Properti                      | es Ltd.                     |
| mail@emrysarc         www.emrysarc         2406         63-66 Hat         EC1N 8LE         Proposed         Second Fl         AI         Brance         STATUS CODE & DESCRIPTION | Hatton Garden<br>ton Garden<br>Drawings<br>loor Plan                                         | arden Properti                      | es Ltd.<br>REVISION<br>PL01 |

Drawing based upon the formal survey information issued by Maltby Land , dated April 2015 Survey Ltd Information to read in conjunction with Structural Engineer and MEP Engineer package information

All levels indicated as height above Ordinance Survey Datum

All dimensions subject to a tolerance of +/-5mm.

All details are indicative and should be reviewed against contractors selected supplier / manufacturer / system. Any variations are to be advised to and approved by the Contract Administrator prior to commencement on site.

Refer to 2406 -Project Risk Register

| 1 05001 | ) |
|---------|---|
|---------|---|

| 10.12.2024<br>DATE                                   | PL01<br>REVISION     | Planning Sul                         |                  |
|------------------------------------------------------|----------------------|--------------------------------------|------------------|
| CAP House   9-12<br>mail@emrysarch<br>www.emrysarchi | itects.com           | ndon   EC1A 9HA<br>T : 020 7726 5060 |                  |
| 2406                                                 | Hatton G             | arden Proper                         | ties Ltd.        |
| 63-66 Hatte<br>EC1N 8LE                              | on Garden            |                                      |                  |
| Proposed [                                           | -                    |                                      |                  |
| Third Floor                                          | Plan                 |                                      |                  |
| •                                                    |                      | 75                                   |                  |
| Third Floor                                          | Scale<br>Begare<br>N | 75                                   | REVISION<br>PL01 |