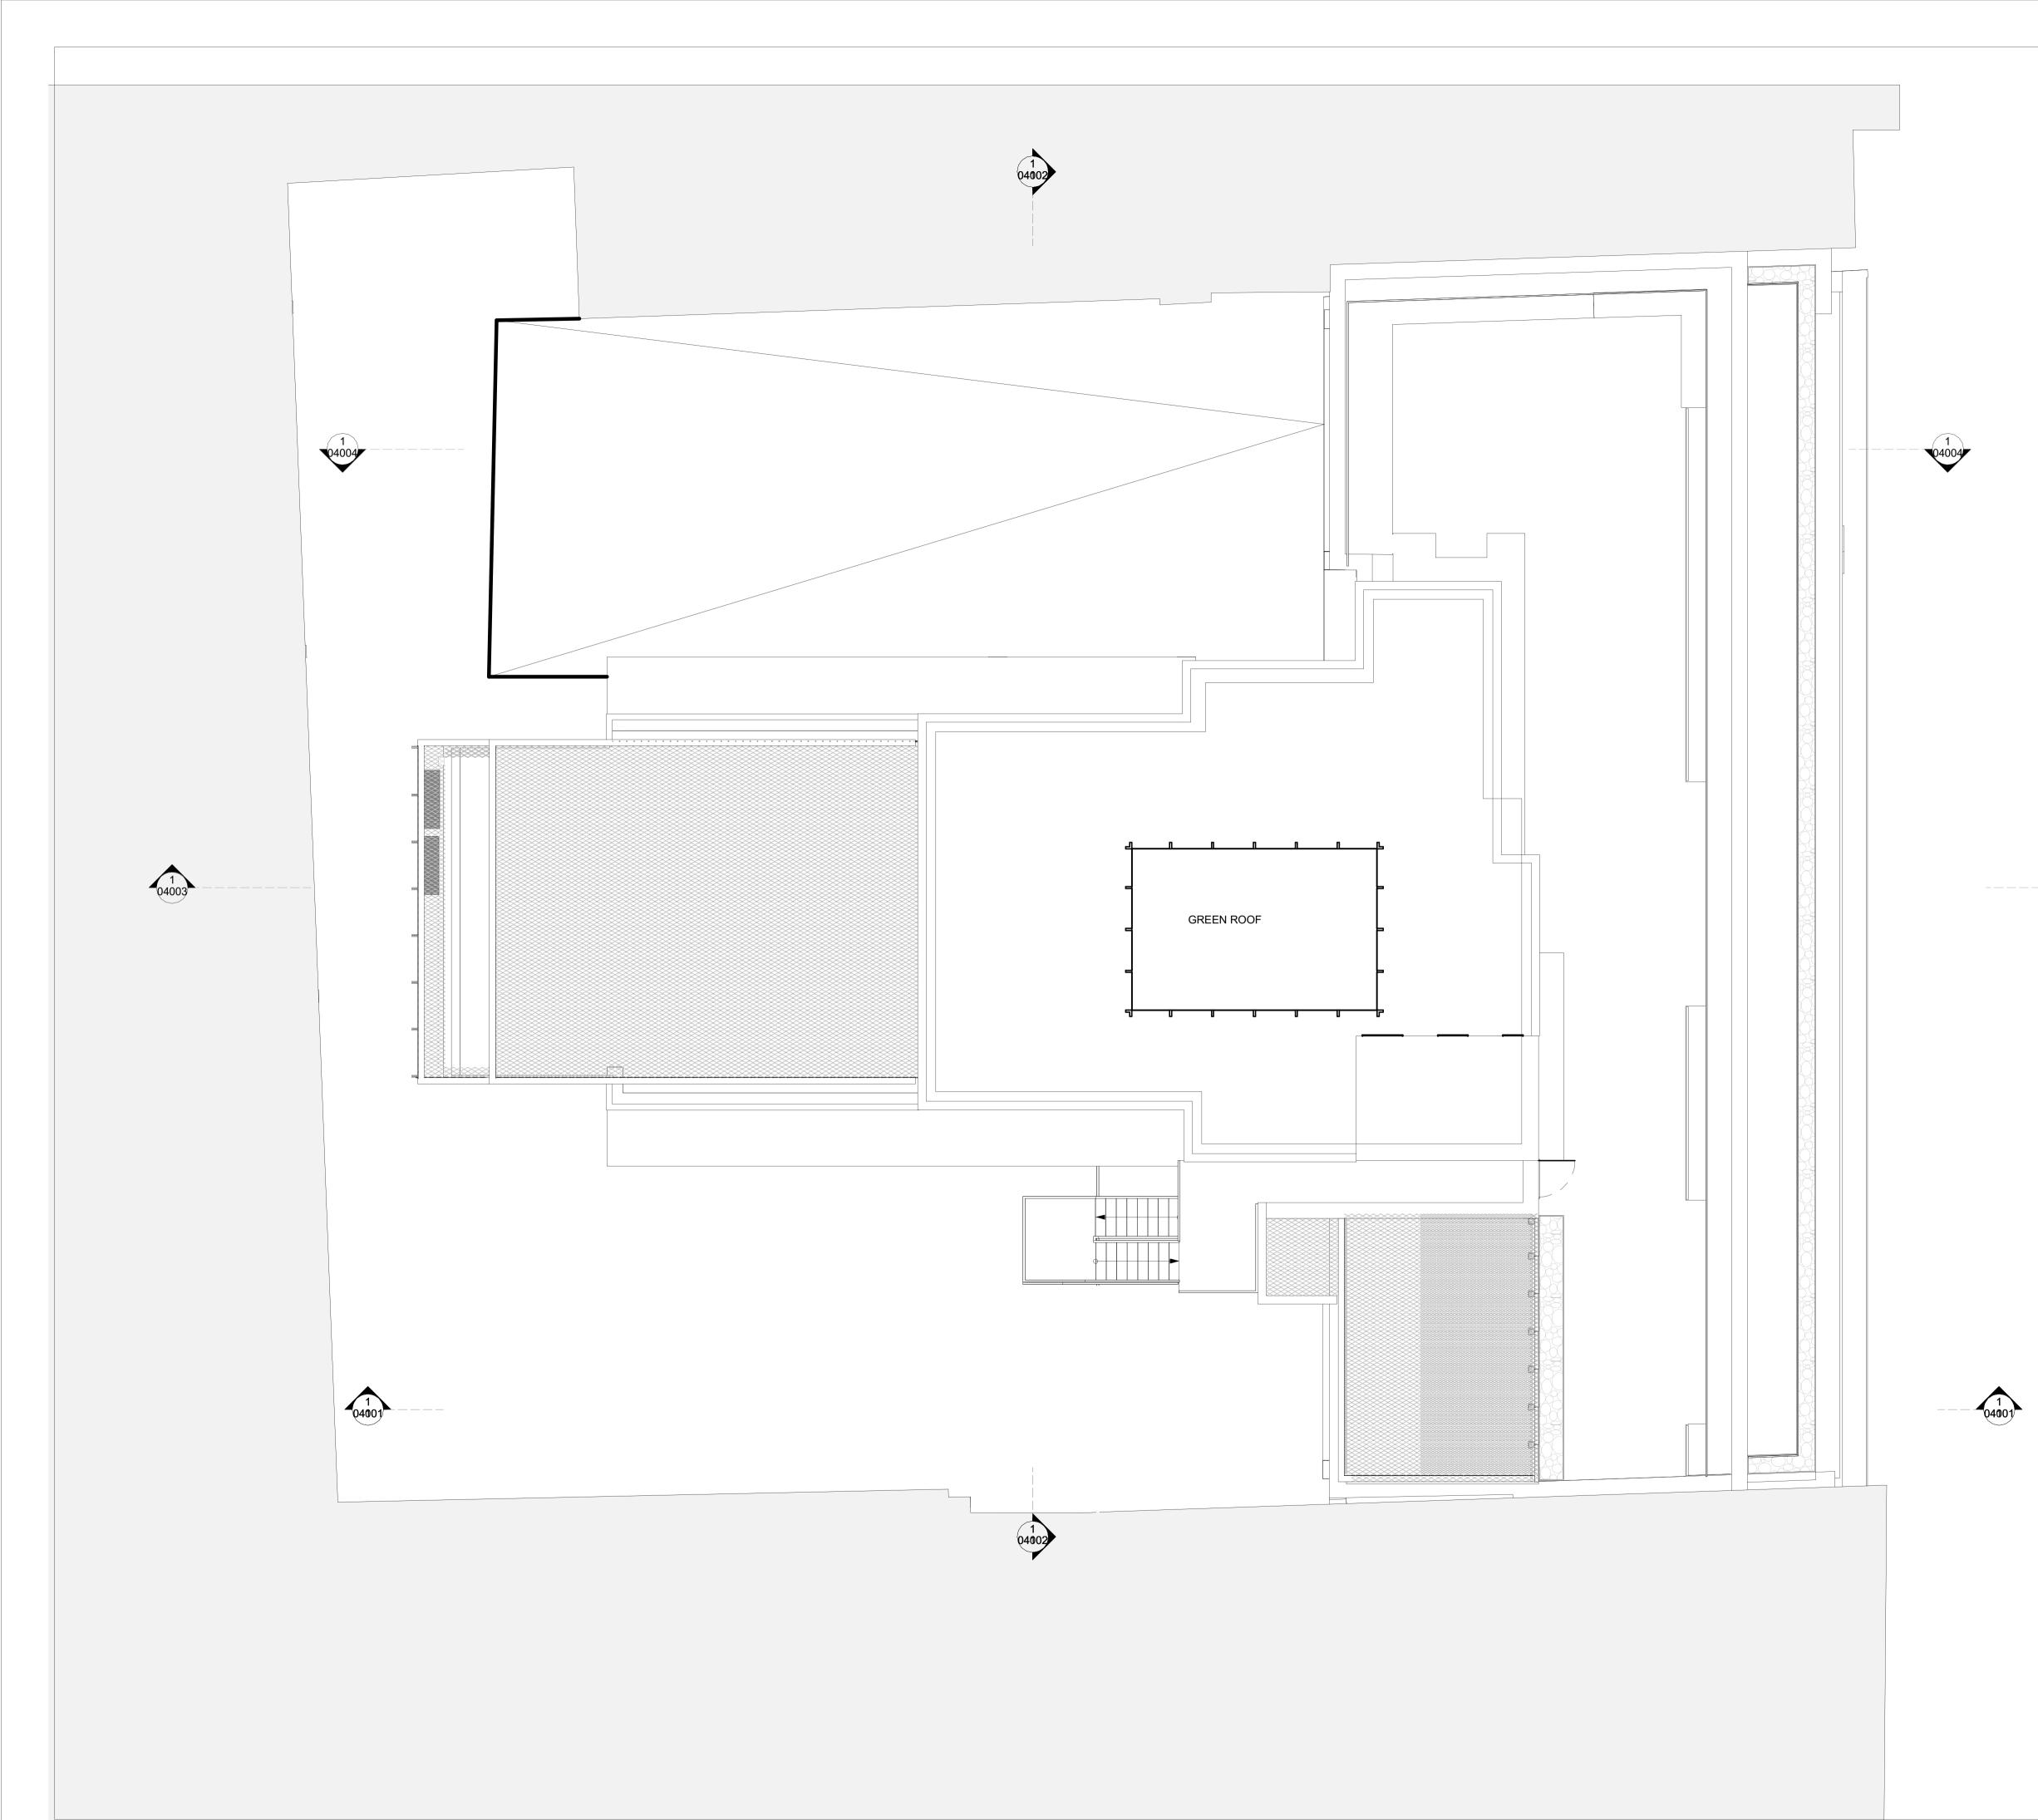

Refer to 2406 -Project Risk Register

| [                                               |                         |                                   |          |
|-------------------------------------------------|-------------------------|-----------------------------------|----------|
|                                                 |                         |                                   |          |
|                                                 |                         |                                   |          |
|                                                 |                         |                                   |          |
|                                                 |                         |                                   |          |
|                                                 |                         |                                   |          |
|                                                 |                         |                                   |          |
|                                                 |                         |                                   |          |
|                                                 |                         |                                   |          |
|                                                 |                         |                                   |          |
|                                                 |                         |                                   |          |
| 10.12.2024                                      | PL01                    | Planning Sub                      |          |
| DATE                                            | REVISION                | STATUS & DESCR                    | IPTION   |
|                                                 |                         |                                   |          |
| 0 0.75m 1.5m                                    | 3.75                    | m                                 | 7.5m     |
| Architects Ltd and is a                         |                         | t permission                      |          |
|                                                 |                         |                                   |          |
| CAP House   9-<br>mail@emrysarc<br>www.emrysarc |                         | don   EC1A 9HA<br>: 020 7726 5060 |          |
| <sup>oj</sup> 2406                              | Hatton Ga               | rden Properti                     | ies Ltd. |
| ≝ 63-66 Hat<br>EC1N 8LE                         | ton Garden              |                                   |          |
| § 93 Plannir<br>Eighth Flo                      | ng Drawings<br>oor Plan |                                   |          |
| CHECKED IA N                                    | J J Scart               | 5                                 |          |
| STATUS CODE & DESCRIF<br>Planning S             | Submission              |                                   | REVISION |
| DRAWING NUMBER                                  | MR-HG-(                 | )8-AP-A-0                         | 2010     |

Refer to 2406 -Project Risk Register

| 10.12.2024<br>date                                | PL01<br>revision   | Planning Submis                      |          |
|---------------------------------------------------|--------------------|--------------------------------------|----------|
|                                                   |                    |                                      |          |
| Architects Ltd and is r                           | onfirmed on site   |                                      | Ð        |
|                                                   |                    | YS                                   |          |
| CAP House   9-′<br>mail@emrysarc<br>www.emrysarcl | hitects.com        | ndon   EC1A 9HA<br>T : 020 7726 5060 |          |
| 2406                                              | Hatton G           | arden Properties                     | Ltd.     |
| 63-66 Hat<br>EC1N 8LE                             | ton Garden         |                                      |          |
| Proposed Roof Leve                                | -                  |                                      |          |
|                                                   | J Scale Scale      | 75                                   |          |
| STATUS CODE & DESCRIP<br>Planning S               | TION<br>Submission | F                                    | REVISION |
| DRAWING NUMBER                                    | MR-HG-             | RL-AP-A-020                          | 011      |