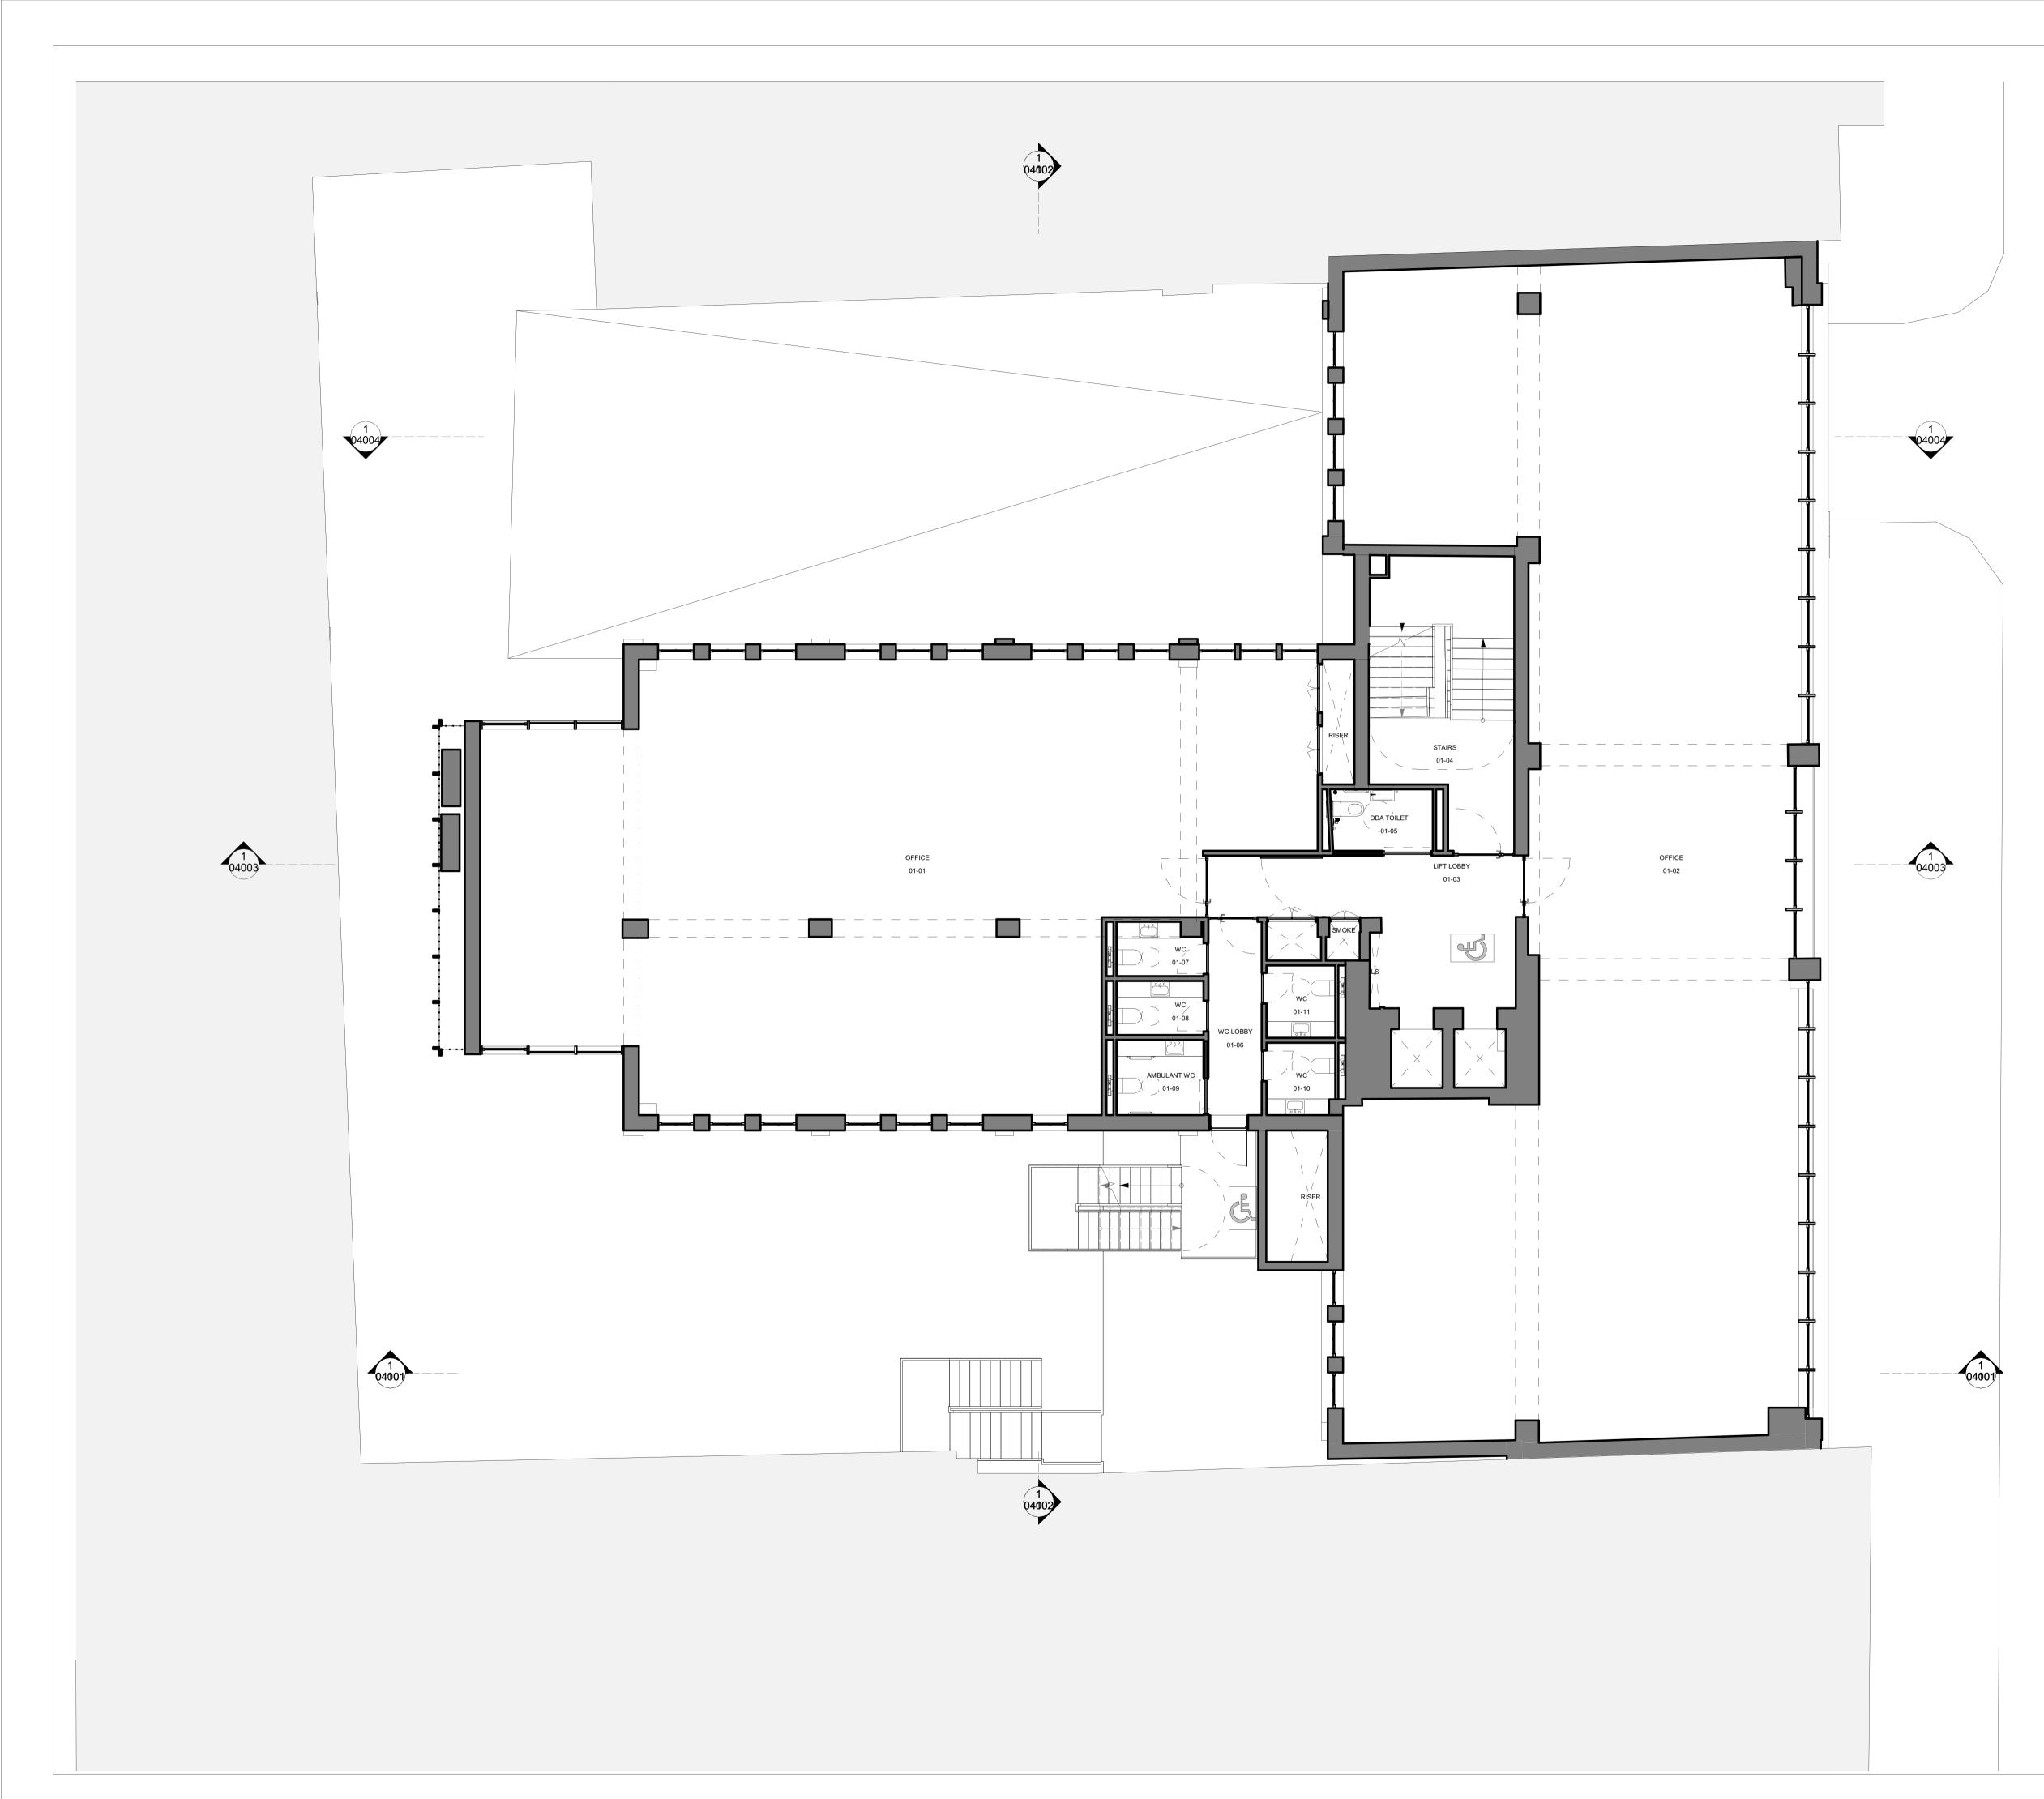

Drawing based upon the formal survey information issued by Maltby Land , dated April 2015 Survey Ltd Information to read in conjunction with Structural Engineer and MEP Engineer package information

All levels indicated as height above Ordinance Survey Datum

All dimensions subject to a tolerance of +/-5mm.

All details are indicative and should be reviewed against contractors selected supplier / manufacturer / system. Any variations are to be advised to and approved by the Contract Administrator prior to commencement on site.

Refer to 2406 -Project Risk Register

| 10.12.2024                                       | PL01       | Planning Sub                        | mission           |
|--------------------------------------------------|------------|-------------------------------------|-------------------|
| DATE                                             | REVISION   | STATUS & DESCR                      |                   |
|                                                  |            |                                     |                   |
|                                                  |            |                                     |                   |
|                                                  |            |                                     |                   |
| 0 0.75m 1.5m                                     | 3.75       | im                                  | 7.5n<br><b>∧/</b> |
| Architects Ltd and is r                          |            | It permission                       |                   |
|                                                  |            |                                     |                   |
|                                                  |            |                                     |                   |
|                                                  |            |                                     |                   |
| CAP House   9-<br>mail@emrysarc<br>www.emrysarcl |            | don   EC1A 9HA<br>- : 020 7726 5060 |                   |
| 2406                                             | Hatton Ga  | arden Propert                       | ies Ltd.          |
| 5                                                | 0          | •                                   |                   |
| ≝ 63-66 Hat<br>EC1N 8LE                          | ton Garden |                                     |                   |
|                                                  | -          |                                     |                   |
| <b>Proposed</b>                                  | Drawings   |                                     |                   |
| _<br>First Floor                                 | -          |                                     |                   |
|                                                  |            |                                     |                   |
| AI CHECKED C                                     | J J Scale  | 5                                   |                   |
|                                                  |            |                                     |                   |
| STATUS CODE & DESCRIP                            |            |                                     |                   |
| Fianning S                                       | Submission |                                     | PL01              |
| DRAWING NUMBER                                   |            |                                     |                   |
| 2406-EI                                          | MR-HG-0    | )1-AP-A-0                           | 2003              |