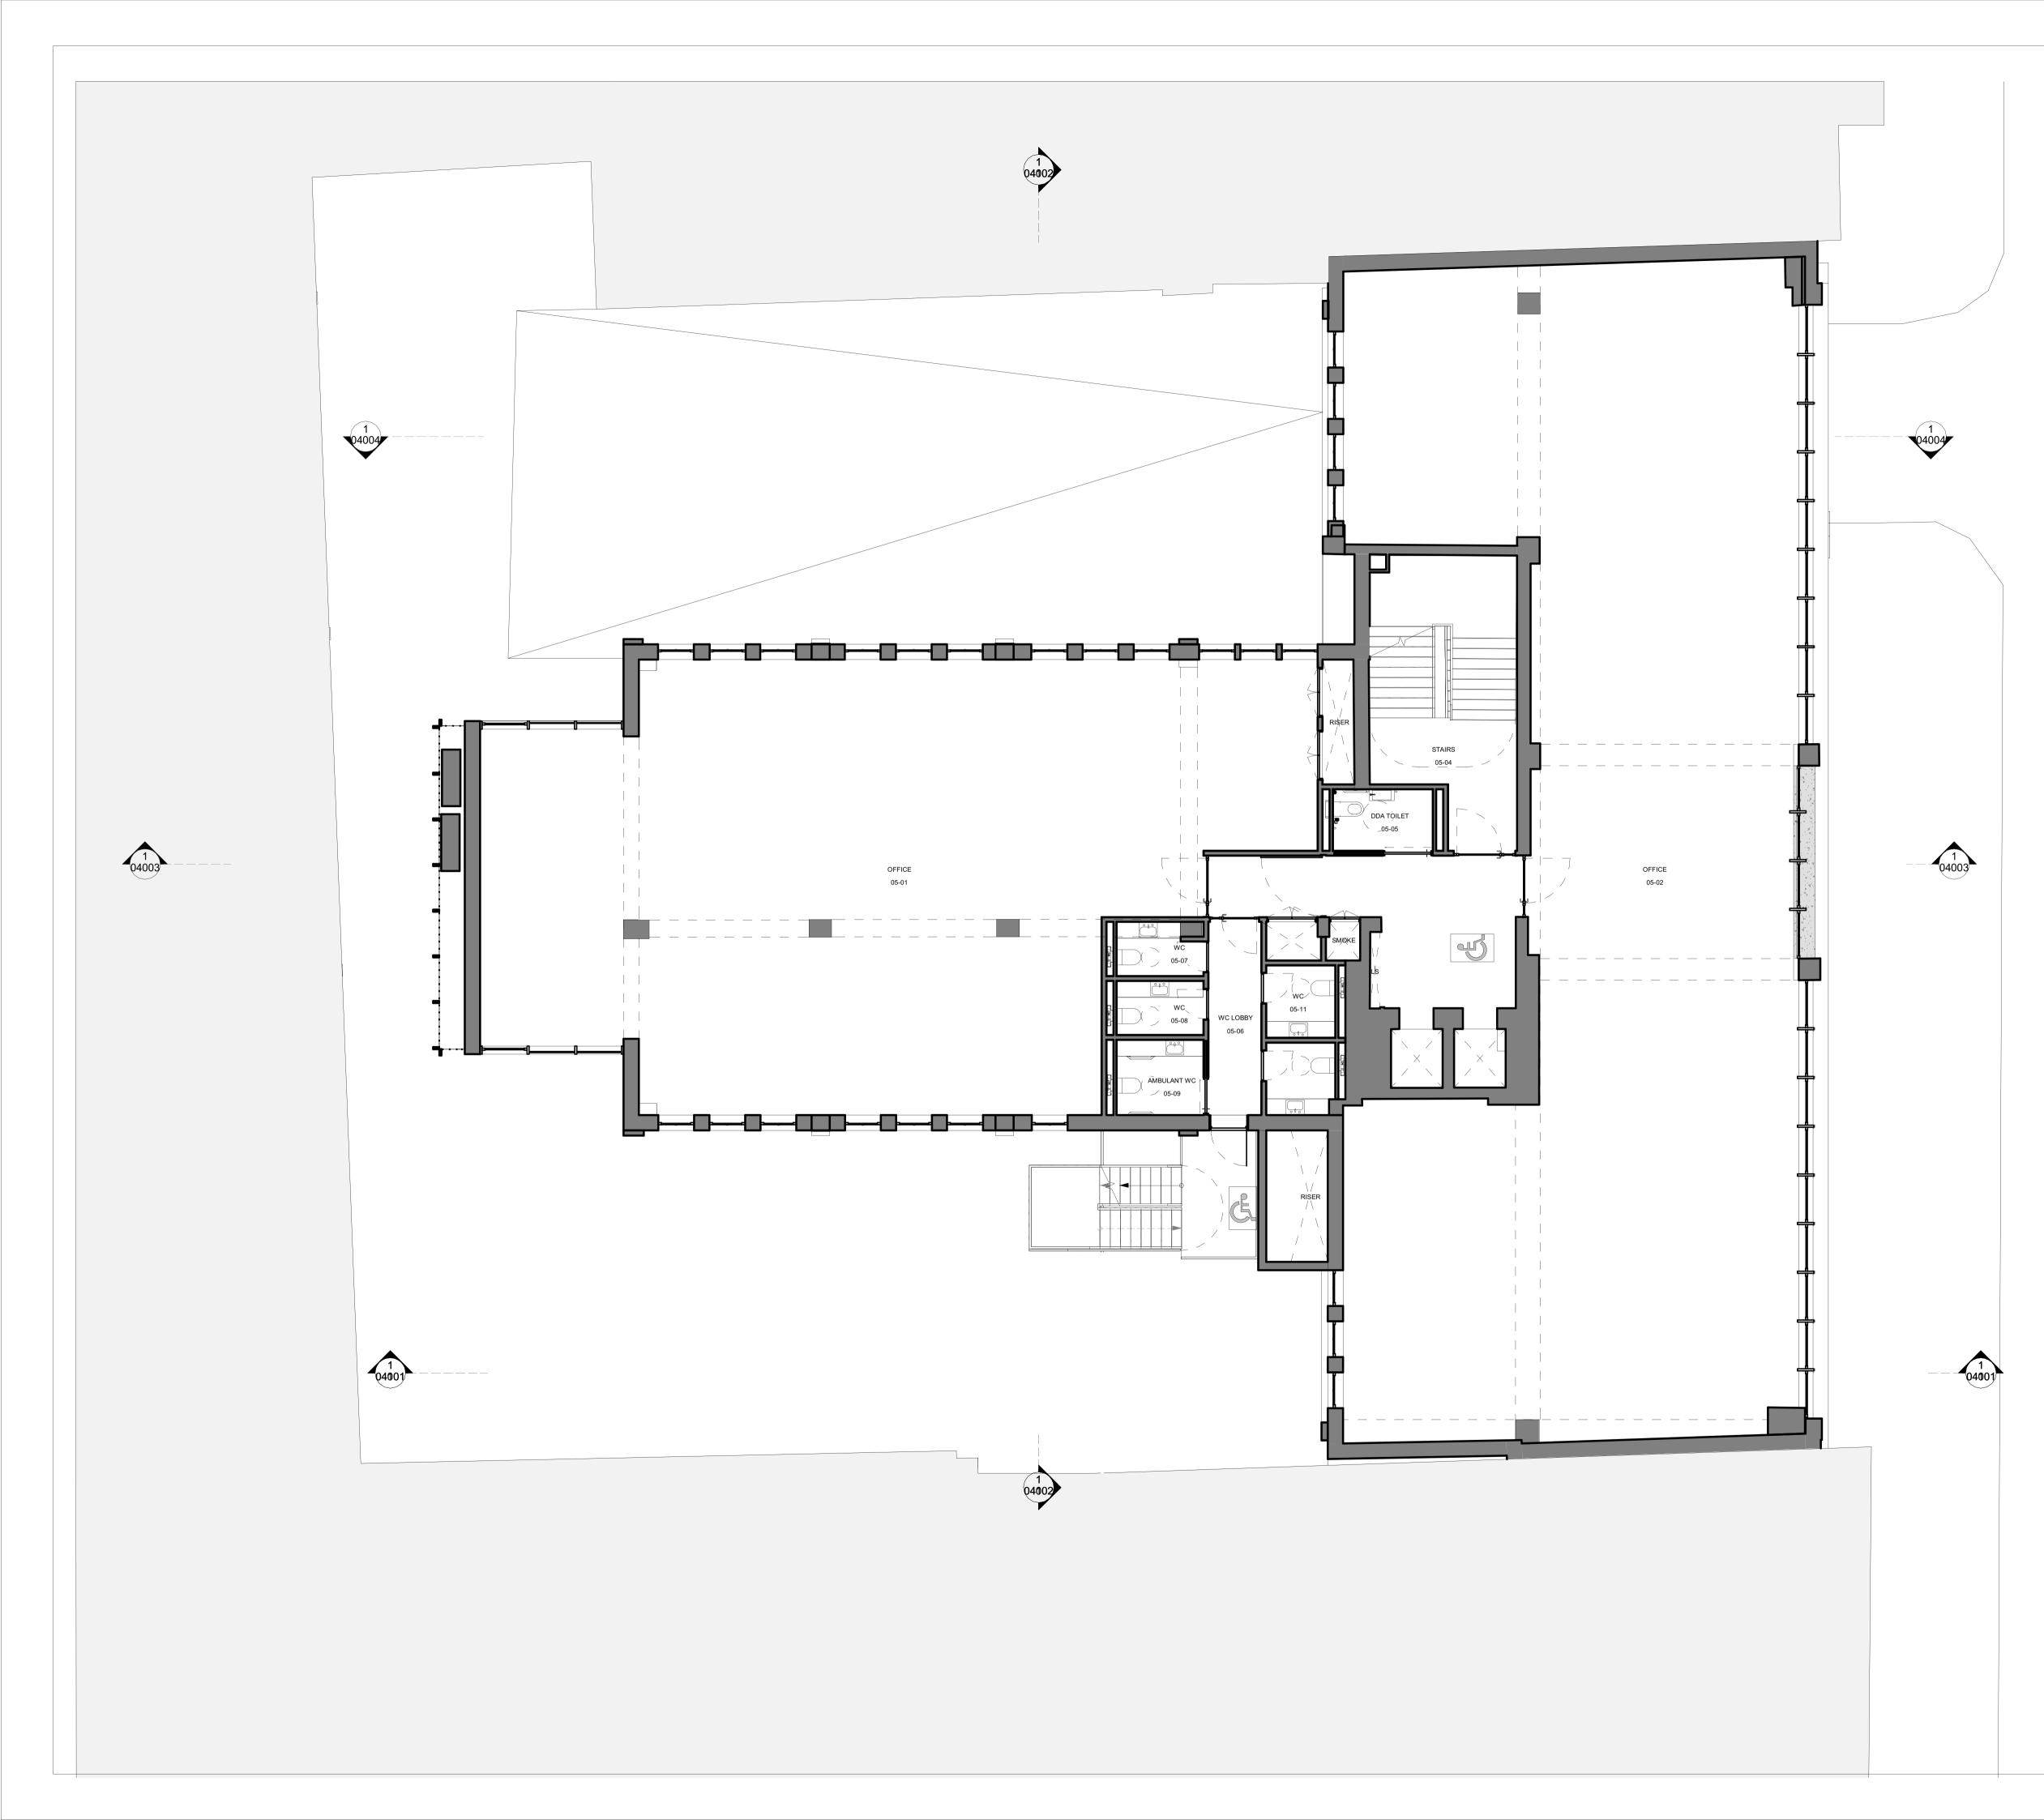

### NOTES:

Drawing based upon the formal survey information issued by Maltby Land , dated April 2015 Survey Ltd

Information to read in conjunction with Structural Engineer and MEP Engineer package information

All levels indicated as height above Ordinance Survey Datum

All dimensions subject to a tolerance of +/-5mm.

All details are indicative and should be reviewed against contractors selected supplier / manufacturer / system. Any variations are to be advised to and approved by the Contract Administrator prior to commencement on site.

Refer to 2406 -Project Risk Register

| 10.12.2024                         | PL01                     | Planning Sub   | mission  |
|------------------------------------|--------------------------|----------------|----------|
| DATE                               | REVISION                 | STATUS & DESCR | IPTION   |
|                                    |                          |                |          |
|                                    |                          |                |          |
| 0 0.75m 1.5m                       | 3.75                     | im             | 7.5m     |
| Architects Ltd and is              |                          | ut permission  | Ň        |
| CAP House   9-<br>mail@emrysarc    |                          | don   EC1A 9HA |          |
| <sup>vi</sup> 2406                 | Hatton Ga                | arden Propert  | ies Ltd. |
| ≝ 63-66 Hat<br>EC1N 8LE            | tton Garden<br>E         |                |          |
| Proposed<br>Lower Gro              | Drawings<br>ound Floor P | lan            |          |
| CHECKED DI CHECKED                 | CJ Schreit 1:7           | 5              |          |
| STATUS CODE & DESCRI<br>Planning S | PTION<br>Submission      |                | REVISION |
| drawing number 2406-E              | MR-HG-E                  | 31-AP-A-C      | 2001     |