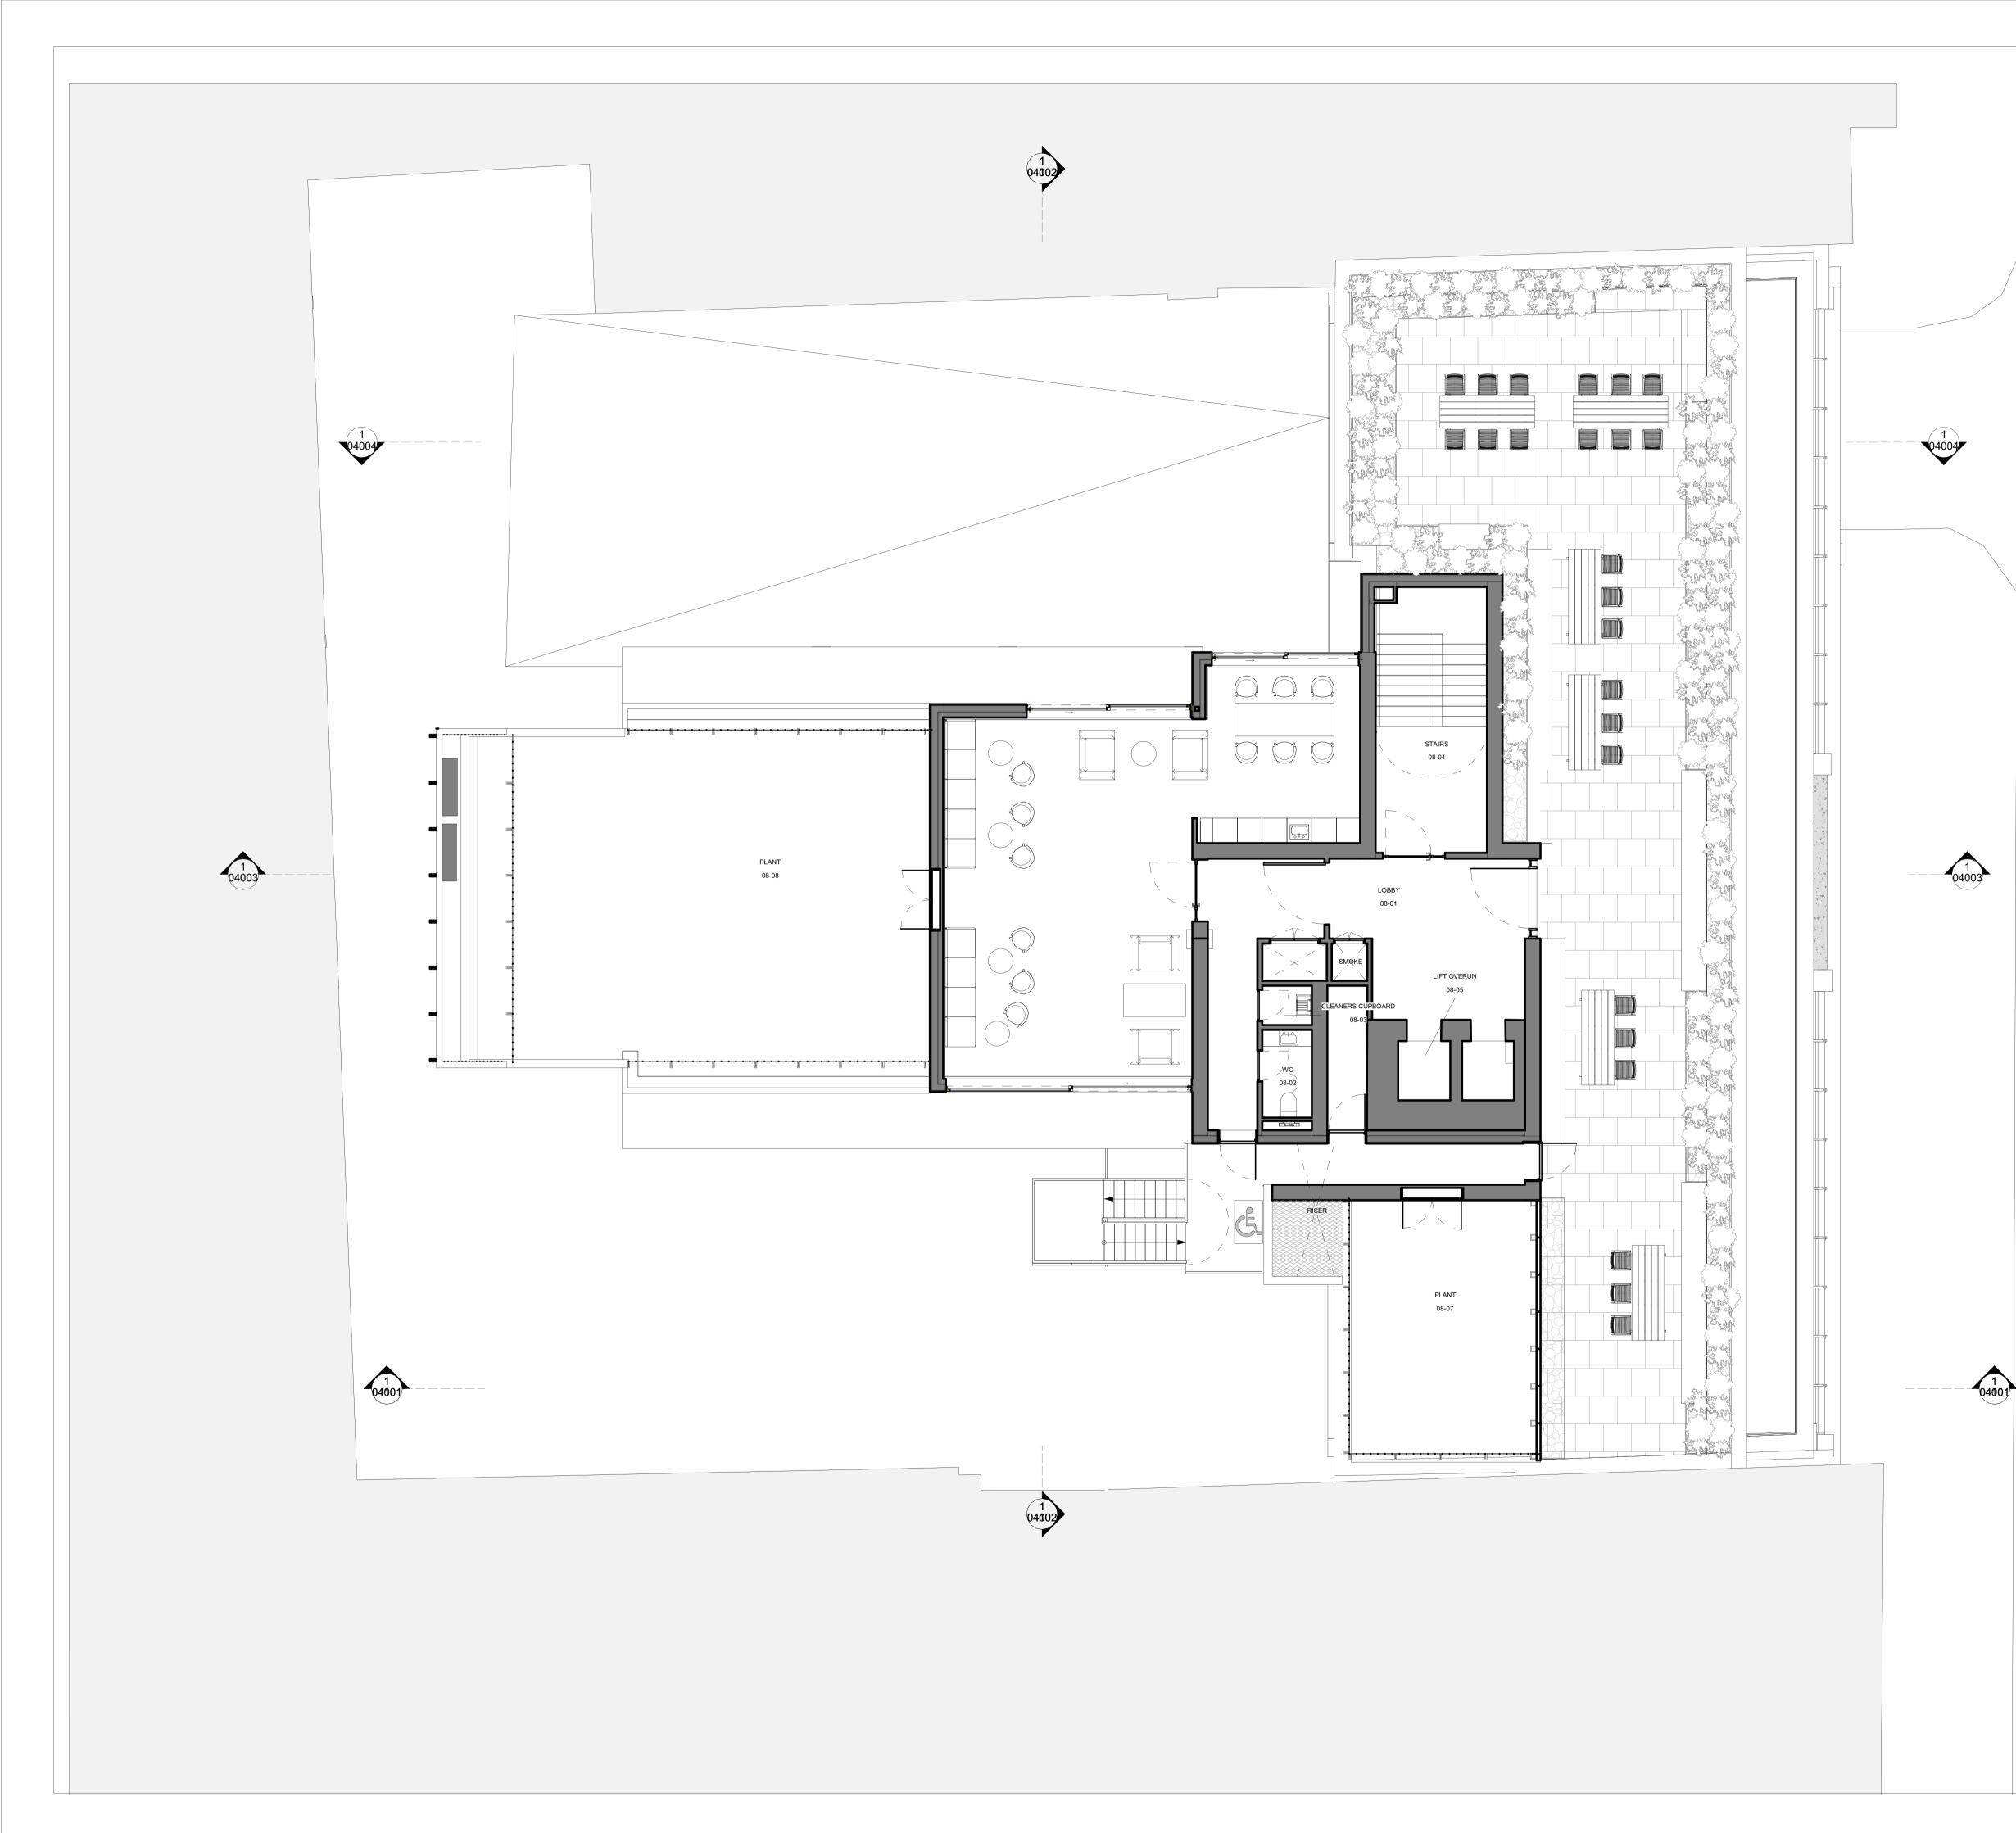

Refer to 2406 -Project Risk Register

| [                                               |                         |                                   |          |
|-------------------------------------------------|-------------------------|-----------------------------------|----------|
|                                                 |                         |                                   |          |
|                                                 |                         |                                   |          |
|                                                 |                         |                                   |          |
|                                                 |                         |                                   |          |
|                                                 |                         |                                   |          |
|                                                 |                         |                                   |          |
|                                                 |                         |                                   |          |
|                                                 |                         |                                   |          |
|                                                 |                         |                                   |          |
|                                                 |                         |                                   |          |
| 10.12.2024                                      | PL01                    | Planning Sub                      |          |
| DATE                                            | REVISION                | STATUS & DESCR                    | IPTION   |
|                                                 |                         |                                   |          |
| 0 0.75m 1.5m                                    | 3.75                    | m                                 | 7.5m     |
| Architects Ltd and is a                         |                         | t permission                      |          |
|                                                 |                         |                                   |          |
| CAP House   9-<br>mail@emrysarc<br>www.emrysarc |                         | don   EC1A 9HA<br>: 020 7726 5060 |          |
| <sup>oj</sup> 2406                              | Hatton Ga               | rden Properti                     | ies Ltd. |
| ≝ 63-66 Hat<br>EC1N 8LE                         | ton Garden              |                                   |          |
| § 93 Plannir<br>Eighth Flo                      | ng Drawings<br>oor Plan |                                   |          |
| CHECKED IA N                                    | J J Scart               | 5                                 |          |
| STATUS CODE & DESCRIF<br>Planning S             | Submission              |                                   | REVISION |
| DRAWING NUMBER                                  | MR-HG-(                 | )8-AP-A-0                         | 2010     |

Drawing based upon the formal survey information issued by Maltby Land , dated April 2015 Survey Ltd Information to read in conjunction with Structural Engineer and MEP Engineer package information

All levels indicated as height above Ordinance Survey Datum

All dimensions subject to a tolerance of +/-5mm.

All details are indicative and should be reviewed against contractors selected supplier / manufacturer / system. Any variations are to be advised to and approved by the Contract Administrator prior to commencement on site.

Refer to 2406 -Project Risk Register

| 10.12.2024<br>date                                | PL01<br>revision   | Planning Submis                      |          |
|---------------------------------------------------|--------------------|--------------------------------------|----------|
|                                                   |                    |                                      |          |
| Architects Ltd and is r                           | onfirmed on site   |                                      | Ð        |
|                                                   |                    | YS                                   |          |
| CAP House   9-′<br>mail@emrysarc<br>www.emrysarcl | hitects.com        | ndon   EC1A 9HA<br>T : 020 7726 5060 |          |
| 2406                                              | Hatton G           | arden Properties                     | Ltd.     |
| 63-66 Hat<br>EC1N 8LE                             | ton Garden         |                                      |          |
| Proposed Roof Leve                                | -                  |                                      |          |
|                                                   | J Scale Scale      | 75                                   |          |
| STATUS CODE & DESCRIP<br>Planning S               | TION<br>Submission | F                                    | REVISION |
| DRAWING NUMBER                                    | MR-HG-             | RL-AP-A-020                          | 011      |