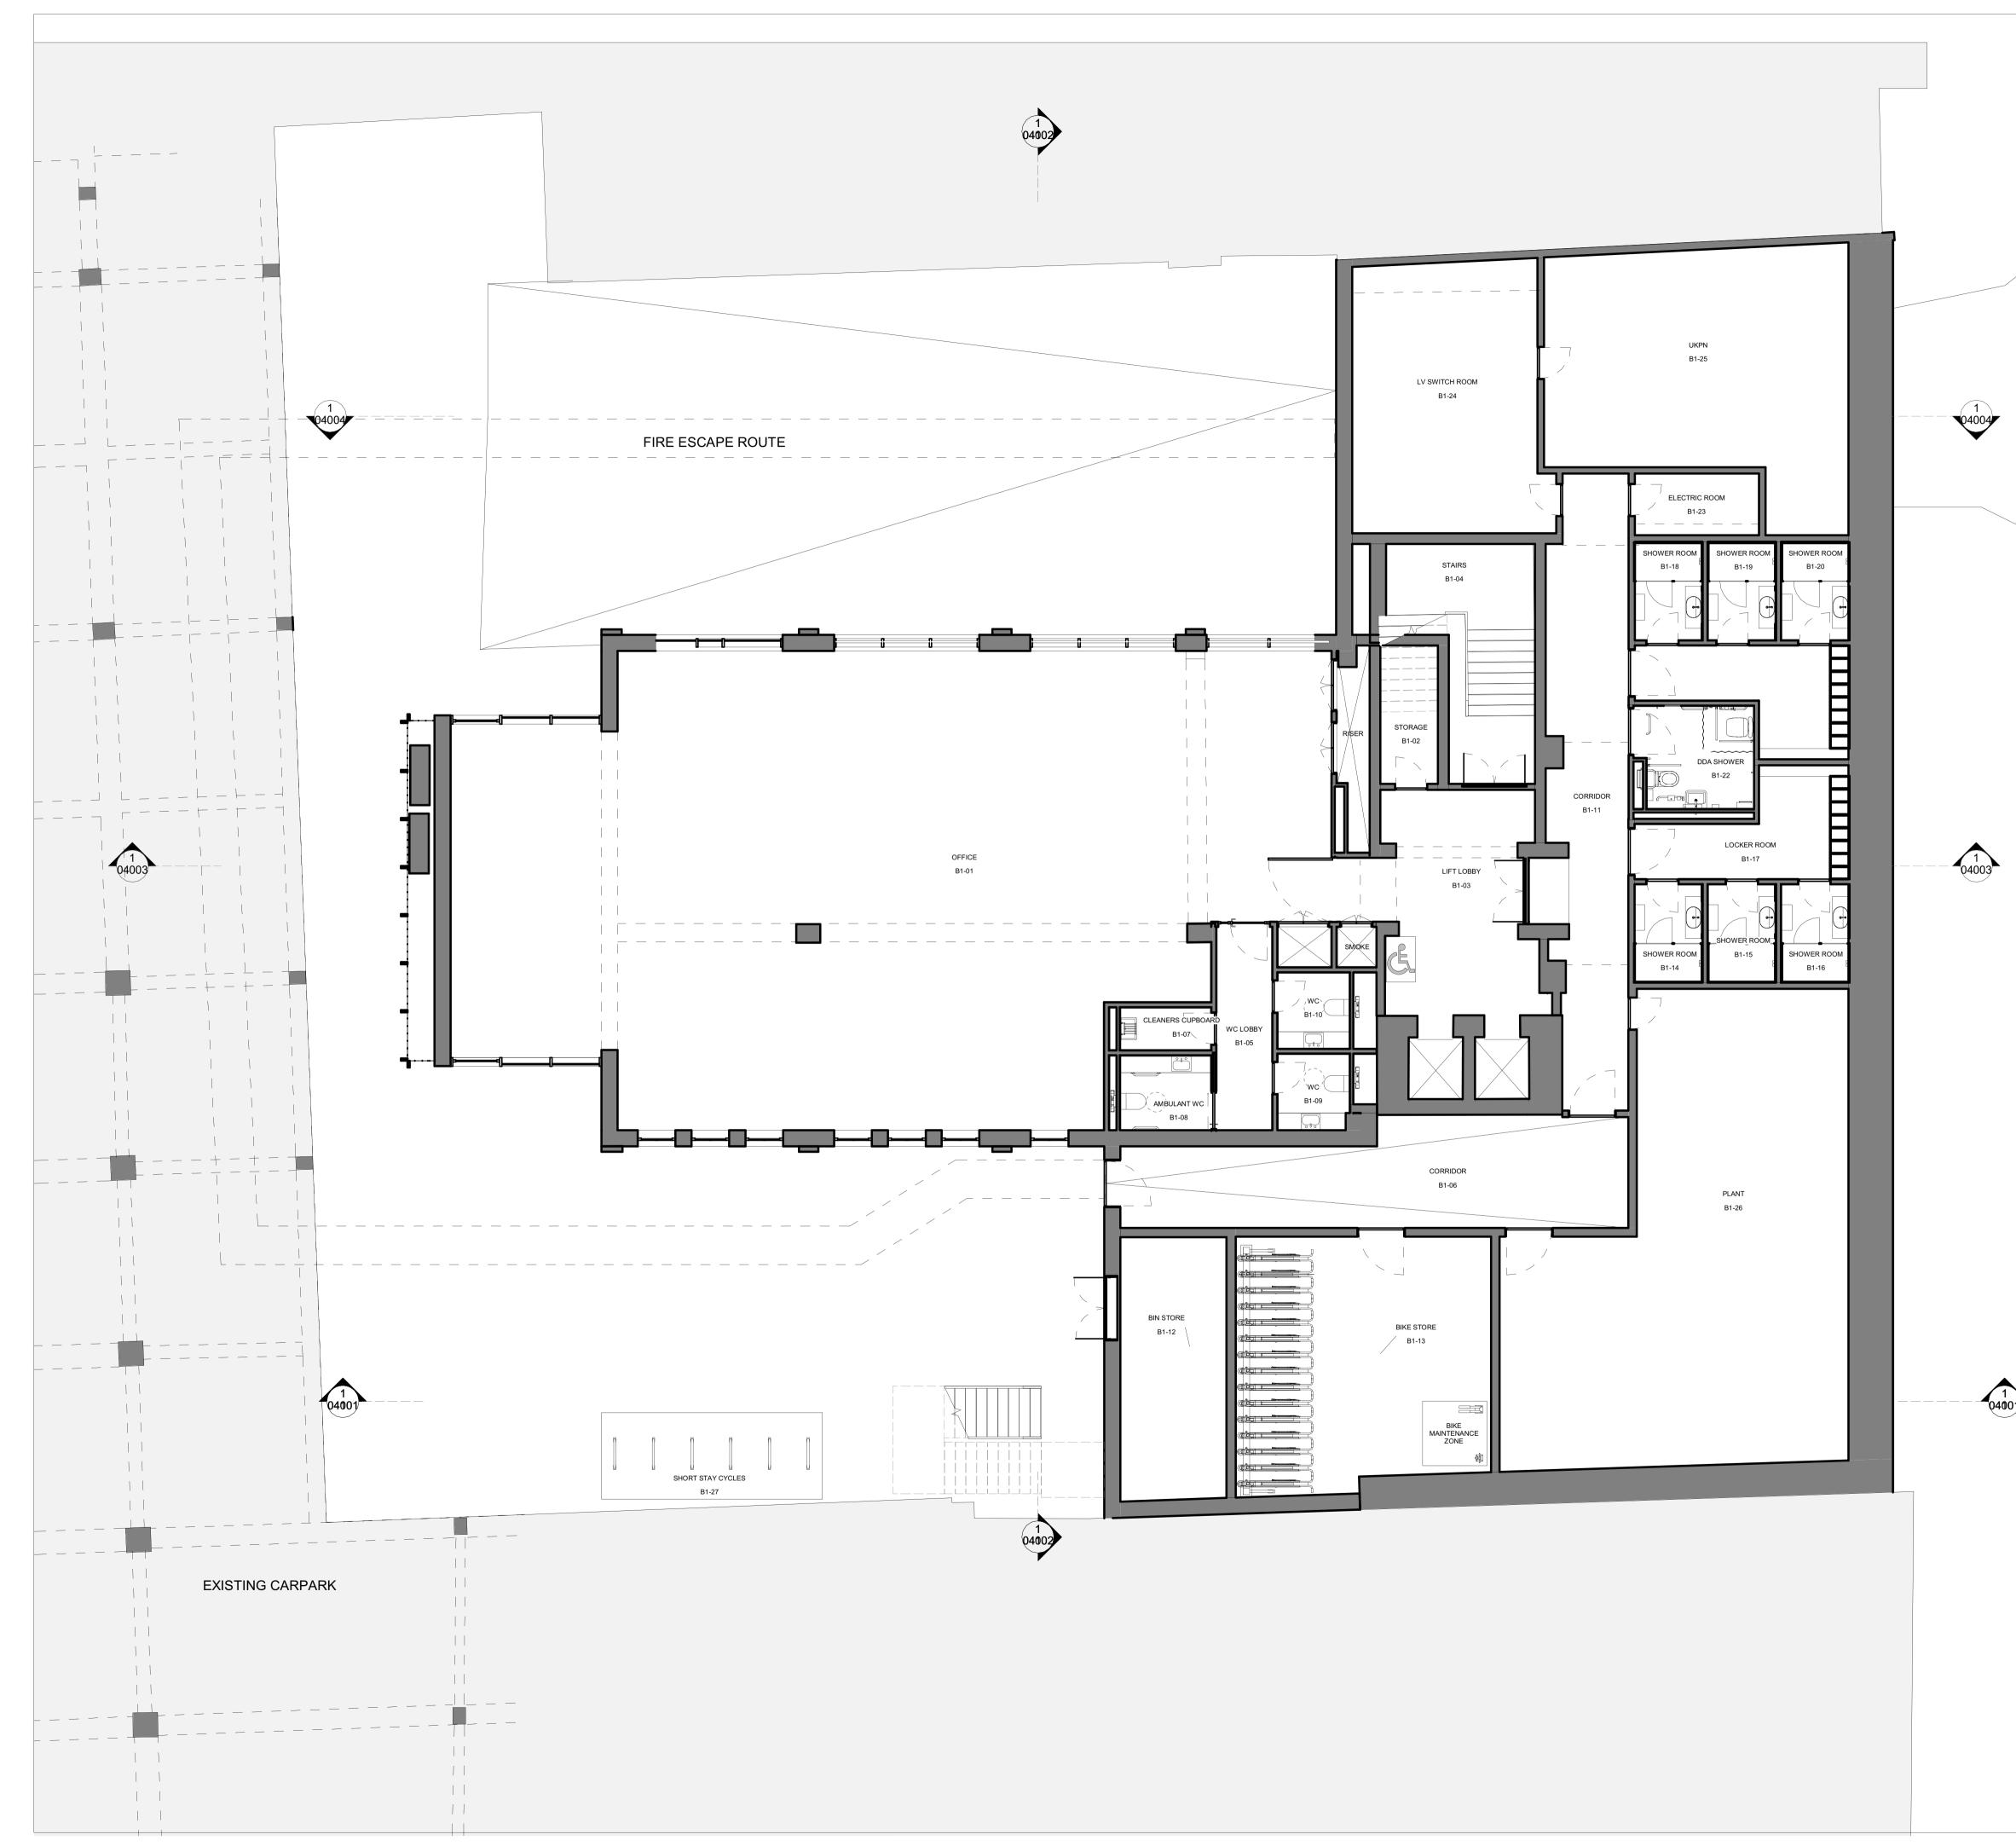

### NOTES:

Drawing based upon the formal survey information issued by Maltby Land , dated April 2015 Survey Ltd

Information to read in conjunction with Structural Engineer and MEP Engineer package information

All levels indicated as height above Ordinance Survey Datum

All dimensions subject to a tolerance of +/-5mm.

All details are indicative and should be reviewed against contractors selected supplier / manufacturer / system. Any variations are to be advised to and approved by the Contract Administrator prior to commencement on site.

Refer to 2406 -Project Risk Register

| 10.12.2024                         | PL01                     | Planning Sub   | mission  |
|------------------------------------|--------------------------|----------------|----------|
| DATE                               | REVISION                 | STATUS & DESCR | IPTION   |
|                                    |                          |                |          |
|                                    |                          |                |          |
| 0 0.75m 1.5m                       | 3.75                     | im             | 7.5m     |
| Architects Ltd and is              |                          | ut permission  | Ň        |
| CAP House   9-<br>mail@emrysarc    |                          | don   EC1A 9HA |          |
| <sup>vi</sup> 2406                 | Hatton Ga                | arden Propert  | ies Ltd. |
| ≝ 63-66 Hat<br>EC1N 8LE            | tton Garden<br>E         |                |          |
| Proposed<br>Lower Gro              | Drawings<br>ound Floor P | lan            |          |
| CHECKED DI CHECKED                 | CJ Schreit 1:7           | 5              |          |
| STATUS CODE & DESCRI<br>Planning S | PTION<br>Submission      |                | REVISION |
| drawing number 2406-E              | MR-HG-E                  | 31-AP-A-C      | 2001     |