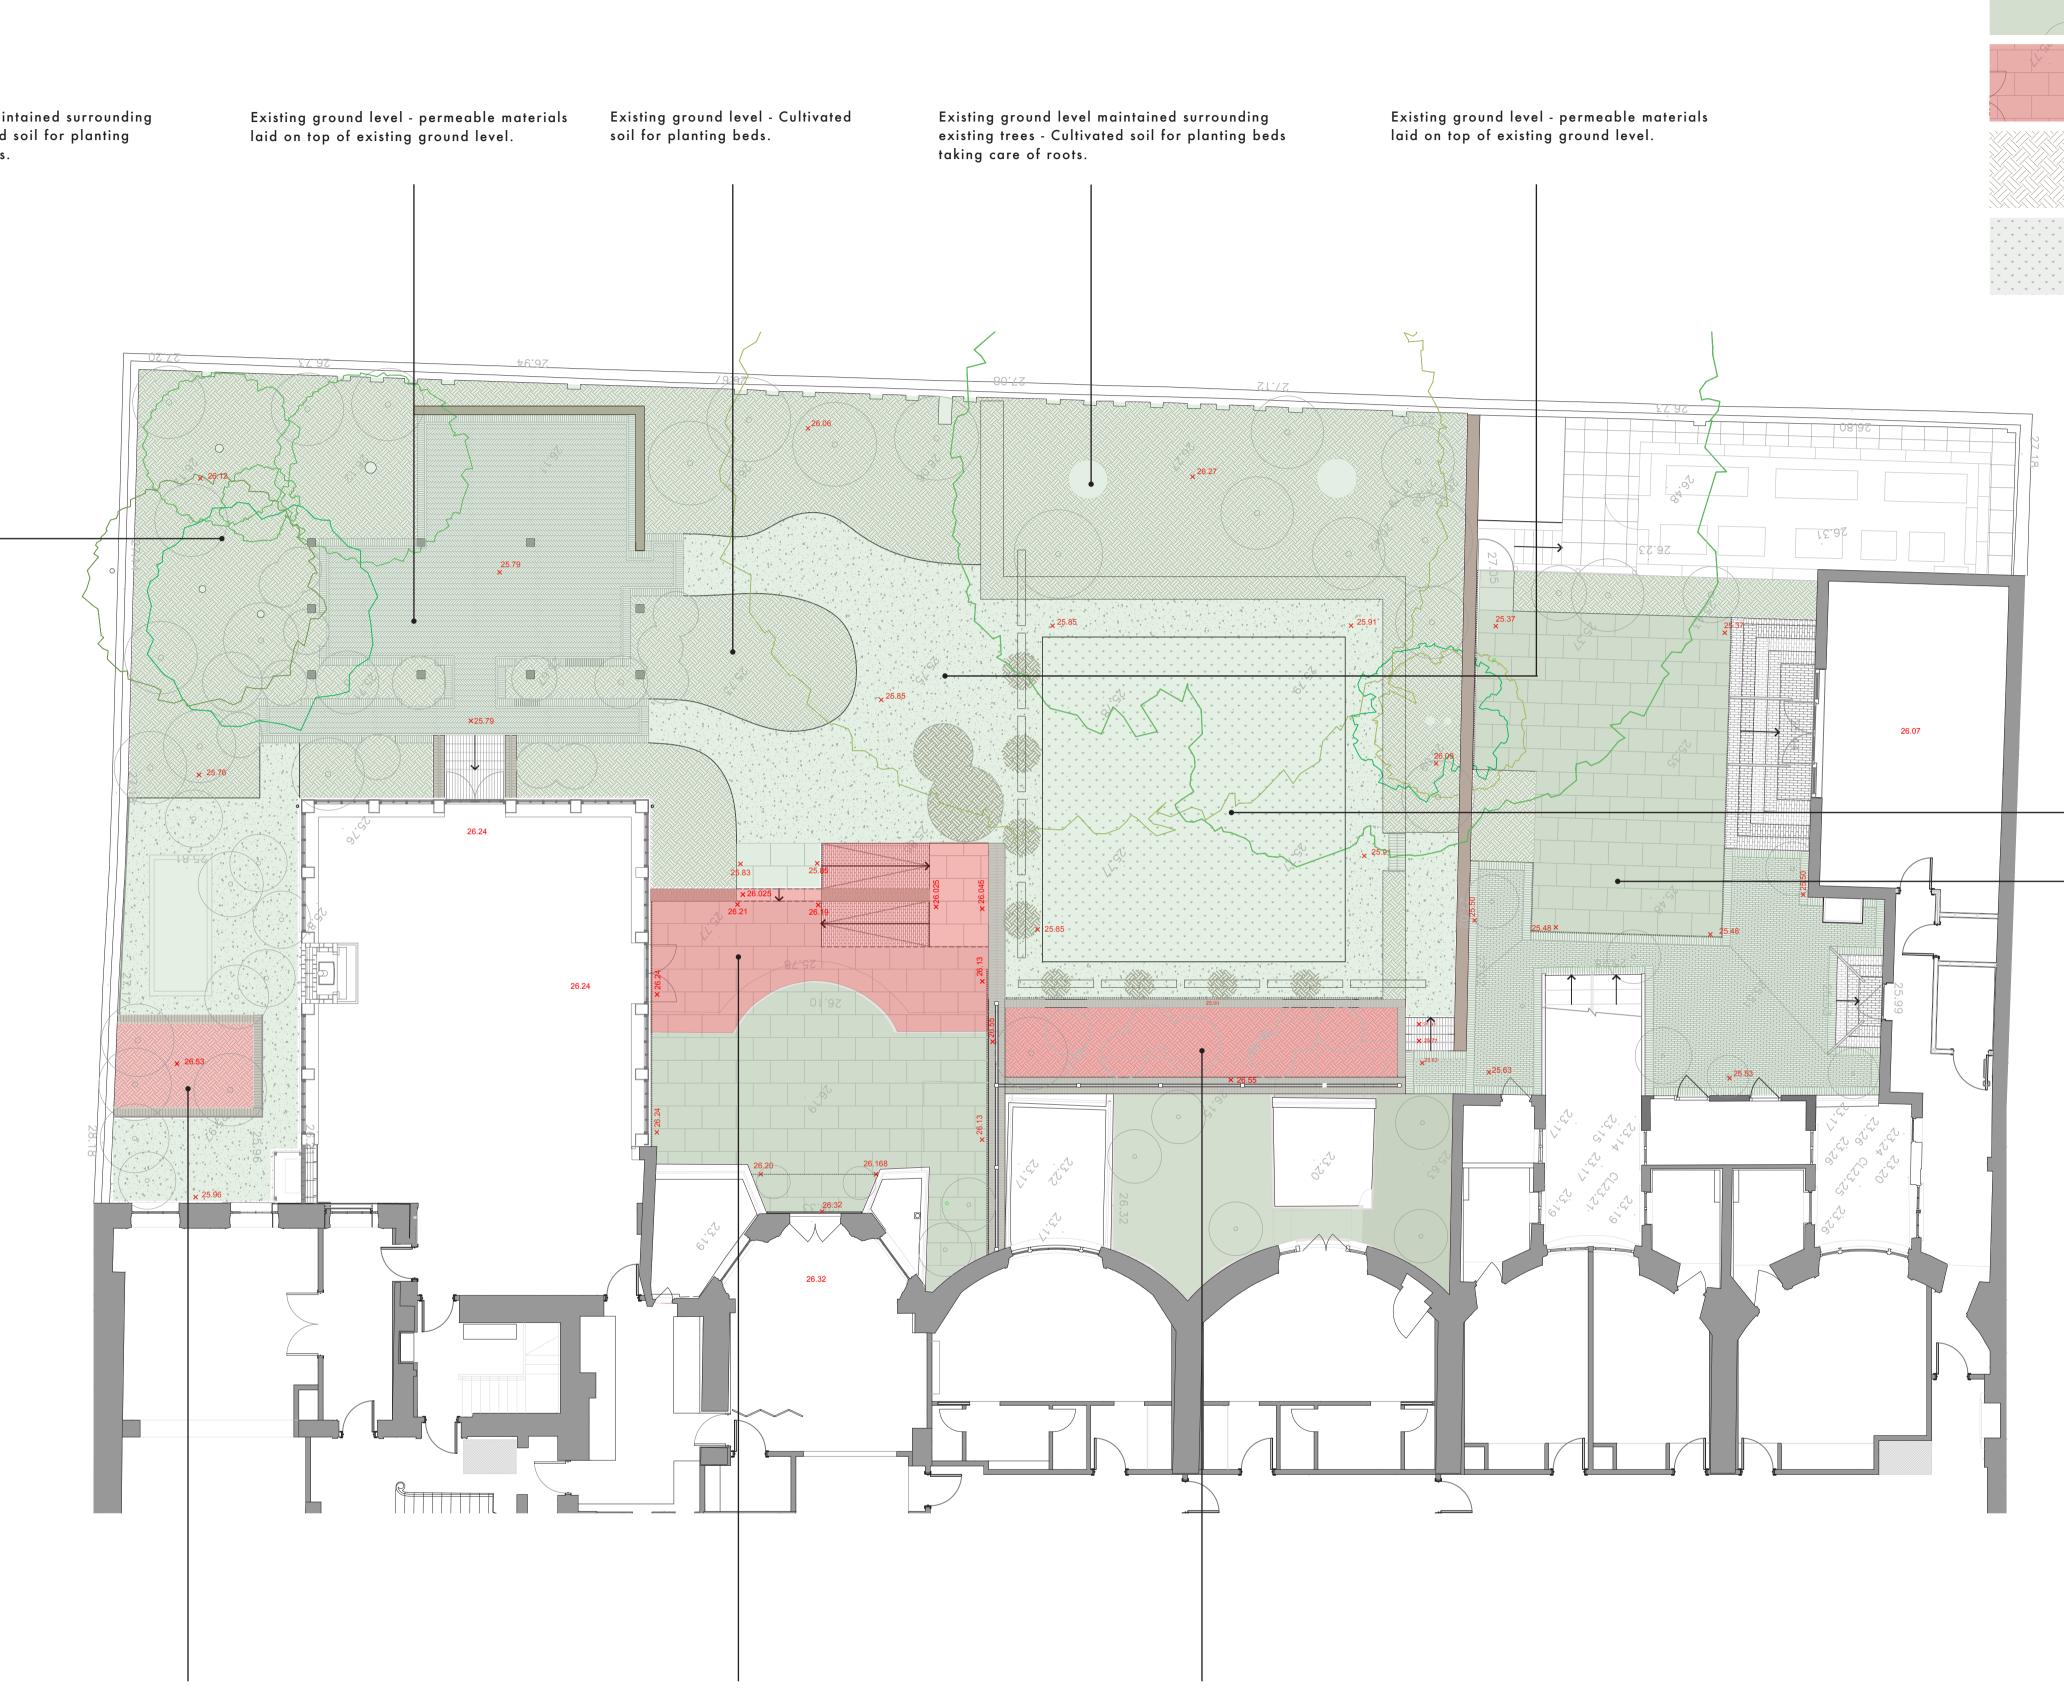

Existing ground level maintained surrounding existing trees - Cultivated soil for planting beds taking care of roots.

Change in level - Raised planting bed.

Change in level - Raised area of terrace.

Change in level - Raised planting bed.

Maintained existing ground level

Raised ground level

Cultivated planting beds

Improved soil for lawn

Existing ground level - Lawn soil improvement laid on top of existing ground.

Existing ground level - Hard material re-laid in place of existing materials.

KEY

project Zetter Grange

client Laith Pharaon

drawing title Earthworks + changes in levels dwg. no 029

scale 1/100@a1

rev.

-

date created 29.11.24