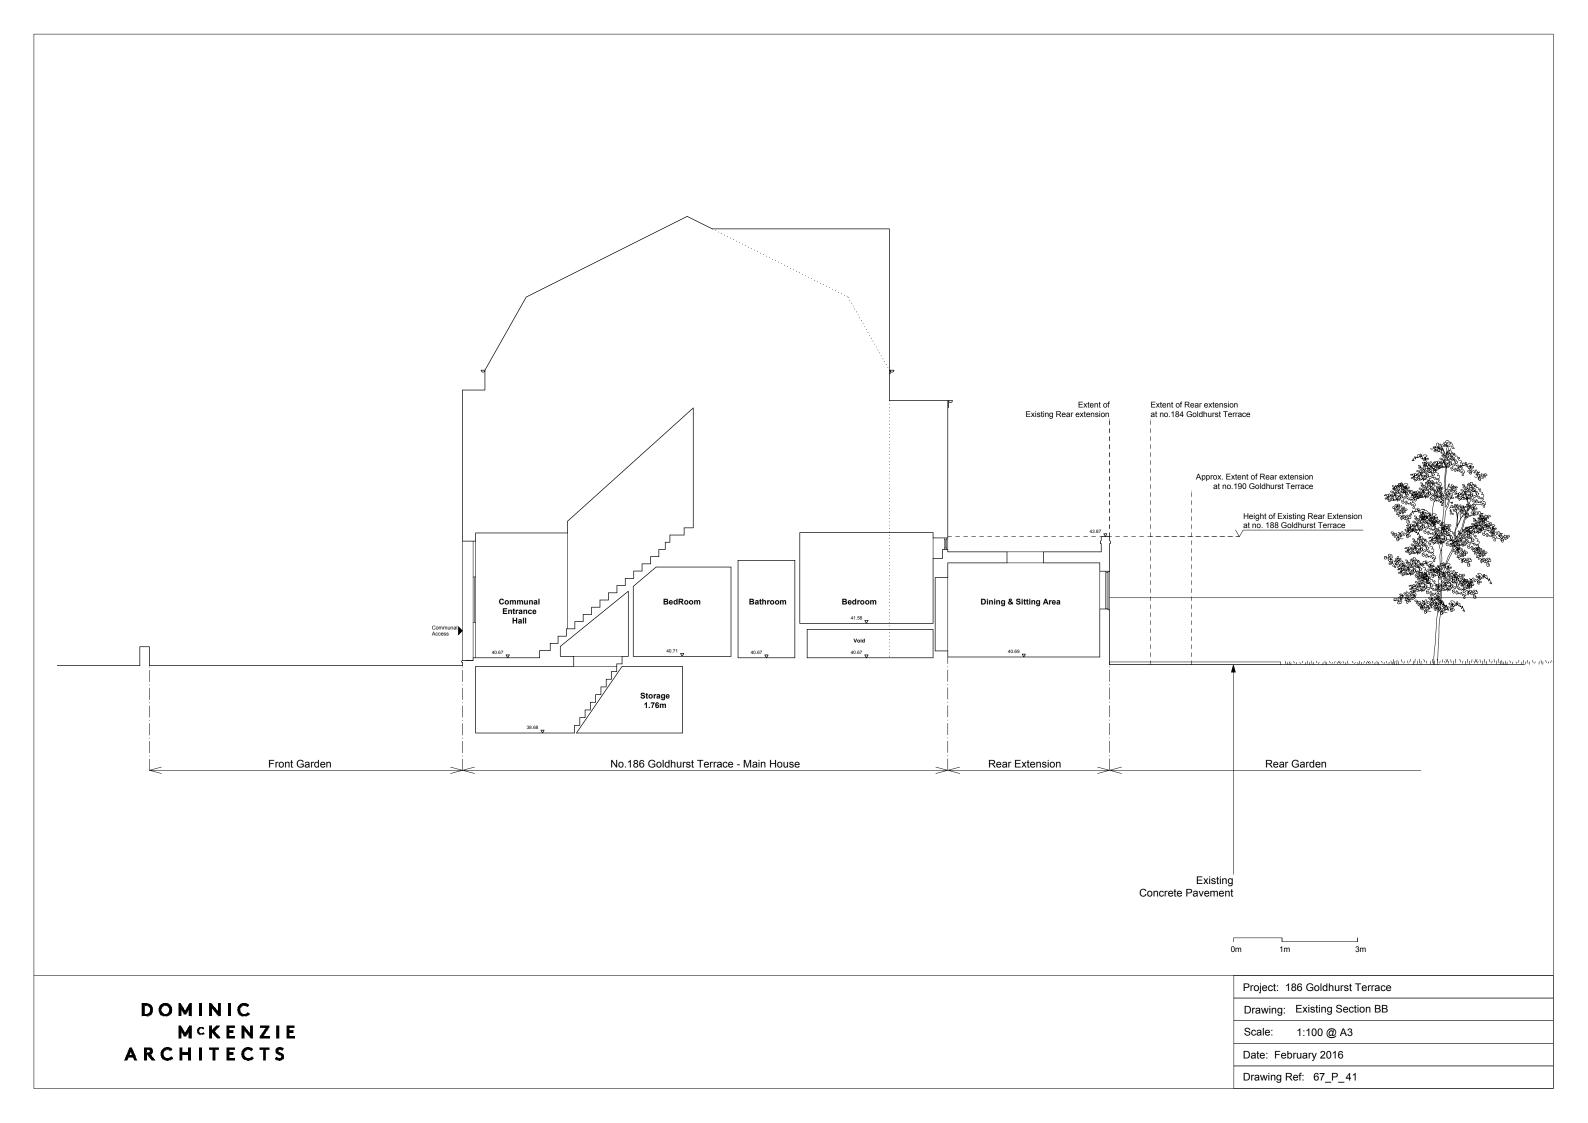

awn by:         Designed by:         Chk'd by:           RLu         AP           Drawing No:         Revision:           21108-ASL-SK-003         P2 |                |                   |     |       |  |
|                                                                                                                               |                                       |             |                |                                                                                                       |                                                                                                                                                         |                |                   |     |       |  |

NOTES:



MCKENZIE ARCHITECTS

Date: February 2016

Drawing Ref: 67\_P\_03