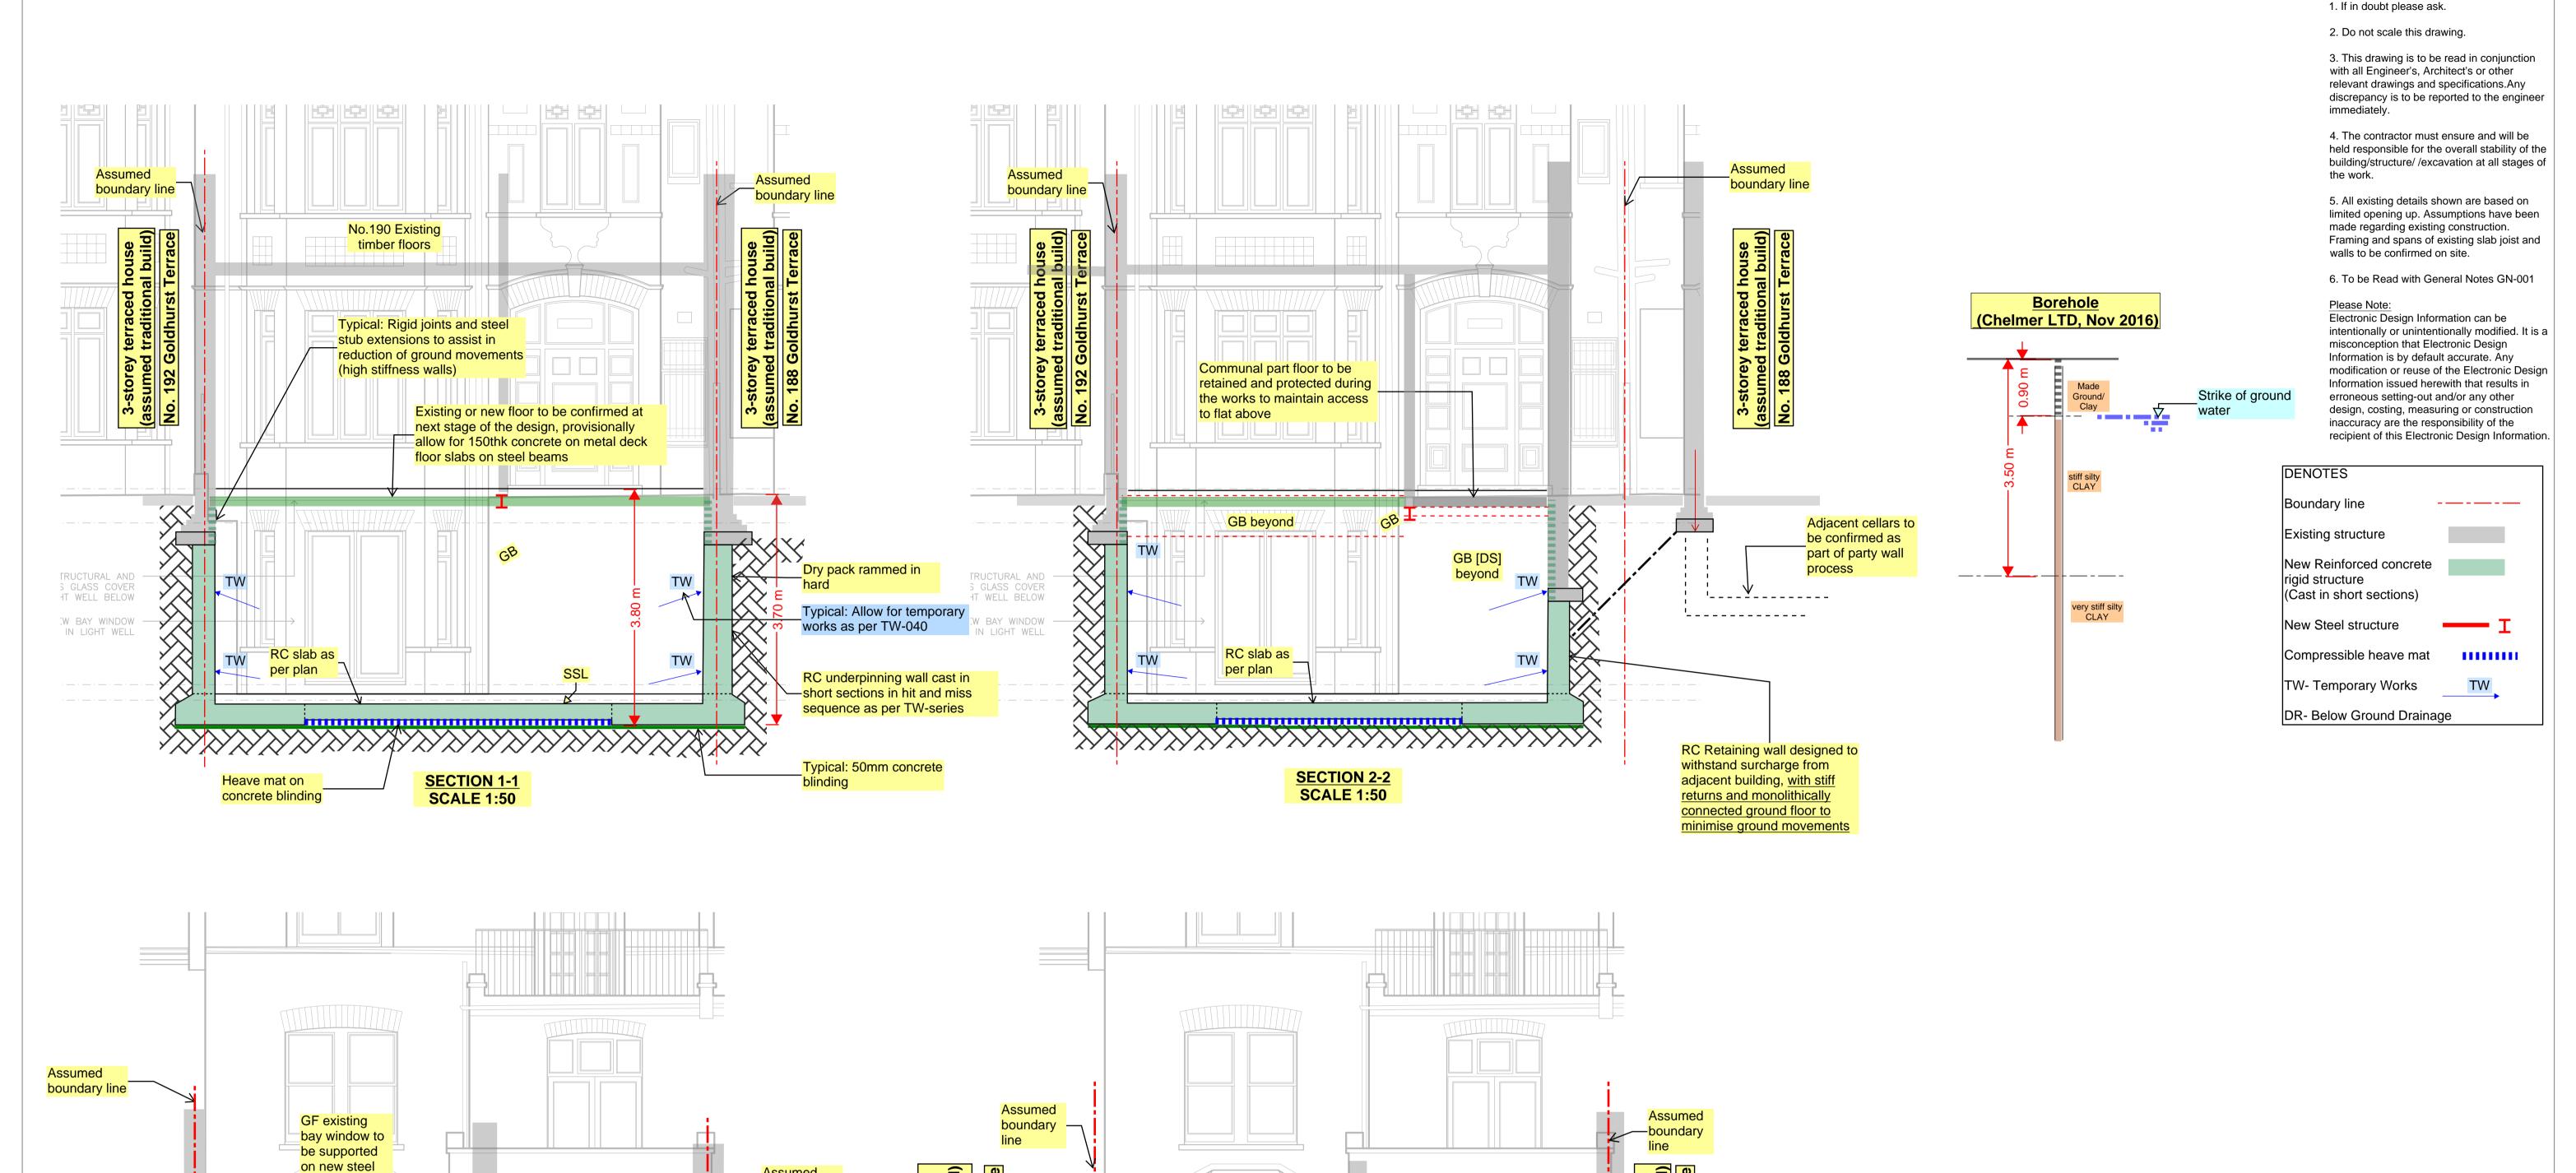

AMMA

GB beyond

SECTION 4-4 SCALE 1:50

1-storey rear extension (assumed traditional build)

RC Retaining wall designed to withstand surcharge from

adjacent building, with stiff

returns to minimise ground

movements

Assumed boundary line

GB beyond

PC/ Steel lintels. Number to suit wall thickness

**SECTION 3-3** 

**SCALE 1:50** 

RC raft as

concrete blinding

Allow for mass

footing

membrane

concrete sacrificial

underpinning to adjacent house wall to stabilise the

- isolated with slip

TW

|                                                                                                                               |                                       |             |                |                                                                                                       | P2                                                                                                                                                      | 23.09.21       | Preliminary Issue | RLu | AP    |  |
|-------------------------------------------------------------------------------------------------------------------------------|---------------------------------------|-------------|----------------|-------------------------------------------------------------------------------------------------------|---------------------------------------------------------------------------------------------------------------------------------------------------------|----------------|-------------------|-----|-------|--|
|                                                                                                                               |                                       |             |                |                                                                                                       | P1                                                                                                                                                      | 31.08.21       | Preliminary Issue | RLu | AP    |  |
|                                                                                                                               |                                       |             |                |                                                                                                       | Rev                                                                                                                                                     | Date           | Amendments        | Ву  | Chk'd |  |
|                                                                                                                               |                                       |             |                |                                                                                                       | PRELIMINARY                                                                                                                                             |                |                   |     |       |  |
|                                                                                                                               |                                       |             |                | AXIOM STRUCTURES  +44 (0)20 3637 2751 office@axiom-structures.co.uk  Project:  190 GOLDHURST TERRACE, |                                                                                                                                                         |                |                   |     |       |  |
|                                                                                                                               |                                       | AND WATERPE | TERPROOFING BY |                                                                                                       |                                                                                                                                                         | Drawing title: |                   |     |       |  |
|                                                                                                                               | TEMPORARY WORKS INTENT DRAWING TW-040 |             |                | NT                                                                                                    | Date:                                                                                                                                                   |                |                   |     |       |  |
| THIS IS A PROPOSED WORKS DRAWING TO SUIT PLANNING CONDITIONS AND IS SUBJECT TO FULL DETAIL DESIGN AND STRUCTURAL CALCULATIONS |                                       |             |                |                                                                                                       | Drawn by:         Designed by:         Chk'd by:           RLu         AP           Drawing No:         Revision:           21108-ASL-SK-003         P2 |                |                   |     |       |  |
|                                                                                                                               |                                       |             |                |                                                                                                       |                                                                                                                                                         |                |                   |     |       |  |