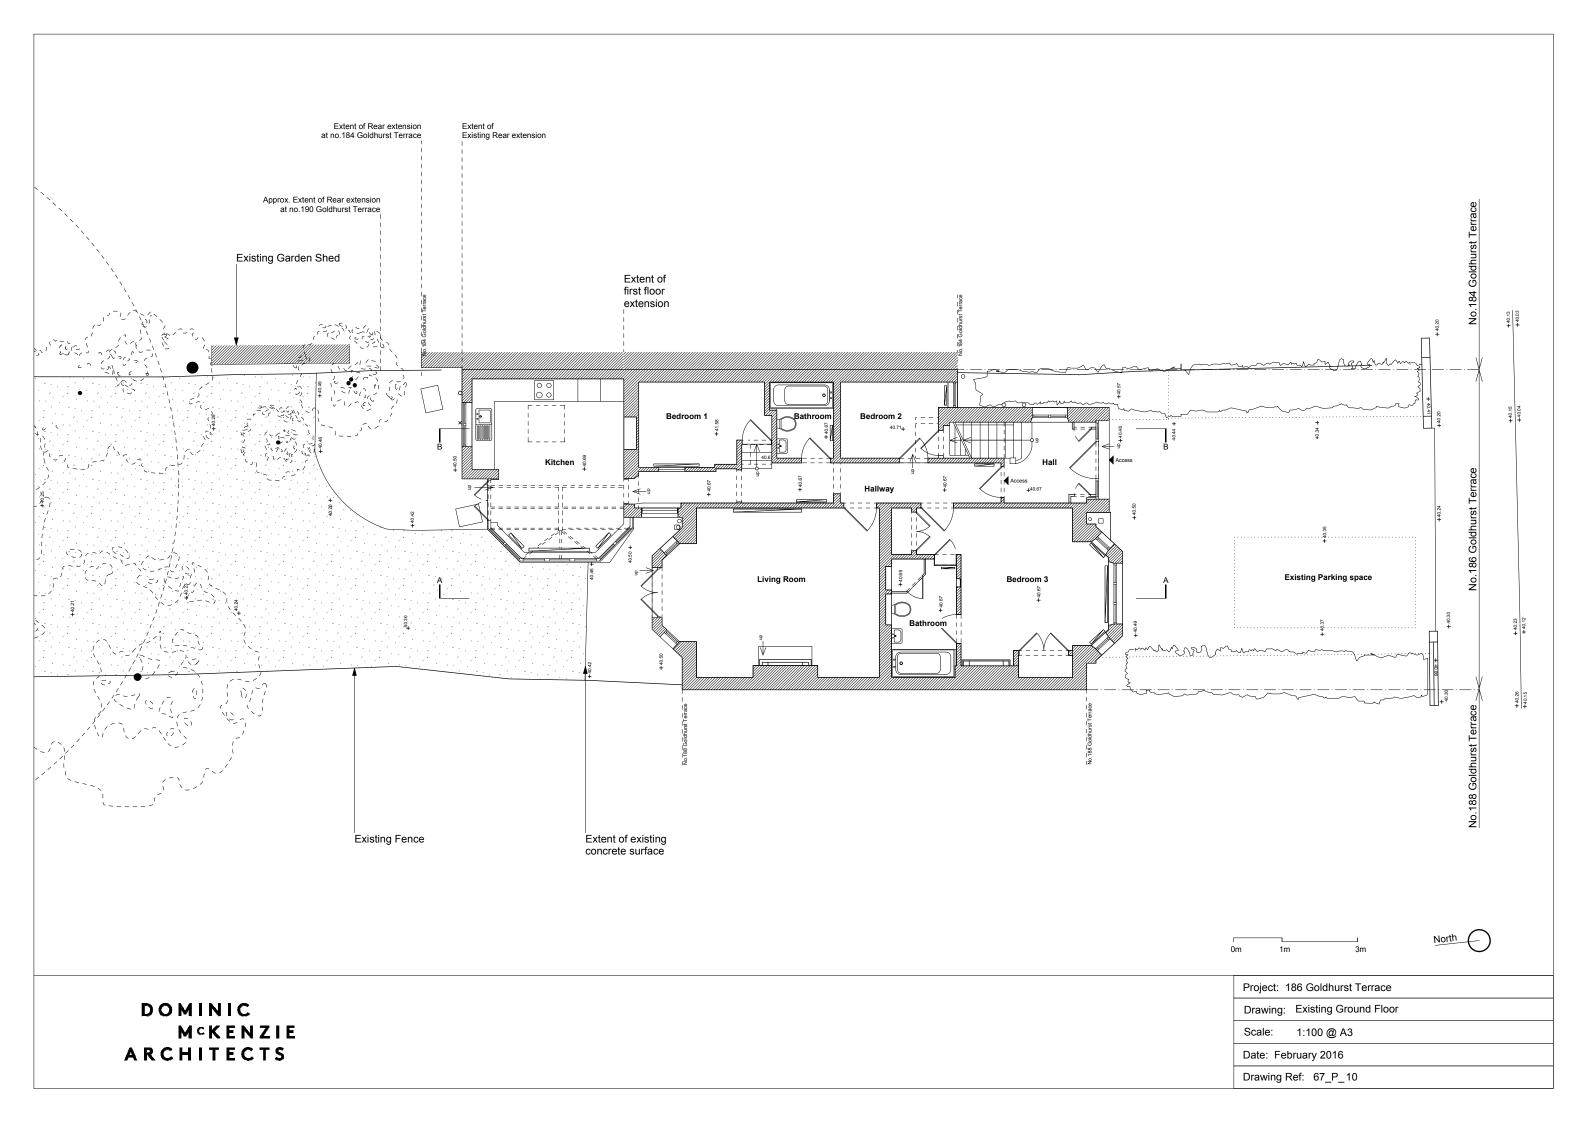

Drawn by:         Designed by:         Chk'd by:           RLu         AP           Drawing No:         Revision:           21108-ASL-SK-003         P2 |                |                   |     |       |  |
|                                                                                                                               |                                       |             |                |                                                                                                       |                                                                                                                                                         |                |                   |     |       |  |

NOTES:



MCKENZIE ARCHITECTS

Date: February 2016

Drawing Ref: 67\_P\_03