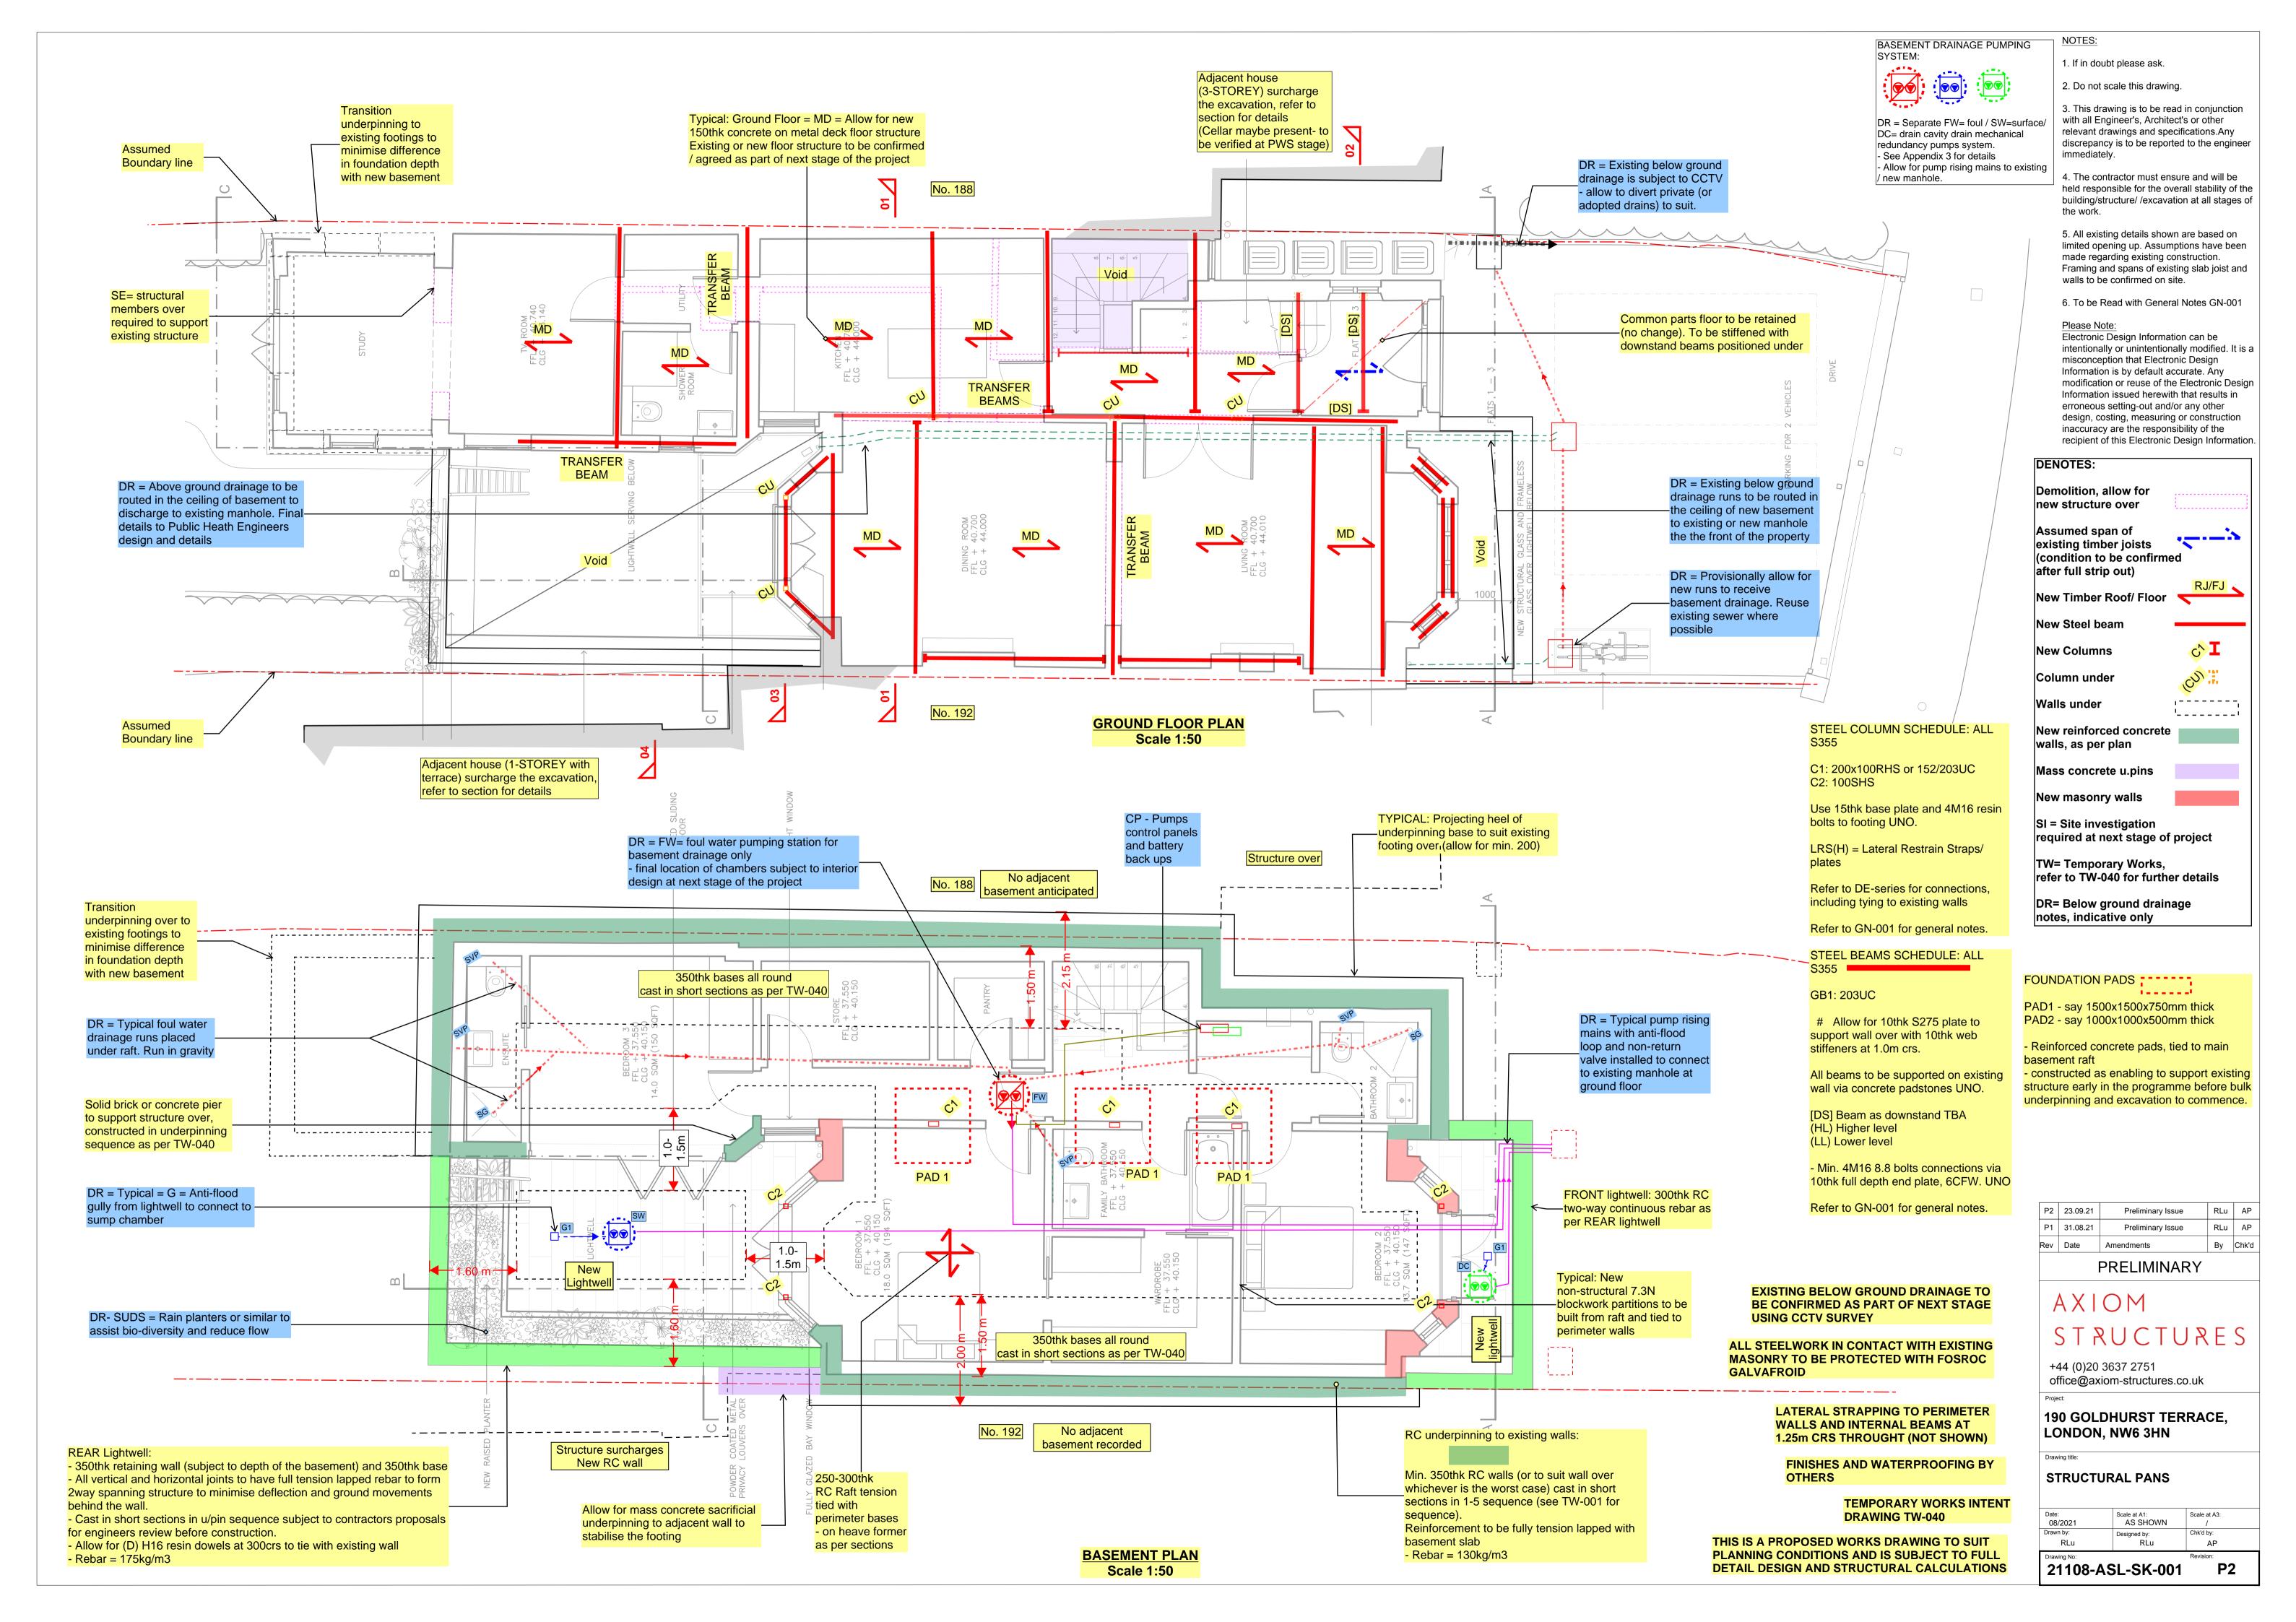

AMMA

GB beyond

SECTION 4-4 SCALE 1:50

1-storey rear extension (assumed traditional build)

RC Retaining wall designed to withstand surcharge from

adjacent building, with stiff

returns to minimise ground

movements

Assumed boundary line

GB beyond

PC/ Steel lintels. Number to suit wall thickness

**SECTION 3-3** 

**SCALE 1:50** 

RC raft as

concrete blinding

Allow for mass

footing

membrane

concrete sacrificial

underpinning to adjacent house wall to stabilise the

- isolated with slip

TW

|                                                                                                                               |                                       |             |                |                                                                                                       | P2                                                                                                                                                      | 23.09.21       | Preliminary Issue | RLu | AP    |  |
|-------------------------------------------------------------------------------------------------------------------------------|---------------------------------------|-------------|----------------|-------------------------------------------------------------------------------------------------------|---------------------------------------------------------------------------------------------------------------------------------------------------------|----------------|-------------------|-----|-------|--|
|                                                                                                                               |                                       |             |                |                                                                                                       | P1                                                                                                                                                      | 31.08.21       | Preliminary Issue | RLu | AP    |  |
|                                                                                                                               |                                       |             |                |                                                                                                       | Rev                                                                                                                                                     | Date           | Amendments        | Ву  | Chk'd |  |
|                                                                                                                               |                                       |             |                |                                                                                                       | PRELIMINARY                                                                                                                                             |                |                   |     |       |  |
|                                                                                                                               |                                       |             |                | AXIOM STRUCTURES  +44 (0)20 3637 2751 office@axiom-structures.co.uk  Project:  190 GOLDHURST TERRACE, |                                                                                                                                                         |                |                   |     |       |  |
|                                                                                                                               |                                       | AND WATERPE | TERPROOFING BY |                                                                                                       |                                                                                                                                                         | Drawing title: |                   |     |       |  |
|                                                                                                                               | TEMPORARY WORKS INTENT DRAWING TW-040 |             |                | NT                                                                                                    | Date:                                                                                                                                                   |                |                   |     |       |  |
| THIS IS A PROPOSED WORKS DRAWING TO SUIT PLANNING CONDITIONS AND IS SUBJECT TO FULL DETAIL DESIGN AND STRUCTURAL CALCULATIONS |                                       |             |                |                                                                                                       | Drawn by:         Designed by:         Chk'd by:           RLu         AP           Drawing No:         Revision:           21108-ASL-SK-003         P2 |                |                   |     |       |  |
|                                                                                                                               |                                       |             |                |                                                                                                       |                                                                                                                                                         |                |                   |     |       |  |