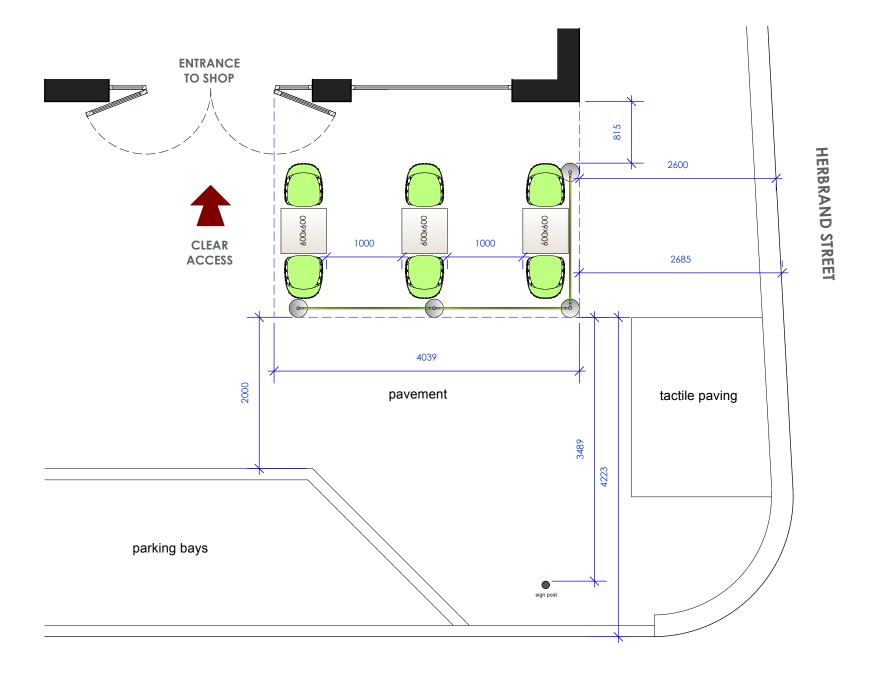

TOTAL EXTERNAL COVERS: 06no.

**BERNARD STREET** 

#### **EXTERNAL FURNITURE:**

ETOILE ARCHIRIVOLTO CHAIR - 06no. Exterior Grade Polyproylene chair by: Green Colour - Green 510w 575d 840h

SURFSIDE SQUARE TABLE - 03no. Colour - White & Aluminum 600w 600d 780h

FABRIC BARRIER 1600mm- 03no.

# W: 1600mm c/c posts H: 980mm (pole Height) Exterior Weightend Barricade Pvc Mesh Banner

loose tables & chairs + branded seating to be brought inside outside of trading

**EXAMPLES OF FURNITURE** 

EXTERNAL SEATING BARRIER ELEVATION

#### PROPOSED EXTERNAL SEATING

DRAWING No.