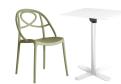

#### **EXTERNAL FURNITURE:**

ETOILE ARCHIRIVOLTO CHAIR - 06no. Exterior Grade Polyproylene chair by: Green Colour - Green 510w 575d 840h

SURFSIDE SQUARE TABLE - 03no. Colour - White & Aluminum 600w 600d 780h