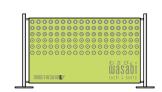

FABRIC BARRIER 1600mm- 03no.

# W: 1600mm c/c posts H: 980mm (pole Height) Exterior Weightend Barricade Pvc Mesh Banner

loose tables & chairs + branded seating to be brought inside outside of trading

**EXAMPLES OF FURNITURE** 

EXTERNAL SEATING BARRIER ELEVATION