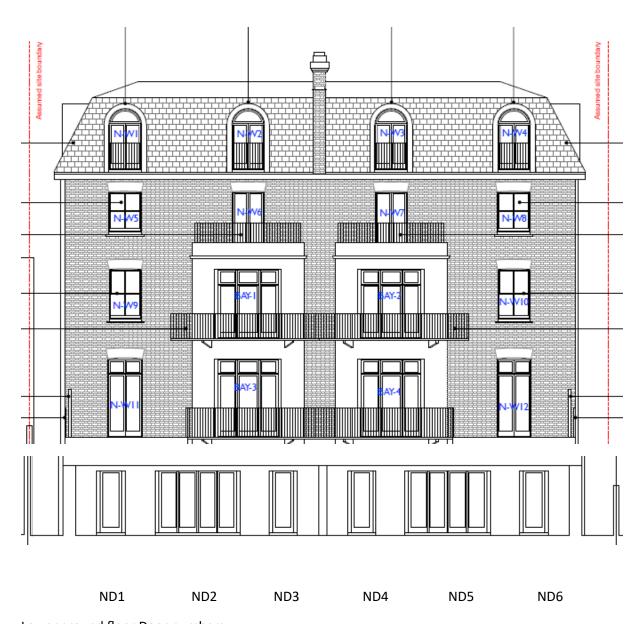

onsent for Planning Application No. 2023/4651/P dated 23 October 2024 Application to discharge conditions 2024/4909/P

## 4 a) New window and door openings.

Window and door schedule: see file name: 2024 4909 P New Window and door schedule:

Below: Elevations to identify the windows and doors

East Elevation Windows
E-W1, E-W2 - 900mm(w) x 1500mm (h, top of arch)
E-W3,4,5,6,7,8,9,10,11 - 700mm(w) x 1500mm(h)



Lower ground floor window numbers and front door number

West Elevevation schedule
W-W1 & W-W2 - 900mm (w) x 1500mm (h, top of arch)
W-W3,4,5,6,7,8,9,10,11 - 700mm (w) x 1500mm (h)



Lower ground floor window numbers and front door number

South Elevation - Dormer Windows

S-W1, S-W4 - 900mm (w) x 1900mm (h,top of arch)

S-W2, SW3 - 1300mm (w)  $\times$  1900mm (h, top of arch)





Lower ground floor Door numbers