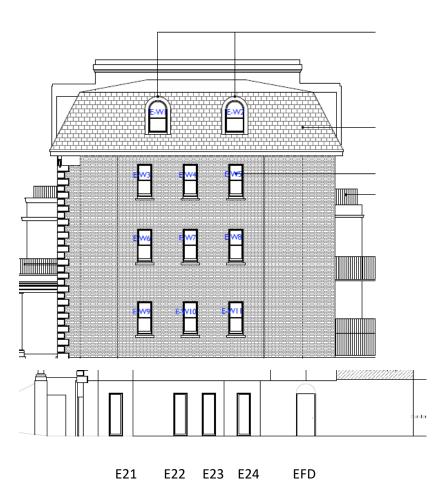

## 4 a) New window and door openings.

Window and door schedule: see file name: 2024 4909 P New Window and door schedule:

Below: Elevations to identify the windows and doors

East Elevation Windows
E-W1, E-W2 - 900mm(w) x 1500mm (h, top of arch)
E-W3,4,5,6,7,8,9,10,11 - 700mm(w) x 1500mm(h)

Lower ground floor window numbers and front door number

West Elevevation schedule
W-W1 & W-W2 - 900mm (w) x 1500mm (h, top of arch)
W-W3,4,5,6,7,8,9,10,11 - 700mm (w) x 1500mm (h)

Lower ground floor window numbers and front door number