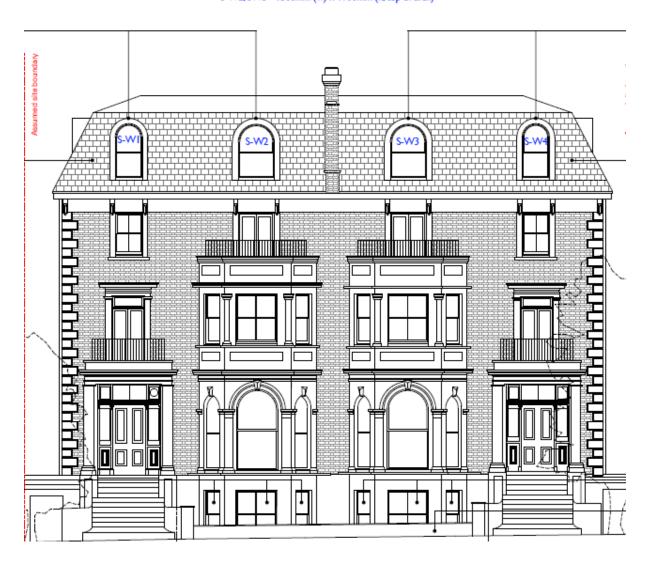

South Elevation - Dormer Windows

S-W1, S-W4 - 900mm (w) x 1900mm (h,top of arch)

S-W2, SW3 - 1300mm (w)  $\times$  1900mm (h, top of arch)

Lower ground floor Door numbers