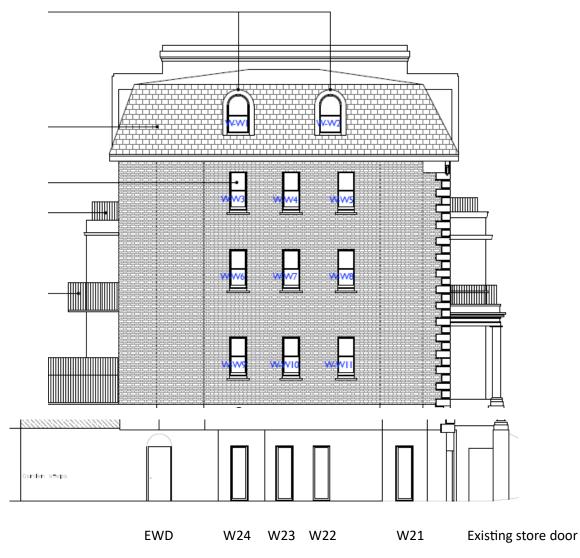

Lower ground floor window numbers and front door number

West Elevevation schedule
W-W1 & W-W2 - 900mm (w) x 1500mm (h, top of arch)
W-W3,4,5,6,7,8,9,10,11 - 700mm (w) x 1500mm (h)

Lower ground floor window numbers and front door number