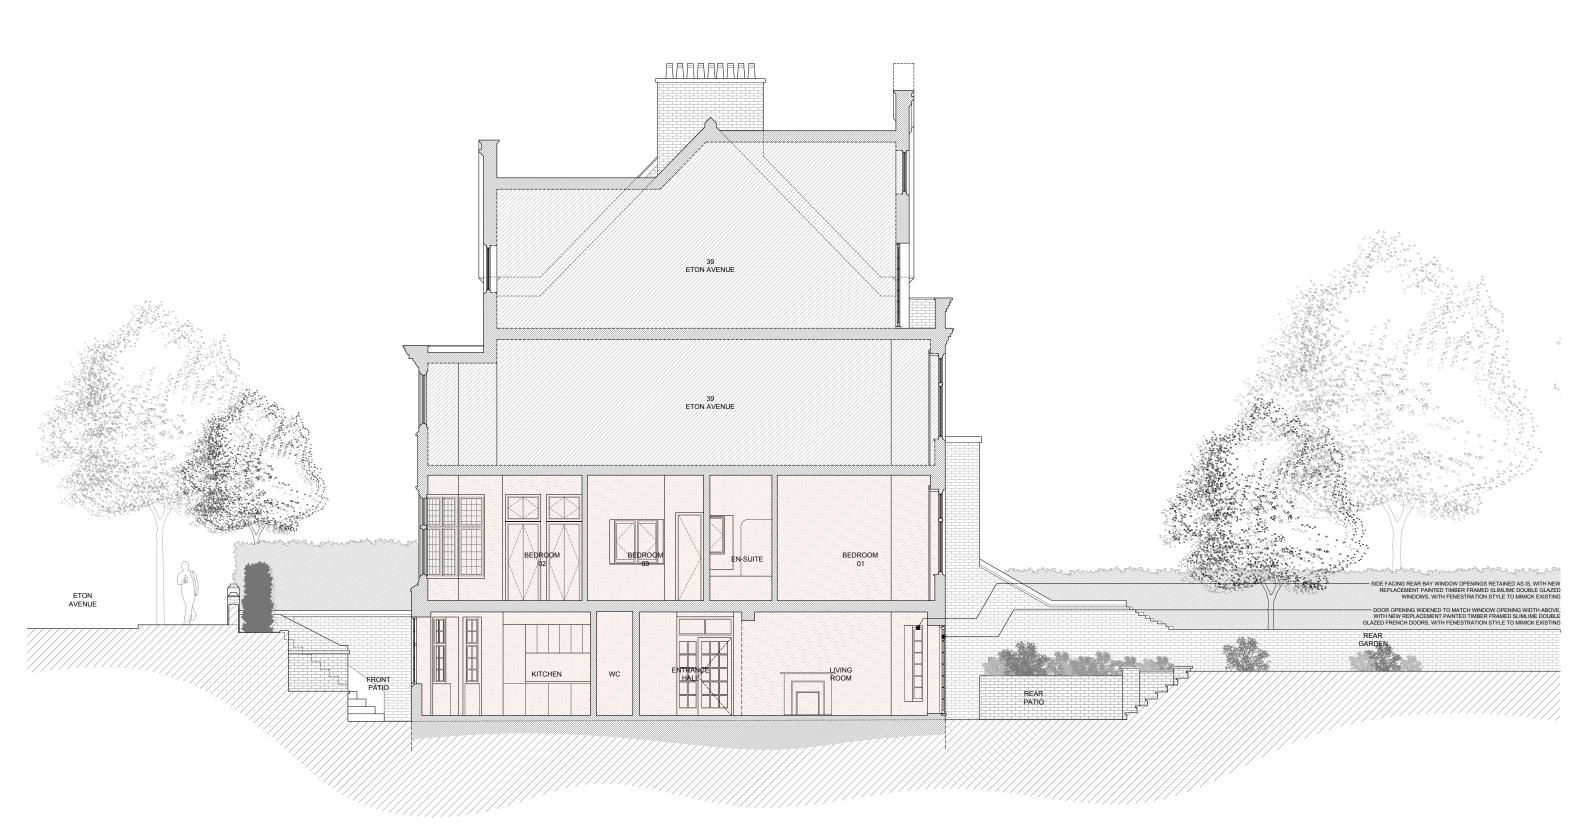

#### PROPOSED SECTION AA 1:100 / A3

| R3-02 | 05.12.2024 | DOORS AND WINDOWS STYLE & MATERIALITY UPDATED            |
|-------|------------|----------------------------------------------------------|
| R3-03 | 10.12.2024 | DOORS AND WINDOWS UPDATED BASED ON CASE OFFICER FEEDBACK |
| -     | -          |                                                          |
| -     | -          |                                                          |
|       |            |                                                          |

#### NOT FOR THE PURPOSE OF CONSTRUCTION

0107 - 39 ETON AVENUE

PROPOSED SECTION A

STAGE 03

| E / FLAT 01 - B | Drawing    | 0107-00-GA-401 | Revision | R3-03       |
|-----------------|------------|----------------|----------|-------------|
| A               | Issue Date | 14.10.2024     | Scale    | 1:100<br>A3 |
|                 | Drawn      | MR             | Checked  | MR          |
|                 |            |                |          |             |