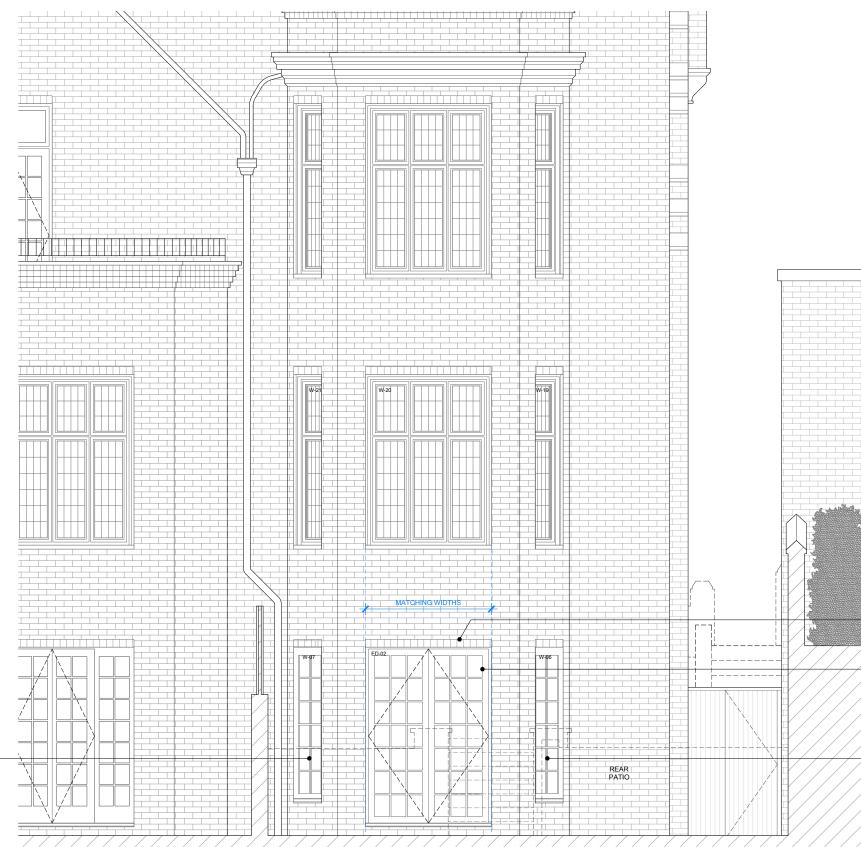

## REAR ELEVATION

© AMBIENT STUDIO LTD. Do not scale, only figure dimensions are to be used. If in doubt ask. All dimensions are in mm unless otherwise noted and are to be checked on site.

0107 - 39 ETON AVENUE PROPOSED ELEVATION

NEW REPLACEMENT PAINTED TIMBER FRAMED SLIMLIME DOUBLE GLAZED FIXED PANEL WINDOWS, WITH FENESTRATION STYLE TO MIMICK EXISTING, SIZED TO SUIT EXISTING OPENING