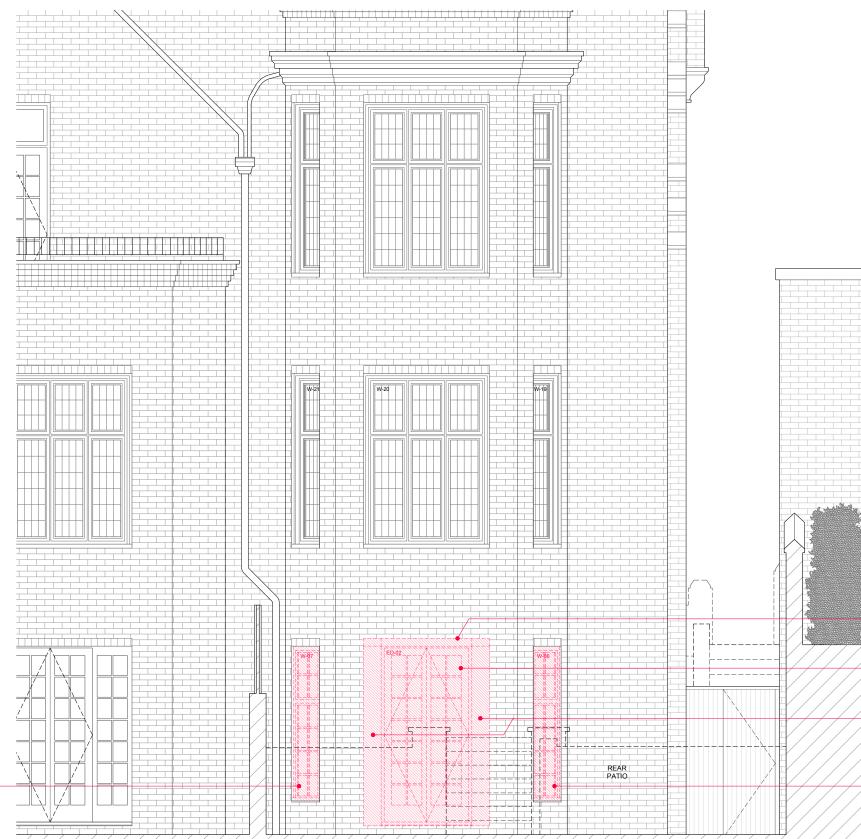

#### ENLARGED LOWER GROUND FLOOR PLAN 1:50 / A3

| R3-02 | 05.12.2024 | DOORS AND WINDOWS STYLE & MATERIALITY UPDATED            | - | - | - |
|-------|------------|----------------------------------------------------------|---|---|---|
| R3-03 | 10.12.2024 | DOORS AND WINDOWS UPDATED BASED ON CASE OFFICER FEEDBACK | - | - | - |
| -     | -          | -                                                        | - | - | - |
| -     | -          |                                                          | - | - | - |
|       |            |                                                          |   |   |   |

# 0107 - 39 ETON AVENUE ENLARGED LOWER GF

STAGE 03

NOT FOR THE PURPOSE OF CONSTRUCTION

| E / FLAT 01 - B | Drawing    | 0107-00-LA-202 | Revision | R3-03      |
|-----------------|------------|----------------|----------|------------|
| PLAN            | Issue Date | 14.10.2024     | Scale    | 1:50<br>A3 |
|                 | Drawn      | MR             | Checked  | MR         |

NEW REPLACEMENT PAINTED TIMBER FRAMED SLIMLIME DOUBLE GLAZED FIXED PANEL WINDOWS, WITH FENESTRATION STYLE TO MIMICK EXISTING, SIZED TO SUIT EXISTING OPENING