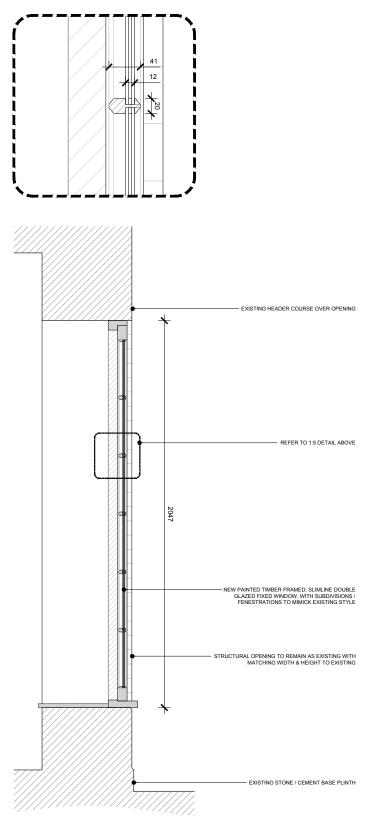

#### W-06 & W-07 LOWER GROUND FLOOR REAR / SIDE WINDOWS

400 500

100

200

| 0107 - 39 ETON AVENUE / FLAT 01 - B | Drawing    | 0107-00-XA-802 | Revision | R3-03      |
|-------------------------------------|------------|----------------|----------|------------|
| PROPOSED DOORS & WINDOWS            | Issue Date | 14.10.2024     | Scale    | 1:20<br>A3 |
| STAGE 03                            | Drawn      | MR             | Checked  | MR         |

NEW REPLACEMENT PAINTED TIMBER FRAMED SLIMLIME DOUBLE GLAZED FIXED PANEL WINDOWS, WITH FENESTRATION STYLE TO MIMICK EXISTING, SIZED TO SUIT EXISTING OPENING