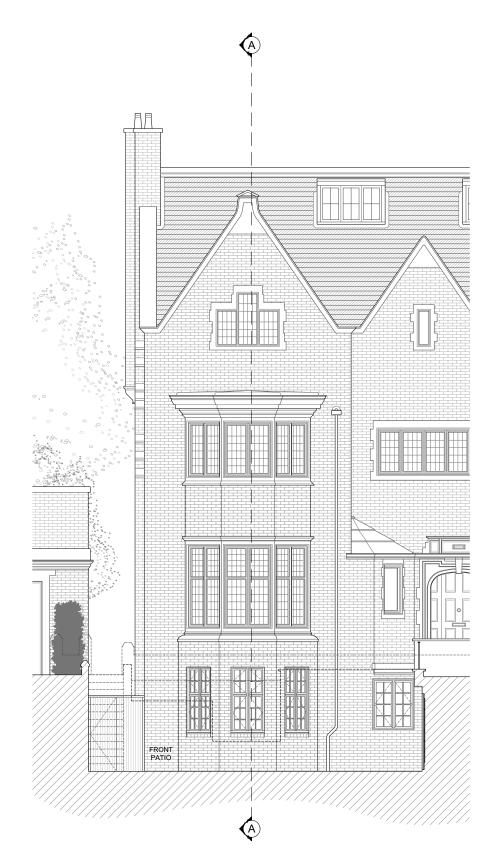

-

---

FRONT ELEVATION

### PROPOSED ELEVATIONS 01 1:100 / A3

| R3-02 | 05.12.2024 | DOORS AND WINDOWS STYLE & MATERIALITY UPDATED            | - |
|-------|------------|----------------------------------------------------------|---|
| R3-03 | 10.12.2024 | DOORS AND WINDOWS UPDATED BASED ON CASE OFFICER FEEDBACK | - |
| -     | -          | -                                                        | - |
| -     | -          | -                                                        | - |
|       |            |                                                          |   |

#### 0<sub>M</sub> 0.5 1 2

| 0107 - 39 ETON AVENUE / FLAT 01 - B | Drawing    | 0107-00-GA-301 | Revision | R3-03       |
|-------------------------------------|------------|----------------|----------|-------------|
| PROPOSED ELEVATIONS 01              | Issue Date | 14.10.2024     | Scale    | 1:100<br>A3 |
| STAGE 03                            | Drawn      | MR             | Checked  | MR          |