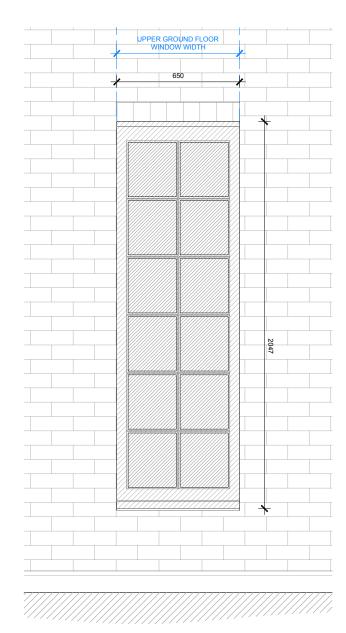

#### W-06 & W-07 LOWER GROUND FLOOR REAR / SIDE WINDOWS

400 500

100

200

| 0107 - 39 ETON AVENUE / FLAT 01 - B | Drawing    | 0107-00-XA-802 | Revision | R3-03      |
|-------------------------------------|------------|----------------|----------|------------|
| PROPOSED DOORS & WINDOWS            | Issue Date | 14.10.2024     | Scale    | 1:20<br>A3 |
| STAGE 03                            | Drawn      | MR             | Checked  | MR         |

NEW REPLACEMENT PAINTED TIMBER FRAMED SLIMLIME DOUBLE GLAZED FIXED PANEL WINDOWS, WITH FENESTRATION STYLE TO MIMICK EXISTING, SIZED TO SUIT EXISTING OPENING