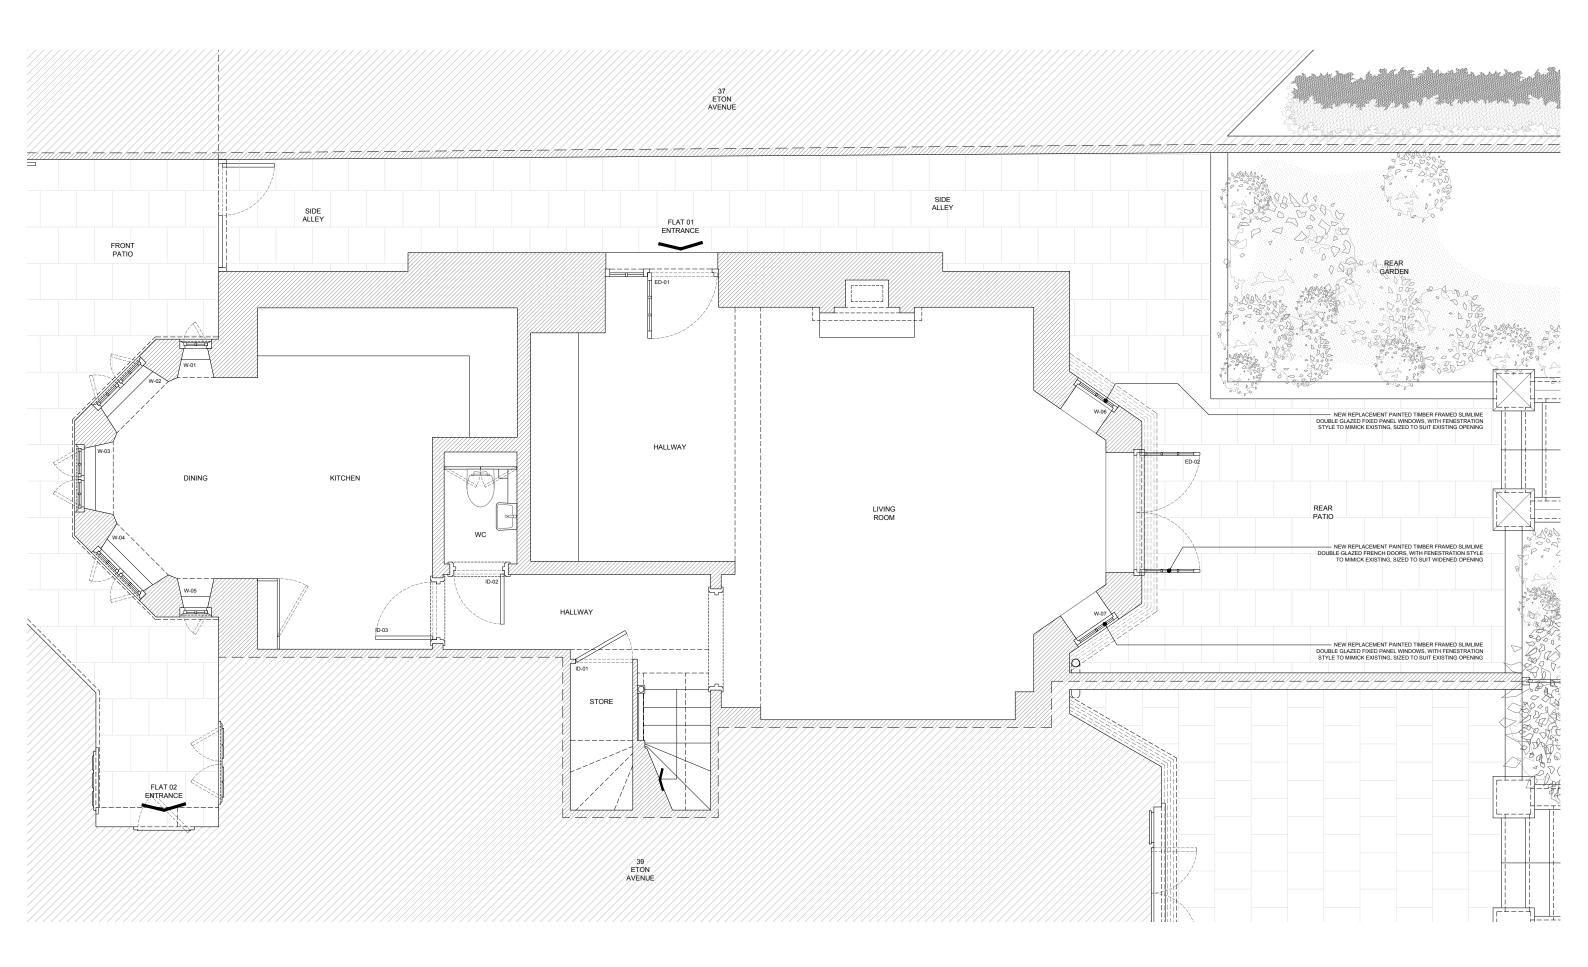

#### UPPER GROUND FLOOR PLAN

0, 0.5

Ν

| E / FLAT 01 - B | Drawing    | 0107-00-GA-201 | Revision | R3-03       |
|-----------------|------------|----------------|----------|-------------|
|                 | Issue Date | 14.10.2024     | Scale    | 1:100<br>A3 |
|                 | Drawn      | MR             | Checked  | MR          |
|                 |            |                |          |             |

-

---

FRONT ELEVATION