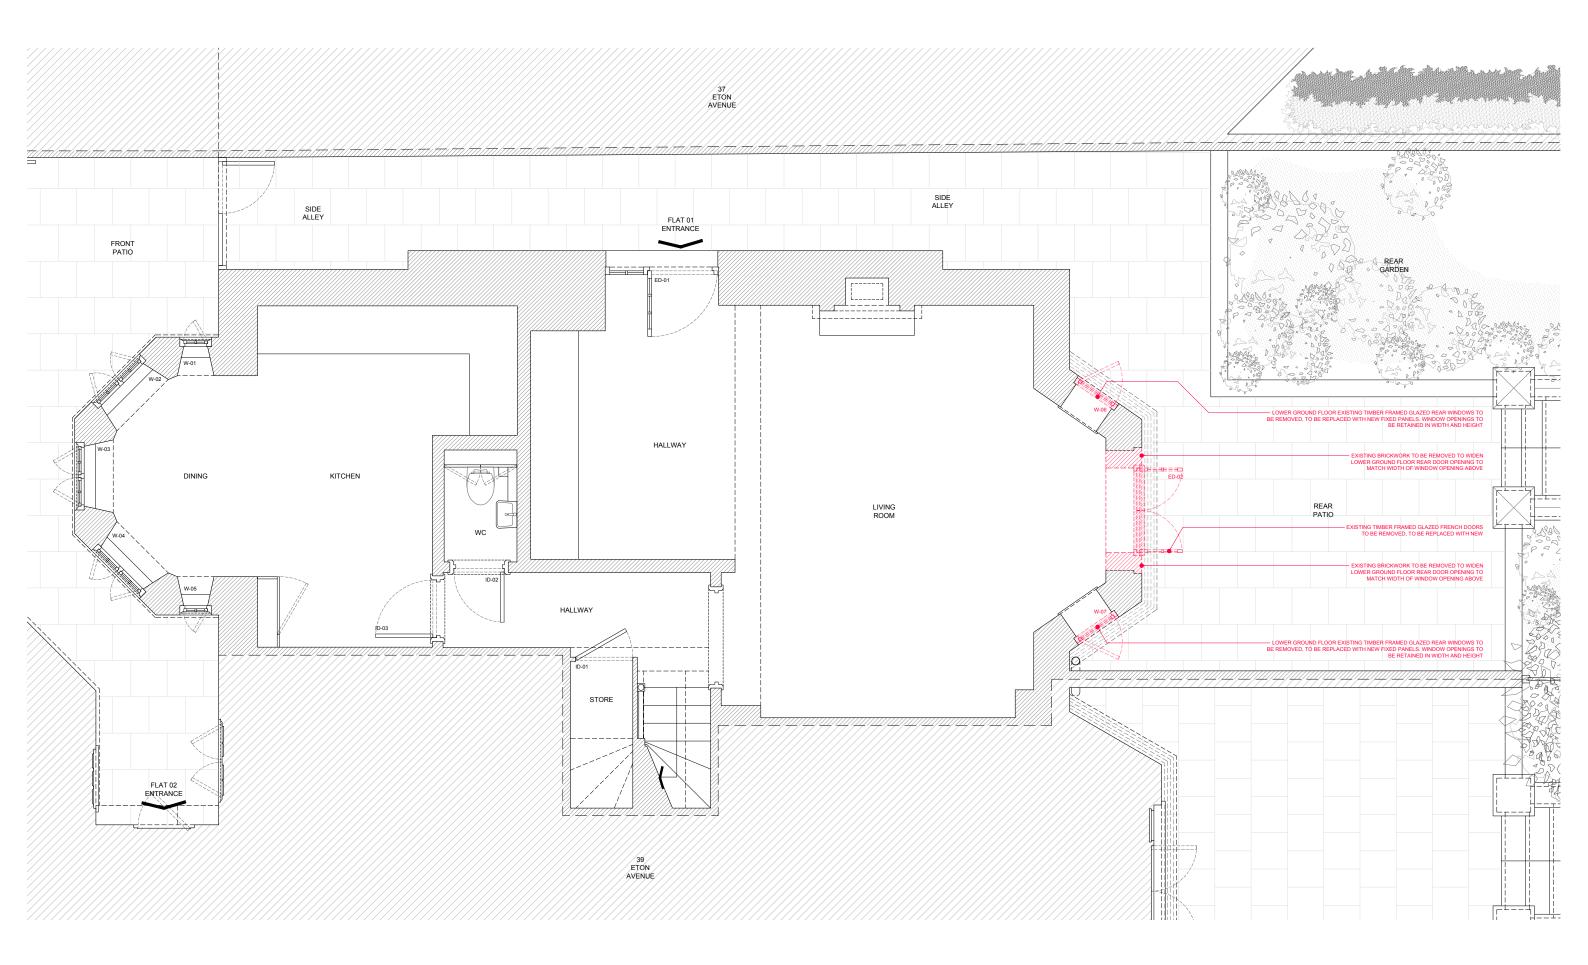

#### DEMOLITION LOWER GROUND FLOOR PLAN 1:50 / A3

| R3-02 | 10.12.2024 | DOORS AND WINDOWS UPDATED BASED ON CASE OFFICER FEEDBACK | - | - |
|-------|------------|----------------------------------------------------------|---|---|
| -     | -          | -                                                        | - | - |
| -     | -          | -                                                        | - | - |
| -     | -          | -                                                        | - | - |
|       |            |                                                          |   |   |

| 2.5 |                       |
|-----|-----------------------|
|     | 0107 - 39 ETON AVENUE |
| -   | DEMOLITION LOWER GF   |
|     | STAGE 03              |

| E / FLAT 01 - B | Drawing    | 0107-00-D-202 | Revision | R3-02      |
|-----------------|------------|---------------|----------|------------|
| GF PLAN         | Issue Date | 14.10.2024    | Scale    | 1:50<br>A3 |
|                 | Drawn      | MR            | Checked  | MR         |
|                 |            |               |          |            |

LOWER GROUND FLOOR EXISTING TIMBER FRAMED GLAZED REAR WINDOWS TO — BE REMOVED, TO BE REPLACED WITH NEW FIXED PANELS. WINDOW OPENINGS TO BE RETAINED IN WIDTH AND HEIGHT

LOWER GROUND FLOOR PLAN