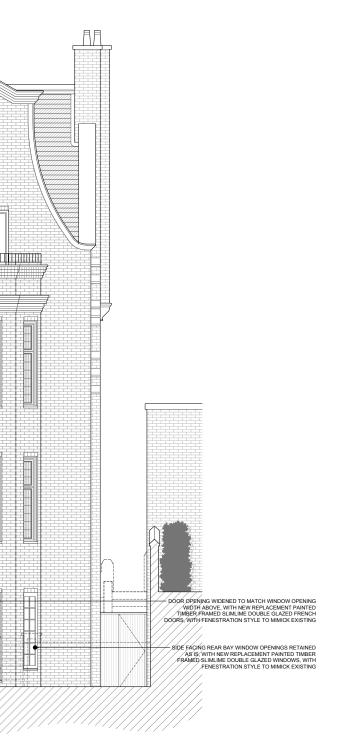

#### SIDE ELEVATION

#### PROPOSED ELEVATIONS 02 1:100 / A3

| R3-02                               | 05.12.2024 | DOORS AND WINDOWS STYLE & MATERIALITY UPDATED            | - | - | - |  |
|-------------------------------------|------------|----------------------------------------------------------|---|---|---|--|
| R3-03                               | 10.12.2024 | DOORS AND WINDOWS UPDATED BASED ON CASE OFFICER FEEDBACK | - | - | - |  |
| -                                   | -          | -                                                        | - | - | - |  |
| -                                   | -          |                                                          | - | - | - |  |
| NOT FOR THE PURPOSE OF CONSTRUCTION |            |                                                          |   |   |   |  |

NEW REPLACEMENT PAINTED TIMBER FRAMED SLIMLIME DOUBLE GLAZED FIXED PANEL WINDOWS, WITH FENESTRATION STYLE TO MIMICK EXISTING, SIZED TO SUIT EXISTING OPENING