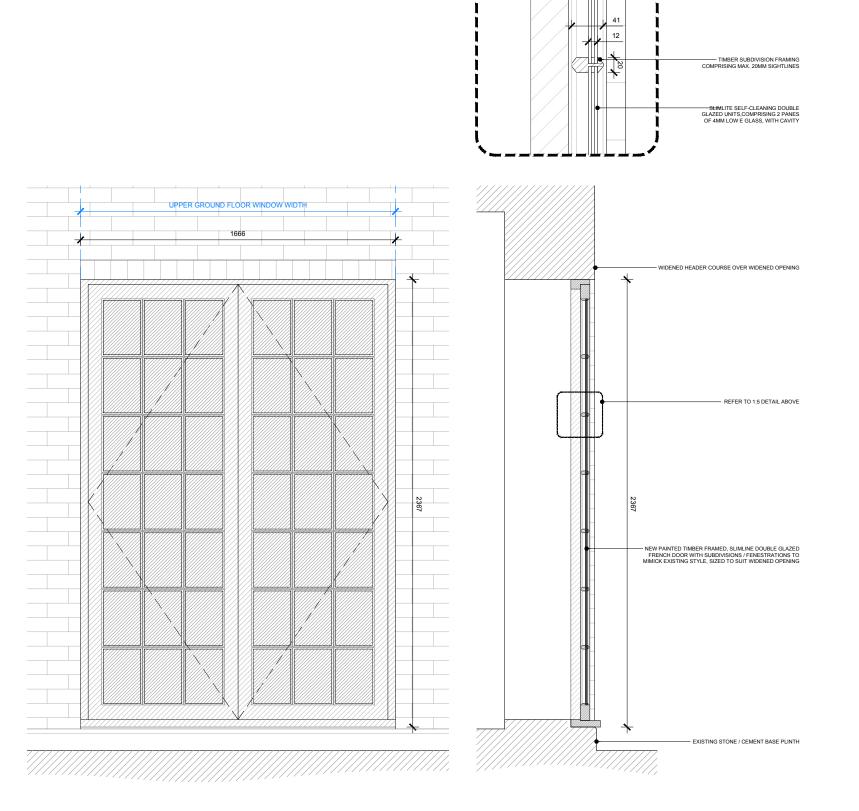

# ED-02

## LOWER GROUND FLOOR REAR FRENCH DOORS

#### PROPOSED DOOR & WINDOWS 1:20 / A3

© AMBIENT STUDIO LTD. Do not scale, only figure dimensions are to be used. If in doubt ask. All dimensions are in mm unless otherwise noted and are to be checked on site.