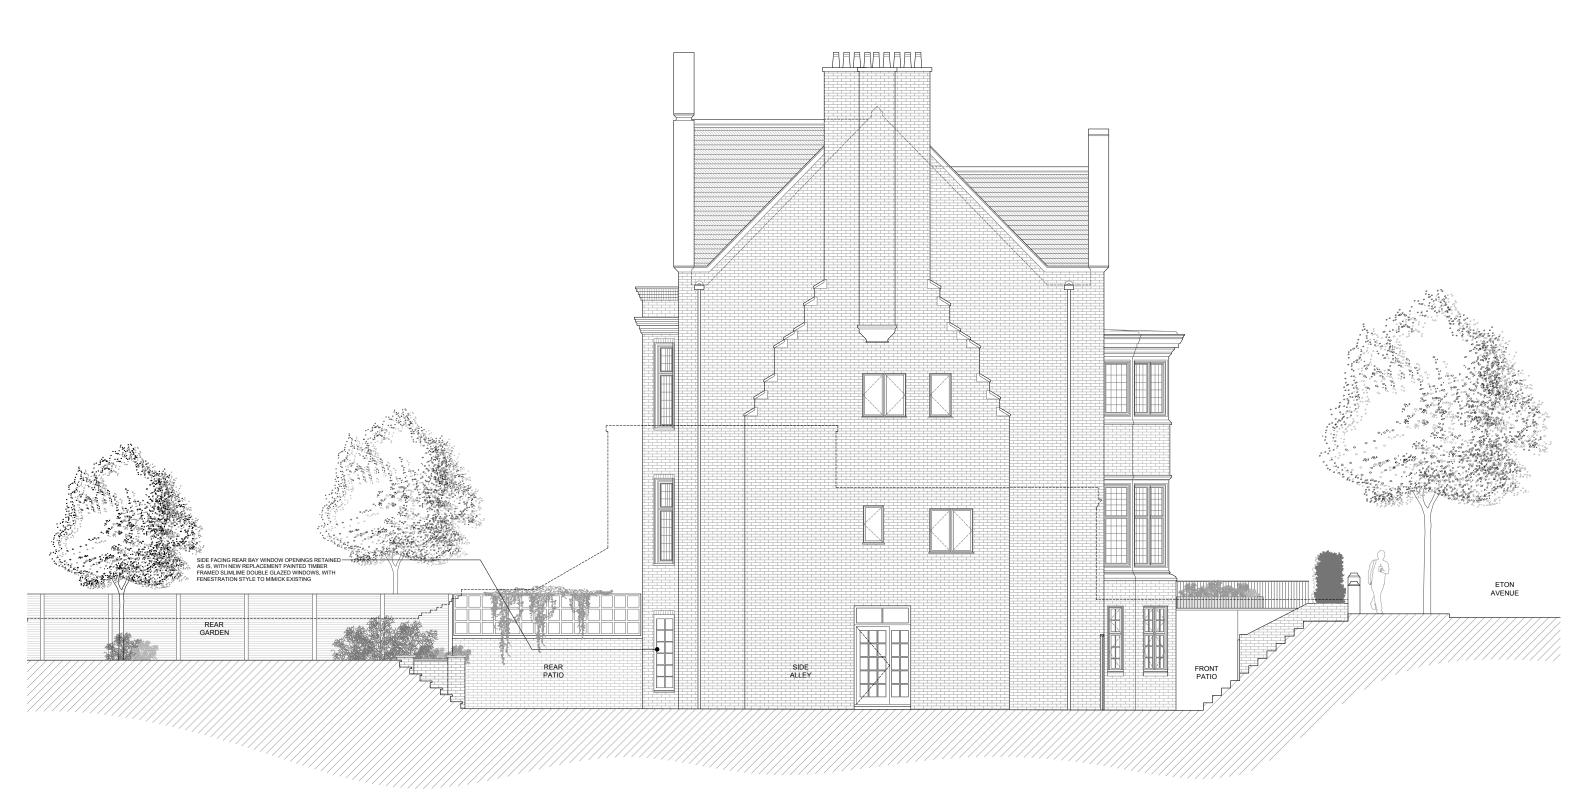

## REAR ELEVATION

#### 0<sub>M</sub> 0.5 1 2

| 0107 - 39 ETON AVENUE / FLAT 01 - B | Drawing    | 0107-00-GA-301 | Revision | R3-03       |
|-------------------------------------|------------|----------------|----------|-------------|
| PROPOSED ELEVATIONS 01              | Issue Date | 14.10.2024     | Scale    | 1:100<br>A3 |
| STAGE 03                            | Drawn      | MR             | Checked  | MR          |

NEW REPLACEMENT PAINTED TIMBER FRAMED SLIMLIME DOUBLE GLAZED FIXED PANEL WINDOWS, WITH FENESTRATION STYLE TO MIMICK EXISTING, SIZED TO SUIT EXISTING OPENING