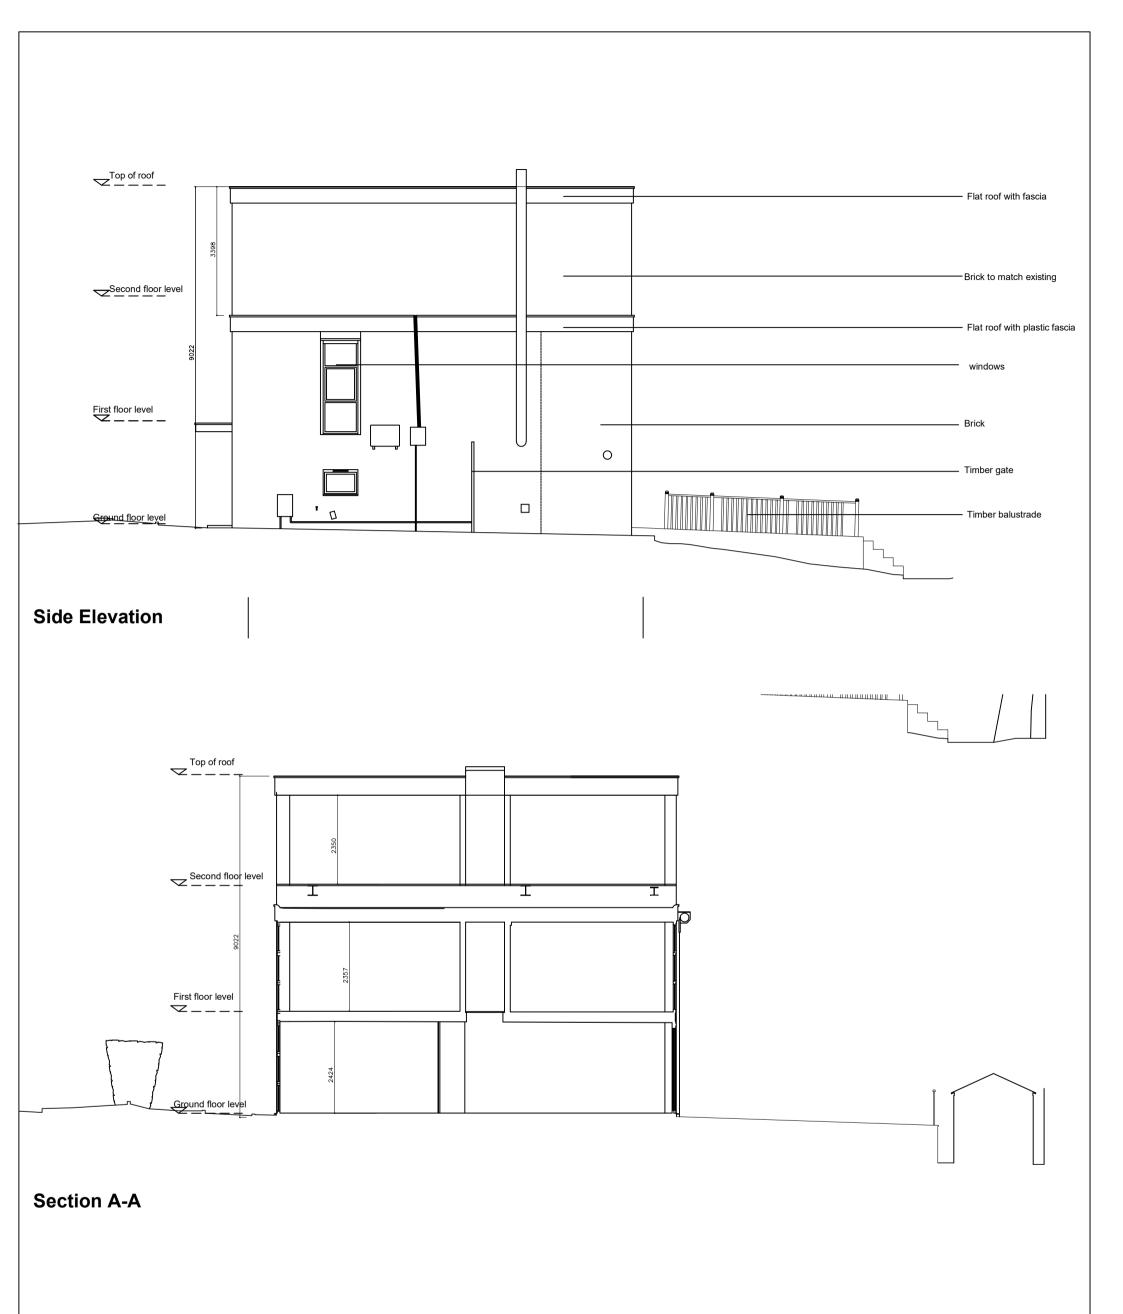

| All dimensions to be ratified on site<br>Revisions <sub>round floor level</sub><br>Rev Date Description |  |         |    |    | 47 Ornan Road London NW3 Proposed Side Elevation and Proposed Section A-A |             |            |     |  |
|---------------------------------------------------------------------------------------------------------|--|---------|----|----|---------------------------------------------------------------------------|-------------|------------|-----|--|
|                                                                                                         |  |         |    |    | Scale                                                                     | 1:100 at A3 | Job Number | 219 |  |
|                                                                                                         |  |         |    |    | Date                                                                      | 30.9.24     | Drawn by   | ZD  |  |
|                                                                                                         |  |         |    | _  | Drawing Status                                                            | Planning    | Checked by | ZD  |  |
|                                                                                                         |  | 0m<br>l | 1m | 5m | Drawing No                                                                | 116         | Revision   | 05  |  |