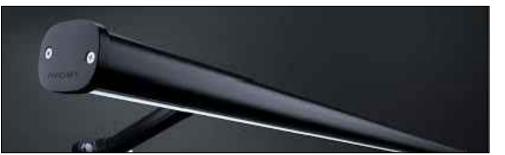

Flat Cut Foamex letters H450mm x 400mm x 20mm Green letters to make up the main logo. Foamex flat cut letters 20mm thick to be fixed flush to the fascia so that it creates a slightly raised effect (or they can be fitted to raised brackets to create more of a three dimensional effect).

Trough Light LED Lighting Light output cool white (6000K) - Finished in black

> Flat Cut Foamex letters H300mm x 200mm x 20mm Green letters to make up the main logo. Foamex flat cut letters 20mm thick to be fixed flush to the fascia so that it creates a slightly raised effect (or they can be fitted to raised brackets to create more of a three dimensional effect).

Letters applied directly to the existing blank white Trough Light LED Lighting masonry wall fascia background

Light output cool white (6000K) - Finished in black

Trough Light LED Lighting - Light output cool white (6000K) - Finished in black