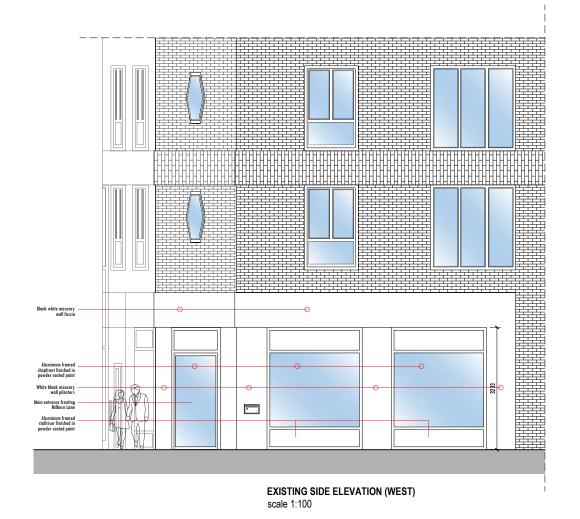

Client Mr. Salman Kartal

Project 2 Milburn Lane London NW1 9FA

Date 1/100 @A3 12/2024 Drawn By RG Checked By

Drawing No. E101 Project No. 24079

**Existing Elevations** 

PROPOSED SIDE ELEVATION (NORTH)

scale 1:100