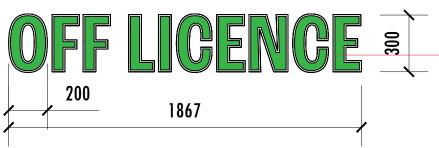

Trough Light LED Lighting Light output cool white (6000K) - Finished in black

> Flat Cut Foamex letters H300mm x 200mm x 20mm Green letters to make up the main logo. Foamex flat cut letters 20mm thick to be fixed flush to the fascia so that it creates a slightly raised effect (or they can be fitted to raised brackets to create more of a three dimensional effect).

Letters applied directly to the existing blank white masonry wall fascia background