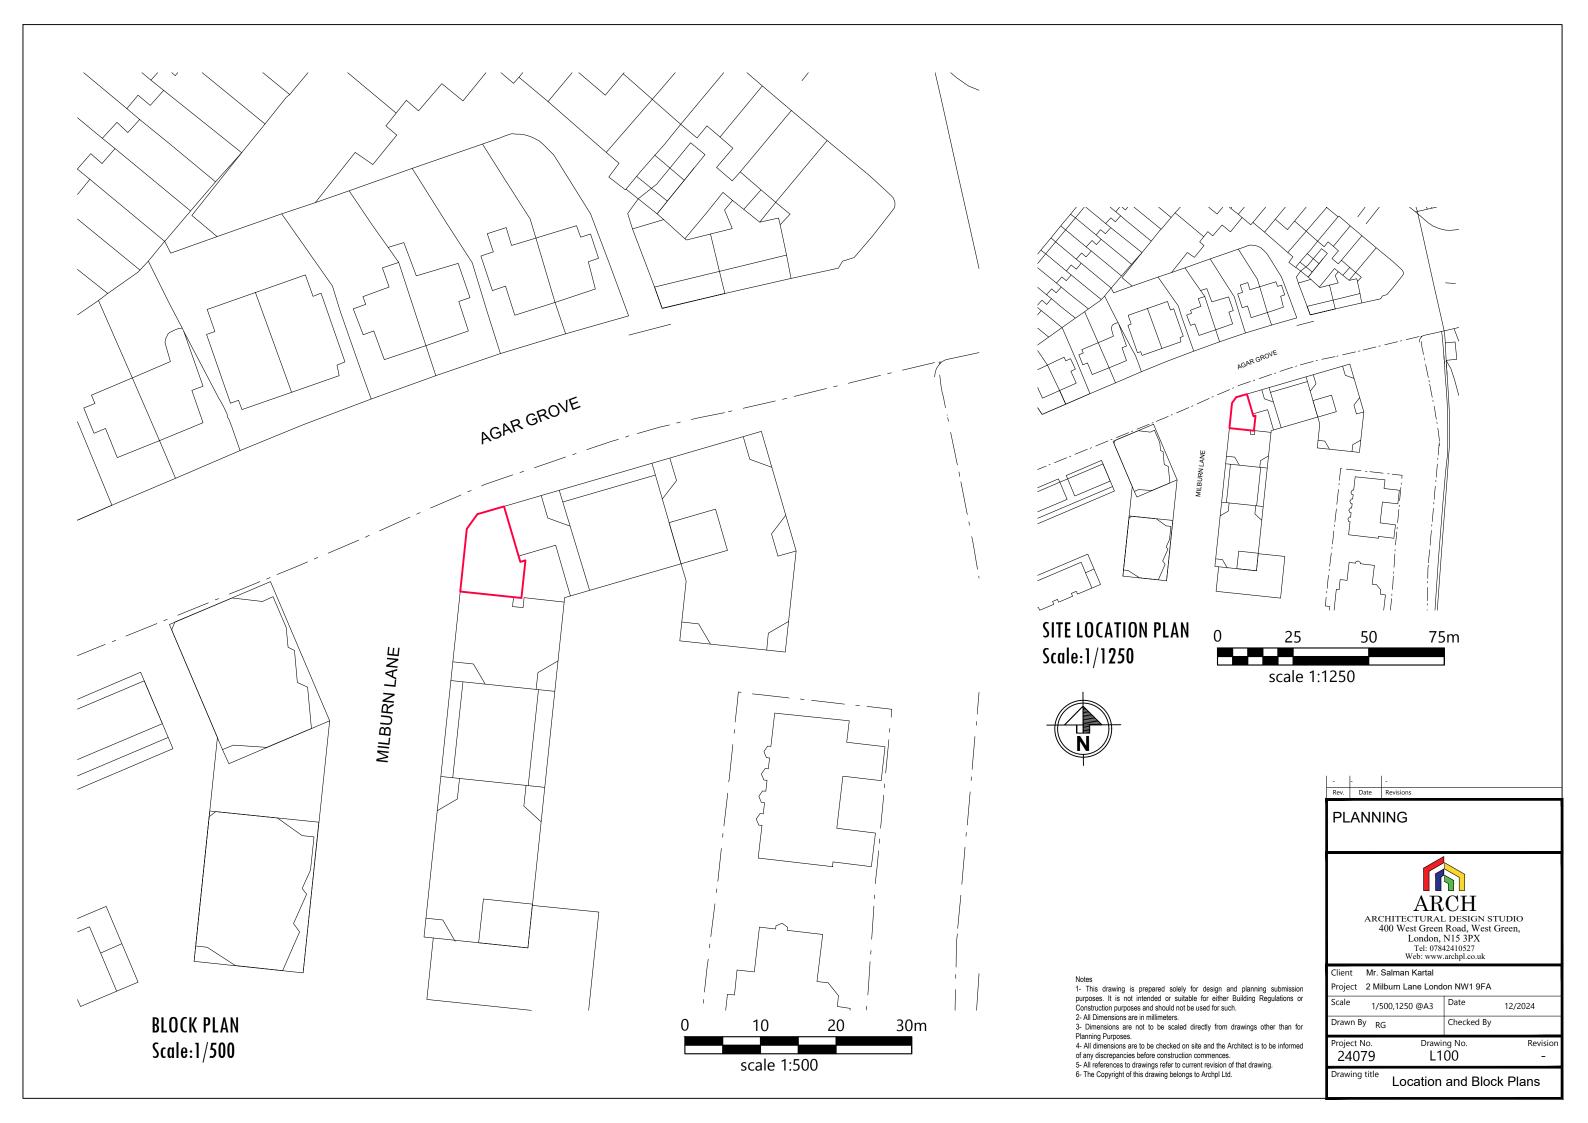

Client Mr. Salman Kartal

Project 2 Milburn Lane London NW1 9FA

Date 1/100 @A3 12/2024 Drawn By RG Checked By

Drawing No. E101 Project No. 24079

**Existing Elevations** 

PROPOSED SIDE ELEVATION (NORTH)

scale 1:100