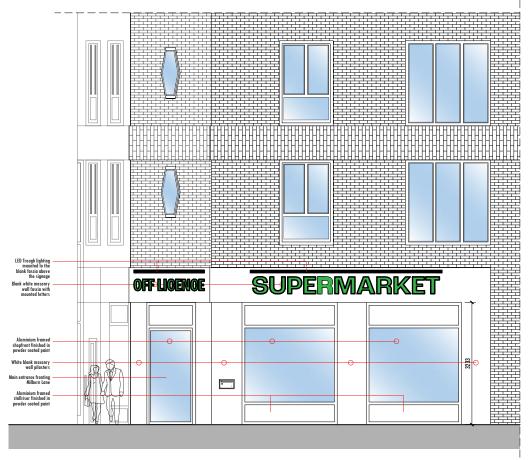

Client Mr. Salman Kartal

Project 2 Milburn Lane London NW1 9FA

Date 1/100 @A3 12/2024 Drawn By RG Checked By

Drawing No. E101 Project No. 24079

**Existing Elevations** 

PROPOSED SIDE ELEVATION (NORTH)

scale 1:100