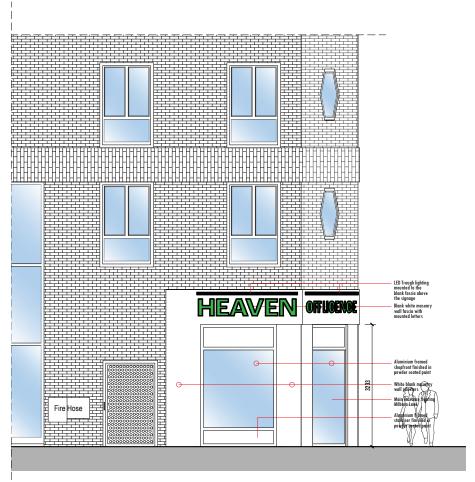

PROPOSED SIDE ELEVATION (WEST)

scale 1:100

Notes

1- This drawing is prepared solely for design and planning submission purposes. It is not intended or suitable for either Building Regulations or Construction purposes and should not be used for such.

24079 P101

**Proposed Elevations** 

Revision

 
 450
 Letters applied directly to the existing blank white masonry wall fascia background 2592

Trough Light LED Lighting Light output cool white (6000K) - Finished in black