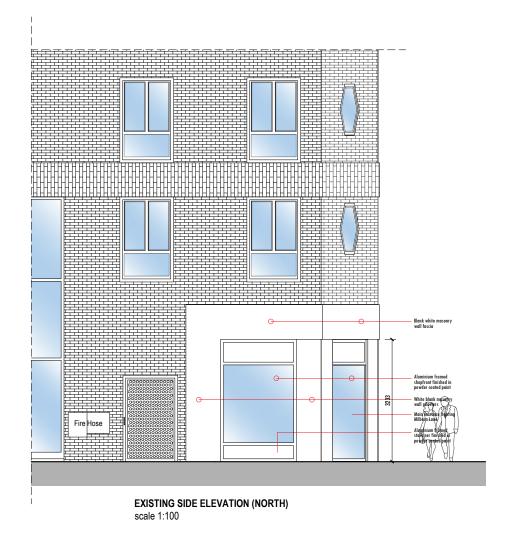

Client Mr. Salman Kartal

Project 2 Milburn Lane London NW1 9FA

Date 1/100 @A3 12/2024 Drawn By RG Checked By

Drawing No. E101 Project No. 24079

**Existing Elevations** 

PROPOSED SIDE ELEVATION (NORTH)

scale 1:100