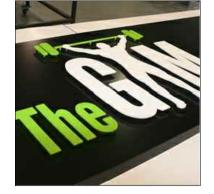

Flat Cut Foamex letters H450mm x 400mm x 20mm Green letters to make up the main logo. Foamex flat cut letters 20mm thick to be fixed flush to the fascia so that it creates a slightly raised effect (or they can be fitted to raised brackets to create more of a three dimensional effect).

Trough Light LED Lighting Light output cool white (6000K) - Finished in black

> Flat Cut Foamex letters H300mm x 200mm x 20mm Green letters to make up the main logo. Foamex flat cut letters 20mm thick to be fixed flush to the fascia so that it creates a slightly raised effect (or they can be fitted to raised brackets to create more of a three dimensional effect).

Letters applied directly to the existing blank white masonry wall fascia background

## SUPERMARKET 4943

**FASCIA SIGN DETAILS SCALE:1/20** 

Flat Cut Foamex letters H450mm x 400mm x 20mm Green letters to make up the main logo. Foamex flat cut letters 20mm thick to be fixed flush to the fascia so that it creates a slightly raised effect (or they can be fitted to raised brackets to create more of a three dimensional effect).

Letters applied directly to the existing blank white Trough Light LED Lighting masonry wall fascia background

Light output cool white (6000K) - Finished in black

Trough Light LED Lighting - Light output cool white (6000K) - Finished in black