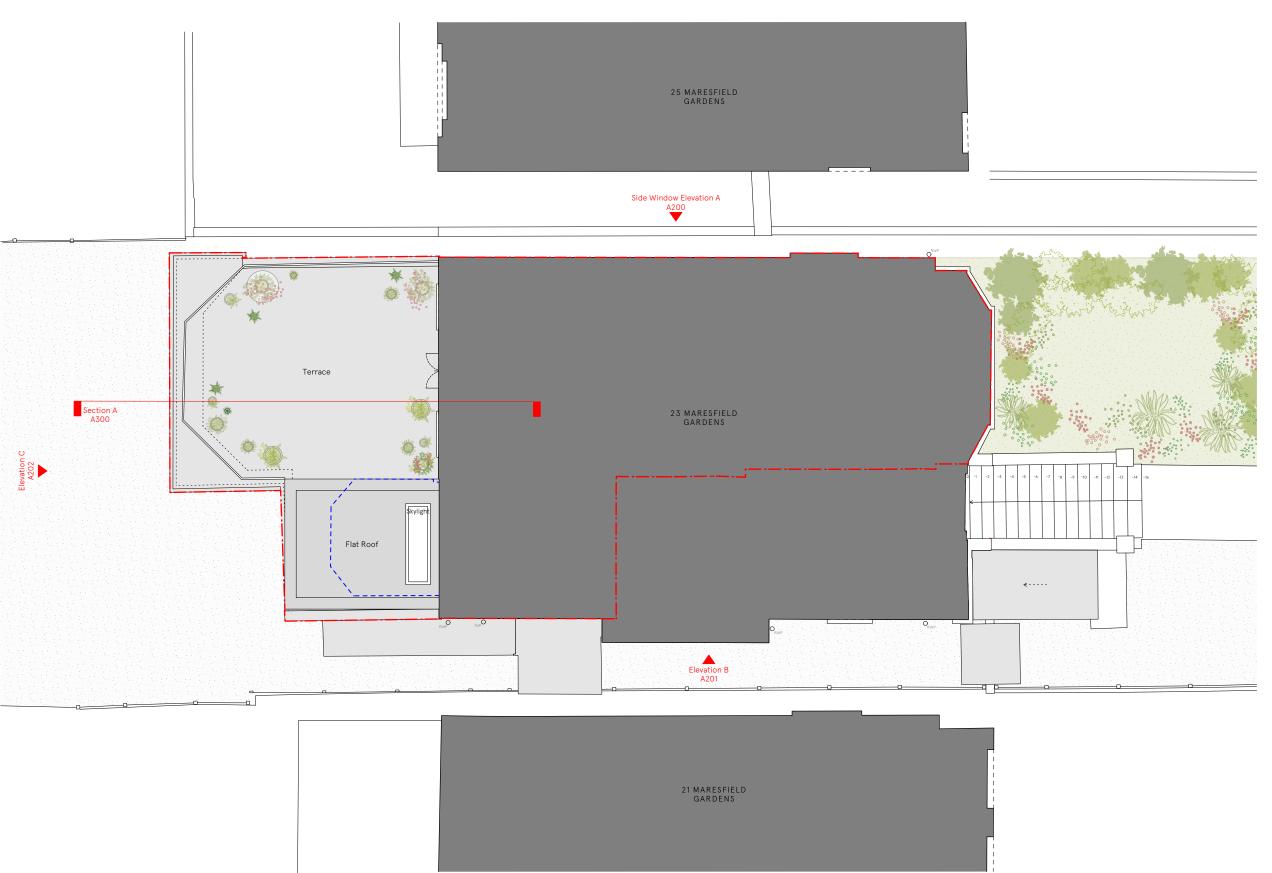

Address: Flat 2, 23 Maresfield Gardens, London, NW3 5SD

Subject: Proposed - Roof Plan

Date: 10.12.2024

Date. 10.12.202

Original size: A3

Scale:

Drawing no: **336 A111**