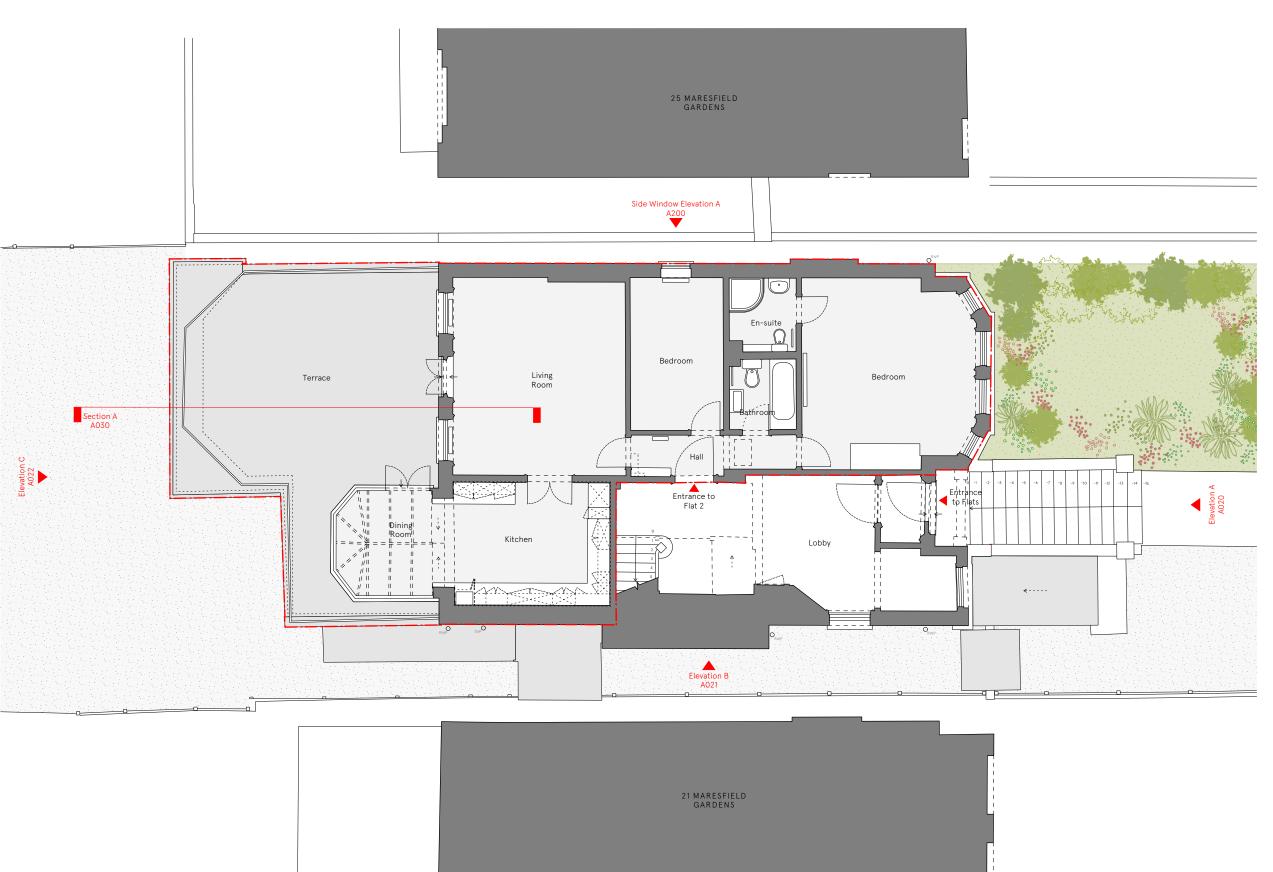

Address: Flat 2, 23 Maresfield Gardens, London, NW3 5SD

Subject: Existing - Upper Ground Floor Plan

easyste zweing oppor around rec

Date: 10.12.2024
Scale: 1:100

Original size: A3

Drawing no: **336 A010**