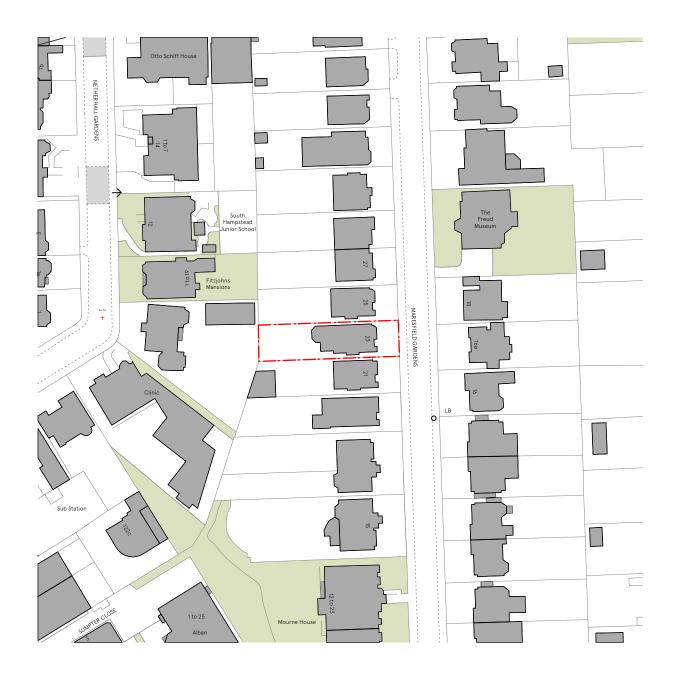

## PLANNING ISSUE

Check all dimensions on site. Do not scale off drawings without prior consultation. Any discrepancies to be reported to architects before execution of relevant works. This drawing has been produced for Shloka and Tanaya Melwani for the works at Flat 2, 23 Maresfield Gardens, London, NW3 5SU and for that application alone and is not intended for use by any other person or for any other purpose. Drawings remain copyright of Hayhurst and Co. and may not be reproduced without written consent or licence.

extension

Flat 2, 23 Maresfield Gardens, London, NW3 5SD Address:

Existing - Site Location Plan Subject:

Date: 10.12.2024

1:1250 Scale:

Original size: A3

Drawing no: **336 A001**