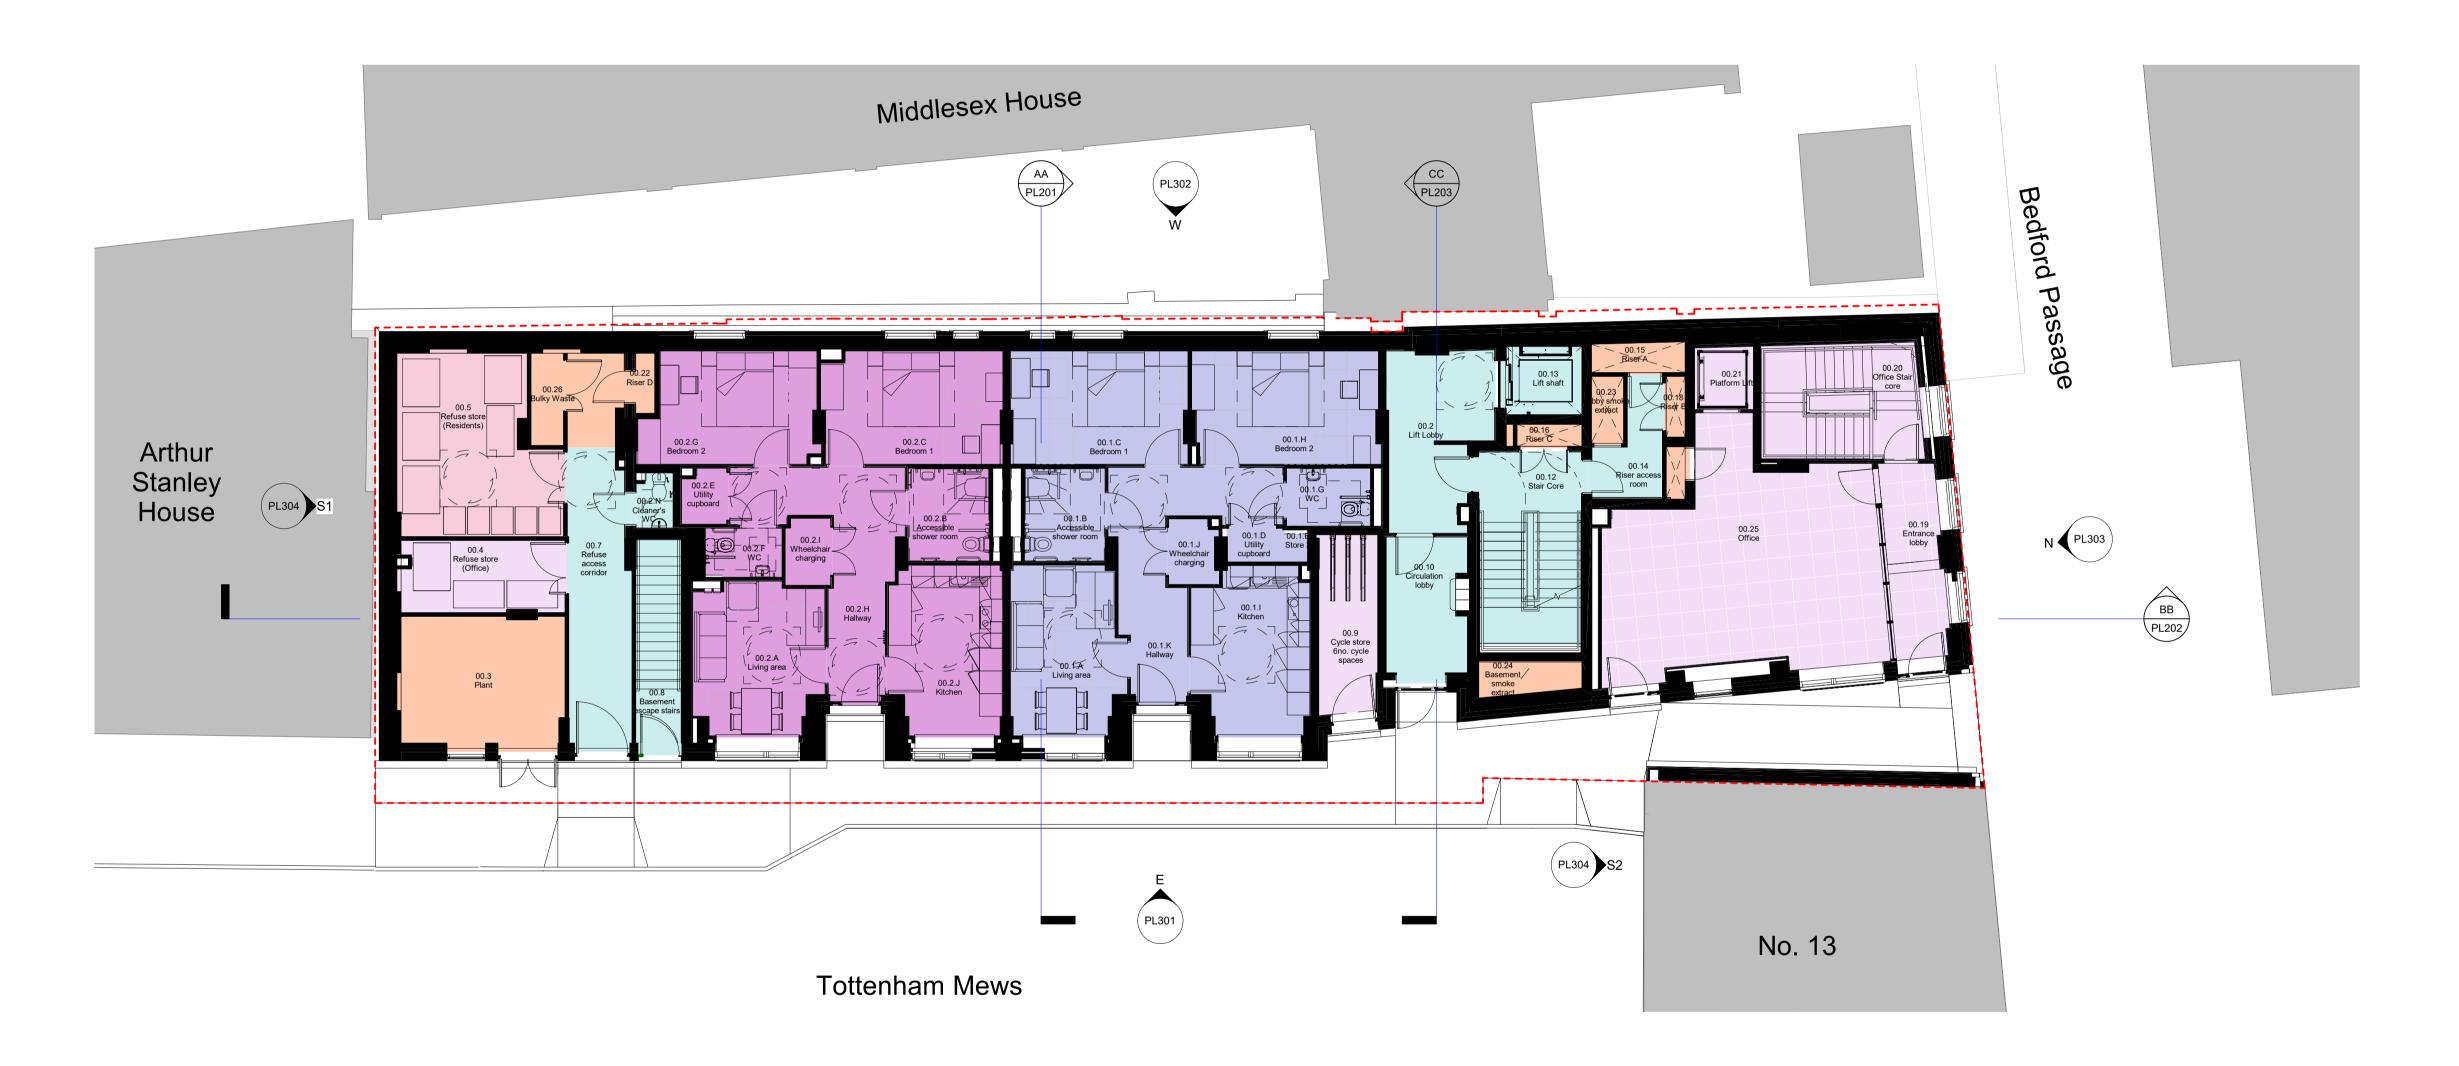

Department Legend Flat 00.2 (2b4p)

General Notes:

A FULL Planning application, reference: 2020/5633/P, was consented on 12 April 2022 for the following works:

Erection of a six storey building (and basement) to provide office (use Class E) at part ground and basement levels and self-contained flats (use class C3) at ground and floors one to five with passeciated landscaping, sugling parting and combling five; with associated landscaping, cycling parking and enabling

**Drawing Number** 2960-CVA-TM-00-DR-A-PL102 | P01.8

14-19 Tottenham Mews

Proposed Ground Floor Plan

Drawn by: MS | Checked by: RC | Date: A1 10/12/2024 1 : 100 | Size: