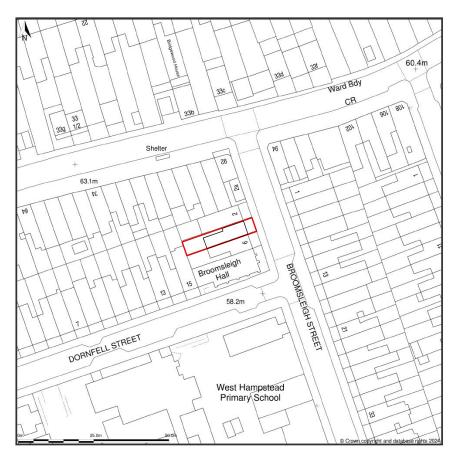

## 4, Broomsleigh Street, London, Camden, NW6 1QW

Location Plan shows area bounded by: 524884.16, 185059.25 525025.59, 185200.67 (at a scale of 1:1250), OSGridRef: TQ24958512. The representation of a road, track or path is no evidence of a right of way. The representation of features as lines is no evidence of a property boundary.

Location Plan 1:1250

85a WROTTESLEY ROAD LONDON NW10 5UD Tel: 07772 143 910 E; jasloan@mac.com

| CLIENT            |            |                  |
|-------------------|------------|------------------|
|                   | A Chung    |                  |
| PROJECT           |            |                  |
|                   | 4 Broomsle | eigh Street, NW6 |
| DRAWING           |            |                  |
|                   | As titled  |                  |
| SCALE             | DA         | TE               |
| As indicated @ A3 |            | Mar 2022         |