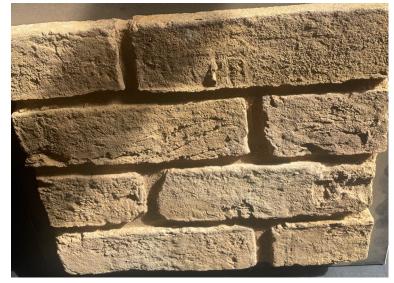

Dark Bricks Harbourne Blend- EH smith bricks Located between WFF01 and WFF02

Yellow Bricks Imperial Bricks- Category 52 Bricks
To match with the existing building
Laid in stretcher bond with hollow key pointing to match existing