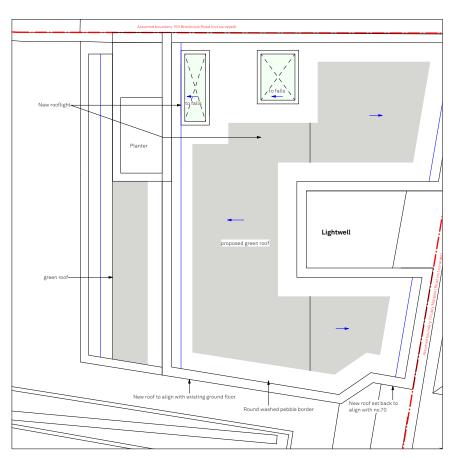

Green Roof Detail-Upper Roof level 1:20

Green Roof Detail-Lower Roof level 1:20

Plan 1:100

| Roof detail            |                |                                 |               |                    | 928.220                    |
|------------------------|----------------|---------------------------------|---------------|--------------------|----------------------------|
| Franklin House         |                | Issue Notes                     |               | Date               | paul archer                |
| 70A Lady Margaret Road |                |                                 |               |                    | paaratoriot                |
| Drawn By               | KO             |                                 |               |                    | desian                     |
| Scale                  | 1:20/1:100@ A3 |                                 |               |                    | acoigit                    |
| Status                 | Conditions     |                                 |               |                    |                            |
| Project Stage          | Planning       |                                 |               |                    |                            |
| Paul Archer Design Ltd |                | Unit D204 116 Commercial Street | London E1 6NF | Tel. 020 3668 2668 | www.paularcherdesign.co.uk |