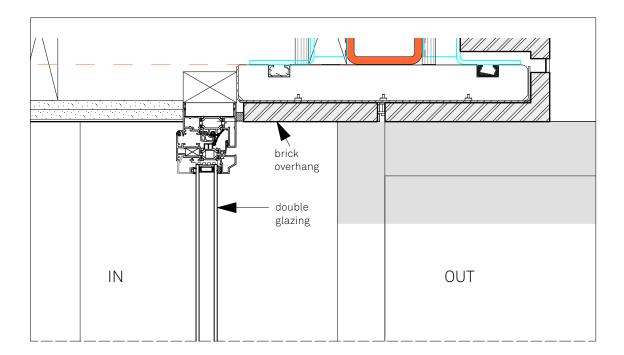

## Window Section 1:5

Window System: IDSystems VisionFlush

DGF04, WFF01, WFF02, WFF03, WFF04

Colour: Anthracite Grey RAL7016 to match existing ground floor

Paul Archer Design Ltd

IN

OUT

Window Plan 1:5

| Window detail           |                        |             |      | 928.222     |
|-------------------------|------------------------|-------------|------|-------------|
| Franklin House          |                        | Issue Notes | Date | paul archer |
| 70A Lady Margare        | et Road                |             |      |             |
| Drawn By                | KO                     |             |      | aesian      |
| Scale                   | 1:5@ A3                |             |      | aootgri     |
| Status<br>Project Stage | Conditions<br>Planning |             |      |             |