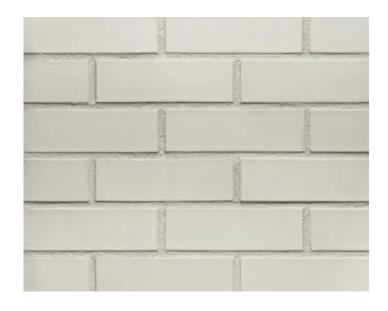

**White glazed bricks** Nevada Smooth White or similar Located on first floor lightwell.

Reference photo of the existing House

Reference render of the approved proposed design