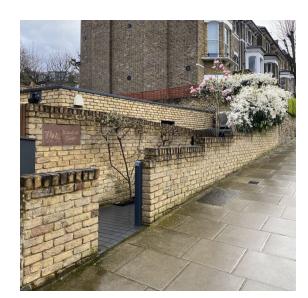

**White glazed bricks** Nevada Smooth White or similar Located on first floor lightwell.

Reference photo of the existing House

Reference render of the approved proposed design