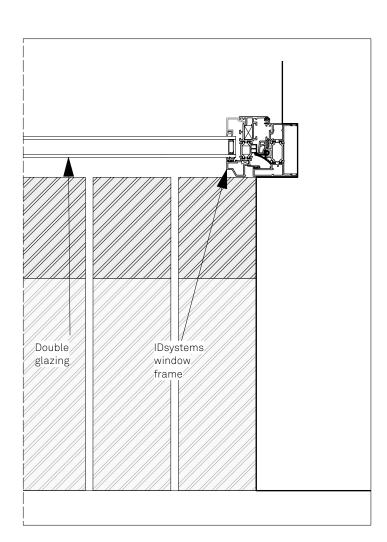

## Window Section 1:5

Window System: IDSystems VisionFlush

DGF04, WFF01, WFF02, WFF03, WFF04

Colour: Anthracite Grey RAL7016 to match existing ground floor

Paul Archer Design Ltd

IN

OUT

Window Plan 1:5

| Window detail           |                        |             |      | 928.222     |
|-------------------------|------------------------|-------------|------|-------------|
| Franklin House          |                        | Issue Notes | Date | paul archer |
| 70A Lady Margare        | et Road                |             |      |             |
| Drawn By                | KO                     |             |      | aesian      |
| Scale                   | 1:5@ A3                |             |      | aootgri     |
| Status<br>Project Stage | Conditions<br>Planning |             |      |             |