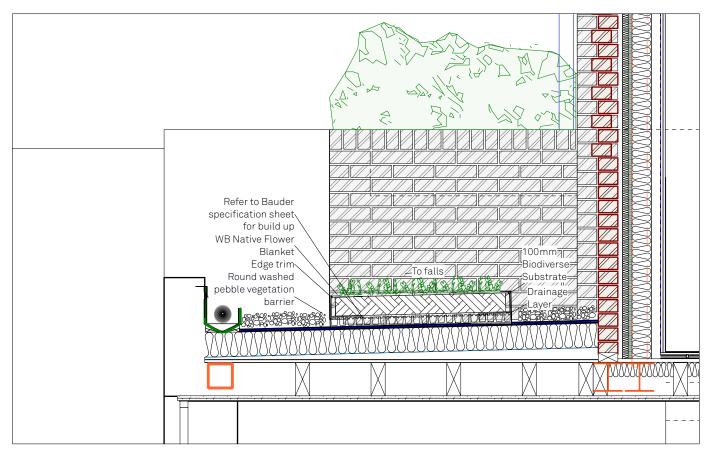

Green Roof Detail-Upper Roof level 1:20

Green Roof Detail-Lower Roof level 1:20

Plan 1:100

| Roof detail            |                |                                 |               |                    | 928.220                    |
|------------------------|----------------|---------------------------------|---------------|--------------------|----------------------------|
| Franklin House         |                | Issue Notes                     |               | Date               | paul archer                |
| 70A Lady Margaret Road |                |                                 |               |                    | paaratoriot                |
| Drawn By               | KO             |                                 |               |                    | desian                     |
| Scale                  | 1:20/1:100@ A3 |                                 |               |                    | acoigit                    |
| Status                 | Conditions     |                                 |               |                    |                            |
| Project Stage          | Planning       |                                 |               |                    |                            |
| Paul Archer Design Ltd |                | Unit D204 116 Commercial Street | London E1 6NF | Tel. 020 3668 2668 | www.paularcherdesign.co.uk |