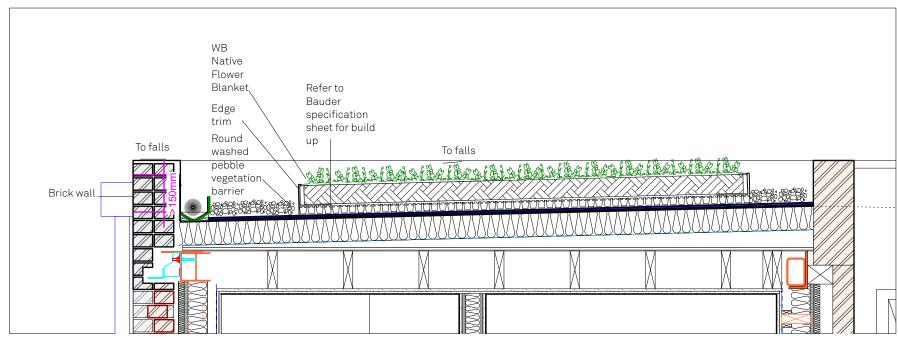

Green Roof Detail-Upper Roof level 1:20

Green Roof Detail-Lower Roof level 1:20

Plan 1:100

| Roof detail            |                |                                 |               |                    | 928.220                    |
|------------------------|----------------|---------------------------------|---------------|--------------------|----------------------------|
| Franklin House         |                | Issue Notes                     |               | Date               | paul archer                |
| 70A Lady Margaret Road |                |                                 |               |                    | paaratoriot                |
| Drawn By               | KO             |                                 |               |                    | desian                     |
| Scale                  | 1:20/1:100@ A3 |                                 |               |                    | acoigit                    |
| Status                 | Conditions     |                                 |               |                    |                            |
| Project Stage          | Planning       |                                 |               |                    |                            |
| Paul Archer Design Ltd |                | Unit D204 116 Commercial Street | London E1 6NF | Tel. 020 3668 2668 | www.paularcherdesign.co.uk |