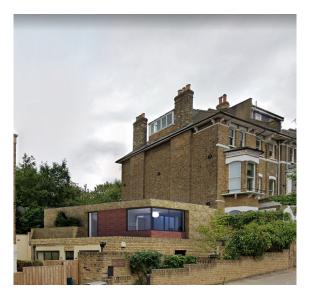

**White glazed bricks** Nevada Smooth White or similar Located on first floor lightwell.

Reference photo of the existing House

Reference render of the approved proposed design