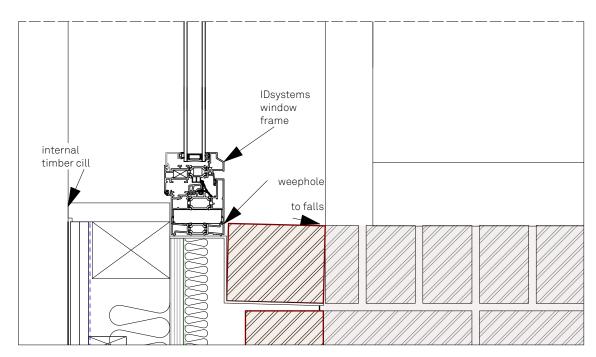

## Window Section 1:5

Window System: IDSystems VisionFlush

DGF04, WFF01, WFF02, WFF03, WFF04

Colour: Anthracite Grey RAL7016 to match existing ground floor

Paul Archer Design Ltd

IN

OUT

Window Plan 1:5

| Window detail           |                        |             |      | 928.222     |
|-------------------------|------------------------|-------------|------|-------------|
| Franklin House          |                        | Issue Notes | Date | paul archer |
| 70A Lady Margare        | et Road                |             |      |             |
| Drawn By                | KO                     |             |      | aesian      |
| Scale                   | 1:5@ A3                |             |      | aootgri     |
| Status<br>Project Stage | Conditions<br>Planning |             |      |             |