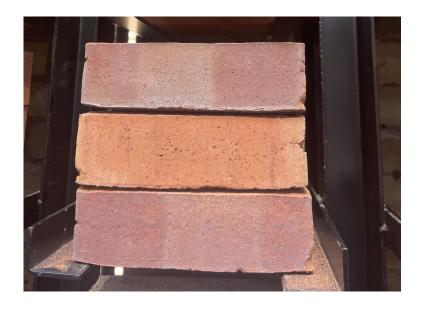

Dark Bricks Harbourne Blend- EH smith bricks Located between WFF01 and WFF02

Yellow Bricks Imperial Bricks- Category 52 Bricks
To match with the existing building
Laid in stretcher bond with hollow key pointing to match existing