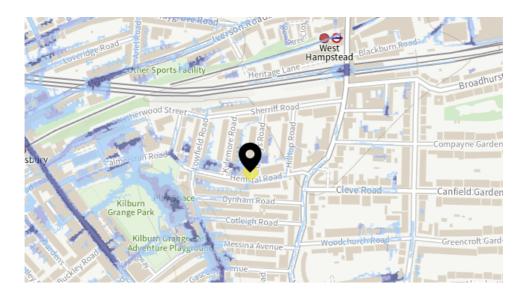

## Description

The chance of surface water flooding is low and the chance of river and sea flooding is very low. However, the proposed alterations do not increase the chances of surface water flooding.