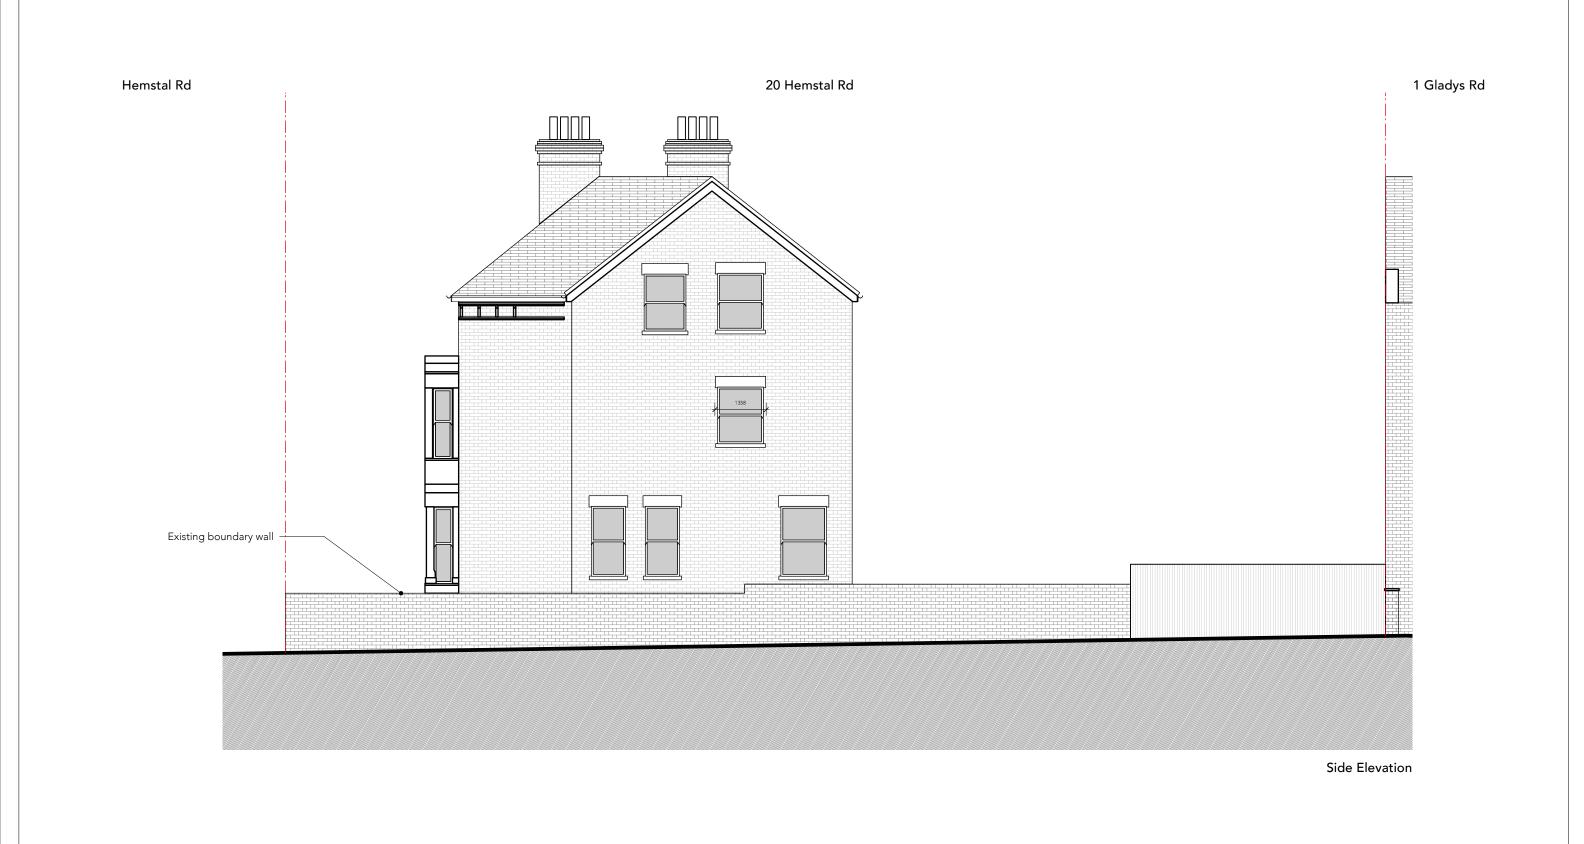

10 M Rev. Date Note A 26/11/2024 Boundary treatment updated Project: 197-HR tierney architects GENERAL NOTES Client: Marie-Anne Fishwick Site: 20 Hemstal Road, London, NW6 2AL London & Oxford Title: Exsiting Elevations S88 New Wing, Somerset House, London, WC2R 1LA Scale: 1:100 Sheet Size: ISO A3 Date: 12/11/2024 e: office@tierneyarchitects.com w: www.tierneyarchitects.com Drawn by: MK Checked by: PT Approved by: Do not scale from drawing - ALL dimensions in mm & allow 50mm tolerance. 197 Stage 3 197-IN-201 All dimensions to be checked on site. Drawing only to be used for purposes indicated.