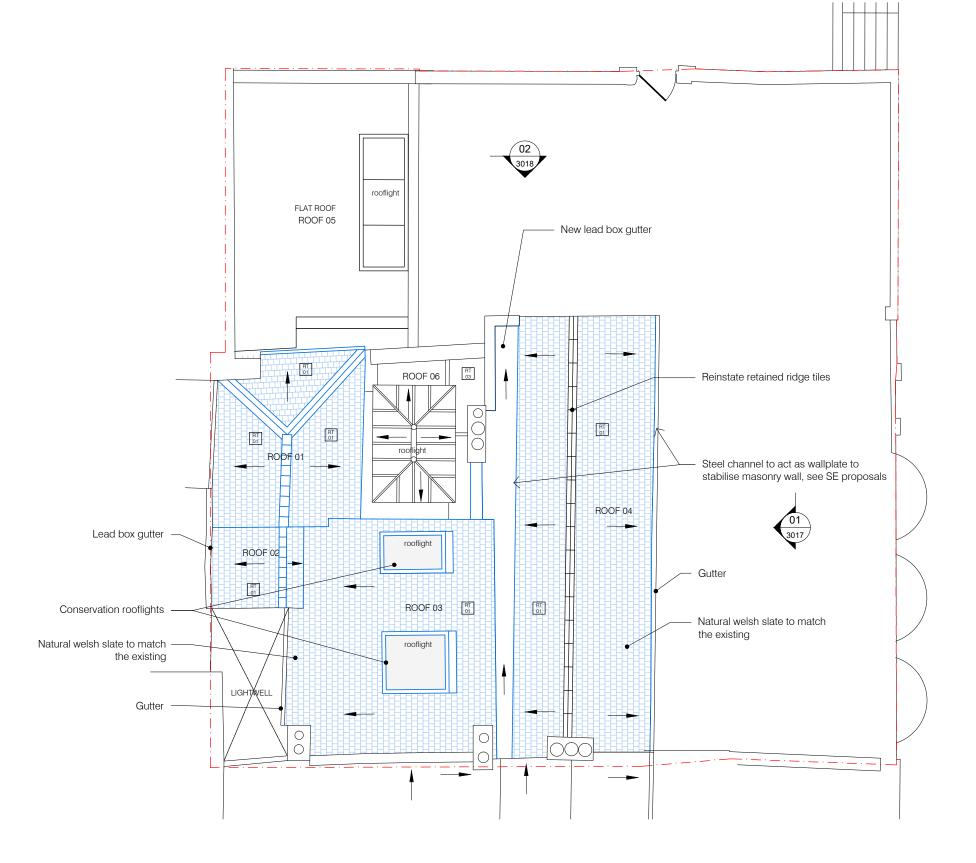

Roof Plan 1:100@A3

> 0 0.5 1 5 m

 For Proposed structural scheme refer to S.E drawings and report

/ 18/11/24 ISSUED FOR PLANNING & LBC