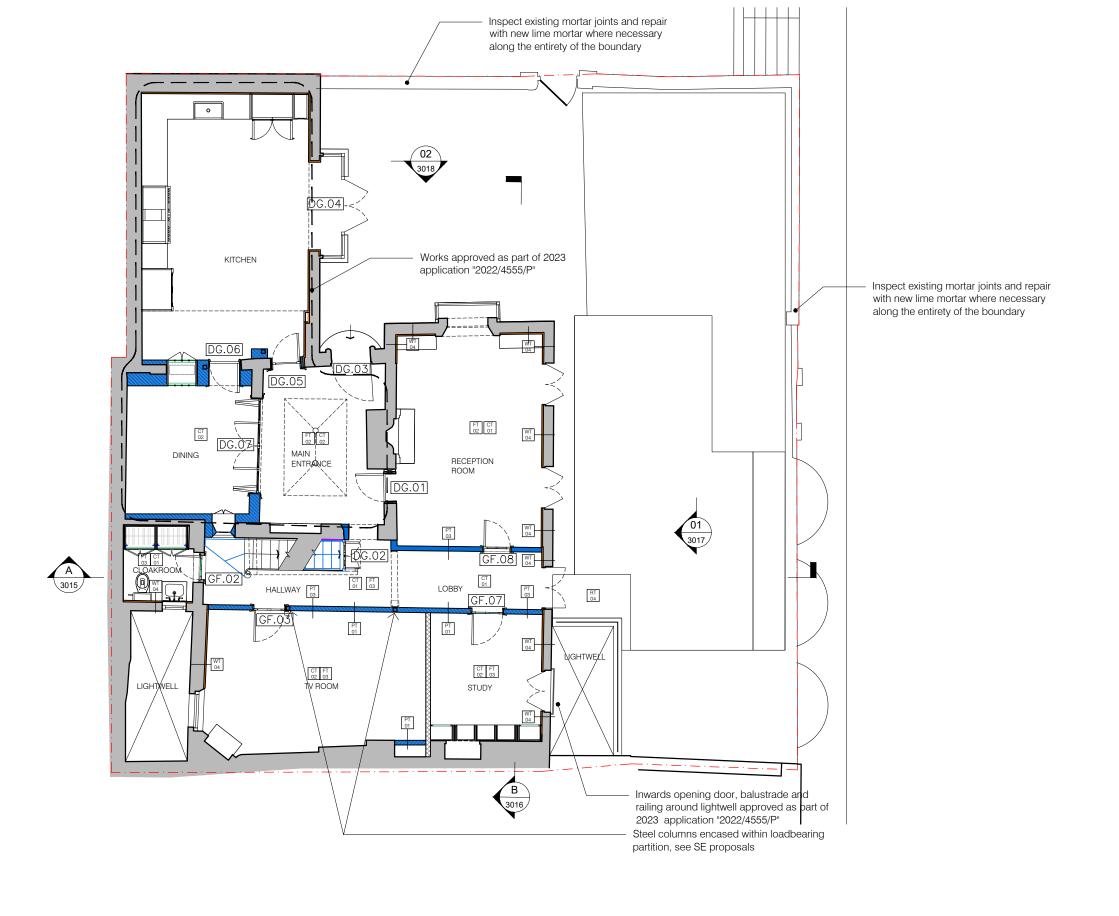

Ground Floor Plan 1:100@A3

> 0 0.5 1 5 m

## NOTES

- This drawing to be read in conjunction with the design risk
- Inis crawing to be read in conjunction with the design risk assessment prepared by Craft Architects Limited.
   This drawing to be read in conjunction with all relevant drawings and specifications produced by CA and other members of the design team.
   All dimensions are in millimetres unless otherwise stated.
- All dimensions are in millimetres unless otherwise stated.
  Do not scale this drawing.
  Any discrepancies in dimensions are to be reported to the architect immediately.
  All information subject to detailed site survey, it is the duty of the contractor and his agent to check all dimensions on site.
  This drawing is the copyright © of Craft Architects, do not reproduce without permission.

 For Proposed structural scheme refer to S.E drawings and report

/ 18/11/24 ISSUED FOR PLANNING & LBC

## PLANNING APPLICATION

9 The Mount London NW3 6SZ

PROPOSED **GROUND FLOOR PLAN** 

drawing number

## 2405 PA PR 3011 /

1:100 @A3

date / drawn by / checked by

05.01.2024 / AMu / CA