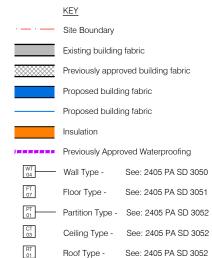

> 0 0.5 1 5 m

## NOTES

- This drawing to be read in conjunction with the design risk
- Inis crawing to be read in conjunction with the design risk assessment prepared by Craft Architects Limited.
   This drawing to be read in conjunction with all relevant drawings and specifications produced by CA and other members of the design team.
   All dimensions are in millimetres unless otherwise stated.
- All dimensions are in millimetres unless otherwise stated.
  Do not scale this drawing.
  Any discrepancies in dimensions are to be reported to the architect immediately.
  All information subject to detailed site survey, it is the duty of the contractor and his agent to check all dimensions on site.
  This drawing is the copyright © of Craft Architects, do not reproduce without permission.





 For Proposed structural scheme refer to S.E drawings and report

/ 18/11/24 ISSUED FOR PLANNING & LBC

## PLANNING APPLICATION

9 The Mount London NW3 6SZ

PROPOSED **GROUND FLOOR PLAN** 

drawing number

## 2405 PA PR 3011 /

1:100 @A3

date / drawn by / checked by

05.01.2024 / AMu / CA