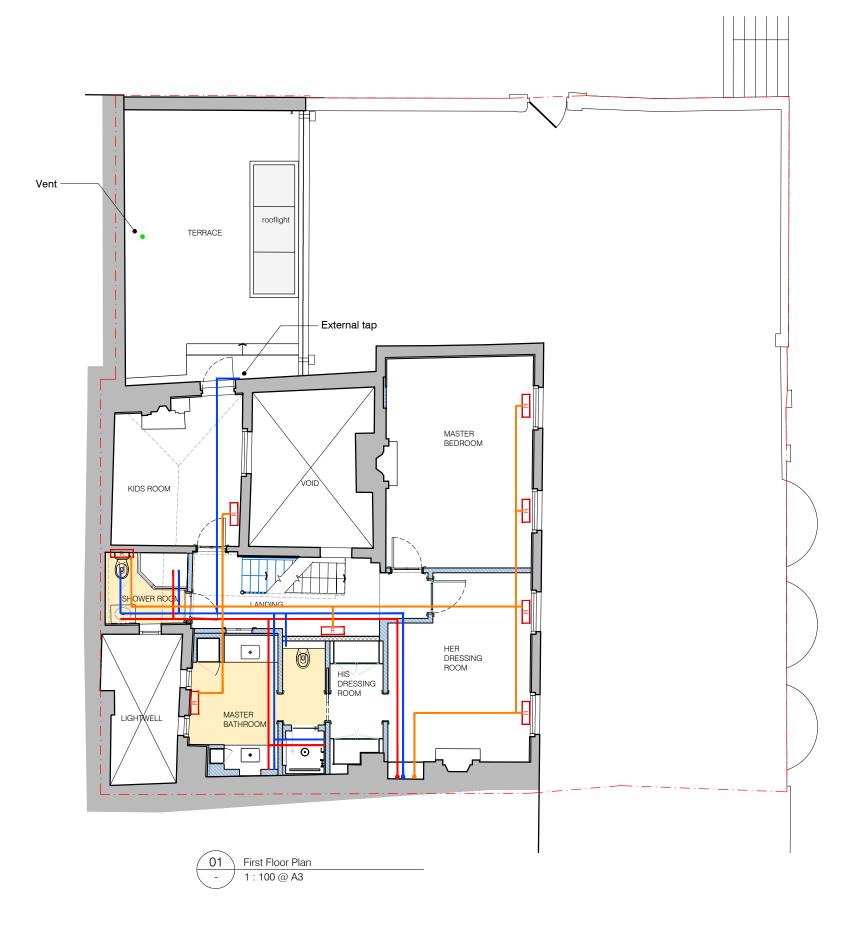

Services Key CU Consumer Unit gas Gas supply and meter elec Electric supply and meter water Water supply and meter Heating, flow and return routes --- Gas Cold Water --- Hot water Omitted ---- Vent/Flues Vertical services R Radiator Electric Underfloor Heating Wet Underfloor Heating Existing Inspection Chamber New Inspection Chamber (double sealed if internal) Sump Pump ----- Below ground sewage drainage

- Below ground surface & rainwater

/ 29/04/24 ISSUED FOR PRE-APPLICATION

REV DATE DESCRIPTION

9 The Mount London NW3 6SZ

Drawing Title PROPOSED FIRST FLOOR SERVICES PLAN

drawing number

2405 PA PR 3032 /

1:100 @A3

date / drawn by / checked by

05.01.2024 / AMu / CA

415 Cocoa Building The Biscuit Factory Drummond Road London, SE16 4DG Tel. 020 8037 9322 www.craftarchitects.co.uk ARCHITECTS