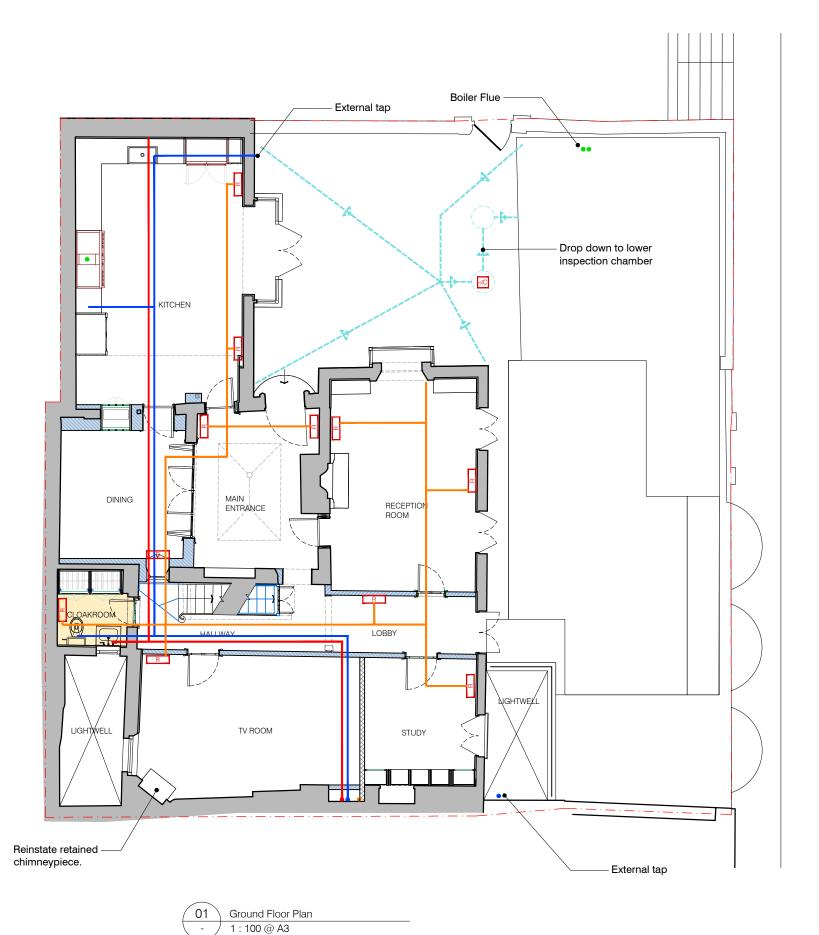

Services Key

CU Consumer Unit

gas Gas supply and meter

elec Electric supply and meter

water Water supply and meter

Heating, flow and return routes

--- Gas

Cold Water

--- Hot water

Omitted --- Vent/Flues

Vertical services

R Radiator

Electric Underfloor Heating

Wet Underfloor Heating

Existing Inspection Chamber

New Inspection Chamber (double sealed if internal)

Sump Pump

Below ground sewage drainage

Below ground surface & rainwater

NOTES

- This drawing to be read in conjunction with the design risk assessment prepared by Craft Architects Limited.
  This drawing to be read in conjunction with all relevant

- This drawing to be read in conjunction with all relevant drawings and specifications produced by CA and other members of the design team.
   All dimensions are in millimetres unless otherwise stated.
   Do not scale this drawing.
   Any discrepancies in dimensions are to be reported to the architect immediately.
   All information subject to detailed site survey, it is the duty of the contractor and his agent to check all dimensions on site.
   This drawing is the copyright © of Craft Architects, do not reproduce without permission.

/ 29/04/24 ISSUED FOR PRE-APPLICATION

REV DATE DESCRIPTION

PLANNING APPLICATION

9 The Mount London NW3 6SZ

Drawing Title PROPOSED **GROUND FLOOR** 

SERVICES PLAN drawing number

2405 PA PR 3031 /

1:100 @A3

date / drawn by / checked by

05.01.2024 / AMu / CA

415 Cocoa Building The Biscuit Factory Drummond Road London, SE16 4DG Tel. 020 8037 9322 www.craftarchitects.co.uk