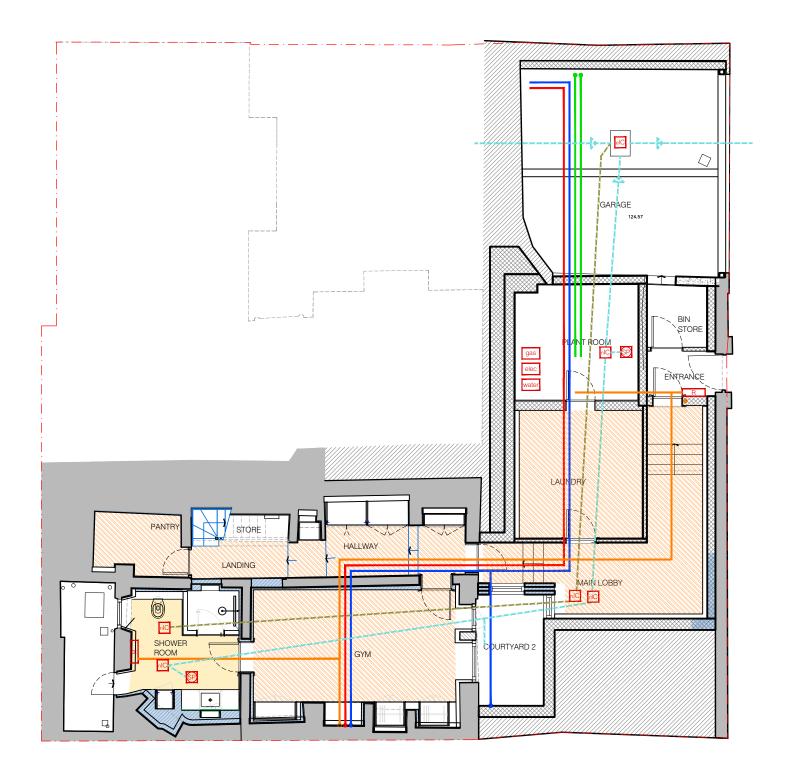

Basement Plan 1:100@A3

## Services Key CU Consumer Unit gas Gas supply and meter elec Electric supply and meter water Water supply and meter Heating, flow and return routes --- Gas Cold Water --- Hot water Omitted --- Vent/Flues Vertical services R Radiator Electric Underfloor Heating Wet Underfloor Heating Existing Inspection Chamber Sump Pump

New Inspection Chamber (double sealed if internal)

 Below ground sewage drainage Below ground surface & rainwater

/ 29/04/24 ISSUED FOR PRE-APPLICATION

REV DATE DESCRIPTION