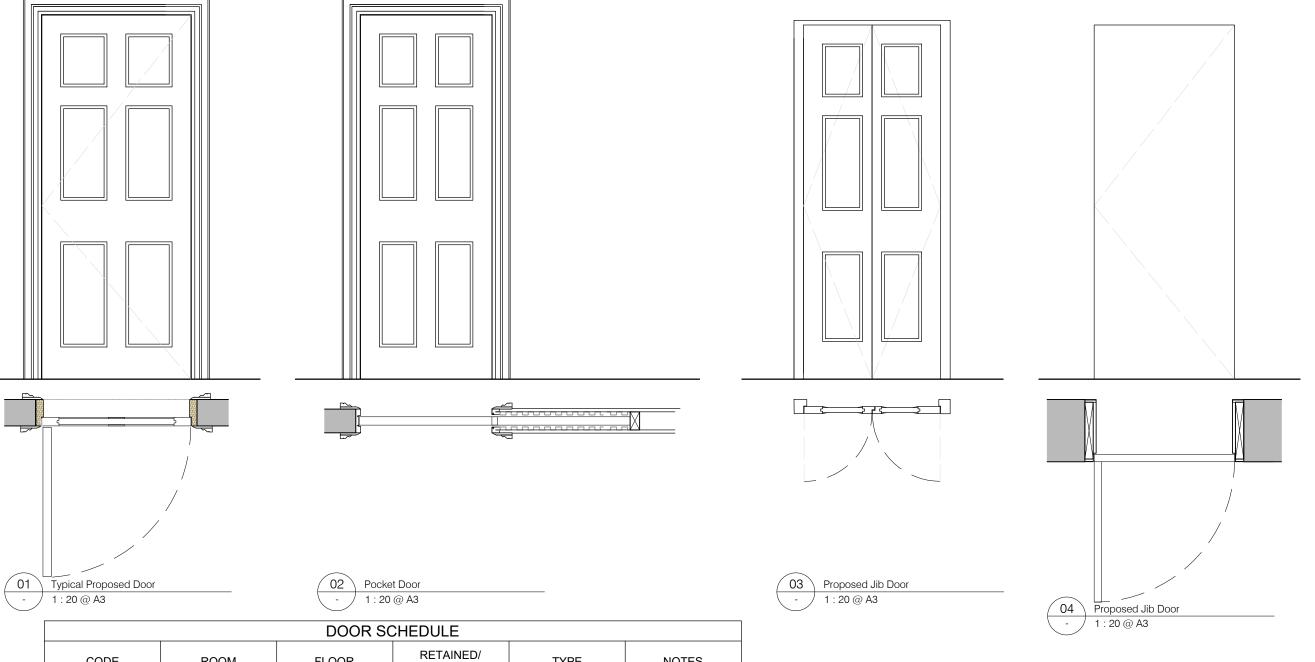

CODE ROOM **FLOOR** TYPE **NOTES PROPOSED** DB.01 Pantry Basement Proposed Swing Door DB.02 Ensuite Basement Proposed Swing Door DB.03 Bedroom Proposed Swing Door Basement DB.04 Hallway Basement Proposed Swing Door DG.01 Jib Door Reception Room Ground Proposed DG.02 Basement Stair Ground Proposed Double Door Main Entrance Proposed DG.03 **External Swing Door** Ground DG.04 Kitchen Proposed External Double Door Glass and Timber Ground DG.05 Kitchen Proposed Swing Door Consented Ground Kitchen DG.06 Ground Proposed Swing Door DG.07 Dining Ground Proposed Double Door Glass and Timber GF.02 Cloakroom Ground Retained Swing Door GF.03 TV Room Retained Swing Door Ground GF.07 Study Ground Retained Swing Door GF.08 Reception Room Ground Retained Swing Door 1F.02 Bedroom 1 First Retained Swing Door 1F.03 Shower Room First Retained Swing Door 1F.04 Landing First Retained Swing Door 1F.08 Master Dressing First Retained Swing Door 1F.09 Master Bedroom First Retained Swing Door DF.01 Ensuite First Proposed Pocket Door 2F.02 Bathroom Retained Second Swing Door 2F.03 Bedroom 3 Second Retained Swing Door 2F.04 Bedroom 2 Second Retained Swing Door