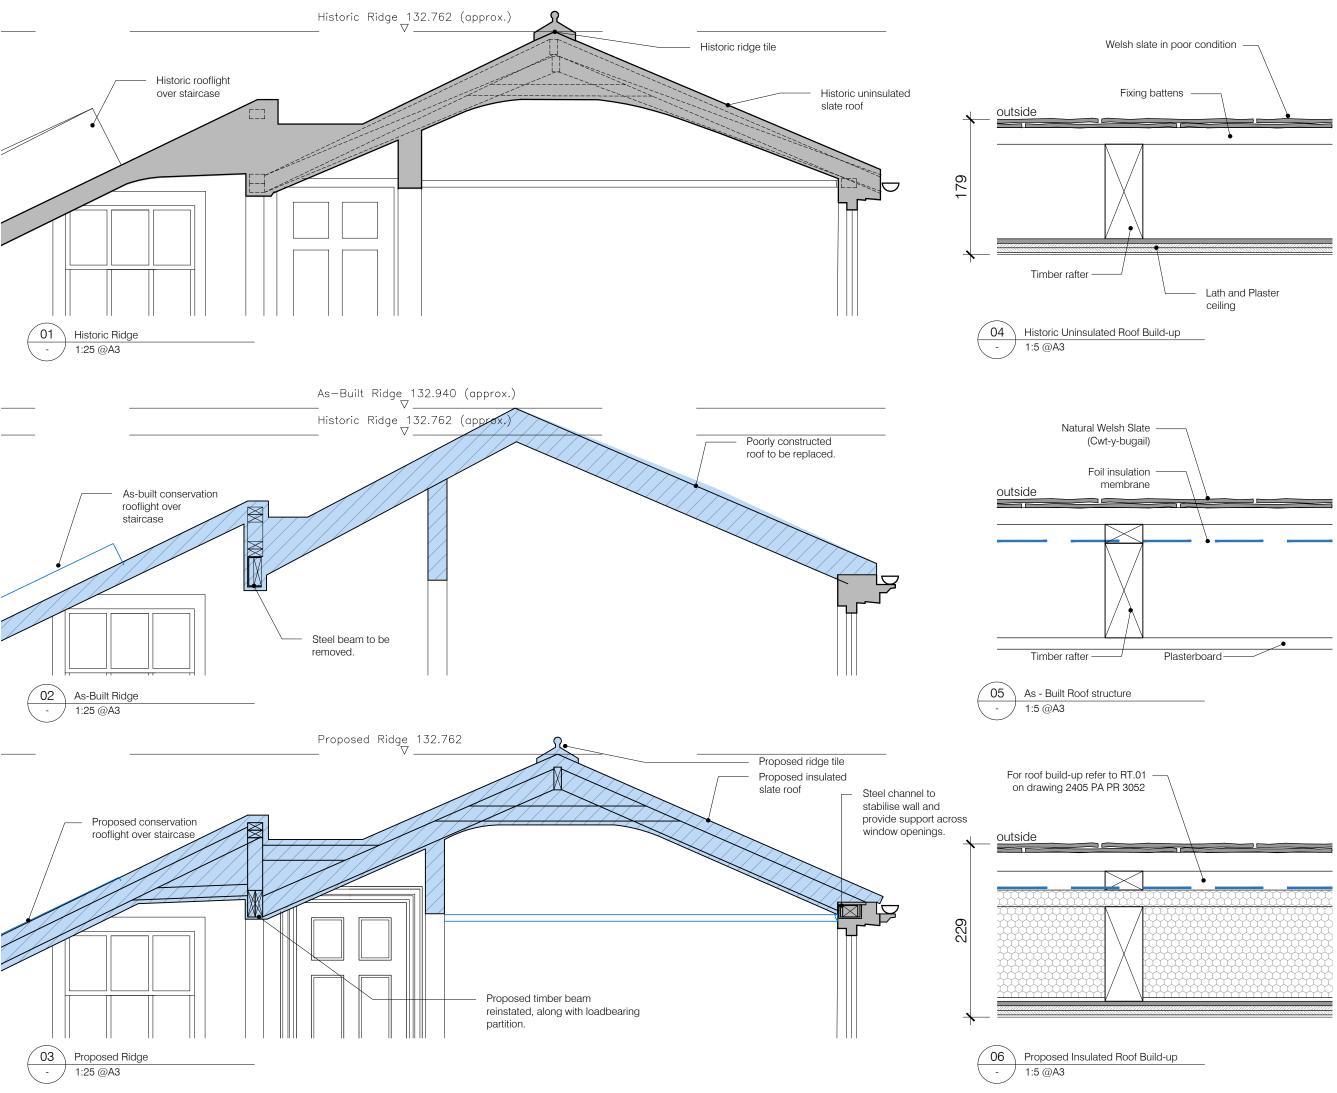

Note:

• For Historic, As-Built and Proposed structural scheme refer to S.E drawings and report

/ 18/11/24 ISSUED FOR PLANNING & LBC REV DATE DESCRIPTION

AMu DRAWN BY

revision

project title 9 The Mount London NW3 6SZ

Drawing Title HISTORIC, AS-BUILT & PROPOSED MAIN ROOF drawing number

2405 PA PR 3019 /

scale AS STATED date / drawn by / checked by 05.01.2024 / AMu / CA

415 Cocoa Building The Biscuit Factor Drummond Road London, SE16 4DG Tel. 020 8037 9322 www.craftarchitects