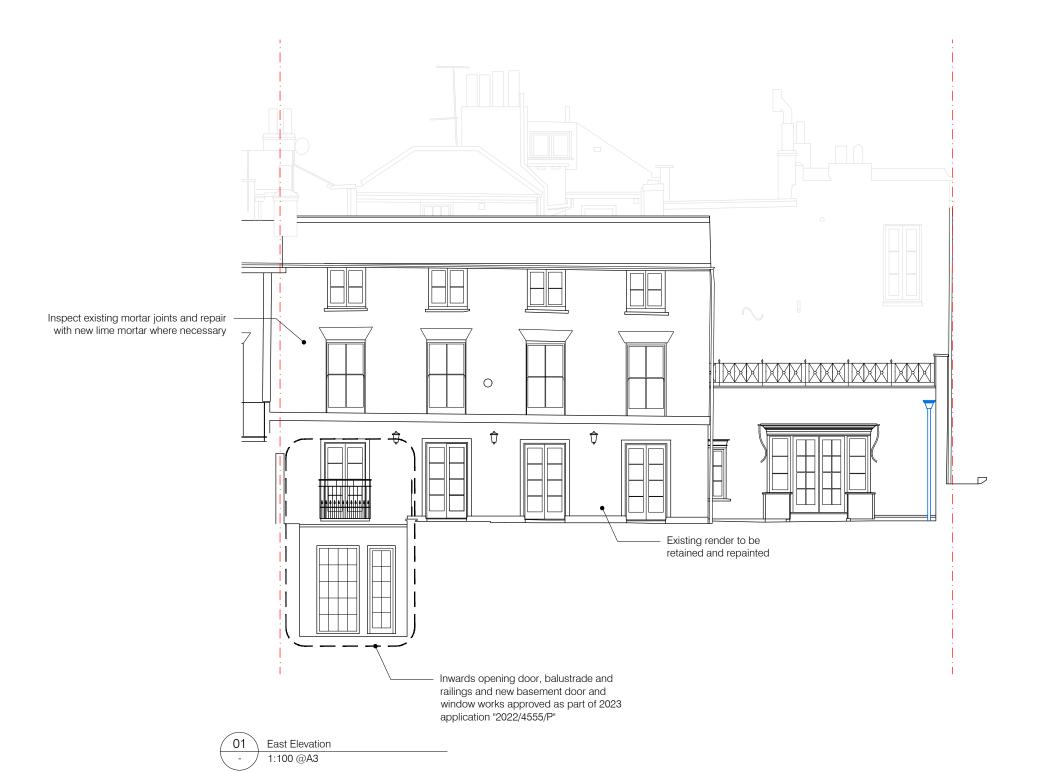

## PLANNING APPLICATION

9 The Mount London NW3 6SZ

Drawing Title PROPOSED EAST ELEVATION

drawing number

## 2405 PA PR 3017 /

1:100 @A3

date / drawn by / checked by 05.01.2024 / AMu / CA

415 Cocoa Building The Biscuit Factory Drummond Road London, SE16 4DG Tel. 020 8037 9322 www.craftarchitects.co.uk