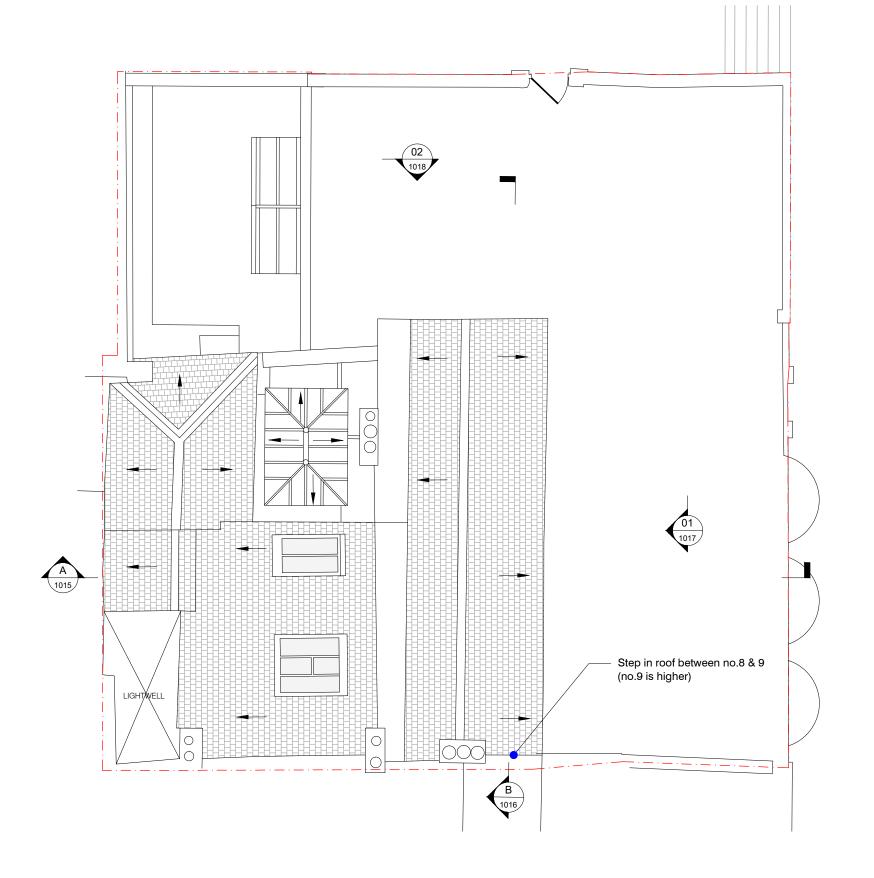

Roof Plan 1 : 100 @ A3

> 0 0.5 1 5 m

<u>KEY</u>

Site Boundary

Existing building fabric

Plasterboard ceiling

Note:

P

 For historic structural scheme refer to S.E drawings and report

Lath and Plaster ceiling