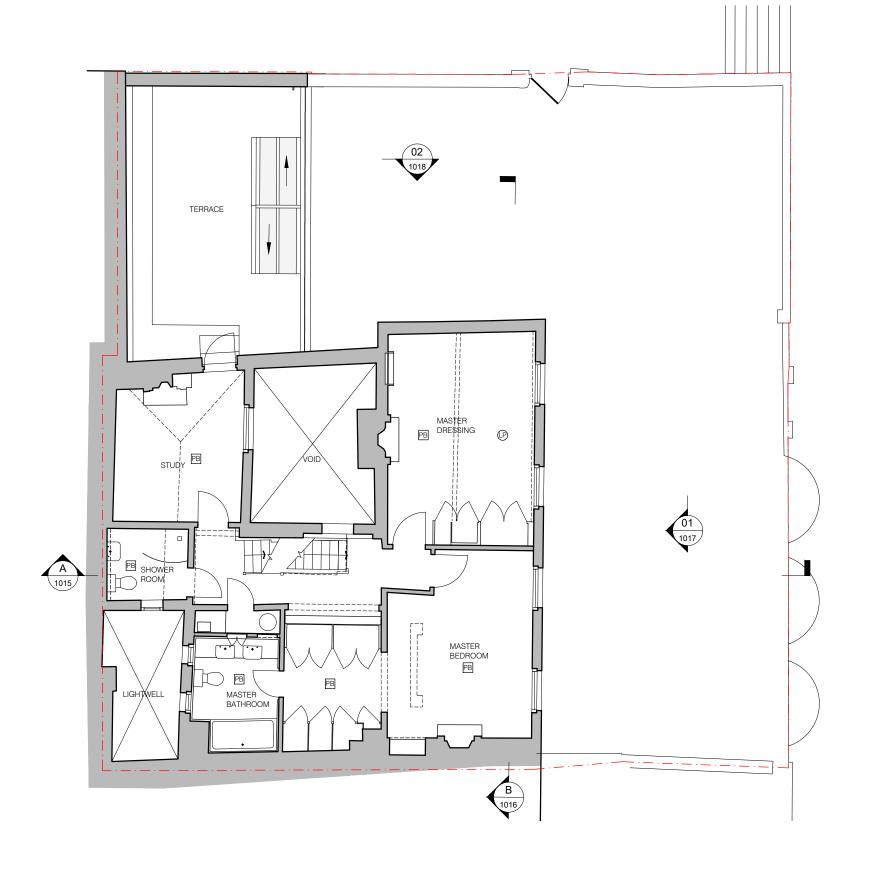

First Floor Plan 1:100@A3

> 0 0.5 1 5 m

## NOTES

- This drawing to be read in conjunction with the design risk assessment prepared by Craft Architects Limited.
   This drawing to be read in conjunction with all relevant drawings and specifications produced by CA and other members of the design team.
   All dimensions are in millimetres unless otherwise stated.
   Do not scale this drawing.
   Any discrepancies in dimensions are to be reported to the architect immediately.
   All information subject to detailed site survey, it is the duty of the contractor and his agent to check all dimensions on site.
   This drawing is the copyright ⊚ of Craft Architects, do not reproduce without permission.

<u>KEY</u>

Site Boundary

Existing building fabric

Plasterboard ceiling

## Note:

P

 For historic structural scheme refer to S.E drawings and report

Lath and Plaster ceiling

/ 18/11/24 ISSUED FOR PLANNING & LBC

## PLANNING APPLICATION

9 The Mount London NW3 6SZ

Drawing Title
HISTORICAL SURVEY FIRST FLOOR PLAN

drawing number

## 2405 PA HS 1012 /

1:100 @A3

date / drawn by / checked by 05.01.2024 / AMu / CA