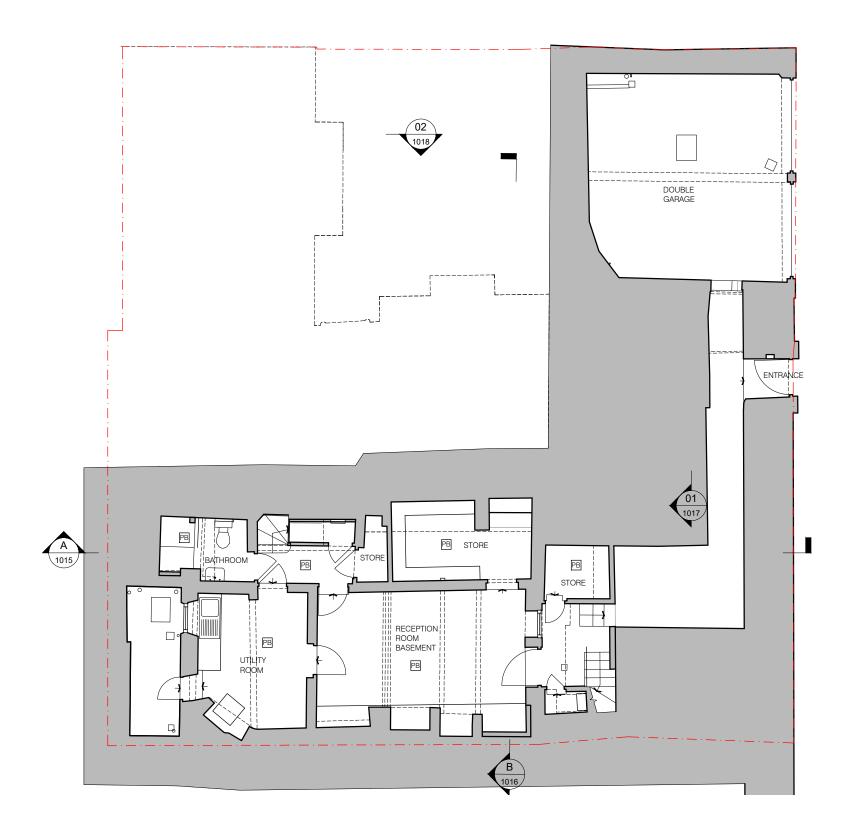

Basement 1:100 @ A3

> 0 0.5 1 5 m

<u>KEY</u>

Site Boundary

Existing building fabric

P Lath and Plaster ceiling

Plasterboard ceiling

## Note:

 For historic structural scheme refer to S.E drawings and report

/ 18/11/24 ISSUED FOR PLANNING & LBC

PLANNING APPLICATION

9 The Mount London NW3 6SZ

Drawing Title
HISTORICAL SURVEY BASEMENT PLAN

drawing number

## 2405 PA HS 1010 /

1:100 @A3

date / drawn by / checked by 05.01.2024 / AMu / CA