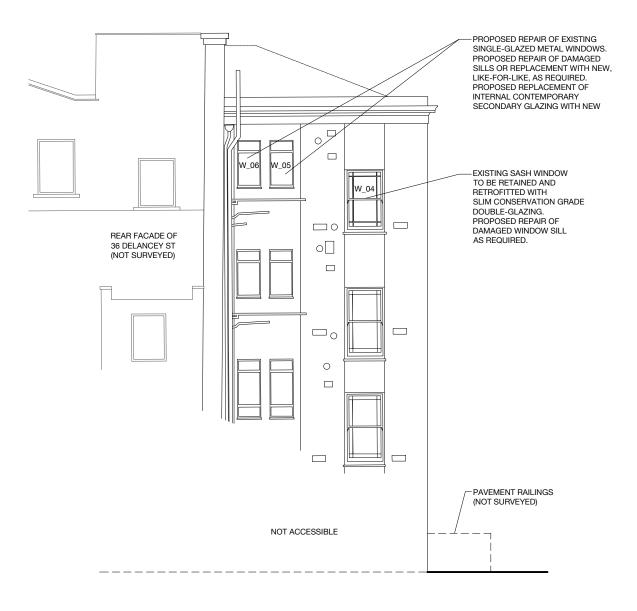

Note: This drawing is based on survey by CADMAP undertaken 22.07.2024

| DRAWING SCALED TO AS SHEET                                                                                                                                           | STATUS:  | REVISION:<br>/ | DESCRIPTION:<br>ISSUED FOR PLANNING | DATE:<br>09/2024 | PROJECT ADDRESS: | 38D DELAN  | CEY STRE    |
|----------------------------------------------------------------------------------------------------------------------------------------------------------------------|----------|----------------|-------------------------------------|------------------|------------------|------------|-------------|
| GENERAL NOTE: THIS DRAWING IS COPYRIGHT OF STUDIORES. THE CONTRACTOR MUST VERIFY ALL<br>DIMENSIONS ON SITE BEFORE COMMENCING MY WORK OR PREPARING ANY SHOP DRAWINGS. |          |                |                                     |                  | DRAWING TITLE:   | PROPOSED   | NORTH-W     |
| NO CONSTRUCTION WORK BEFORE BUILDING CONTROL APPROVAL AND STRUCTURAL ENGINEER<br>CONFIRMATION                                                                        | PLANNING |                |                                     |                  | DRAWING NO .:    | P0113 22 0 | 13          |
| ANY DISCREPANCIES TO BE REPORTED TO STUDIORÉS. ALL DRAWINGS ARE TO BE READ IN CONJUNCTION                                                                            |          |                |                                     |                  |                  | 10110_22_0 | 50          |
| WITH ALL RELEVANT DRAWINGS AND SPECIFICATIONS.                                                                                                                       |          |                |                                     |                  | DRAWN BY:        | FS         | CHECKED BY: |