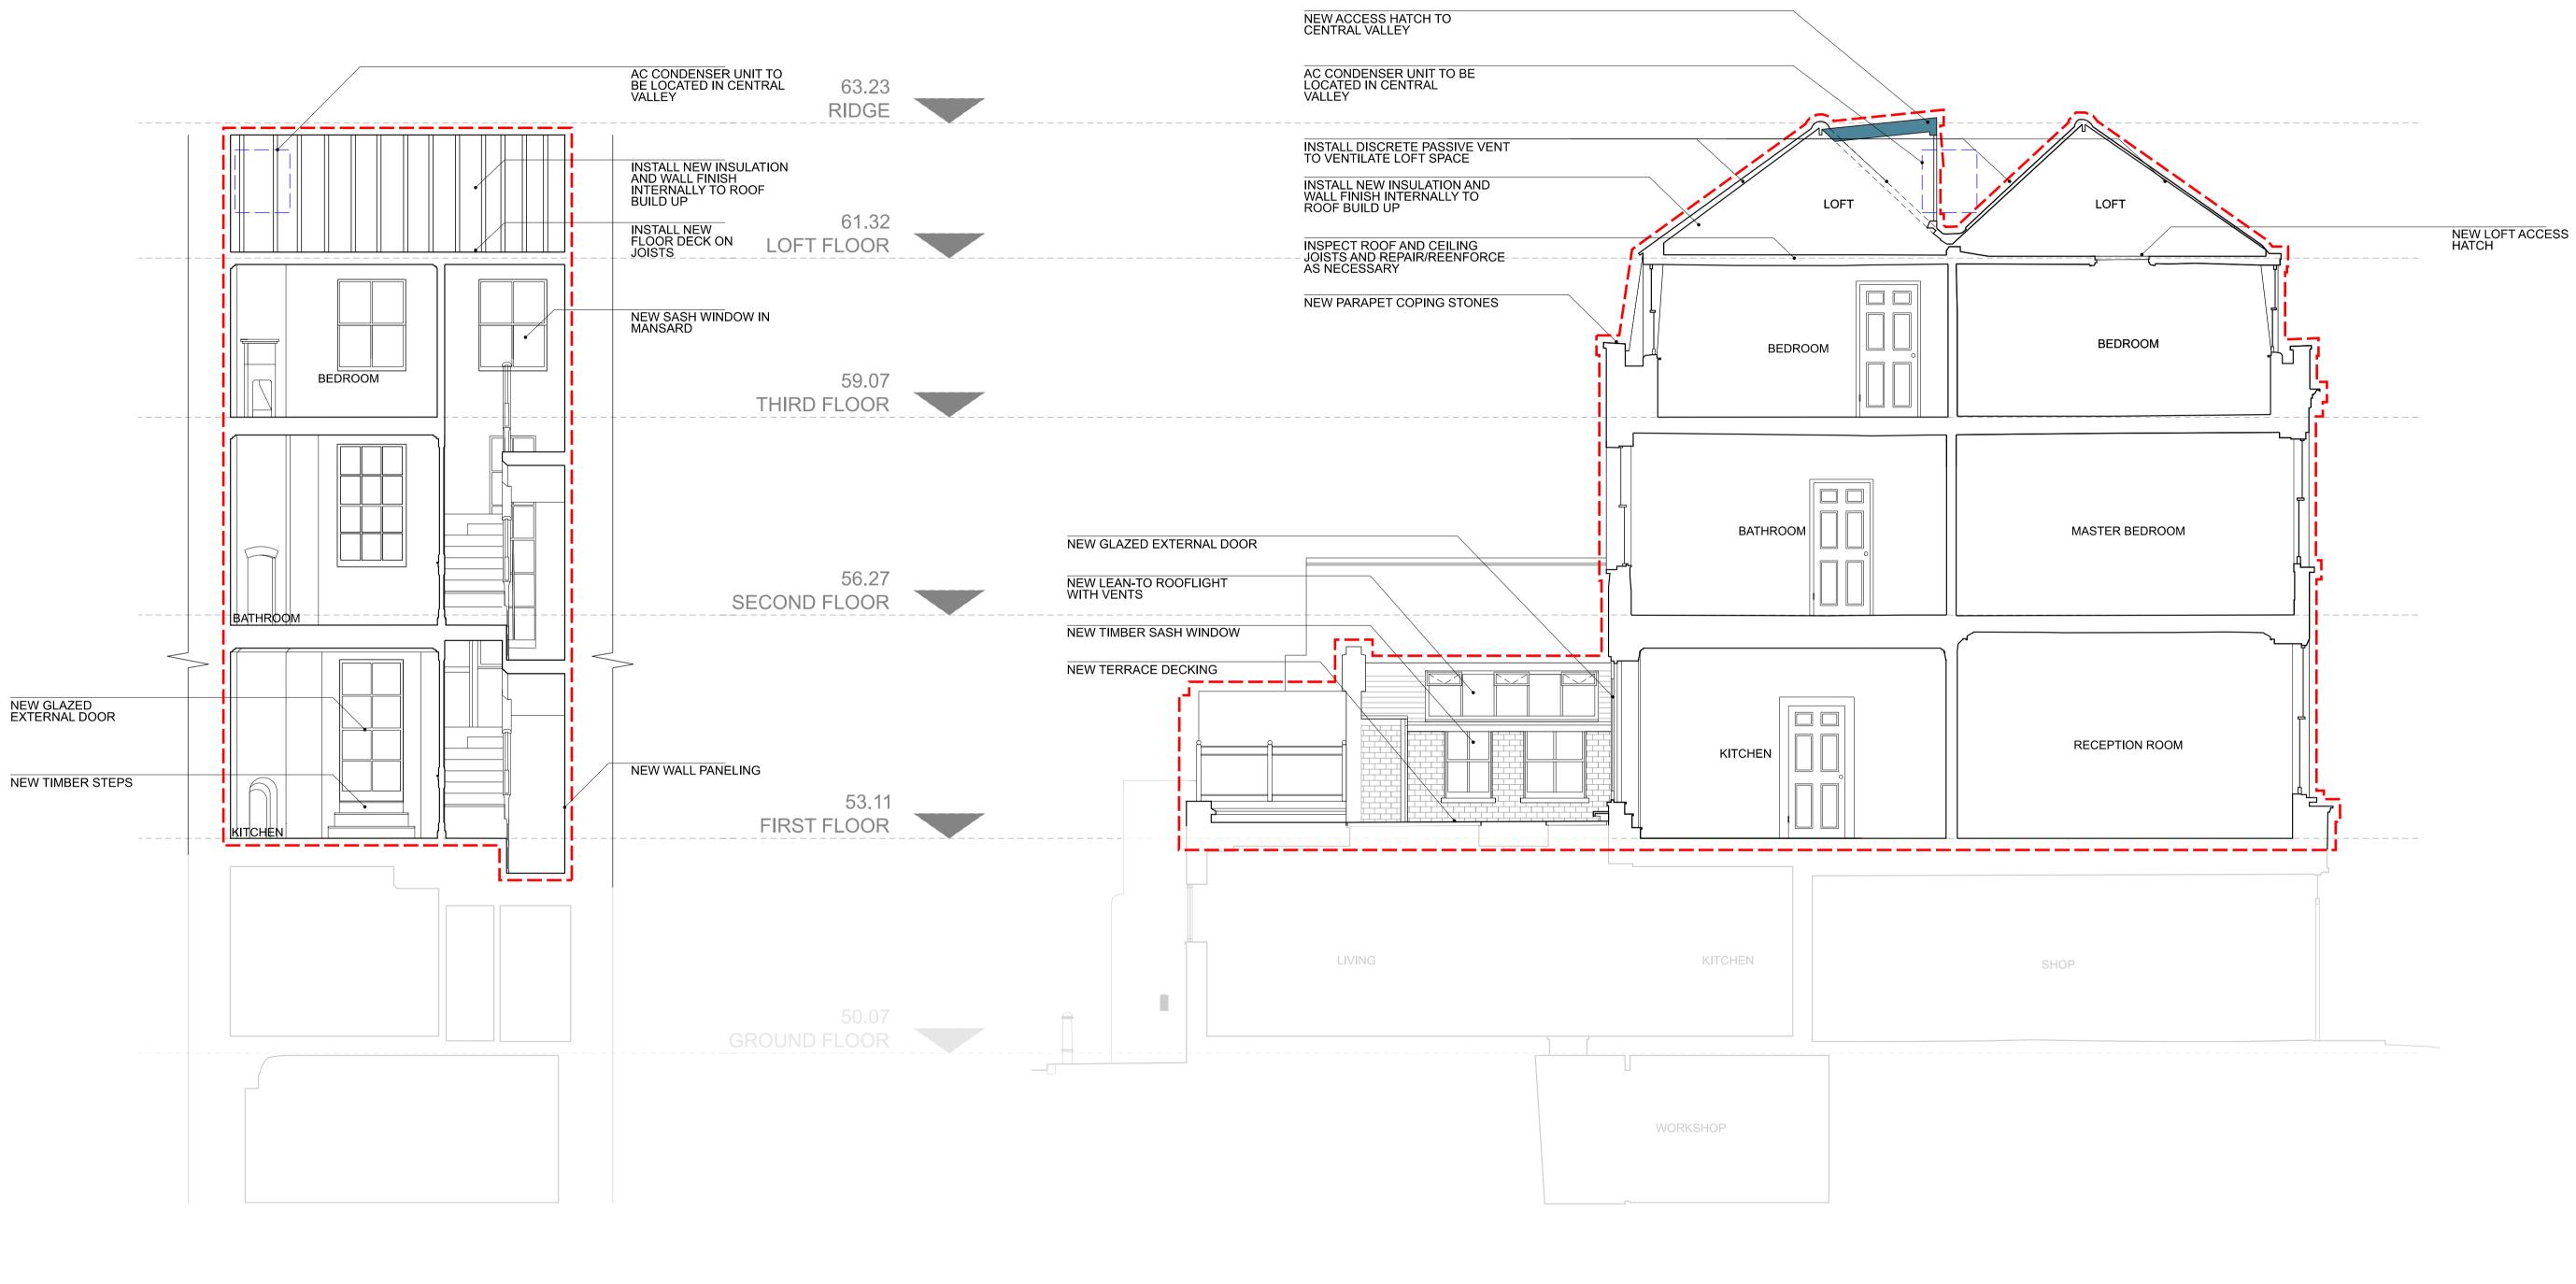

1:50 @ A1 | 1:100 @ A3 SECTION A

2

1:50 @ A1 | 1:100 @ A3 SECTION B

This drawing is protected by copyright and must not be copied or reproduced without the written consent of Chris Dyson Architects LLP. No dimensions are to be scaled from this drawing. All dimensions and sizes to be checked on site. North points shown are indicative. © Do not scale off this drawing except for planning purposes. Dimensions, area and levels are only aproximate and subject to site survey. All dimensions to be checked on site. Any discrepancies or variations to be reported to the architect before work commences.

KEY

EXISTING FABRIC

NEW FABRIC

| 02  | 27.11.2024 | PLANNING | ТМ    |
|-----|------------|----------|-------|
| 01  | 13.11.2024 | PLANNING | ТМ    |
| 00  | 05.07.2024 | PLANNING | ТМ    |
| Rev | Date       | Notes    | Init. |