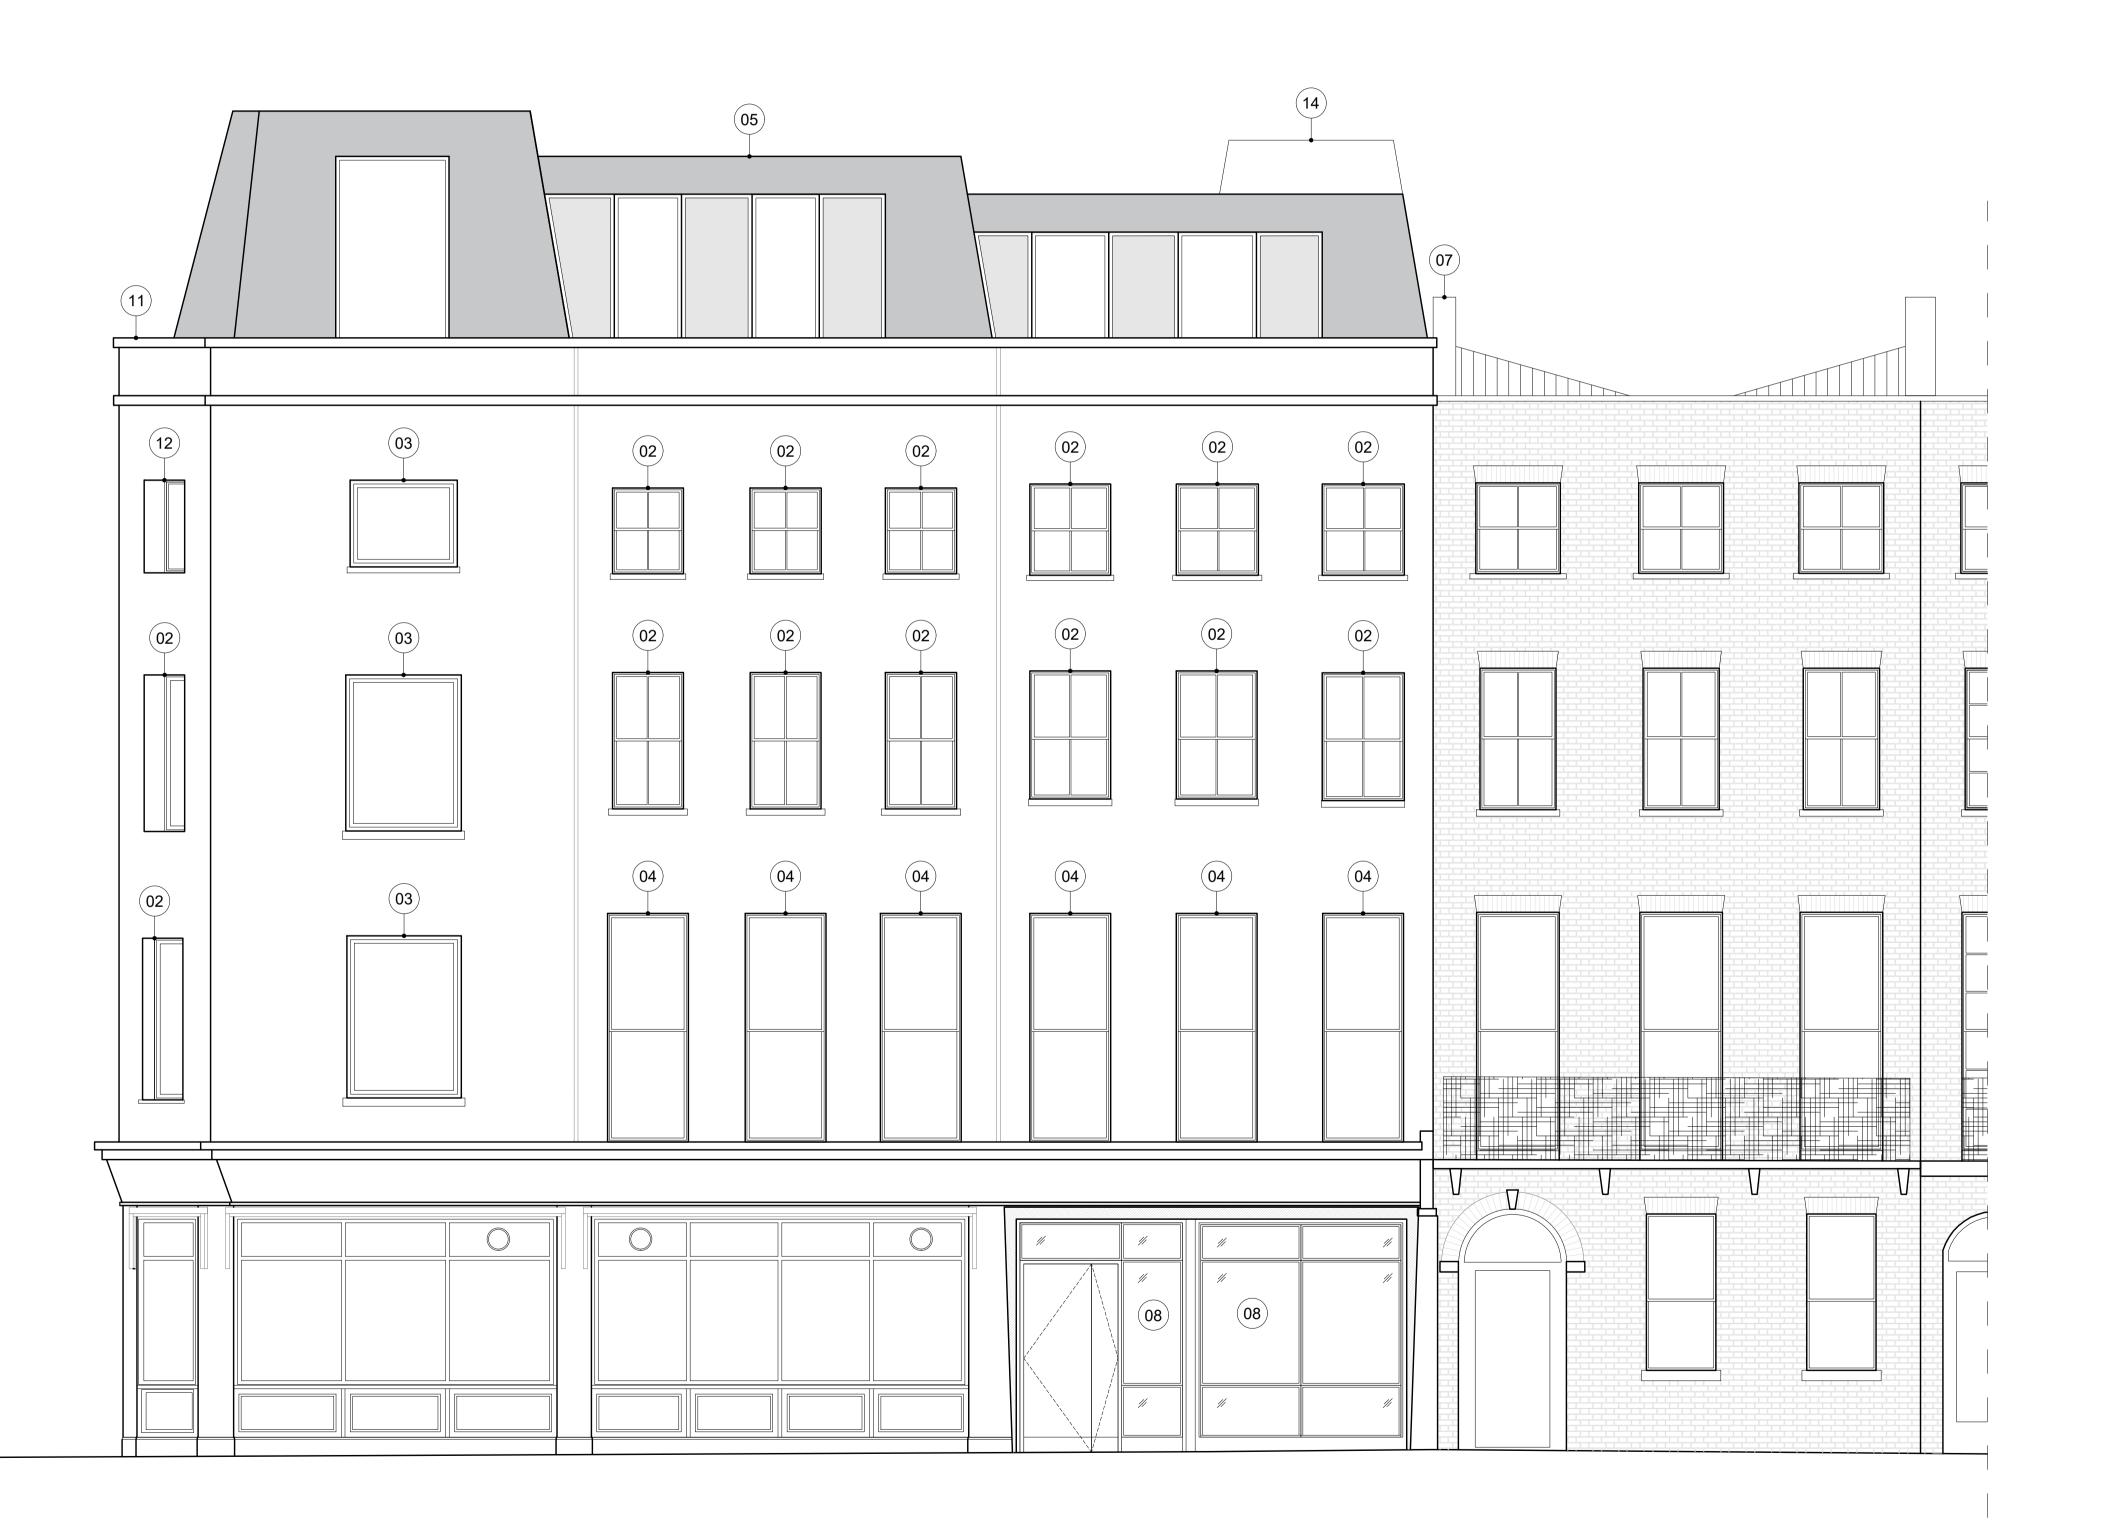

## Legend:

- 1. New render to external façade to match existing
- New windows to match existing
   New contemporary windows
   Window cills dropped
- 5. New roof extension
- 6. New metal planter and handrail
- 7. Existing brickwork party wall8. New timber entrance doors and window to match adjacent
- shopfronts

  New compliant fire escape enclosure

  New glazed double doors to roof terrace

  New Raised Parapet

  New window in previous blind window position

  crittal style window replaced

  Lift overun

76 Charlotte Street, London W1T 4QS t: 0207 435 1144 e: info@dmfk.co.uk w: www.dmfk.co.uk

Broadland Properties Limited

Project

20-22 Warren Street

**Drawing Title** 

Proposed South West Elevation

| Drawn By | Checked By  | Scale @ A1  | Scale @ |
|----------|-------------|-------------|---------|
| HG       | DR          | 1:50        | 1:100   |
|          | Project No. | Drawing No. | Revisio |
| dMFK     | 2333        | A1510       | Α       |
|          |             |             |         |