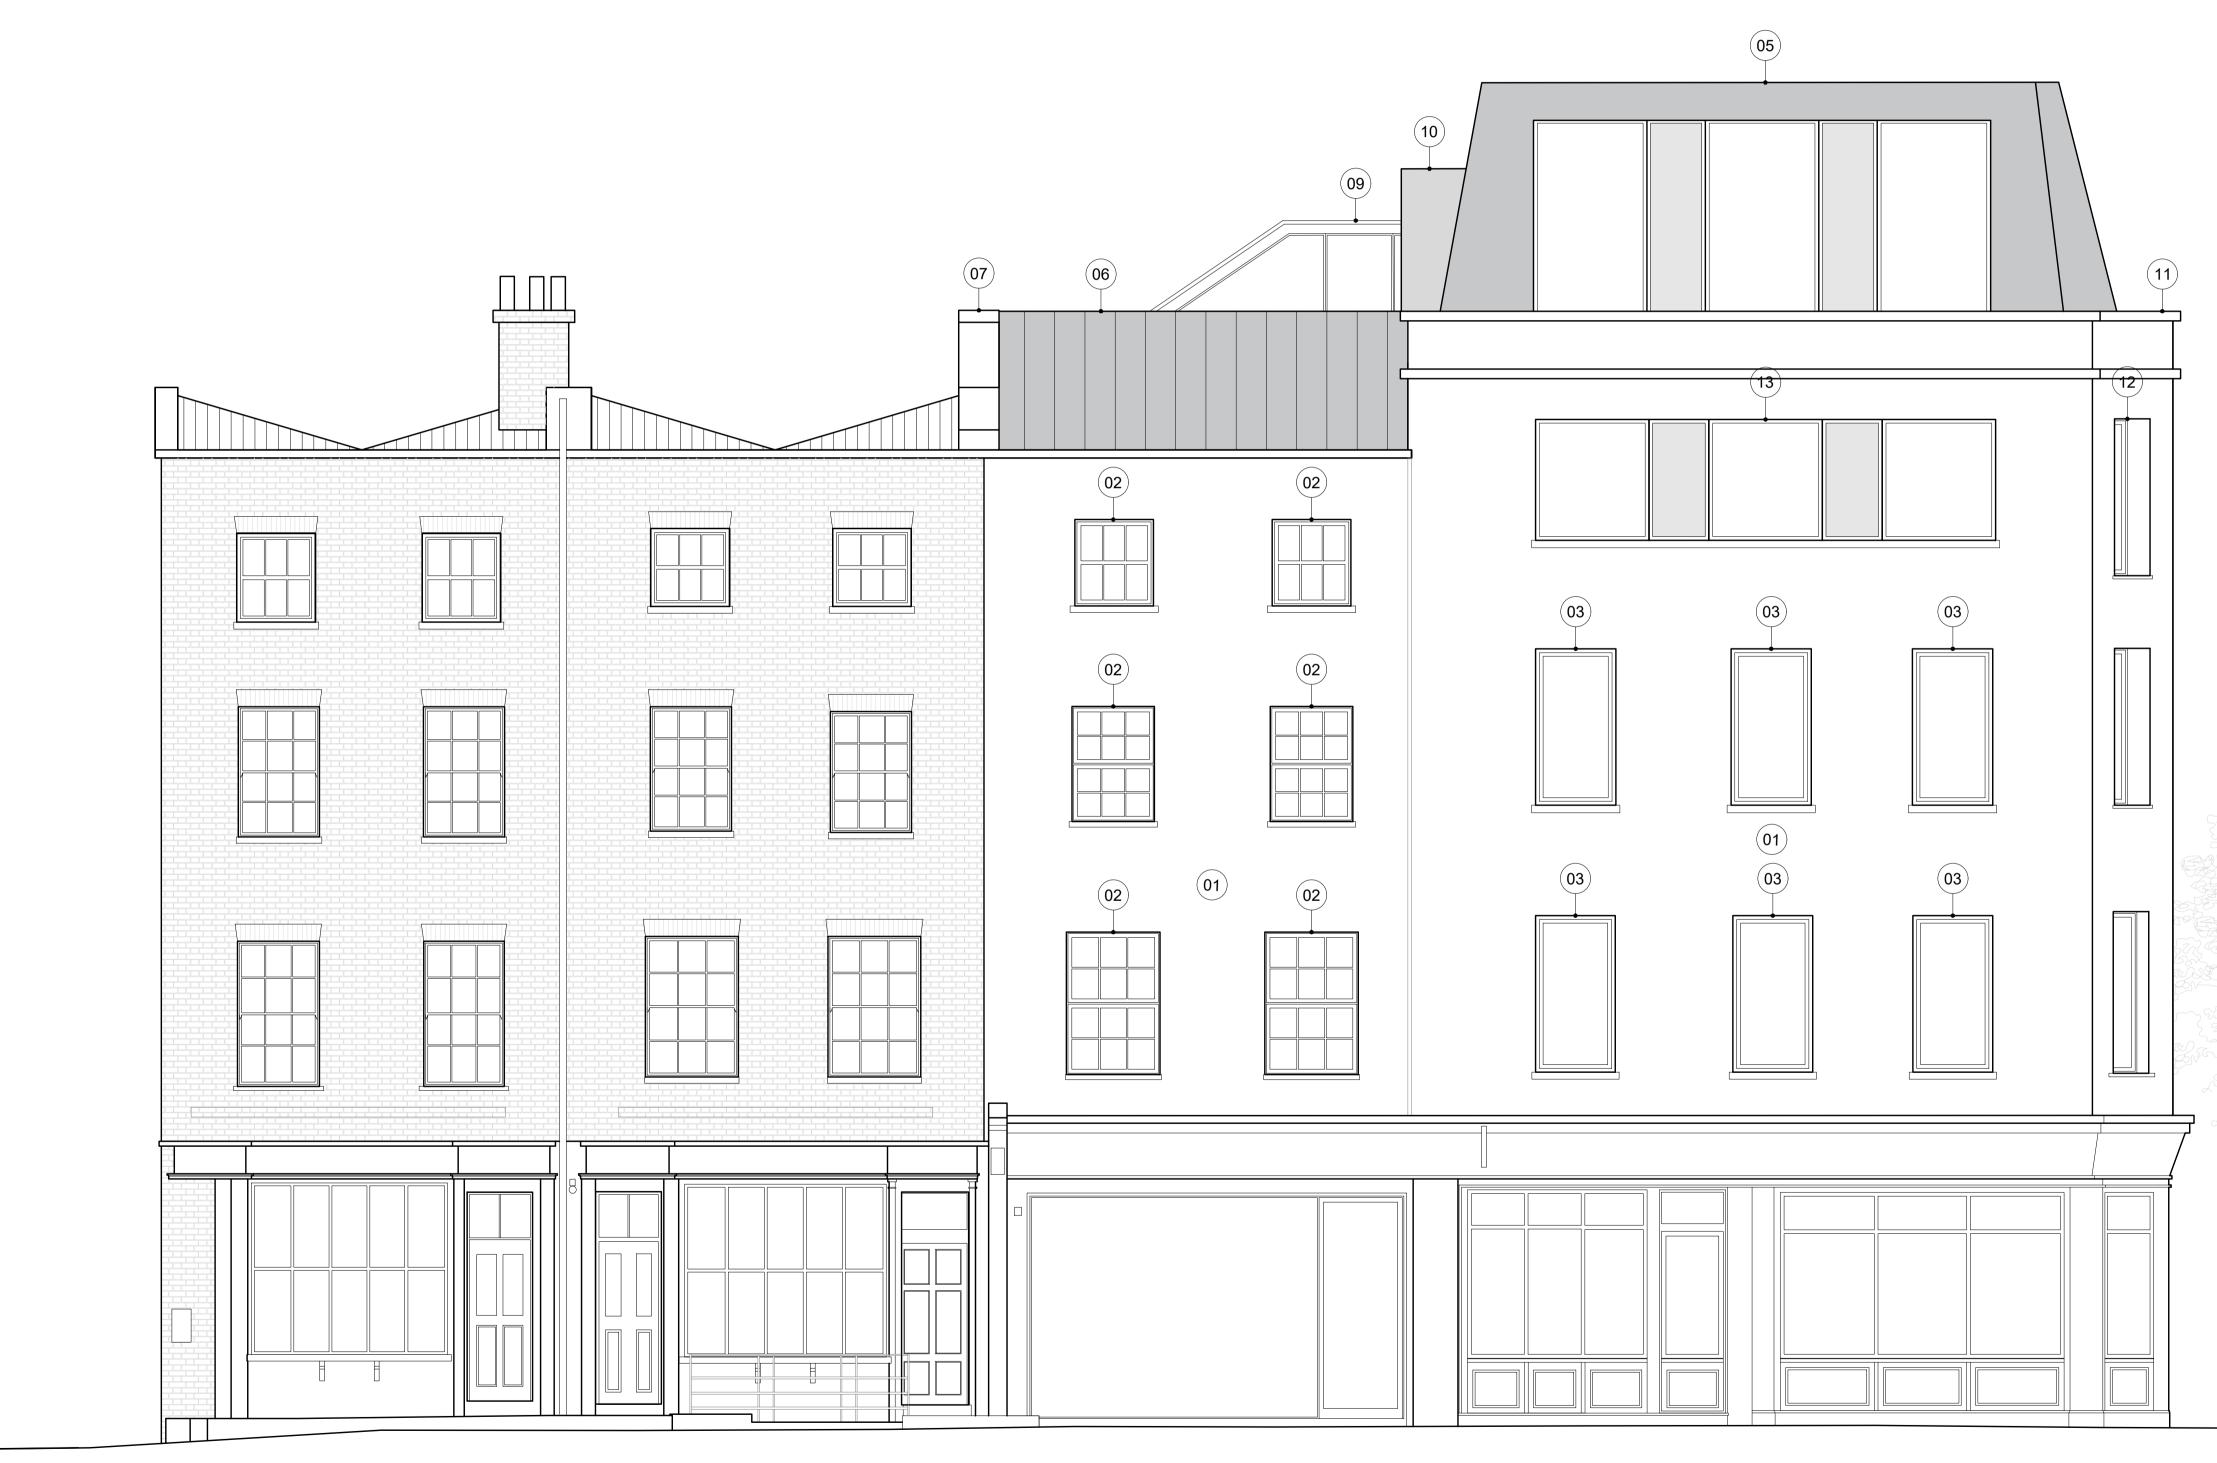

### Legend:

- 1. New render to external façade to match existing
- New vindows to match existing
  New contemporary windows
- 4. Window cills dropped
- 5. New roof extension
- 6. New metal planter and handrail
- Existing brickwork party wall
  New timber entrance doors and window to match adjacent

- New timber entrance doors and window to match a shopfronts
  New compliant fire escape enclosure
  New glazed double doors to roof terrace
  New Raised Parapet
  New window in previous blind window position
  crittal style window replaced
  Lift overun

# Drawing Title

Proposed North West Elevation

| Drawn By | Checked By  | Scale @ A1  | Scale @ A3 |
|----------|-------------|-------------|------------|
| HG       | DR          | 1:50        | 1:100      |
|          | Project No. | Drawing No. | Revision   |
| dMFK     | 2333        | A1500       | А          |