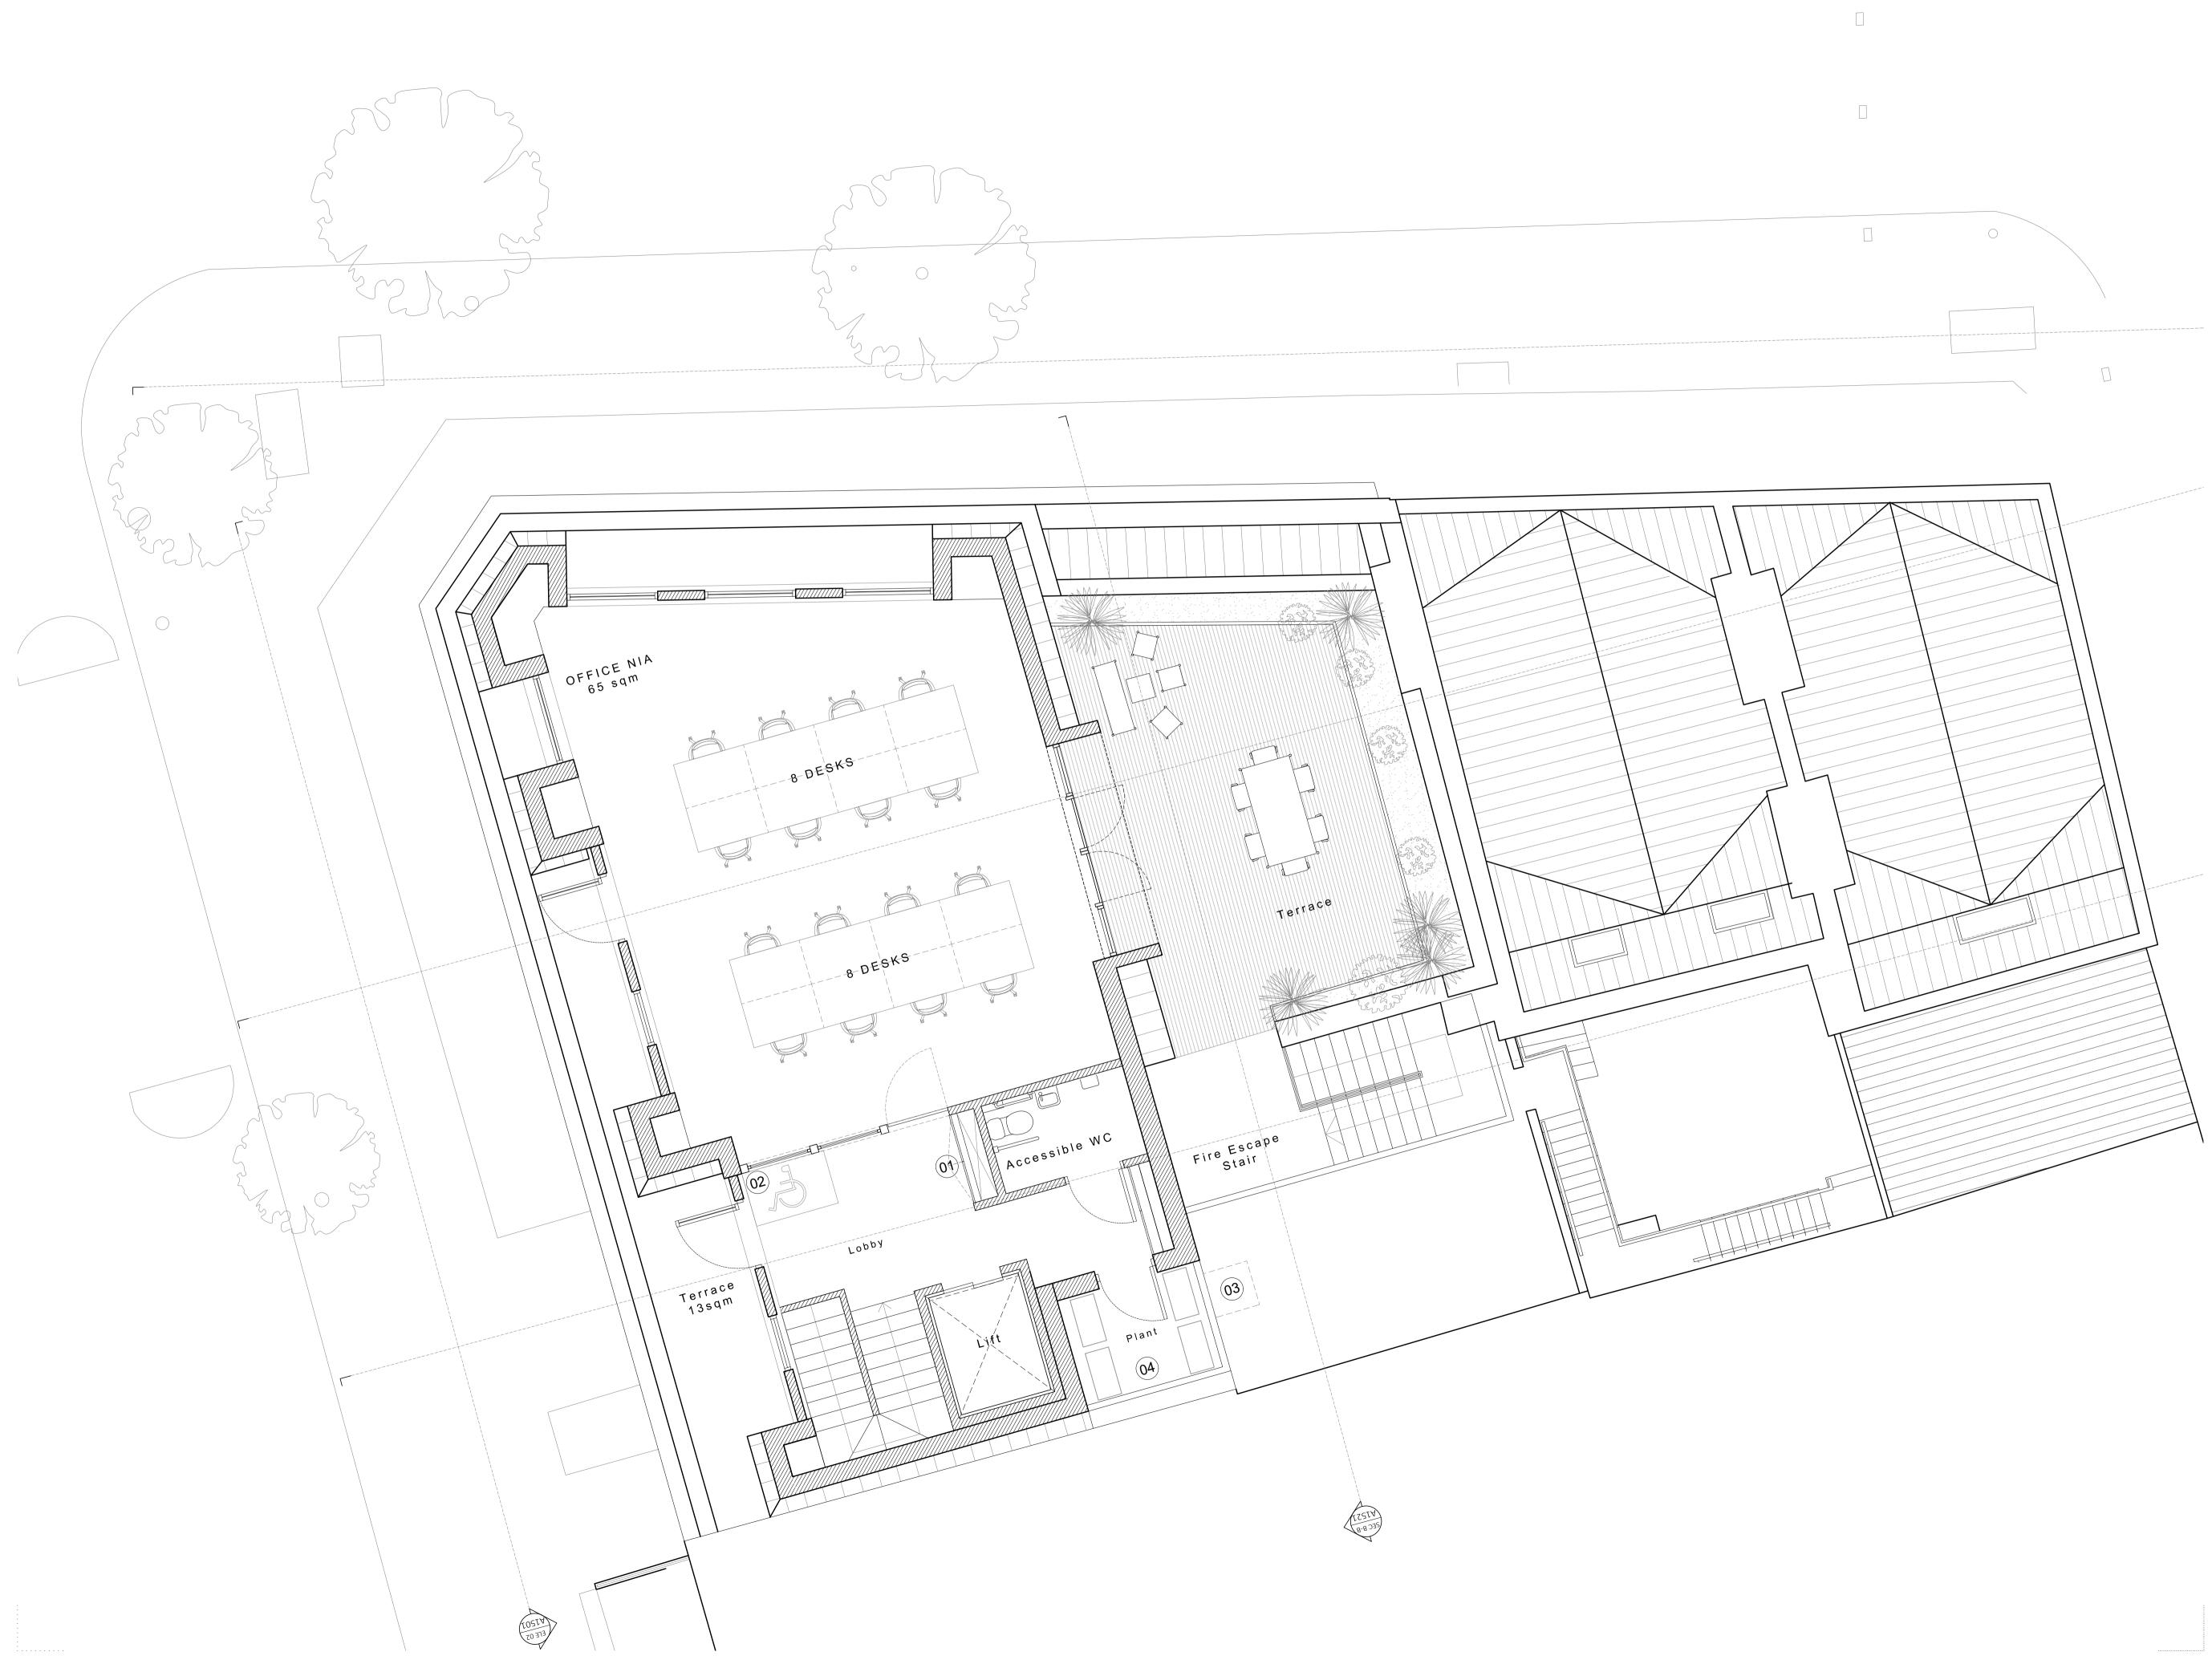

Copyright: This drawing is the property of dMFK Architects ltd. No disclosure or copy of it may be made without the written permission of dMFK Architects ltd

Legend:

- 1. M&E Riser
- 2. Disabled Refuge 3. Potential future extract route for GF
- 4. Acoustic louvres will be installed to mitigate the noise and visual impact of the plant equipment

# Project

20-22 Warren Street

Drawing Title

Proposed Fourth Floor Plan

| Drawn By | Checked By  | Scale @ A1  | Scale @ A3 |
|----------|-------------|-------------|------------|
| HG       | DR          | 1:50        | 1:100      |
|          | Project No. | Drawing No. | Revision   |
| dMFK     | 2333        | A140        | А          |