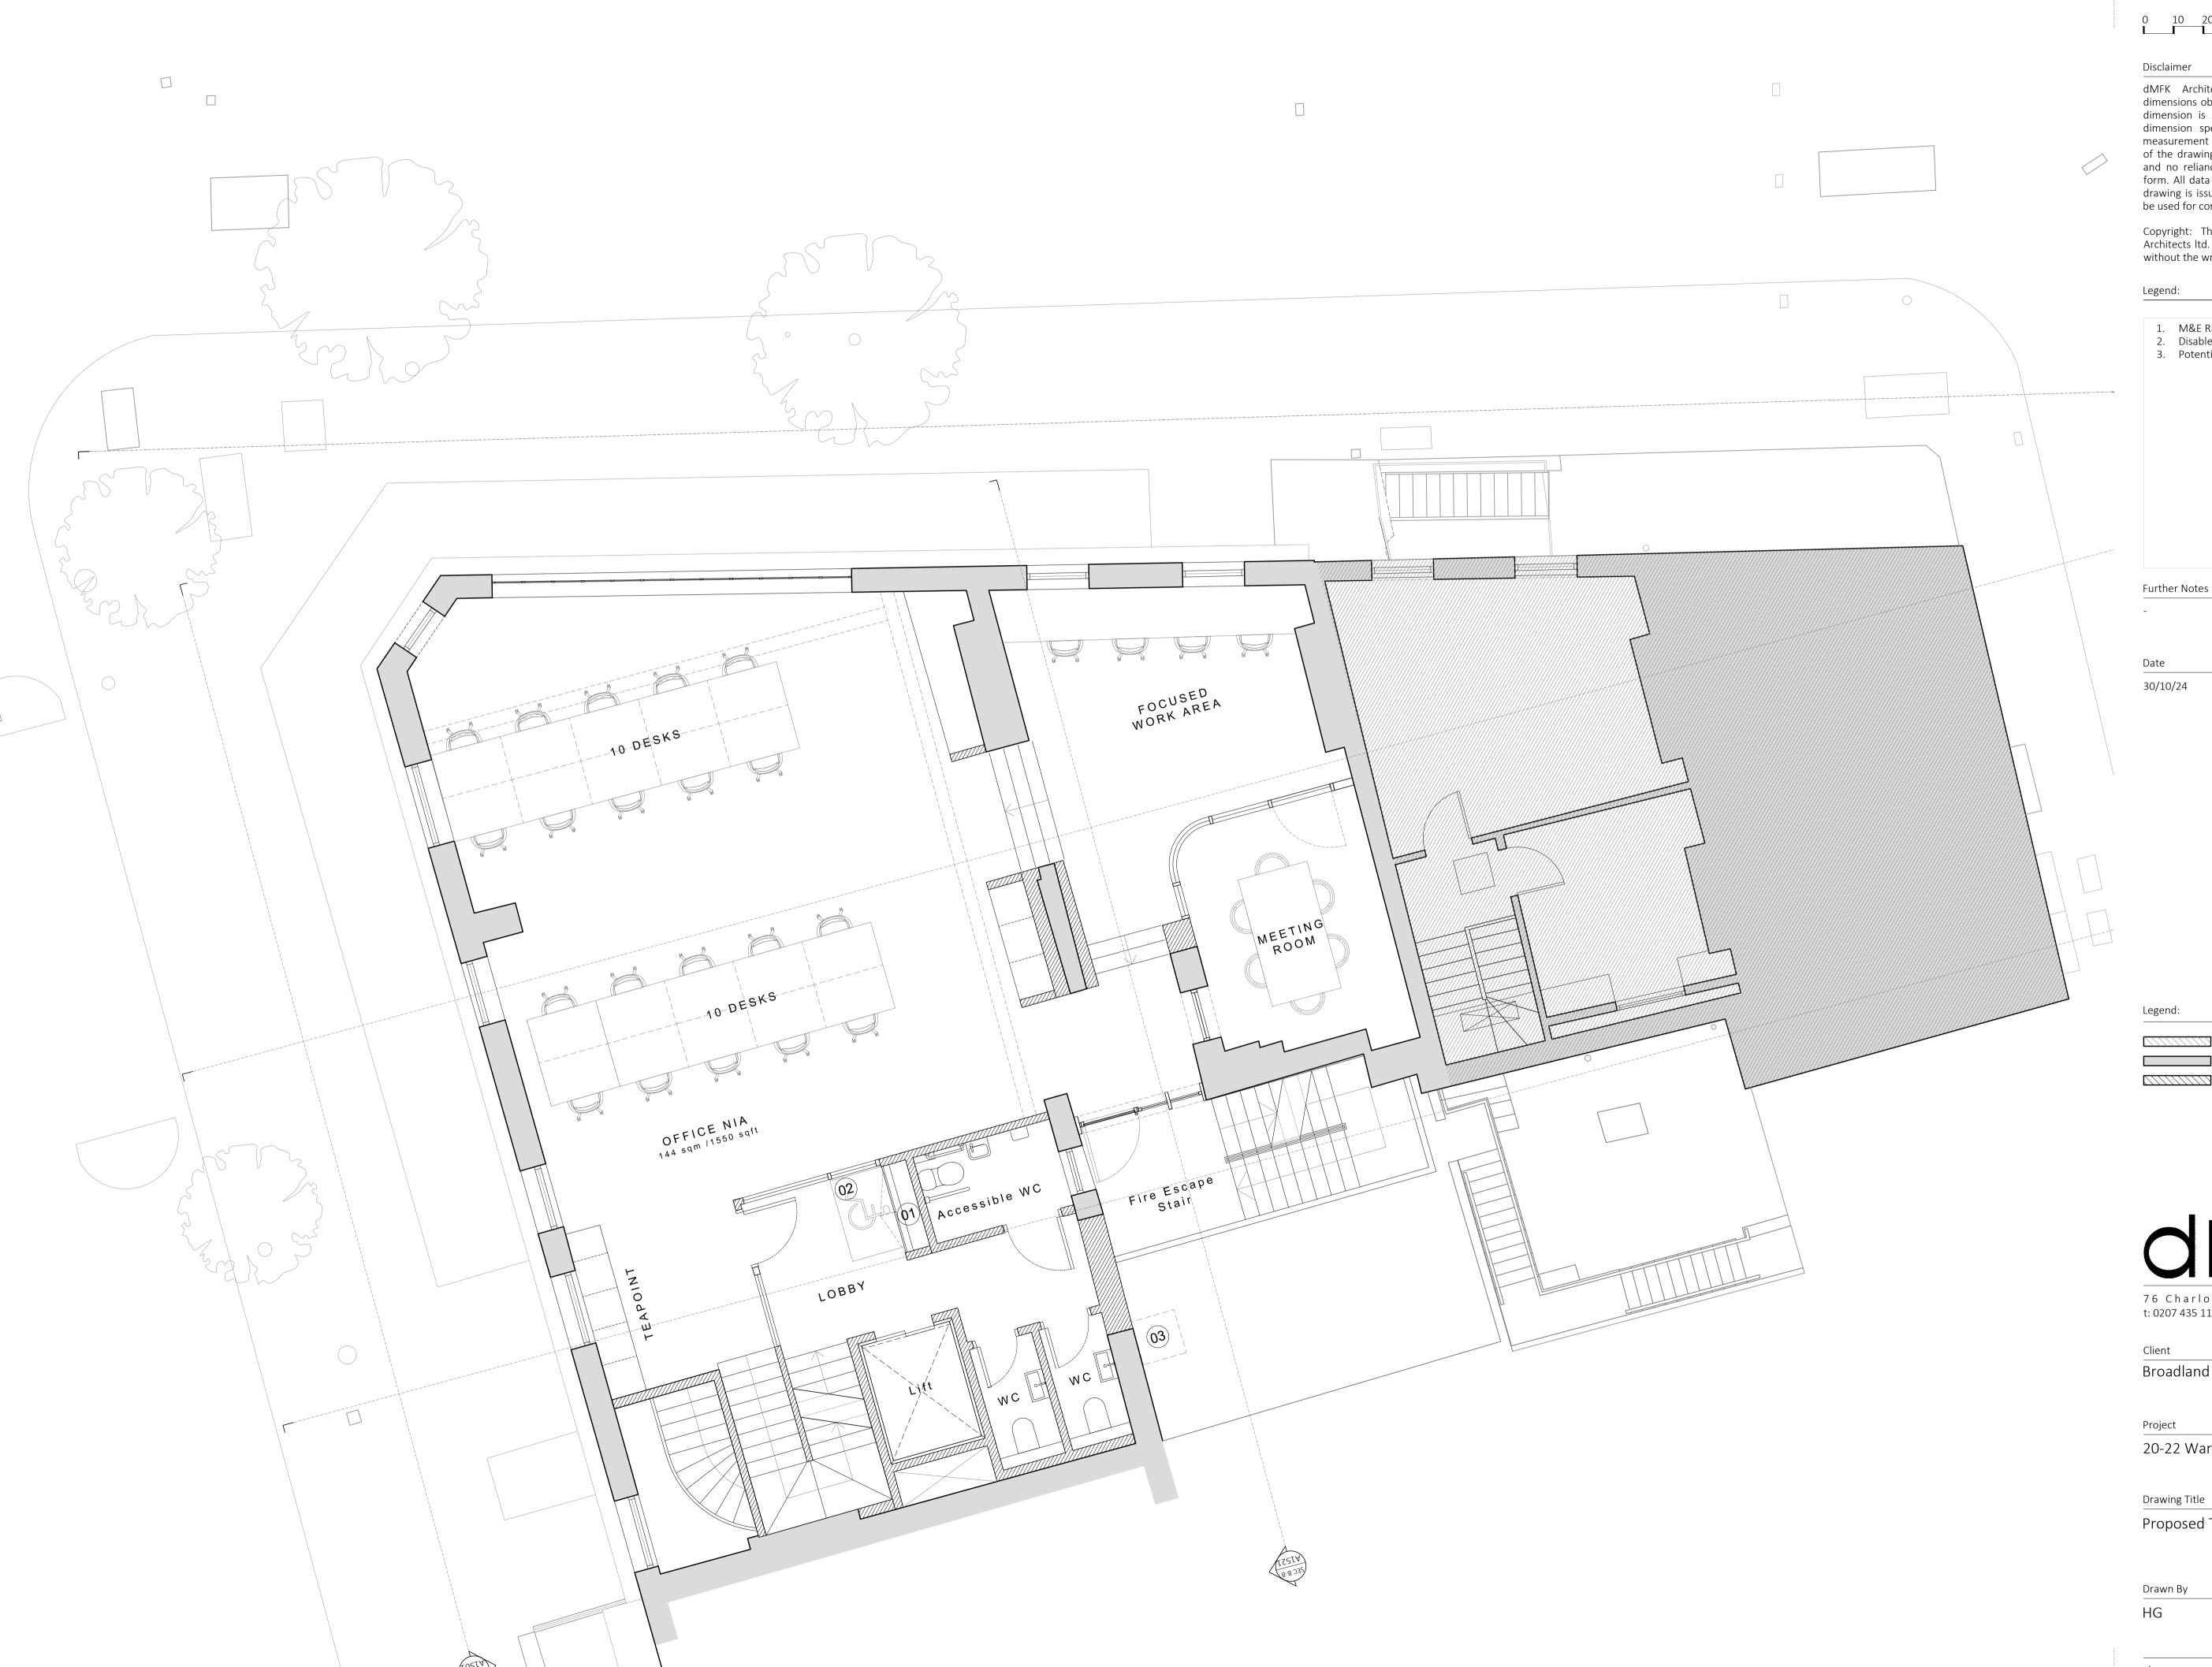

Copyright: This drawing is the property of dMFK Architects ltd. No disclosure or copy of it may be made without the written permission of dMFK Architects ltd

1. M&E Riser

2. Disabled Refuge

3. Potential future extract route for GF

Rev Reason for issue A Planning Amendment

> Not In Scope Existing Proposed

76 Charlotte Street, London W1T 4QS t: 0207 435 1144 e: info@dmfk.co.uk w: www.dmfk.co.uk

**Broadland Properties Limited** 

20-22 Warren Street

Proposed Third Floor Plan

Checked By Scale @ A1 Scale @ A3 1:100 1:50 Project No. Drawing No. Revision

A130 2333 dMFK