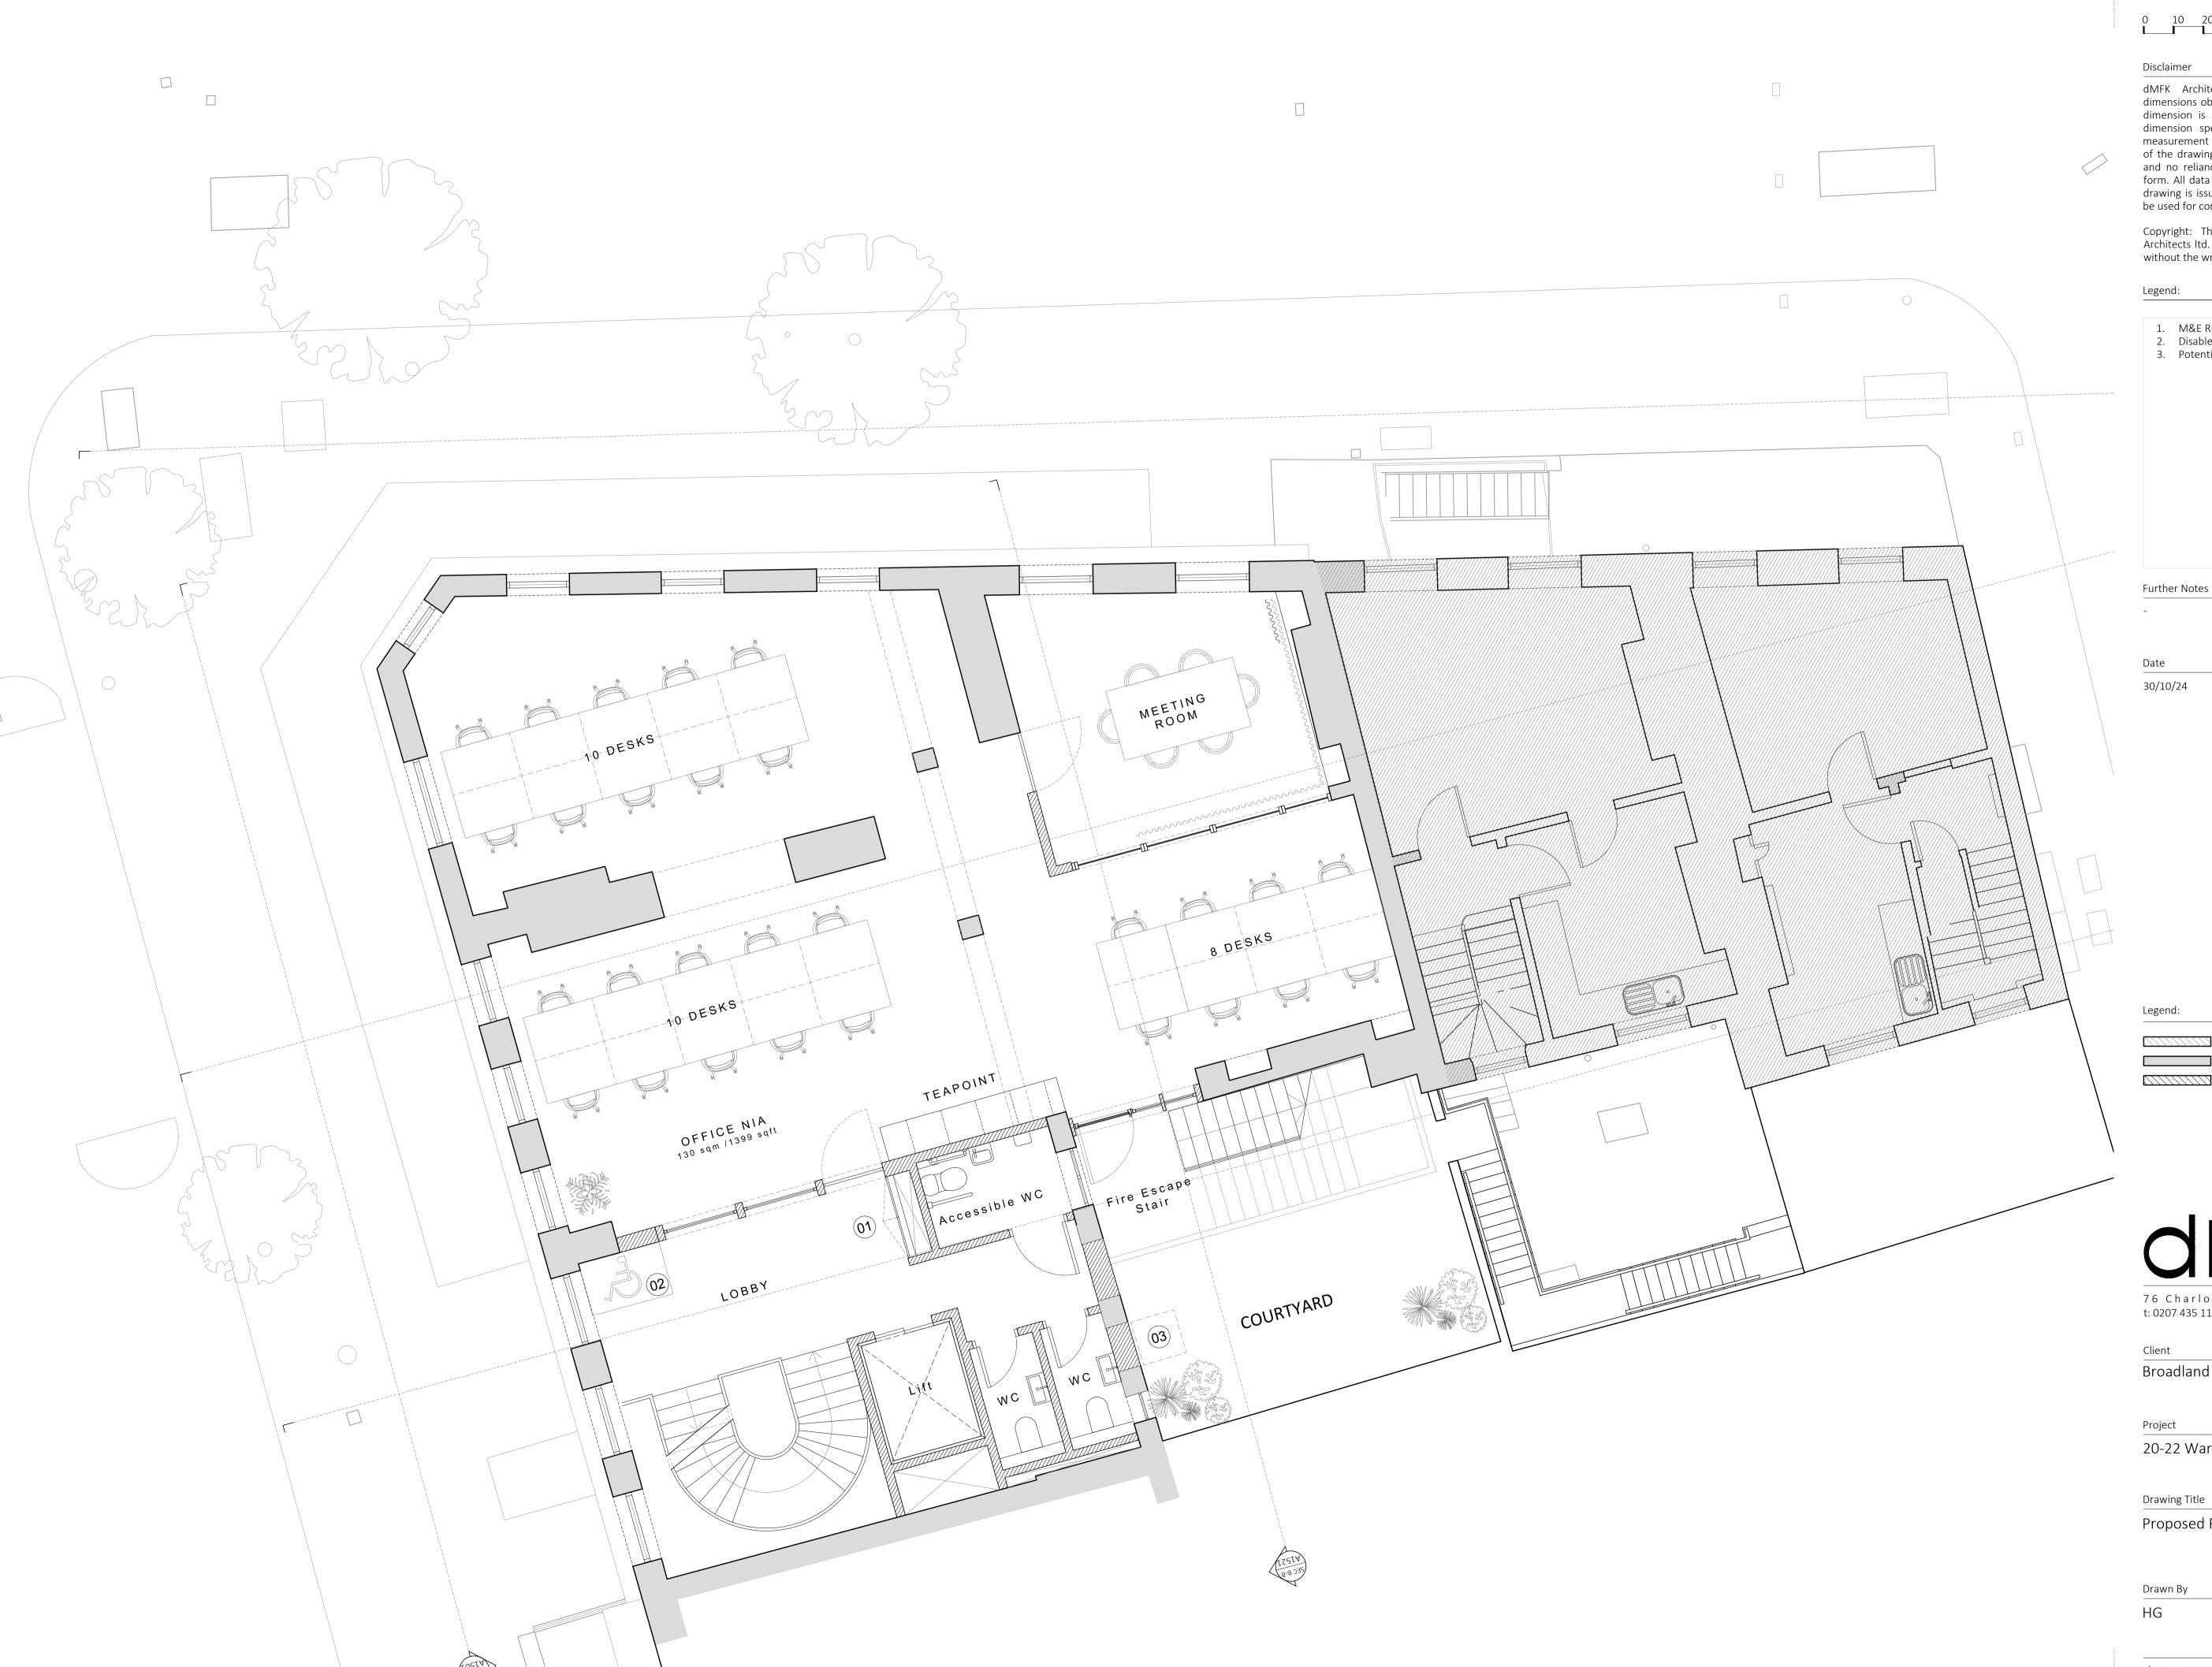

Copyright: This drawing is the property of dMFK Architects ltd. No disclosure or copy of it may be made without the written permission of dMFK Architects ltd

1. M&E Riser

2. Disabled Refuge

3. Potential future extract route for GF

Rev Reason for issue A Planning Amendment

> Not In Scope Existing

Proposed

76 Charlotte Street, London W1T 4QS t: 0207 435 1144 e: info@dmfk.co.uk w: www.dmfk.co.uk

**Broadland Properties Limited** 

20-22 Warren Street

Proposed First Floor Plan

Checked By Scale @ A1 Scale @ A3 1:50 1:100 Project No. Drawing No. Revision

2333 A110 A dMFK