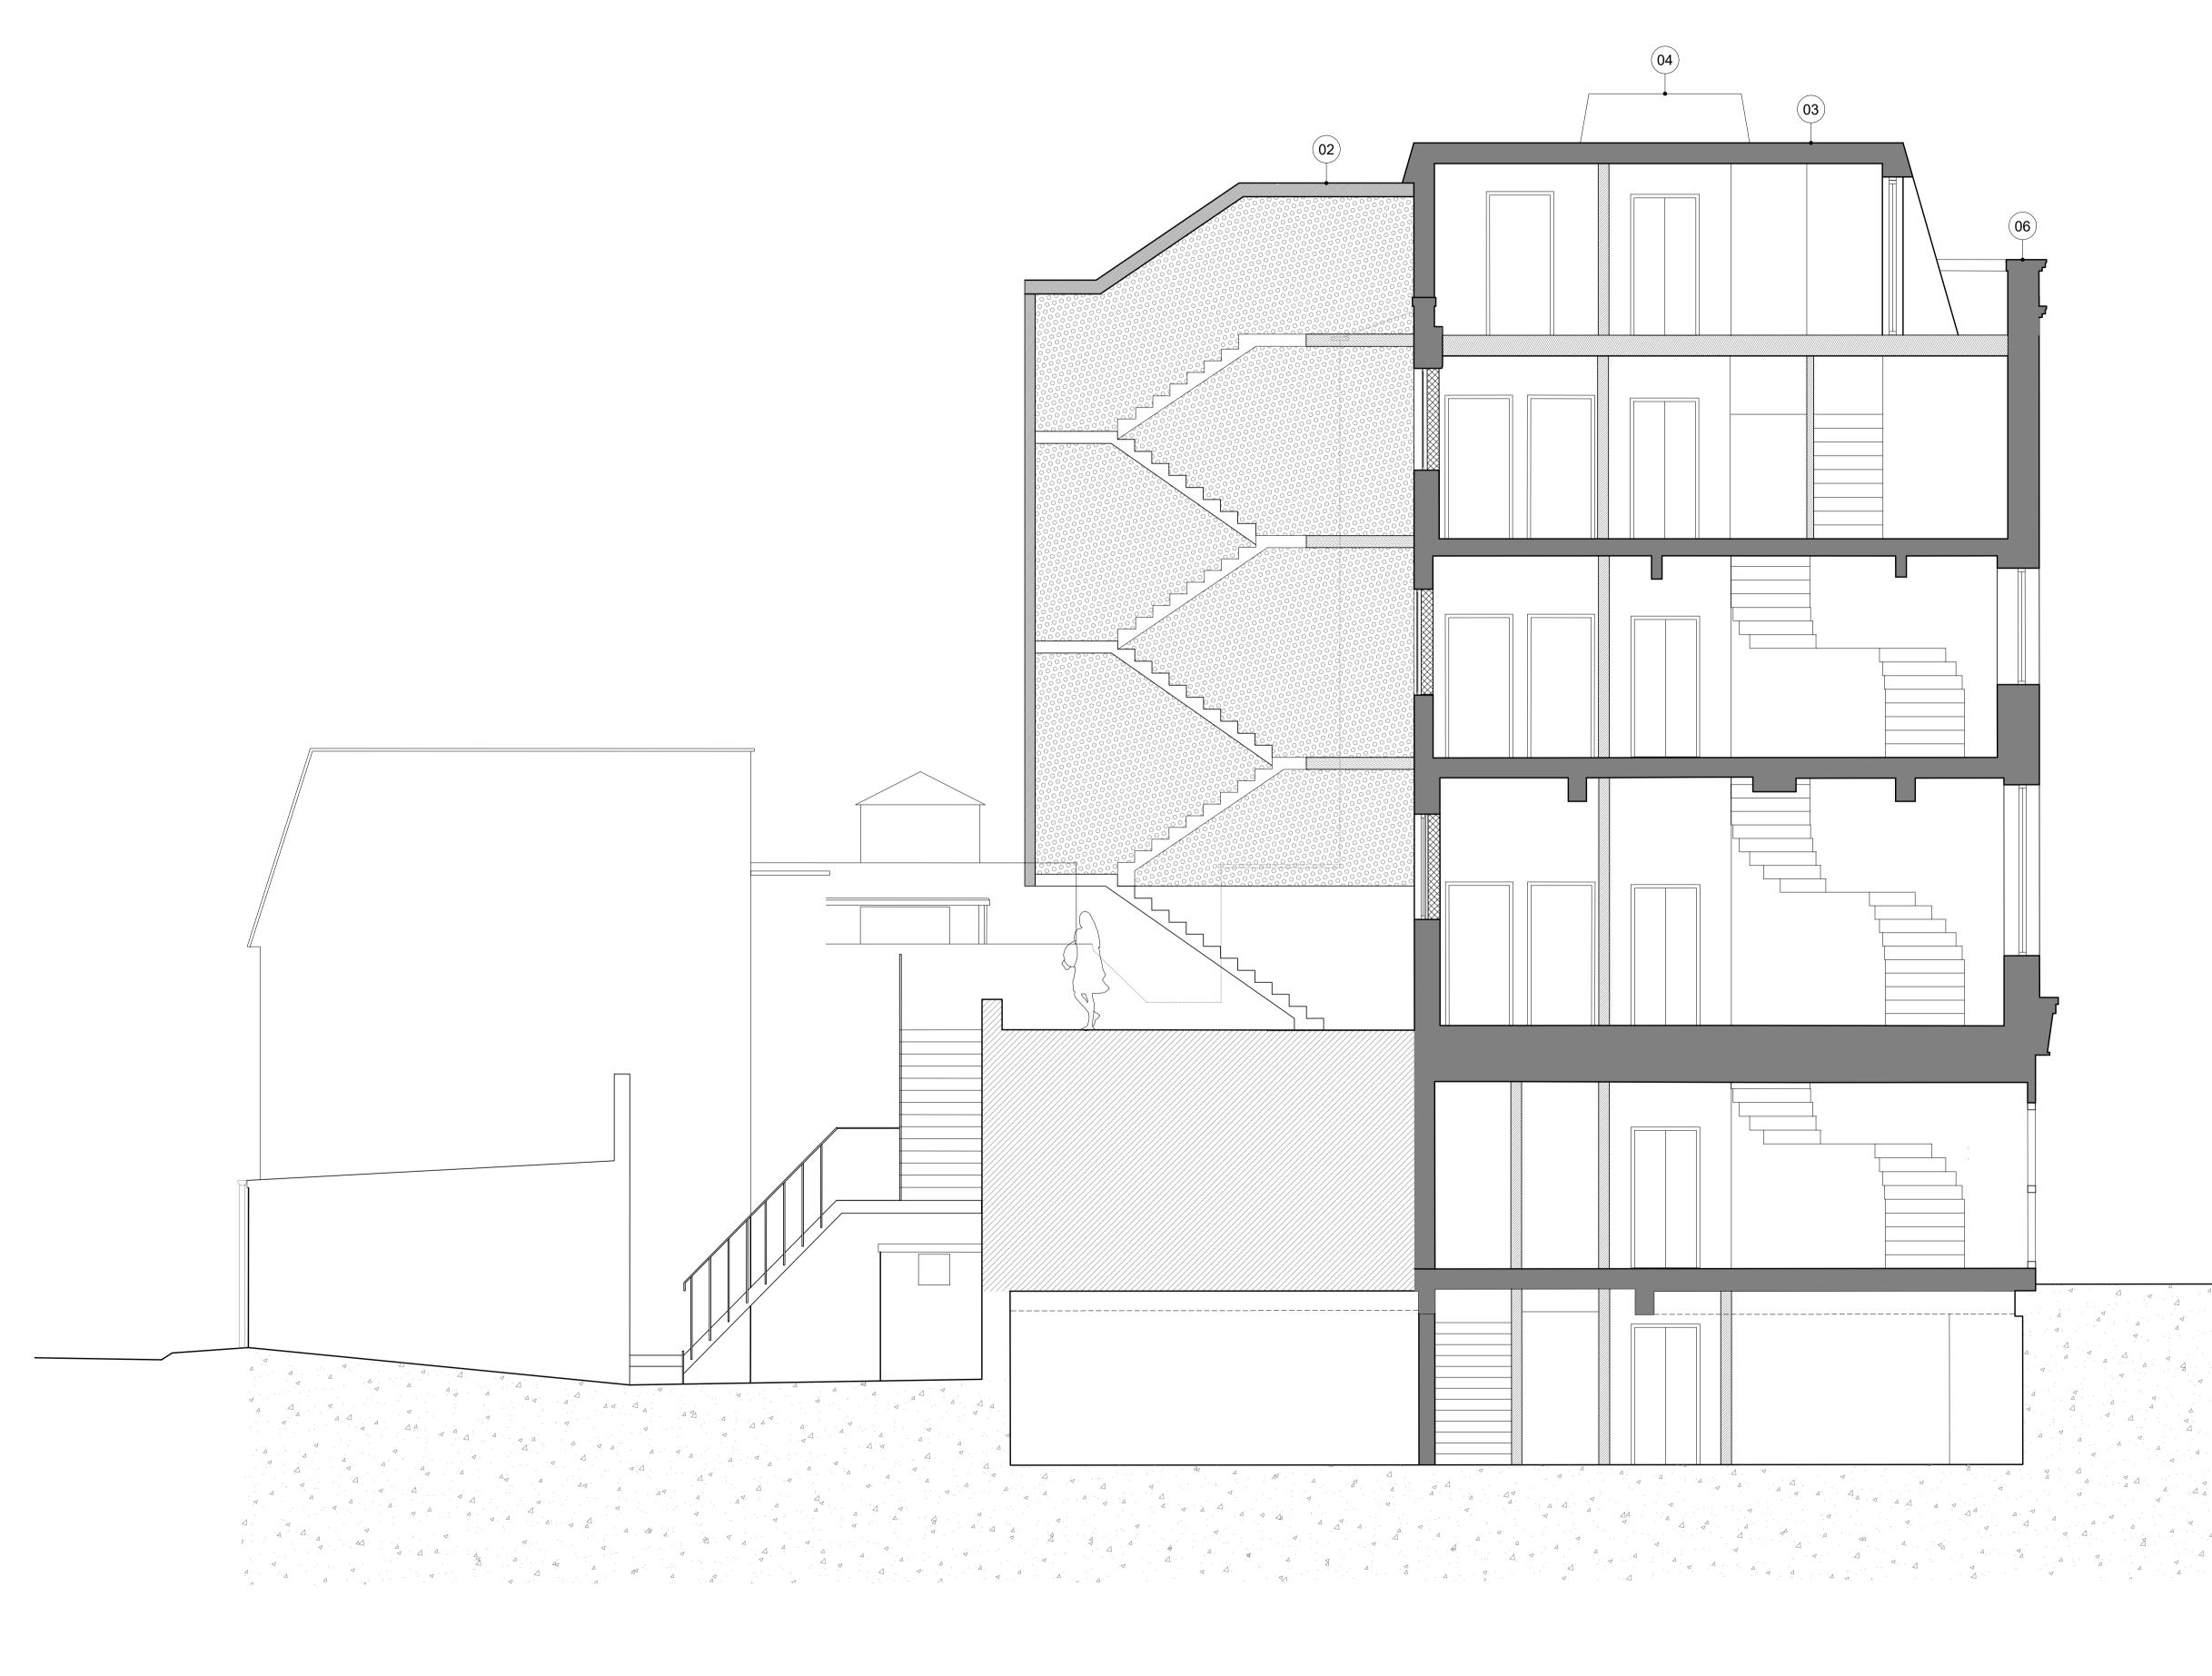

## Legend:

- 1. New metal planter and handrail
- New compliant fire escape enclosure
  New roof extension
- 4. Lift overun
- Pre App proposed roof extension
  New Raised Parapet
- 7. New roof plant area acoustic louvred enclosure to meet acoustic attenuation requirements outlined by specialist
- subcontractor. 7. Existing windows to be blocked 8. New glazed double doors to roof terrace

## Broadland Properties Limited

Project

20-22 Warren Street

Drawing Title

Section C-C

| Drawn By | Checked By  | Scale @ A1  | Scale @ A3 |
|----------|-------------|-------------|------------|
| HG       | DR          | 1:50        | 1:100      |
|          | Project No. | Drawing No. | Revision   |
| dMFK     | 2333        | A1521       | А          |